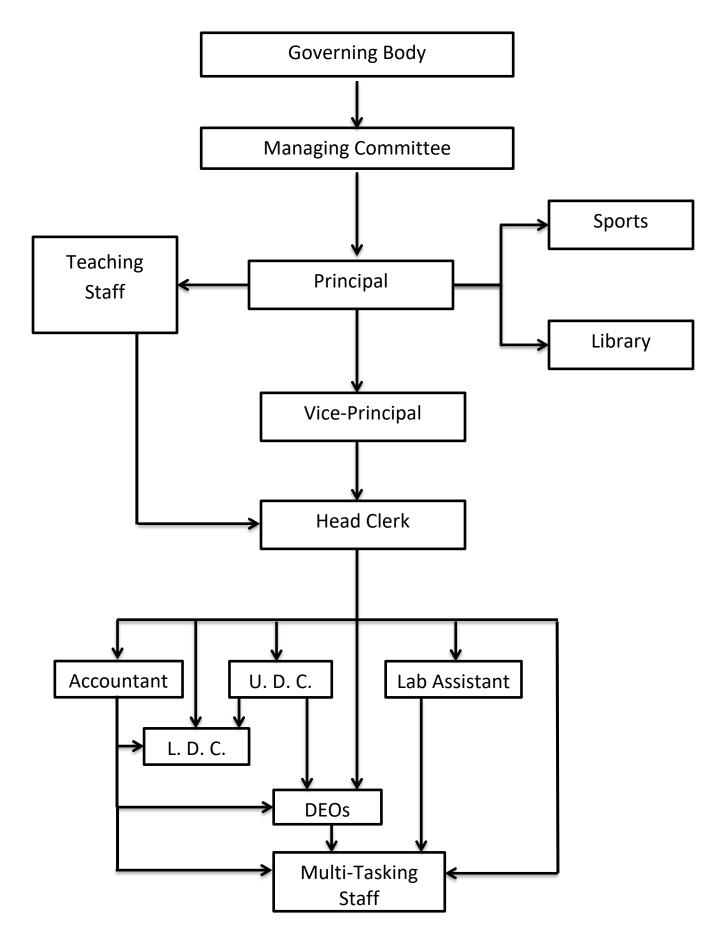

ent generation.

Besides these, the Institution has initiated an innovative concept which has various specialised PRABODHINIS which aim at the all-around development of the students by providing them Prabodhini function as supplementary units of Vidya Prabodhini :

Orientation/Training in specific areas. The following :

- 1. Natya ( Dramatics )
- 2. Seva (Social Service)
- 3. Yoga
- 4. Kreeda (Sports)
- 5. Lokakala (Folk art)
- 6. Nrutya ( Dance )
- 7. Sangeet ( Music )
- 8. Sahitya (Literature)
- 9. Vidnyan (Science)
- 10. Darshan (Philosophy)
- 11. Sanskrit
- 12. Saunskar (Value Education)
- 13. Anusandhan (Research)
- 14. Vyavasaya Margadarshan (Vocational/Career Guidance)
- 15. Bal-Vikas (Child's all-round development)
- 16. Gram Vikas (Rural Development)

### **ORGANISATION CHART**



## WORKING HOURS OF THE COLLEGE

Monday to Saturday 08:00 A.M. to 06:00 P.M.

### MANUAL 2

#### The powers and duties of its officers and employees;

### [Section 4(1) (b) (ii)]

### Principal

- 1. Looking into the academic growth of the College
- 2. Participation in the teaching, research and training programmes of the college
- 3. Planning and assisting in planning and implementation of academic programmes, workshops and seminars.
- 4. Admissions of students and maintaining over all discipline in the college
- 5. Maintaining and presentation of statement of accounts
- 6. Administration and supervision of curricular, extracurricular or extra mural activities of the college.
- 7. Observation of the Act, Statues, Ordinances, Regulations, Rules and other direction or Order issued from ti