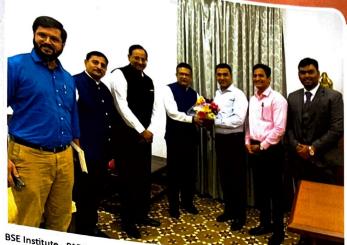

### "Swayampurna Goa in BFSI Sector"- Guest Lecture, Organised by Vidya Prabodhini College, Porvorim-Goa

The Department of Commerce, Vidya Prabodhini College of Commerce, Education, Computer and Management, Alto Parvari-Goa in association with Policy Advocacy Research Centre (PARC) and in collaboration with the Bombay Stock Exchange Institute (BSE1) organised Guest Lecture on "Swayampurna Goa in BFS1 Sector" on 27<sup>th</sup> May, 2022 at 4.00 p.m. in the Institute Menezes Braganza Hall, Panaji-Goa. More than 400 participants attended the lecture which included, Management Members and Principals of affiliated Colleges, Vice-Principals, Head of the Departments, Faculty Members, corporate members and Students of various Colleges in the State of Goa.

Shri Ashishkumar Chauhan, Managing Director & CEO, The Bombay Stock Exchange was be the Chief Guest and key note speaker for the event. Shri. Rohan Khaunte, Hon'ble Minister of Tourism, IT & Printing & Stationary was the Guest of Honour. Shri. Ambarish Datta, Managing Director & CEO of Bombay Stock Exchange Institute (BSEI), Shri. Kiran Shelar, Director of PARC, Shri. Sanjay Walavalkar, Chairman, Prabodhan Education Society, Prof. Bhushan V. Bhave, Principal and Dr. Ujvala Hanjunkar, Head of the Department of Commerce, Vidya Prabodhini College were present on the dais for the Guest Lecture.

Prof. Bhushan V. Bhave welcomed the guest and the participants, Shri. Arun Marathe introduced the chief guest. Shri Ashishkumar Chauhan, Managing Director & CEO, The Bombay Stock Exchange was felicitated by Shri. Rohan Khaunte, and Shri. Sanjay Walavalkar.