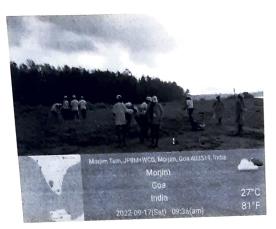

### **Event Details**

Name of the Event: International Coastal Cleanup Day Academic Year: 2022-23 Type of the Event: Any OtherReach of the Event: Local Mode of Event: Offline Date of Event: From 17-09-2022 To 17-09-2022 No of Day(s): One-Day Venue: Morjim, Pernem, Goa. Objectives of the Event: The event was aimed to create awareness among the general publictowards the upkeep of the beaches.

### A brief write-up about the Event (in about 300 words):

The NSS Unit & Nisarg Club of Vidya Prabodhini participated in the International Coastal Cleanup Day, Clean Sagar - Safe Sagar Abhiyan, organized by the Ministry of Earth Sciences throughout 7500 km stretch covering 75 beaches. The event was aimed at creating awareness among the general public towards the upkeep of the beaches.