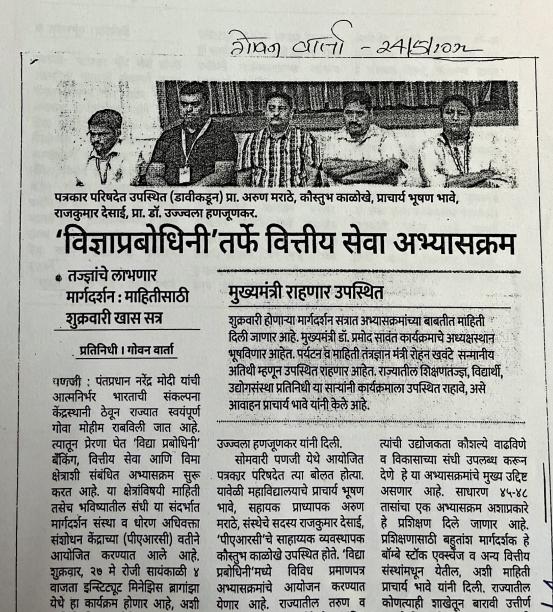

या पार्श्वभूमीवर आशिष कुमार यांचे व्याख्यान आयोजित करण्यात आले असून बीएफएसआय क्षेत्राशी संबंधित विषयावर मार्गदर्शन करणार आहेत. या कार्यक्रमाला प्रमुख पाहुणे म्हणून मुख्यमंत्री डॉ. प्रमोद सावंत, पर्यटन मंत्री रोहन खंबटे उपस्थित राहणार आहेत, असे प्राचार्य भावे यांनी सांगितले. यावेळी कौस्तुभ काळोखे, वाणिज्य विभागाच्या प्रमुख डॉ. उज्ज्वला हणजूणकर, राजकुमार देसाई व इतरांची उपस्थिती होती.

पत्रकार परिषदेत उपस्थित (डावीकडून) प्रा. अरुण मराठे, कौस्तुभ काळोखे, प्राचार्य भूषण भावे, राजकुमार देसाई, प्रा. डॉ. उज्ज्वला हणजूणकर.

धिनी'तर्फे वित्तीय सेवा अभ्यासक्रम

#### प्रतिनिधी । गोवन वार्ता

वणजीः : पंतप्रधान नरेंद्र मोदी यांची आत्मनिर्भर भारताची संकल्पना केंद्रस्थानी ठेवून राज्यात स्वयंपूर्ण गोवा मोहीम राबविली जात आहे. त्यातून प्रेरणा घेत 'विद्या प्रबोधिनी' बँकिंग, वित्तीय सेवा आणि विमा क्षेत्राशी संबंधित अभ्यासक्रम सुरू करत आहे. या क्षेत्रांविषयी माहिती तसेच भविष्यातील संधी या संदर्भात मार्गदर्ञान संस्था व धोरण अधिवक्ता संशोधन केंद्राच्या (पीएआरसी) वतीने आयोजित करण्यात आले आहे. शुक्रवार, २७ मे रोजी सायंकाळी ४ वाजता इन्स्टिट्यूट मिनेझिस ब्रागांझा येथे हा कार्यक्रम होणार आहे, अशी माहिती विद्या प्रबोधिनी महाविद्याल-याच्या वाणिज्य विभाग प्रमुख प्रा. डॉ.

उज्ज्वला हणजूणकर यांनी दिली. सोमवारी पणजी येथे आयोजित पत्रकार परिषदेत त्या बोलत होत्या. यावेळी महाविद्यालयाचे प्राचार्य भूषण भावे, सहायक प्राध्यापक अरुण मराठे, संस्थेचे सदस्य राजकुमार देसाई, 'पीएआरसी'चे साहाय्यक व्यवस्थापक कौस्तुभ काळोखे उपस्थित होते. 'विद्या विविध प्रमाणपत्र प्रबोधिनी'मध्ये अभ्यासक्रमांचे आयोजन करण्यात येणार आहे. राज्यातील तरुण व महिलावर्गाला बाजारपेठेशी संबंधित देणे. कौशल्यांसंदर्भात प्रशिक्षण