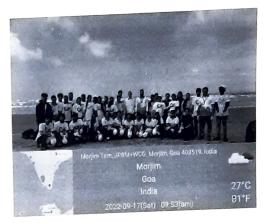

### **Event Details**

Name of the Event: International Coastal Cleanup Day Academic Year: 2022-23 Type of the Event: Any OtherReach of the Event: Local Mode of Event: Offline Date of Event: From 17-09-2022 To 17-09-2022 No of Day(s): One-Day Venue: Morjim, Pernem, Goa. Objectives of the Event: The event was aimed to create awareness among the general publictowards the upkeep of the beaches.

### A brief write-up about the Event (in about 300 words):

The NSS Unit & Nisarg Club of Vidya Prabodhini participated in the International Coastal Cleanup Day, Clean Sagar - Safe Sagar Abhiyan, organized by the Ministry of Earth Sciences throughout 7500 km stretch covering 75 beaches. The event was aimed at creating awareness among the general public towards the upkeep of the beaches.