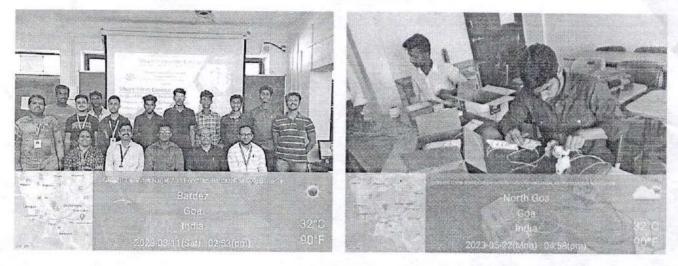

### NOTICE (2022-23) (STUDENTS)

This is to inform all the students that a Certificate Course in "Indian Financial Market & Financial Service Sector" (Fundamental Analysis) will be organised by the Department of Commerce under the aegis of IQAC. The inaugural function is scheduled on 07<sup>th</sup> October, 2022 at 10:00 a.m. in the Conference hall at Directorate of Education building, Parvari-Goa.

All registered students are requested to kindly take note of the same.

Date: 01<sup>st</sup> October, 2022

"mun

(Dr. Ujvala M. Hanjunkar) Co-ordinator

(Dr. Bhushan Bhave) Principal

| Class                | Sign     |
|----------------------|----------|
| F.Y.B.Com. A         | Apont    |
| F.Y.B.Com. B         | Alg mund |
| S.Y.B.Com. A         | Realle   |
| <b>§</b> .Y.B.Com. B |          |
| T.Y.B.Com. A         | Jarsha   |
| T.Y.B.Com. B         | Row .    |