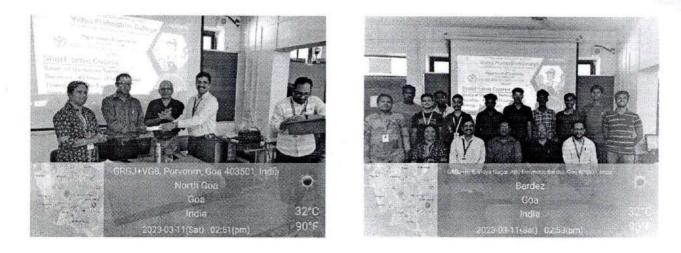

### NOTICE (2022-23) (STUDENTS)

This is to inform all the students that a Certificate Course in "Indian Financial Market & Financial Service Sector" (Fundamental Analysis) will be organised by the Department of Commerce under the aegis of IQAC. The inaugural function is scheduled on 07<sup>th</sup> October, 2022 at 10:00 a.m. in the Conference hall at Directorate of Education building, Parvari-Goa.

All registered students are requested to kindly take note of the same.

Date: 01<sup>st</sup> October, 2022

"mun

(Dr. Ujvala M. Hanjunkar) Co-ordinator

(Dr. Bhushan Bhave) Principal

| Class                | Sign     |
|----------------------|----------|
| F.Y.B.Com. A         | Apont    |
| F.Y.B.Com. B         | Alg mund |
| S.Y.B.Com. A         | Realle   |
| <b>§</b> .Y.B.Com. B |          |
| T.Y.B.Com. A         | Jarsha   |
| T.Y.B.Com. B         | Row .    |