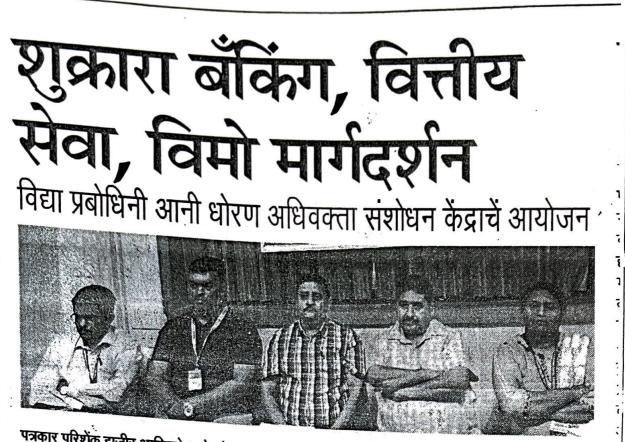

पणजी येथे आयोजित पत्रकार परिषदेत ते बोलत होते. यावेळी राजकुमार देसाई, कौस्तुभ काळोखे, डॉ. उज्ज्वला हणजुणकर, प्रा. अरुण मराठे उपस्थित होते. भावे म्हणाले, महाविद्यालयाद्वारे टुरिस्ट गाईड, रूम अटेंडन्ट, पत्रकारिता अशा अभ्यासक्रमांचा समावेश करण्यात येत आहे. रोजगाराच्या संधी उपलब्ध व्हाव्यात यासाठी स्टॉक मार्केटबद्दल प्रशिक्षण देणाऱ्या अभ्यासक्रमाचा समावेश गोव्यात पहिल्यांदाच करण्यात आला

पणजी : माध्यमांशी बोलताना डॉ. भूषण भावे, राजकुमार देसाई, कौस्तुभ काळोखे, डॉ. उज्ज्वला हणजुणकर

्याख्याताचे अखेलतः आचिष स्टर्भाष्ट्रविद्यास्ट्रं आहेल्द्र विद्या प्रबोधिनी महाविद्यालय आणि पॉलिसी ॲडव्होकसी रिसर्च सेंटर यांनी संयुक्तपणे २७ रोजी इन्स्टिट्यूट मिनेझिस ब्रागांझा सभागृहात सायंकाळी ४ वाजता व्याख्यानाचे आयोजन केले आहे. बॉम्बे स्टॉक एक्सचेंज इन्स्टिट्यूट क्षेत्रातील संधींबद्दल जागरूकता निर्माण करणे, हा या व्याख्यानाचा