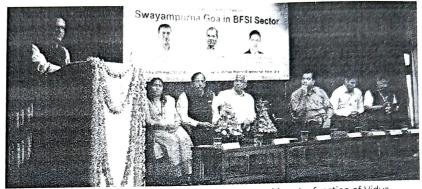

### Swayampurna Goa in BFSI Sector

### **DR. PRAMOD SAWANT**

Hon'ble Chief Minister of the State of Goa President of the Function

&

### SHRI. ROHAN KHAUNTE

Hon'ble Minister Tourism, Information Technology and Printing & Stationery, Government of Goa

> Guest of Honour will grace the occasion

| Day & Date | : Friday, 27 MAY 2022                          |
|------------|------------------------------------------------|
| Time       | : 4.00 PM                                      |
| Venue      | : Institute Menezes Braganza Hall, Panaji, Goa |

### "Swayampurna Goa in BFSI Sector"- Guest Lecture, Organised by Vidya Prabodhini College, Porvorim-Goa

The Department of Commerce, Vidya Prabodhini College of Commerce, Education, Computer and Management, Alto Parvari-Goa in association with Policy Advocacy Research Centre (PARC) and in collaboration with the Bombay Stock Exchange Institute (BSE1) organised Guest Lecture on "Swayampurna Goa in BFS1 Sector" on 27<sup>th</sup> May, 2022 at 4.00 p.m. in the Institute Menezes Braganza Hall, Panaji-Goa. More than 400 participants attended the lecture which included, Management Members and Principals of affiliated Colleges, Vice-Principals, Head of the Departments, Faculty Members, corporate members and Students of various Colleges in the State of Goa.

Shri Ashishkumar Chauhan, Managing Director & CEO, The Bombay Stock Exchange was be the Chief Guest and key note speaker for the event. Shri. Rohan Khaunte, Hon'ble Minister of Tourism, IT & Printing & Stationary was the Guest of Honour. Shri. Ambarish Datta, Managing Director & CEO of Bombay Stock Exchange Institute (BSEI), Shri. Kiran Shelar, Director of PARC, Shri. Sanjay Walavalkar, Chairman, Prabodhan Education Society, Prof. Bhushan V. Bhave, Principal and Dr. Ujvala Hanjunkar, Head of the Department of Commerce, Vidya Prabodhini College were present on the dais for the Guest Lecture.

Prof. Bhushan V. Bhave welcomed the guest and the participants, Shri. Arun Marathe introduced the chief guest. Shri Ashishkumar Chauhan, Managing Director & CEO, The Bombay Stock Exchange was felicitated by Shri. Rohan Khaunte, and Shri. Sanjay Walavalkar.