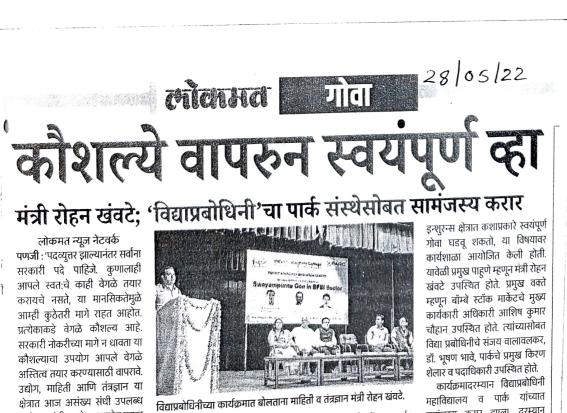

### विद्याप्रबोधिनी महाविद्यालयामध्ये कौशल्य विकास अभ्यासक्रम

भारतीय तंत्रज्ञानाचा युरोपीय देशांकडून वापर पणजी, ता. २७ (खास प्रतिनिधी) : मानवी प्रगतीसाठी विकासाच्या टप्प्यांना महत्त्वाचे स्थान आहे. भारत देश प्रगतीच्या शिखरावर जाण्यासाठी नवीन तंत्रज्ञान स्वीकारणे

आवश्यक आहे, असे मत बॉम्बे स्टॉक एक्सचेंजचे (बीएसई) मुख्य कार्यकारी अधिकारी आशिषकुमार चौहान यांनी व्यक्त केले.

विद्याप्रबोधिनी महाविद्यालयातर्फे पणजीत आयोजित केलेल्या कार्यक्रमात ते बोलत होते. यावेळी माहिती आणि तंत्रज्ञान मंत्री रोहन खंवटे, संस्थेचे अध्यक्ष संजय वालावलकर, प्राचार्य भूषण भावे आणि ''पार्क'' संस्थेचे यावेळी चौहान यांनी जगभर फोफावलेल्या आर्थिक विकास आणि वाणिज्य विषयाच्या इतिहासाची माहिती देत इतिहासात अंकगणित, व्यापार, कंपनी, शेअर बाजार कसा निर्माण झाला, याबाबत विद्यार्थ्यांना मार्गदर्शन केले. ते म्हणाले, जो समाज तंत्रज्ञानातील बदल आत्मसात करतो, तेच पुढे जातो. शोधाप्रमाणे नव्या गोष्टींचा स्वीकार करणेही आवश्यक असते. प्राचीन भारतात तंत्रज्ञान होते. मात्र, त्याचा वापर अरबी आणि युरोपियन देशांनी केला.

किरण शेलार उपस्थित होते. यावेळी विद्याप्रबोधिनी महाविद्यालय, पार्क संस्था आणि बॉम्बे स्टॉक एक्सचेंज इन्स्टिट्यूटमध्ये कौशल्य विकास अभ्यासक्रम सुरू करण्यांबाबत सामंजस्य करार करण्यात आला. या करारानुसार विद्यार्थ्यांना भांडवली बाजार, म्युच्युअल फंड, बॅंकिंग, वित्तीय सेवा आणि विमा सेवा यांबाबत प्रशिक्षण देण्यात येणार आहे.

यावेळी मंत्री रोहन खंवटे यांनीही मनोगत व्यक्त केले.

सामंजस्य करार झाला. दरम्यान चौहान यांनी आशिष कुमार विद्यार्थ्यांना मार्गदर्शन केले.

Comantak 28/05/22

(पार्क) ॲडव्होकसी रिसर्च सेंटर बँकिंग सहाय्याने यांच्या आणि फायनान्शियल सर्विसेस

इन्स्टिट्यूट मिनेझिस ब्रागांझा येथे शुक्रवारी पर्वरी येथील विद्याप्रबोधिनी पॉलिसी <u>मरातिहालयातर्फ</u>

क्षेत्रात आज असंख्य संधी उपलब्ध आहे. या संधीचा पुरेपूर उपयोग करून युवकांनी स्वयंपूर्ण बनण्यावर भर द्यावा,' असे प्रतिपादन माहिती आणि JICHABII - 24/5/2022

# विद्या प्रबोधिनी महाविद्यालयात यंदा कौशल्यविकास अभ्यासक्रम

पणजी (प्रतिनिधी)

पर्वरी येथील विद्या प्रबोधिनी वाणिज्य, संगणक आणि व्यवस्थापन शिक्षण. महाविद्यालयातर्फे पॉलिसी ॲडव्होकसी रिसर्च सेंटर बॉम्बे स्टॉक एक्स्चेंज इन्स्टिट्यूटच्या सहकार्याने भांडवली बाजार, म्युच्युअल फंड यात कौशल्य विकास अभ्यासक्रम सुरू करण्यात येणार आहे. यानिमित्त येत्या २७ मे रोजी संध्याकाळी ४ वाजता इन्स्टिट्यूट भिनेझिस ब्रागांझा सभागृहात बॉम्बे स्टॉक एक्सजेंचचे व्यवस्थापकीय संचालक आणि मुख्य कार्यकारी अधिकारी आशिष कुमार यांचे खास व्याख्यान आयोजित करण्यात आले आहे, अशी माहिती महाविद्यालयाचे

### शुक्रवारी खास व्याख्यान

प्राचार्य झॉ. भूषण भावे यांनी पत्रकार परिषदेत येथे काल दिली.

स्वयंपूर्ण गोवा उपक्रमासाठी युवकांना रवावलंबी बनवण्यासाठी विविध प्रमाणपत्र अभ्यासक्रमांचे आयोजन करण्यात येणार आहे. प्रमाणपत्र अभ्यासक्रमांची उद्दिष्टे बाजारपेठेशी संबंधित कौशल्यांचे पुरेसे प्रशिक्षण≠प्रदान करणे आणि बँकिंग, वित्तीय सेवा आणि विमा क्षेत्रांतील महिला व तरुणांची रोजगारक्षमता आणि उद्योजकता कौशल्ये वाढवणे आणि प्रतिभा विकासाच्या संधी निर्माण करणे हे आहे. ह्यासाठीचे अभ्यासक्रम आगामी शैक्षणिक वर्ष २०२२ ते २०२३ मध्ये आयोजितः केले जातील. या अभ्यासक्रमांसाठी प्रसिद्ध आणि अनुभवी संसाधन व्यक्ती बॉम्बे स्टॉक एक्स्चेंज आणि इतर वित्तीय संस्थांमधून असतील.

या पार्श्वभूमीवर आशिष कुमार यांचे व्याख्यान आयोजित करण्यात आले असून बीएफएसआय क्षेत्राशी संबंधित विषयावर मार्गदर्शन करणार आहेत. या कार्यक्रमाला प्रमुख पाहुणे म्हणून मुख्यमंत्री डॉ. प्रमोद सावंत, पर्यटन मंत्री रोहन खंबटे उपस्थित राहणार आहेत, असे प्राचार्य भावे यांनी सांगितले. यावेळी कौस्तुभ काळोखे, वाणिज्य विभागाच्या प्रमुख डॉ. उज्ज्वला हणजूणकर, राजकुमार देसाई व इतरांची उपस्थिती होती.