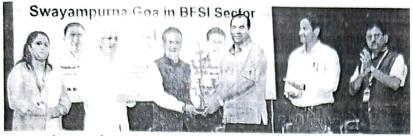

### Swayampurna Goa in BFSI Sector

### "Swayampurna Goa in BFSI Sector"- Guest Lecture, Organised by Vidya Prabodhini College, Porvorim-Goa

The Department of Commerce, Vidya Prabodhini College of Commerce, Education, Computer and Management, Alto Parvari-Goa in association with Policy Advocacy Research Centre (PARC) and in collaboration with the Bombay Stock Exchange Institute (BSE1) organised Guest Lecture on "Swayampurna Goa in BFS1 Sector" on 27<sup>th</sup> May, 2022 at 4.00 p.m. in the Institute Menezes Braganza Hall, Panaji-Goa. More than 400 participants attended the lecture which included, Management Members and Principals of affiliated Colleges, Vice-Principals, Head of the Departments, Faculty Members, corporate members and Students of various Colleges in the State of Goa.

Shri Ashishkumar Chauhan, Managing Director & CEO, The Bombay Stock Exchange was be the Chief Guest and key note speaker for the event. Shri. Rohan Khaunte, Hon'ble Minister of Tourism, IT & Printing & Stationary was the Guest of Honour. Shri. Ambarish Datta, Managing Director & CEO of Bombay Stock Exchange Institute (BSEI), Shri. Kiran Shelar, Director of PARC, Shri. Sanjay Walavalkar, Chairman, Prabodhan Education Society, Prof. Bhushan V. Bhave, Principal and Dr. Ujvala Hanjunkar, Head of the Department of Commerce, Vidya Prabodhini College were present on the dais for the Guest Lecture.

Prof. Bhushan V. Bhave welcomed the guest and the participants, Shri. Arun Marathe introduced the chief guest. Shri Ashishkumar Chauhan, Managing Director & CEO, The Bombay Stock Exchange was felicitated by Shri. Rohan Khaunte, and Shri. Sanjay Walavalkar.