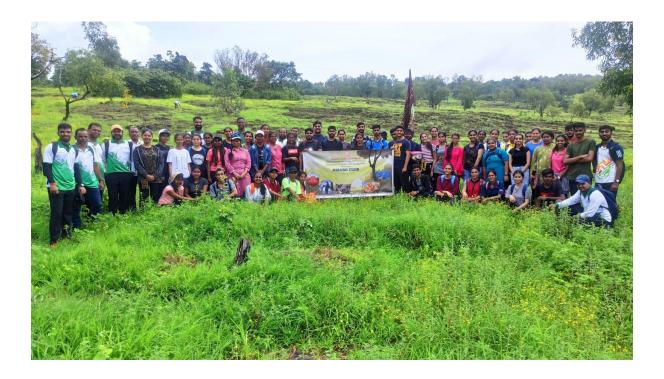

### brief write-up about the Event (in about 300 words):

The Nisarg Club organised a Seasonal Bloom Nature Trail for the Club volunteers on 28th August, 2022. The trail was aimed at introducing the volunteers to the importance of conserving the seasonal biodiversity and the bigger role it plays in our environment through experiential learning. The trail consisted of 12km walk from Thivim Plateau to Amthane Dam.

Page 1 of 2

52 Student volunteers participated in the trail Along with 17 Staff Members.

Event Category: Co-curricular

### Seasonal Bloom Nature Trail held on 28-08-2022