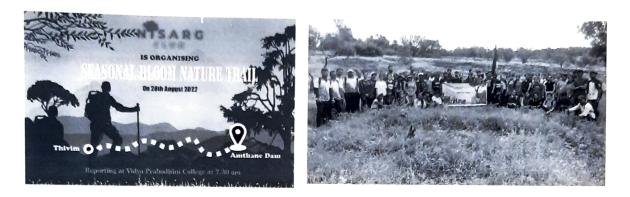

### **Event Details**

Name of the Event: Seasonal Bloom Nature Trail August 2022 Academic Year: 2022 23 Type of the Event: Field-Trips Reach of the Event: Local Mode of Event: Offline Date of Event: From 28-08-2022 To 28-08-2022 No of Day(s): One-Day Venue: Thivim Plateau to Amthane Dam

**Objectives of the Event:** Introducing the volunteers to the importance of conserving the seasonal biodiversity and the bigger role it plays in our environment through experiential learning.

**Outcomes of the Event:** Volunteers experienced the importance of conserving the seasonal biodiversity and the bigger role it plays in our environment through experiential learning. A

### brief write-up about the Event (in about 300 words):

The Nisarg Club organised a Seasonal Bloom Nature Trail for the Club volunteers on 28th August, 2022. The trail was aimed at introducing the volunteers to the importance of conserving the seasonal biodiversity and the bigger role it plays in our environment through experiential learning. The trail consisted of 12km walk from Thivim Plateau to Amthane Dam.

Page 1 of 2

52 Student volunteers participated in the trail Along with 17 Staff Members.

Event Category: Co-curricular

### Seasonal Bloom Nature Trail held on 28-08-2022