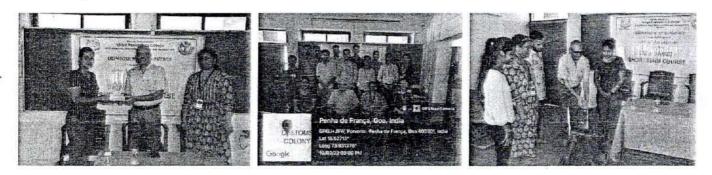

### International Coastal Cleanup Day held on 17-9-2022

Vidya Prabodhini College

OF COMMERCE, EDUCATION, COMPUTER & MANAGEMENT (VPCCECM)

& Policy Advocacy Research Centre

Cordially invite you to the inaugural lecture by