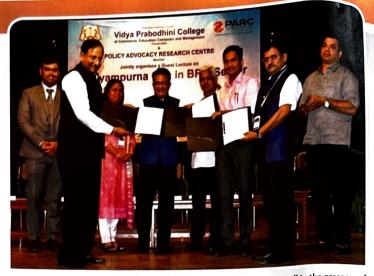

BSE Institute - PARC - VPCCECM delegation meet with Dr. Pramod Sawant, The Honourable Chief Minister, Government of Goa

BSE Institute - PARC - VPCCECM MOU signing at Institute Menezes Braganza Hall in the presence of Shri Rohan Khaunte, The Honourable Minister, Government of Goa.