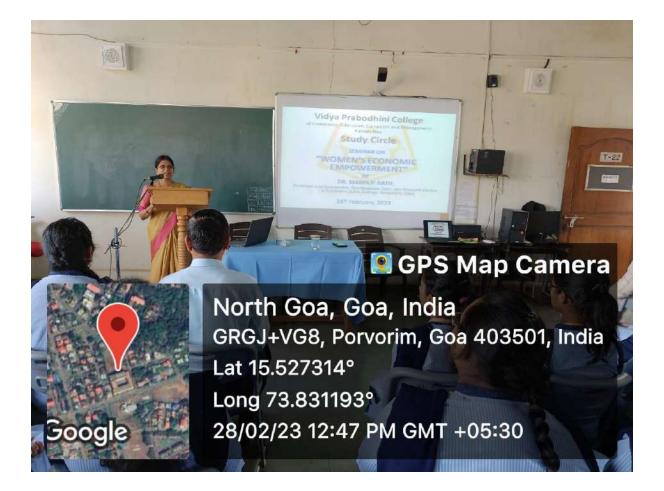

#### Report

The Vidya Prabodhini college Gender Champion Club has organized a workshop on Gender Sensitization on 19th January 2019 for the fourth year BABED students and the Gender Champion Club members. The Principal, Dr. M. R. Patil welcomed the participants. Ms. Priyanka Kandolkar introduced the Chief Guest and the Resource Person Mr. Ajay Gaude, General Manager, (GIDC), Govt. of Goa.

Ms. Bhakti Naik sensitized students on "Violence against Women". She shared the data of **National Crime Records Bureau** (NCRB), from 2010 to 2016 on Rape, Sexual harassment, Kidnapping and abduction, Cruelty by husband or his relatives. She emphasized the "life cycle of violence against women" i.e. Pre Natal, Infancy, Childhood, Adolescence, the Reproductive Age and the Elderly phase. She also enlightened the students on constitutional Article 14, 15, and 15(c) that is Right to Equality, Protection Against Women and Special Provisions in favour of women. She concluded the session by announcing the need for unified action by quoting "We Need All Of Us To Take Action"