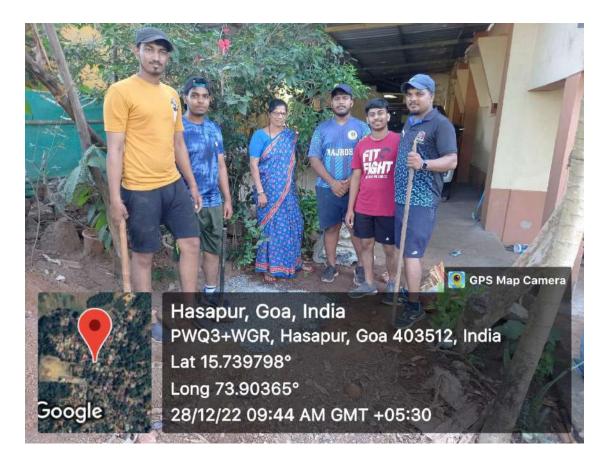

#### ) Report

Nisarg Club of VPC arranged field visit to Salim AliBird Sanctuary on 15th December 2018. The students were accompanied by teachers Santoshi Narvekar, Uddhav Pol and Yogita Gauns. The students studies the mangrove ecosystem and observed specimens like fiddler Crab, Mudskipper, Cattle Egrets.

## FIELD TRIP TO DR. SALIM ALI BIRD SANTUARY

## 15/12/2018