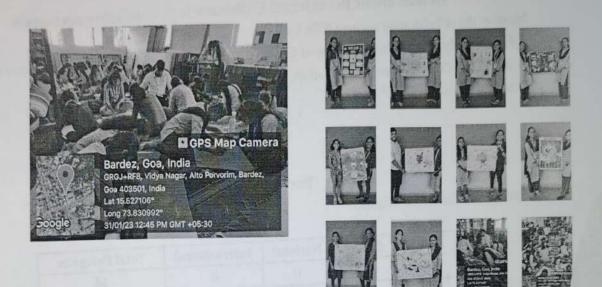

## NOTICE Students (2019-20)

The students of FYBCOM (EVS) are hereby informed that the field trip to Saligao Solid Waste Management Facility (SWMF) is scheduled on 20<sup>th</sup> December 2019 in two batches; from 10.00 a.m. to 11.00 a.m. and 11.00 a.m. to 12.15 p.m. The college buses will leave from the college campus at 9.00 a.m. All are kindly requested to attend the same without fail.

## REPORT (ENVIRONMENTAL STUDIES) 2019-20

A field trip was planned and conducted for the Environmental Studies students of F.Y.B.Com A and B on 20<sup>th</sup> December 2019 at 10.00 am – 11.00 am and 11.15 am to 12.15 pm respectively to Saligao Solid Waste Management Facility (SWMF). It was an attempt to expose students to first-hand experience in managing Solid Waste. Students were able to see live demonstrations on waste collection, sorting, segregation, processing and disposal through various methods carried out at the Solid Waste Management Facility, Saligao. Students learned about integrated approach the facility has in waste management, because of which the facility is self-sufficient with respect to its water and energy requirement.

A total of 127 students F.Y.B.Com A and B class attended the field work. Students were accompanied by subject teacher Ms. Rhythm V. Kenkre and non-teaching staff.

Date: 23rd December, 2019

(Ms. Rhythm V. Kenkre) Subject Teacher

#### FIELD TRIP TO SALIGAO SOLID WASTE MANAGEMENT FACILITY

20/12/2019