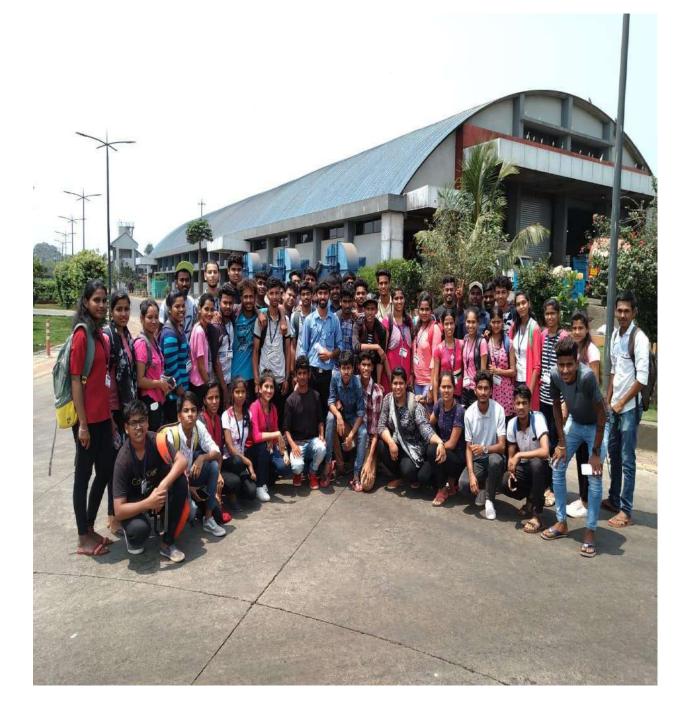

## NOTICE Students (2019-20)

The students of FYBCOM (EVS) are hereby informed that the field trip to Saligao Solid Waste Management Facility (SWMF) is scheduled on 20<sup>th</sup> December 2019 in two batches; from 10.00 a.m. to 11.00 a.m. and 11.00 a.m. to 12.15 p.m. The college buses will leave from the college campus at 9.00 a.m. All are kindly requested to attend the same without fail.

## REPORT (ENVIRONMENTAL STUDIES) 2019-20

A field trip was planned and conducted for the Environmental Studies students of F.Y.B.Com A and B on 20<sup>th</sup> December 2019 at 10.00 am – 11.00 am and 11.15 am to 12.15 pm respectively to Saligao Solid Waste Management Facility (SWMF). It was an attempt to expose students to first-hand experience in managing Solid Waste. Students were able to see live demonstrations on waste collection, sorting, segregation, processing and disposal through various methods carried out at the Solid Waste Management Facility, Saligao. Students learned about integrated approach the facility has in waste management, because of which the facility is self-sufficient with respect to its water and energy requirement.

A total of 127 students F.Y.B.Com A and B class attended the field work. Students were accompanied by subject teacher Ms. Rhythm V. Kenkre and non-teaching staff.

Date: 23rd December, 2019

(Ms. Rhythm V. Kenkre) Subject Teacher

#### FIELD TRIP TO SALIGAO SOLID WASTE MANAGEMENT FACILITY

20/12/2019