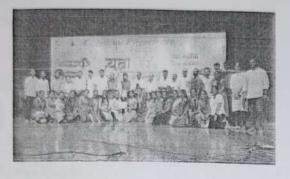

#### ) Report

Nisarg Club of VPC arranged field visit to Salim AliBird Sanctuary on 15th December 2018. The students were accompanied by teachers Santoshi Narvekar, Uddhav Pol and Yogita Gauns. The students studies the mangrove ecosystem and observed specimens like fiddler Crab, Mudskipper, Cattle Egrets.

## FIELD TRIP TO DR. SALIM ALI BIRD SANTUARY

## 15/12/2018