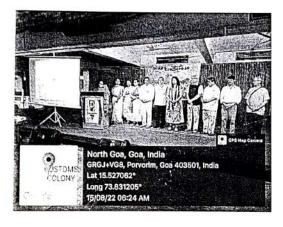

#### Report

The Vidya Prabodhini college Gender Champion Club has organized a workshop on Gender Sensitization on 19th January 2019 for the fourth year BABED students and the Gender Champion Club members. The Principal, Dr. M. R. Patil welcomed the participants. Ms. Priyanka Kandolkar introduced the Chief Guest and the Resource Person Mr. Ajay Gaude, General Manager, (GIDC), Govt. of Goa.

Ms. Bhakti Naik sensitized students on "Violence against Women". She shared the data of **National Crime Records Bureau** (NCRB), from 2010 to 2016 on Rape, Sexual harassment, Kidnapping and abduction, Cruelty by husband or his relatives. She emphasized the "life cycle of violence against women" i.e. Pre Natal, Infancy, Childhood, Adolescence, the Reproductive Age and the Elderly phase. She also enlightened the students on constitutional Article 14, 15, and 15(c) that is Right to Equality, Protection Against Women and Special Provisions in favour of women. She concluded the session by announcing the need for unified action by quoting "We Need All Of Us To Take Action"