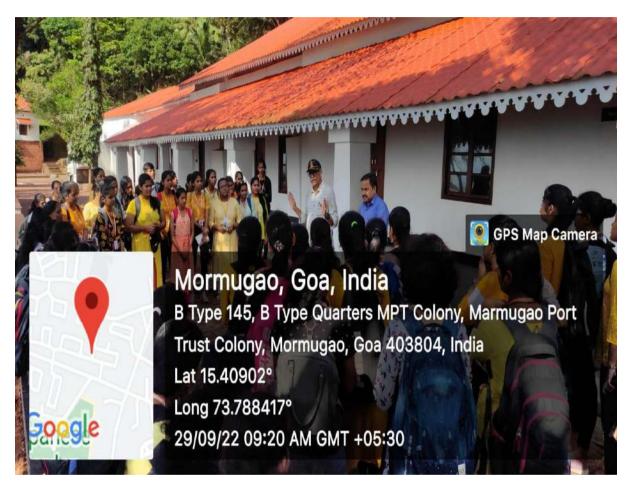

## NOTICE Students (2019-20)

The students of FYBCOM (EVS) are hereby informed that the field trip to Saligao Solid Waste Management Facility (SWMF) is scheduled on 20<sup>th</sup> December 2019 in two batches; from 10.00 a.m. to 11.00 a.m. and 11.00 a.m. to 12.15 p.m. The college buses will leave from the college campus at 9.00 a.m. All are kindly requested to attend the same without fail.

## REPORT (ENVIRONMENTAL STUDIES) 2019-20

A field trip was planned and conducted for the Environmental Studies students of F.Y.B.Com A and B on 20<sup>th</sup> December 2019 at 10.00 am – 11.00 am and 11.15 am to 12.15 pm respectively to Saligao Solid Waste Management Facility (SWMF). It was an attempt to expose students to first-hand experience in managing Solid Waste. Students were able to see live demonstrations on waste collection, sorting, segregation, processing and disposal through various methods carried out at the Solid Waste Management Facility, Saligao. Students learned about integrated approach the facility has in waste management, because of which the facility is self-sufficient with respect to its water and energy requirement.

A total of 127 students F.Y.B.Com A and B class attended the field work. Students were accompanied by subject teacher Ms. Rhythm V. Kenkre and non-teaching staff.

Date: 23rd December, 2019

(Ms. Rhythm V. Kenkre) Subject Teacher

#### FIELD TRIP TO SALIGAO SOLID WASTE MANAGEMENT FACILITY

20/12/2019