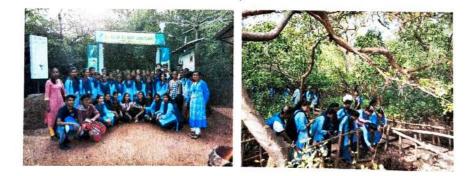

#### ) Report

Nisarg Club of VPC arranged field visit to Salim AliBird Sanctuary on 15th December 2018. The students were accompanied by teachers Santoshi Narvekar, Uddhav Pol and Yogita Gauns. The students studies the mangrove ecosystem and observed specimens like fiddler Crab, Mudskipper, Cattle Egrets.

## REPORT (ENVIRONMENTAL STUDIES) 2019-20

A field trip was planned and conducted for the Environmental Studies students of F.Y.B.Com A and B on 20<sup>th</sup> December 2019 at 10.00 am – 11.00 am and 11.15 am to 12.15 pm respectively to Saligao Solid Waste Management Facility (SWMF). It was an attempt to expose students to first-hand experience in managing Solid Waste. Students were able to see live demonstrations on waste collection, sorting, segregation, processing and disposal through various methods carried out at the Solid Waste Management Facility, Saligao. Students learned about integrated approach the facility has in waste management, because of which the facility is self-sufficient with respect to its water and energy requirement.

A total of 127 students F.Y.B.Com A and B class attended the field work. Students were accompanied by subject teacher Ms. Rhythm V. Kenkre and non-teaching staff.

Date: 23rd December, 2019

(Ms. Rhythm V. Kenkre) Subject Teacher

#### FIELD TRIP TO SALIGAO SOLID WASTE MANAGEMENT FACILITY

20/12/2019