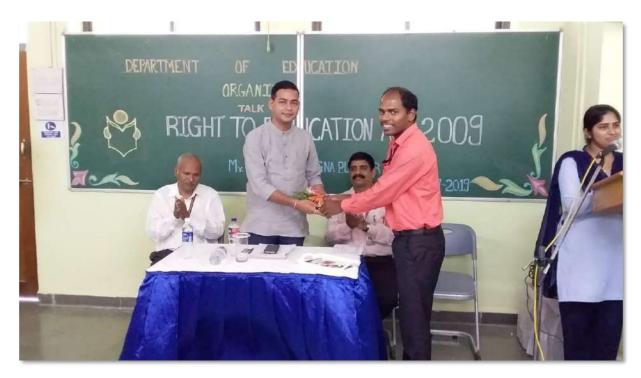

#### Students (2019-20)

This is to inform all the students that, the Department of Education has organized a Seminar cum Talk on Right to 'Children to Free and compulsory education Act 2009' on 30th July 2019. All the students of FYBABEd. are hereby informed to attend the same.

#### ACTIVITY REPORT

Submission Date : 06-08-2019

176

| Course Name<br>Department Name             |   | B.A.B.Ed.<br>Education<br>Talk on " Right of children to free and compulsory education |
|--------------------------------------------|---|----------------------------------------------------------------------------------------|
| Nature of the Activity                     |   | Act 2009"<br>Talk on " Right of children to free and compulsory education              |
| Name of the Activity<br>Activity In-Charge |   | Act 2009"<br>GAUTAM GURUDAS GAUDE                                                      |
| Activity Venue<br>Event Date               | : | COLLEGE CAMPUS<br>30-07-2019                                                           |

#### **Resource Person Details**

Name Organisation Contact Number Email-id

- Mr. Vishal Signapurkar
- Govergntment High School , Kundai Goa
- 9545427788
- ghskundai0@gmail.com

:

:

Report

The college, department of education had organized a talk on The Right of Children to Free and Compulsory Education Act, 2009 on 30th July 2019 in F.Y. BCOM A classroom for First Year BABED teacher trainees of our college. Principal Dr. M. R. Patil Welcomed the Participants. Ms. Ashwini Abhyankar, student from S.Y.BABED welcomed the Resource Person with melodious welcome song. Ms. Shreya Phadte introduced the Resource Person. Programme Incharge Mr. Gautam Gaude welcomed the Resource Person by offering a bouquet. Ms. Arusha Mahale compared the program.

Mr. Vishal Signapurkar, Headmaster of Govt. School Kundai, Ponda Goa was the resource person for the above program. The total students present for the program were 90. He created awareness about Article 21 A (2002) and historic state legislation about education. He sensitized students about various terms relating to child rights that is free and compulsory education, corporal punishment, harassment, dropout, enrollment, special training, soften barriers and psychological abuse.

## Talk on Right to Children to Free and Compulsory education Act 2009