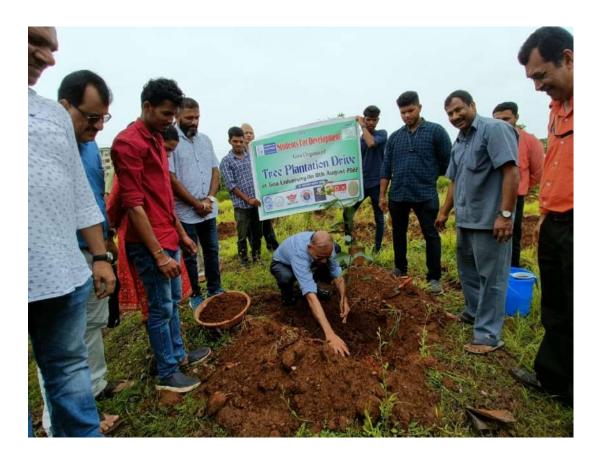

#### Report

The NSS Unit of our College along with the Mandre Villagers organized a tree plantation drive at Junaswada Mandre on 5th June 2018 to celebrate World Environment Day. NSS Volunteers and Staff Members of our College along with the Villagers and Panchayat members planted 70 saplings. The Village panchayat members and the residences present at the venue appreciated the efforts of the College NSS Unit. NSS Convener Rudresh Mhamal, NSS PO Pankaj Shirodkar, NSS PO Kalidas Mhamal, and Assistant Professor Pinkesh Dhabolkar were present for the drive.

## (05/06/2018)

The NSS Unit of our College and the Mandre Villagers organised a tree plantation drive at Junaswada Mandre on 5th June 2018 to celebrate World Environment Day. NSS Volunteers and Staff Members of our College along with the Villagers and Panchayat members planted 70 saplings. The Village panchayat members and residents at the venue appreciated the efforts.

Following Staff and Students were present

- NSS Convener: Rudresh Mhamal, Ø
- NSS PO : Pankaj Shirodkar,
- NSS PO : Kalidas Mhamal

Assistant Professor : Pinkesh Dhabolkar

- Volunteer : Vasant Narulkar
- Volunteer : Satya Sharma