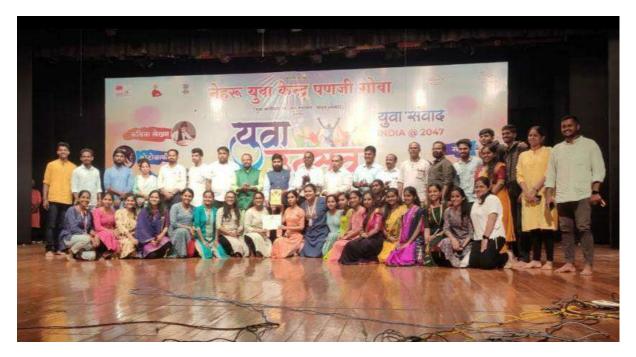

cal | State | National | International | <b>Total Delegates</b> |
|-------|-------|----------|---------------|------------------------|
| 37    | 0     | 0        | 0             | 37                     |

**Resource Persons' Details** 

#### **Event Coordinator Details**

Name of the Department/Committee: Department of Performing arts and Fine arts

Name of the Event Co-ordinator: Ms. Prerna Palekar

Event Co-ordinator email address: prema.palekar@gmail.com

Event Co-ordinator Mobile Number: 9552235747

Name of the Co-coordinator: Ms. Hema Sawant

Signature of the Coordinator:

Signature of the Co-coordinator: (Raleky)



Signature of the Head of the Department:

Signature of the Principal:

Ala ( 05/12/2022

Date: 09-12-2022

Place: Parvari, Goa.

52



## Yuva Utsav 2022 (19/10/2022)





## Yuva Utsav 2022 (19/10/2022)



### PRABODHAN EDUCATION SOCIETY'S

# VIDYA PRABODHINI COLLEGE

## OF COMMERCE, EDUCATION, COMPUTER AND MANAGEMENT VIDYANAGAR, ALTO- PARVARI, GOA

## NOTICE (STUDENTS AND TEACHERS) (2022-2023)

This is to inform you that the Department of Education is organising a workshop on 'Becoming an Emotionally Intelligent Teacher' which has been scheduled for the Fourth year B.A. B. Ed on 23<sup>rd</sup> March, 2023 during the lectures mentioned in the table given below.

Ms. Shrishti S. Tamankar, the college counsellor will be the resource person for the workshop.

All the students of the following classes are instructed to be present on the said date and time.

| The second s | CLASS                               | торіс                       | DATE