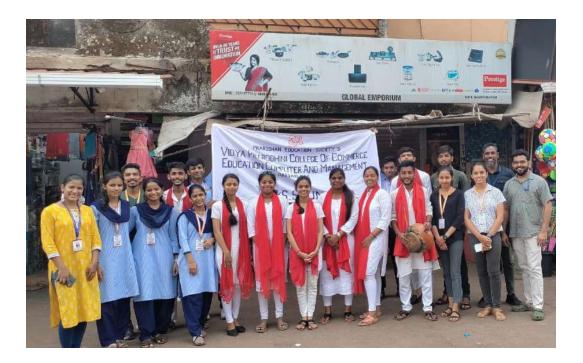

## Vidya Prabodhini College holds workshop on gender sensitisation

#### NT KURIOCITY

The Gender Champion Club of Vidya Prabodhini College organised a workshop on 'Gender Sensitisation' for the fourth year BA BEd students and club members. Principal, M R Patil welcomed the participants. Chief guest for the workshop was general manager of Goa Industrial Development Corporation (GIDC), Government of Goa, Ajay Gaude. A total of 50 students participated in the workshop.

In his address Gaude sensitised students on various issues like gender stereotypes, gender attributes, gender privilege, gender and media, and gender and culture. He gave many examples of how to break the gender barriers ascribed by tradition and culture.

Assistant professor at VM Salgaocar Law College, Bhakti Naik was the resource person for the session on 'Violence Against Women'. Naik shared the data acquired by the National Crime Records Bureau (NCRB) from 2010 to 2016 on rape, sexual harassment, kidnapping and abduction and cruelty. She also enlightened students on constitutional article 14, 15, and 15(c), namely, Right to Equality, Protection Against Women and Special Provisions in favour of women. She concluded the session by announcing the need for unified action.