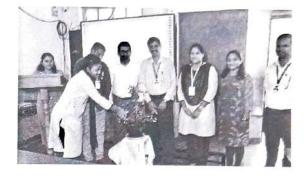

## ACTIVITY REPORT

Submission Date : 19-06-2018

| Course Name                                                                |   | Jubiniston                             |
|----------------------------------------------------------------------------|---|----------------------------------------|
| Department Name                                                            | ; | B.Com. and B.A.B.Ed.                   |
| Nature of the Activity                                                     | : | N.S.S.                                 |
| Name of the Activity                                                       | 1 | World Environment Day Celebration 2018 |
| Name of the Activity<br>Activity In-Charge<br>Activity Venue<br>Event Date | 1 | Tree Plantation                        |
|                                                                            | : | RUDRESH U MHAMAL                       |
|                                                                            | : | Junaswada Mandre, Pedne - Goa.         |
|                                                                            | : | 05-06-2018                             |
|                                                                            |   |                                        |

#### Report

The NSS Unit of our College along with the Mandre Villagers organized a tree plantation drive at Junaswada Mandre on 5th June 2018 to celebrate World Environment Day. NSS Volunteers and Staff Members of our College along with the Villagers and Panchayat members planted 70 saplings. The Village panchayat members and the residences present at the venue appreciated the efforts of the College NSS Unit. NSS Convener Rudresh Mhamal, NSS PO Pankaj Shirodkar, NSS PO Kalidas Mhamal, and Assistant Professor Pinkesh Dhabolkar were present for the drive.

## World Environment Day

## (05/06/2018)

The NSS Unit of our College and the Mandre Villagers organised a tree plantation drive at Junaswada Mandre on 5th June 2018 to celebrate World Environment Day. NSS Volunteers and Staff Members of our College along with the Villagers and Panchayat members planted 70 saplings. The Village panchayat members and residents at the venue appreciated the efforts.