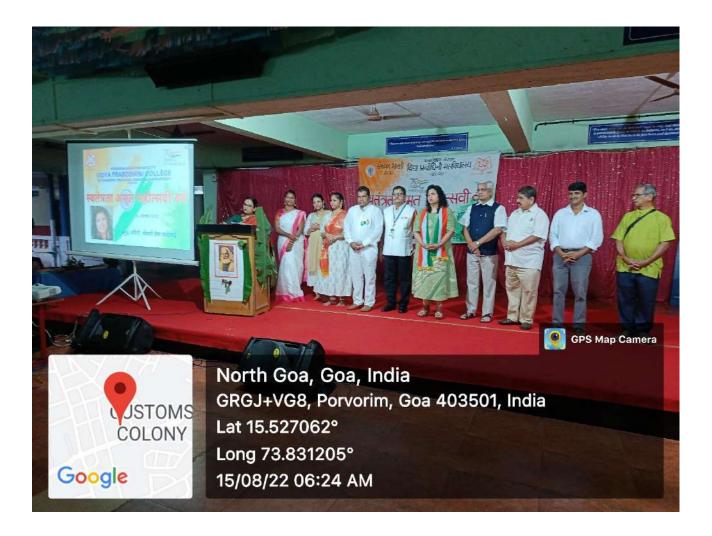

----|------------------------|
| 200   | 0     | 0        | 0             | 200                    |

#### **Resource Persons' Details**

Name of the Resource person: Smt. Hema Sardessai Institutional Affiliation: Music Industry Area of expertise(in brief): Music Any other details:

## **Event Coordinator Details**

Name of the Department/Committee: PTA Name of the Event Co-ordinator: Dr. Manisha V. Kulkarni Event Co-ordinator email address: ndnaikbits@gmail.com Event Co-ordinator Mobile Number: 9421115847 Name of the Co-coordinator: Saish Nayak Dalal

Micekam Signature of the Coordinator:



That

Signature of the Head of the Department

Signature of the Principal:

Date: 07-09-2022

Place: Parvari, Goa.



08/09/2022



## **Event: Collective Singing of Vande Mataram**

Date: 15/8/2022







## लोलमत गोवा विद्याप्रबोधिनीत समूह वंदे मातरम गायन सुप्रसिद्ध गायिका हेमा सरदेसाई यांची उपस्थिती : पालक, ग्रामस्थांचाही सहभाग

लोकमत न्यूज नेटवर्क पर्वरी : स्वातंत्र्य दिनाचे औचित्य साधून संस्कार भारती व विद्या प्रबोधिनी महाविद्यालय पालक शिक्षक संघाच्या संयुक्त विद्यमाने समूह वंदे मातरम् गायन कार्यक्रम आयोजित करण्यात आला.

यावेळी सुप्रसिद्ध गायिका हेमा सरदेसाई, प्रबोधन शिक्षण संस्थेचे अध्यक्ष संजय वालावलकर, प्राचार्य डॉ. भूषण भावे, उपप्राचार्य डॉ. अनिल ठोसरे, पालक-शिक्षक संघाचे अध्यक्ष स्वप्निल बुगडे, किशोर असनोडकर, मनीषा कुलकर्णी, राजकुमार देसाई आदी उपस्थित होते.

मान्यवरांची भाषणे यावेळी झाली. स्वागत प्राध्यापिका डॉ. मनीषा कुलकर्णी यांनी केले. त्यानंतर समूह 'वंदे मातरम्' गायन झाले. यावेळी प्रबोधन शिक्षण संस्थातील शिक्षक. विद्यार्थी, पालक व पर्वरीतील असंख्य नागरिक उपस्थित होते. याव