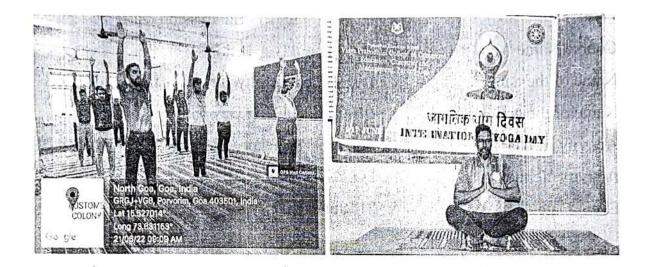

## NOTICE (2018 - 19) (STUDENTS)

This is to inform all the students that rally on the occasion of World Yoga Day on 21<sup>st</sup> June 2018 at Miramar Beach, Panaji.

All the NSS volunteers are requested to attend of the same.

Principal

Date: 18th June 2018

| B.Com        | B.A.B.Ed          |  |
|--------------|-------------------|--|
| F.Y. B.Com A | F.Y.B.A.B.Ed A    |  |
| F.Y. B.Com B | F.Y.B.A.B.Ed B    |  |
| S.Y. B.Com A | S.Y.B.A.B.Ed A    |  |
| S.Y. B.Com B | S.Y.B.A.B.Ed B    |  |
| T.Ý. B.Com A | T.Y.B.A.B.Ed A    |  |
| T.Y. B.Com B | T.Y.B.A.B.Ed B    |  |
|              | 4TH .Y.B.A.B.Ed A |  |
|              | 4TH .Y.B.A.B.Ed B |  |

## ACTIVITY REPORT

Submission Date : 22-06-2018

| Course Name            | : | B.Com.                                  |
|------------------------|---|-----------------------------------------|
| Department Name        | : | N.S.S.                                  |
| Nature of the Activity | : | Rally on the occasion of World Yoga Day |
| Name of the Activity   | : | Rally                                   |
| Activity In-Charge     | : | RUDRESH U MHAMAL                        |
| Activity Venue         | : | Miramar to Campal                       |
| Event Date             | : | 21-06-2018                              |
|                        |   |                                         |

#### Report

NSS volunteers of our college had participated in the Rally organised by the Directorate of Sports and Youth Affairs in collabaration with Goa University on the occasion of World Yoga Day on 21 June 2018. NSS volunteers of all the colleges had gathered at the Miramar beach. The Director of Directorate of Sports and Youth Affairs addresed the gathering, telling them about the importance of Yoga in ones's life. The rally started from Miamar beach and ended at Campal ground.