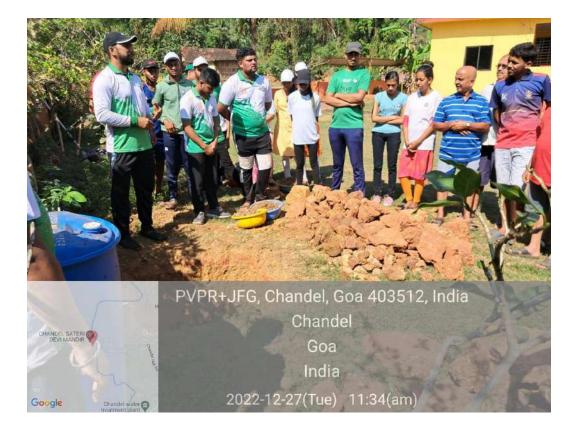

#### Report

The NSS Unit of our College along with the Mandre Villagers organized a tree plantation drive at Junaswada Mandre on 5th June 2018 to celebrate World Environment Day. NSS Volunteers and Staff Members of our College along with the Villagers and Panchayat members planted 70 saplings. The Village panchayat members and the residences present at the venue appreciated the efforts of the College NSS Unit. NSS Convener Rudresh Mhamal, NSS PO Pankaj Shirodkar, NSS PO Kalidas Mhamal, and Assistant Professor Pinkesh Dhabolkar were present for the drive.

## World Environment Day

## (05/06/2018)

The NSS Unit of our College and the Mandre Villagers organised a tree plantation drive at Junaswada Mandre on 5th June 2018 to celebrate World Environment Day. NSS Volunteers and Staff Members of our College along with the Villagers and Panchayat members planted 70 saplings. The Village panchayat members and residents at the venue appreciated the efforts.

Following Staff and Students were present

- NSS Convener: Rudresh Mhamal, Ø
- NSS PO : Pankaj Shirodkar,
- NSS PO : Kalidas Mhamal

Assistant Professor : Pinkesh Dhabolkar

- Volunteer : Vasant Narulkar
- Volunteer : Satya Sharma