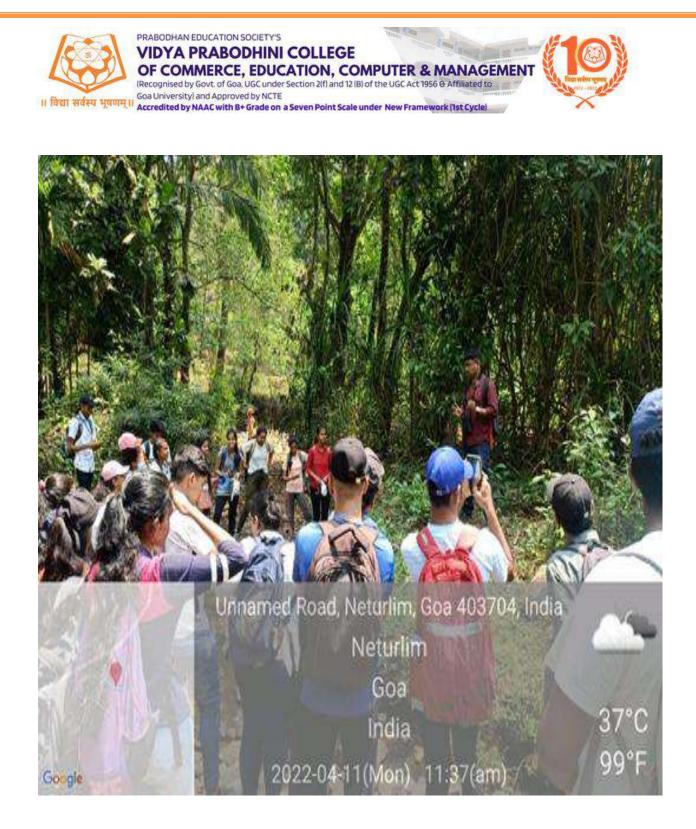

visit to Netravali Wildlife Sanctuary on 11 April 2022. This trail was purely academic in nature and it was enhanced students' knowledge about the bio-diversity of Goa. The objectives behind the field visit was to take students in lap of the nature and make them understand the importance of 'JAL','JUNGLE' & 'JAMEEN'. To observe and identify the wildlife and biodiversity of Goa. To understand the importance of biodiversity and the role played by it in the lives of local community.

In this field visit total 32 members of Nisarg club (students from FY B.Com B.A.B.Ed.) along with 3 faculty members were participated. Dr. Sandesh Gawas explained different plants and species during the trail.



010712022



**Activity In-charge** 



NATURE TRAIL IN NETRAVALI WILDLIFE SANTUARY

# 11/04/2022





From: Kalidas Mhamal Assistant Professor in Fine Arts Vidya Prabodhini College of Commerce, Education, Computer and Management Parvari-Goa

15th April 2022

To The Principal Vidya Prabodhini College of Commerce, Education, Computer and Management Parvari-Goa

Sub: Short term certificate course in "Fabric Banner Making"

Respected Sir,

I the undersigned wish to organise a short term certificate course Short term certificate course in "Fabric Banner Making" as a part Plastic free campaign of the college initiative. The detail proposal for the course along with the list of suggested resource persons is attached herewith for your reference.

Kindly do the needful.

Thanking you,

Yours faithfully.

Kalidas Mhamal (Assistant Professor Department of Fine Art)

10Ac - for scrutiny and remarks