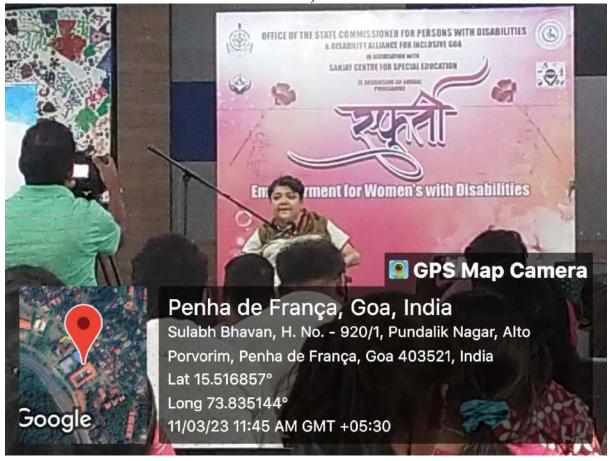

| 1.1               |
| 10 1     | 2214209           | Sackanneice Color to.           | Contrai-                 | $\tilde{r}_{cr}$  |
| 10 2     | Denies            | Est - Reauping                  | 1                        |                   |
|          | · · · · · · · · · | h :                             | · ·                      | ···               |
|          | 1                 | enpin * noute the               | 4 - 1 - 1                | **<br>* : : : : * |
|          |                   |                                 | 100                      | 5                 |
|          |                   | n y <b>n</b> - 1990 - 160 - 16  | Ala                      |                   |



## Seminar on Empowerment of Women with Disability on 11<sup>th</sup> March, 2023





## NOTICE (2022 - 23) (STUDENTS)

This is to inform all the students that 01 day NSS camp at Mayem Goshala will be held on 08<sup>th</sup> October 2022

All the NSS volunteers are requested to attend the same.



Principal

Date: 01st October 2022

15

| B.Com        | B.A.B.Ed          |
|--------------|-------------------|
| F.Y. B.Com A | F.Y.B.A.B.Ed A    |
| F.Y. B.Com B | F.Y.B.A.B.Ed B    |
| S.Y. B.Com A | S.Y.B.A.B.Ed A    |
| S.Y. B.Com B | S.Y.B.A.B.Ed B    |
| T.Y. B.Com A | T.Y.B.A.B.Ed A    |
| T.Y. B.Com B | T.Y.B.A.B.Ed B    |
|              | 4TH .Y.B.A.B.Ed A |
|              | 4TH .Y.B.A.B.Ed B |



VIDYA PRABODHINI COLLEGE OF COMMERCE, EDUCATION, COMPUTER & MANAGEMENT

#### ACTIVITY REPORT

Submission Date: 10/10/2022

110

Department Name : N.S.S. Unit Nature of th