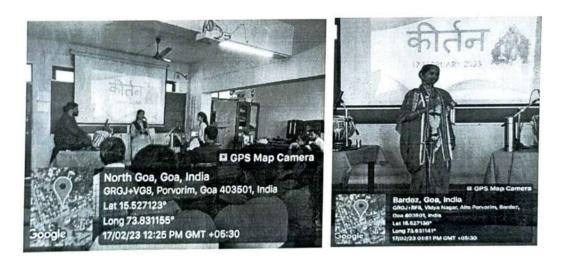

## Vidya Prabodhini College holds workshop on gender sensitisation

#### NT KURIOCITY

The Gender Champion Club of Vidya Prabodhini College organised a workshop on 'Gender Sensitisation' for the fourth year BA BEd students and club members. Principal, M R Patil welcomed the participants. Chief guest for the workshop was general manager of Goa Industrial Development Corporation (GIDC), Government of Goa, Ajay Gaude. A total of 50 students participated in the workshop.

In his address Gaude sensitised students on various issues like gender stereotypes, gender attributes, gender privilege, gender and media, and gender and culture. He gave many examples of how to break the gender barriers ascribed by tradition and culture.

Assistant professor at VM Salgaocar Law College, Bhakti Naik was the resource person for the session on 'Violence Against Women'. Naik shared the data acquired by the National Crime Records Bureau (NCRB) from 2010 to 2016 on rape, sexual harassment, kidnapping and abduction and cruelty. She also enlightened students on constitutional article 14, 15, and 15(c), namely, Right to Equality, Protection Against Women and Special Provisions in favour of women. She concluded the session by announcing the need for unified action.