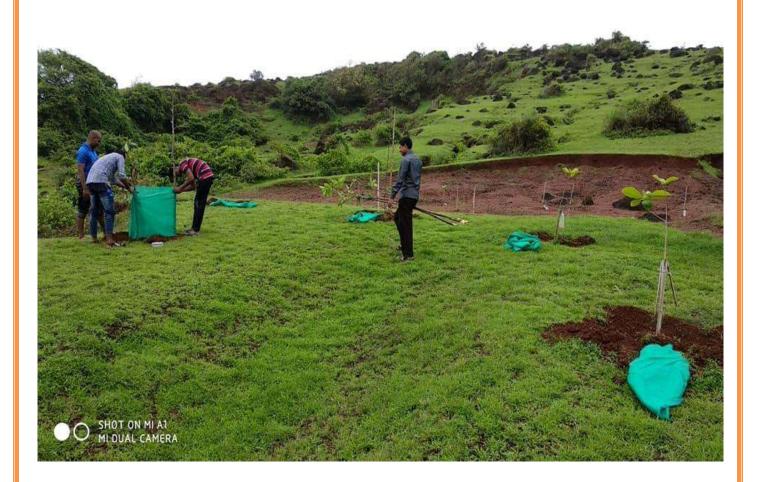

#### Report

The NSS Unit of our College along with the Mandre Villagers organized a tree plantation drive at Junaswada Mandre on 5th June 2018 to celebrate World Environment Day. NSS Volunteers and Staff Members of our College along with the Villagers and Panchayat members planted 70 saplings. The Village panchayat members and the residences present at the venue appreciated the efforts of the College NSS Unit. NSS Convener Rudresh Mhamal, NSS PO Pankaj Shirodkar, NSS PO Kalidas Mhamal, and Assistant Professor Pinkesh Dhabolkar were present for the drive.

## (05/06/2018)

The NSS Unit of our College and the Mandre Villagers organised a tree plantation drive at Junaswada Mandre on 5th June 2018 to celebrate World Environment Day. NSS Volunteers and Staff Members of our College along with the Villagers and Panchayat members planted 70 saplings. The Village panchayat members and residents at the venue appreciated the efforts.