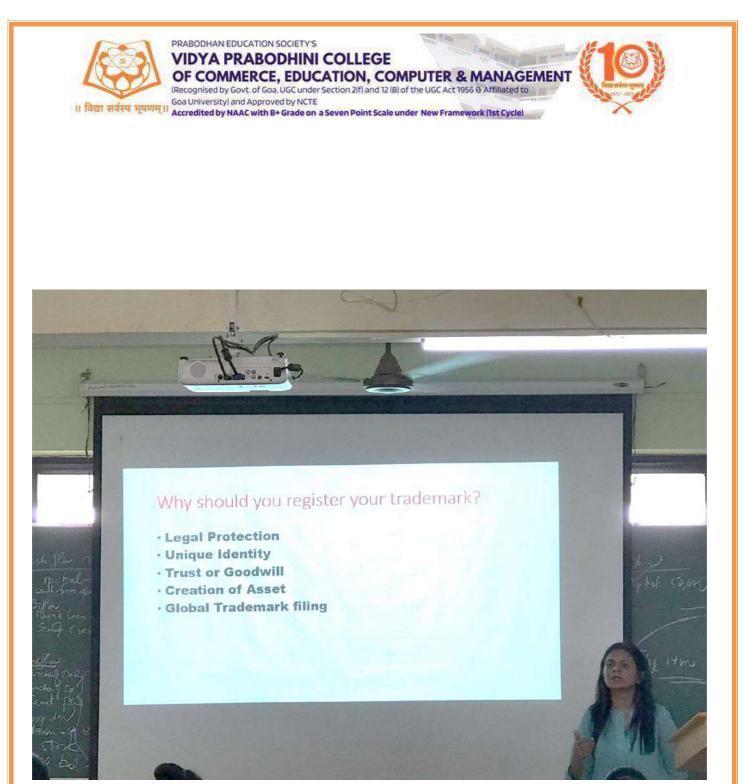

#### Report

The Department of Commerce of Vidya Prabodhini College of Commerce, Education, Computer and Management, Parvari-Goa, organised a workshop on Intellectual Property Rights on 05th April 2019, for B.Com students. Dr. Ranjana Ferrao, Assistant Professor in Law, V. M. Salgaonkar College of Law, Miramar-Goa, was the resource person for the workshop. Shri. Darshan Gaonkar, introduced and welcome the resource person. Dr. Ranjana Ferrao, conducted two technical session on Intellectual Property Rights, she said that intellectual Property law deals with the rules for securing and enforcing legal rights to invention, design and artistics works.