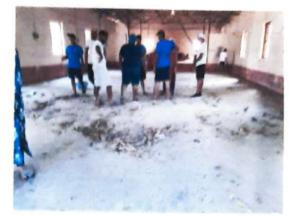

#### ) Report

Nisarg Club of VPC arranged field visit to Salim AliBird Sanctuary on 15th December 2018. The students were accompanied by teachers Santoshi Narvekar, Uddhav Pol and Yogita Gauns. The students studies the mangrove ecosystem and observed specimens like fiddler Crab, Mudskipper, Cattle Egrets.

## FIELD TRIP TO DR. SALIM ALI BIRD SANTUARY

## 15/12/2018