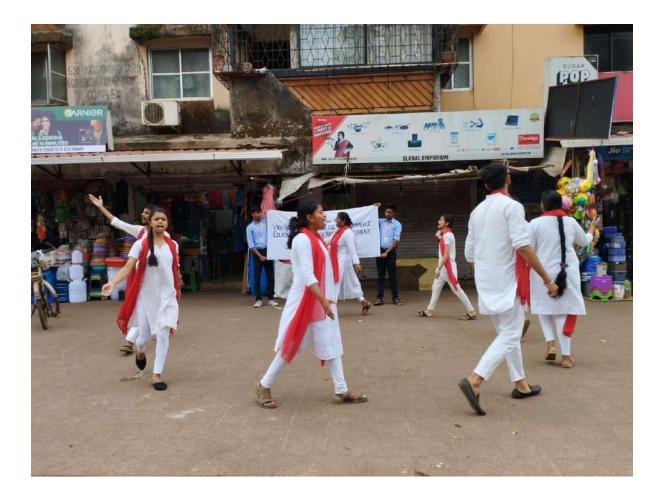

## Vidya Prabodhini College holds workshop on gender sensitisation

#### NT KURIOCITY

The Gender Champion Club of Vidya Prabodhini College organised a workshop on 'Gender Sensitisation' for the fourth year BA BEd students and club members. Principal, M R Patil welcomed the participants. Chief guest for the workshop was general manager of Goa Industrial Development Corporation (GIDC), Government of Goa, Ajay Gaude. A total of 50 students participated in the workshop.

In his address Gaude sensitised students on various issues like gender stereotypes, gender attributes, gender privilege, gender and media, and gender and culture. He gave many examples of how to break the gender barriers ascribed by tradition and culture.

Assistant professor at VM Salgaocar Law College, Bhakti Naik was the resource person for the session on 'Violence Against Women'. Naik shared the data acquired by the National Crime Records Bureau (NCRB) from 2010 to 2016 on rape, sexual harassment, kidnapping and abduction and cruelty. She also enlightened students on constitutional article 14, 15, and 15(c), namely, Right to Equality, Protection Against Women and Special Provisions in favour of women. She concluded the session by announcing the need for unified action.