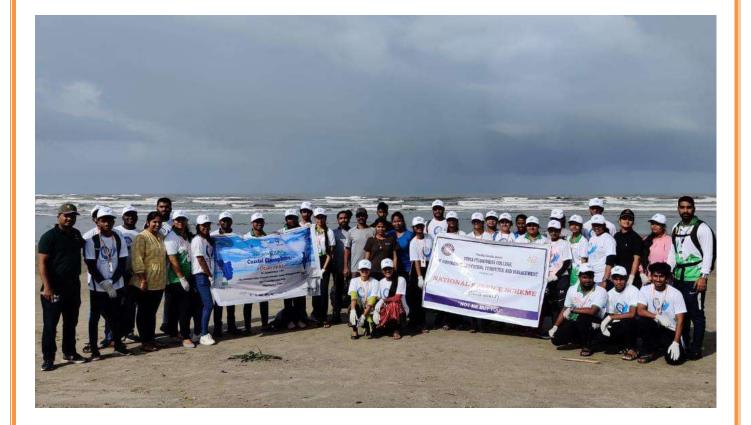

by Ministry of Earth Sciences throughout, 34 N.S.S.(22 female) volunteers of Vidya Prabodhini College participated in the cleanliness drive held at Morjim, Pernem, Goa. The volunteers were accompanied by P.O. Dr. Pinkesh Dhabolkar and Mr. Kalidas Mhamal.

The event was aimed to create awareness among the general public towards the upkeep of the beaches as per the Govt. of India mega Coastal Cleanup Drive of covering 7500 kms stretch covering 75 beaches for 75 days which commenced on 03 Jul 22 and culminated on 17 Sep 2022. The underlying goals of the campaign were to 'Consume Responsibly, Segregate waste at home, and to Dispose Responsibly'.

Dr. Pinketh Dhaby Activity In-charge erpin + jueuro

Principal 19 09 20 22



## **Event: International Coastal Cleanup Day**

Date: 17/9/2022







## NOTICE Students (2022-23)

The department of History in association with the Directorate of Archive and Archeology Govt. of Goa has organized an exhibition on the theme Goa's Freedom Struggle, to showcase the stories of freedom fighters who have contributed to Goa's freedom struggle. All the students are hereby informed to visit the exhibition between 10.00 a.m. to 2.00 p.m. on 26<sup>th</sup> Sept. 2022.

Date: 20th Sept. 2022

i.

(Principal)

| m     | B.A.B.Ed           |