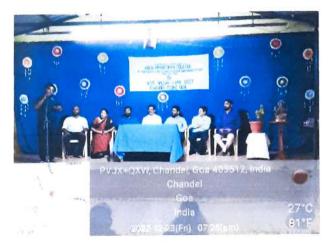

## **Gender Champion Club Workshop**

19<sup>th</sup> January, 2019 -( 9.00 a.m. to 9.30 a.m.) -

- Welcome Address
- Introduction to the Chief Guest
- Bouquet to the Chief Guest
- Lightening of the traditional lamp
- · Address by the Chief Guest
- Vote of thanks

- : Dr. M. R. Patil
- : Ms. Priyanka Kandolkar
- : Mr. Vishwanath Batiker
- : Mr. Ajay Gaude

General Manager of IDC

: Mr. Ajay Gaude

General Manager of IDC

: Mr. Gautam G. Gaude

Nodal Teacher

Gender Champion Club

#### Report

The Vidya Prabodhini college Gender Champion Club has organized a workshop on Gender Sensitization on 19th January 2019 for the fourth year BABED students and the Gender Champion Club members. The Principal, Dr. M. R. Patil welcomed the participants. Ms. Priyanka Kandolkar introduced the Chief Guest and the Resource Person Mr. Ajay Gaude, General Manager, (GIDC), Govt. of Goa.