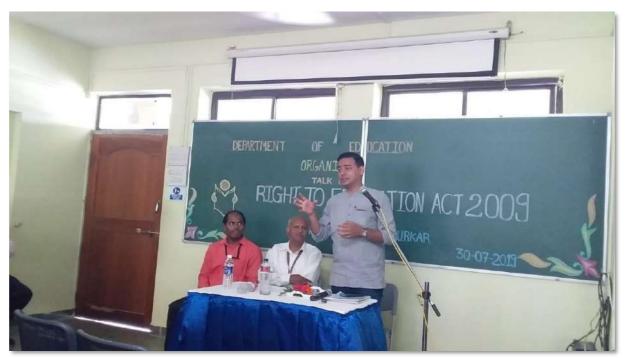

#### Students (2019-20)

This is to inform all the students that, the Department of Education has organized a Seminar cum Talk on Right to 'Children to Free and compulsory education Act 2009' on 30th July 2019. All the students of FYBABEd. are hereby informed to attend the same.

#### ACTIVITY REPORT

Submission Date : 06-08-2019

176

| Course Name<br>Department Name             |   | B.A.B.Ed.<br>Education<br>Talk on " Right of children to free and compulsory education |
|--------------------------------------------|---|----------------------------------------------------------------------------------------|
| Nature of the Activity                     |   | Act 2009"<br>Talk on " Right of children to free and compulsory education              |
| Name of the Activity<br>Activity In-Charge |   | Act 2009"<br>GAUTAM GURUDAS GAUDE                                                      |
| Activity Venue<br>Event Date               | : | COLLEGE CAMPUS<br>30-07-2019                                                           |

#### **Resource Person Details**

Name Organisation Contact Number Email-id

- Mr. Vishal Signapurkar
- Govergntment High School , Kundai Goa
- 9545427788
- ghskundai0@gmail.com

:

:

Report

The college, department of education had organized a talk on The Right of Children to Free and Compulsory Education Act, 2009 on 30th July 2019 in F.Y. BCOM A classroom for First Year BABED teacher trainees of our college. Principal Dr. M. R. Patil Welcomed the Participants. Ms. Ashwini Abhyankar, student from S.Y.BABED welcomed the Resource Person with melodious welcome song. Ms. Shreya Phadte introduced the Resource Person. Programme Incharge Mr. Gautam Gaude welcomed the Resource Person by offering a bouquet. Ms. Arusha Mahale compared the program.

Mr. Vishal Signapurkar, Headmaster of Govt. School Kundai, Ponda Goa was the resource person for the above program. The total students present for the program were 90. He created awareness about Article 21 A (2002) and historic state legislation about education. He sensitized students about various terms relating to child rights that is free and compulsory education, corporal punishment, harassment, dropout, enrollment, special training, soften barriers and psychological abuse.

## Talk on Right to Children to Free and Compulsory education Act 2009