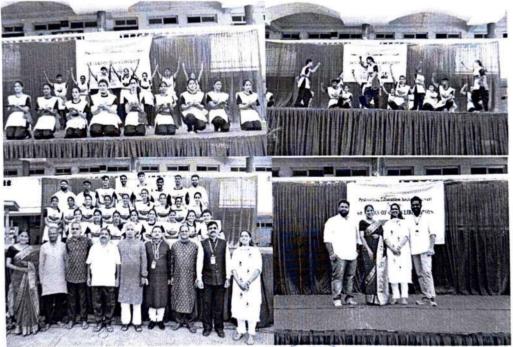

#### Report

The Vidya Prabodhini college Gender Champion Club has organized a workshop on Gender Sensitization on 19th January 2019 for the fourth year BABED students and the Gender Champion Club members. The Principal, Dr. M. R. Patil welcomed the participants. Ms. Priyanka Kandolkar introduced the Chief Guest and the Resource Person Mr. Ajay Gaude, General Manager, (GIDC), Govt. of Goa.

Ms. Bhakti Naik sensitized students on "Violence against Women". She shared the data of **National Crime Records Bureau** (NCRB), from 2010 to 2016 on Rape, Sexual harassment, Kidnapping and abduction, Cruelty by husband or his relatives. She emphasized the "life cycle of violence against women" i.e. Pre Natal, Infancy, Childhood, Adolescence, the Reproductive Age and the Elderly phase. She also enlightened the students on constitutional Article 14, 15, and 15(c) that is Right to Equality, Protection Against Women and Special Provisions in favour of women. She concluded the session by announcing the need for unified action by quoting "We Need All Of Us To Take Action"

#### NT KURIOCITY

The Gender Champion Club of Vidya Prabodhini College organised a workshop on 'Gender Sensitisation' for the fourth year BA BEd students and club members. Principal, M R Patil welcomed the participants. Chief guest for the workshop was general manager of Goa Industrial Development Corporation (GIDC), Government of Goa, Ajay Gaude. A total of 50 students participated in the workshop.

In his address Gaude sensitised students on various issues like gender stereotypes, gender attributes, gender privilege, gender and media, and gender and culture. He gave many examples of how to break the gender barriers ascribed by tradition and culture.

Assistant professor at VM Salgaocar Law College, Bhakti Naik was the resource person for the session on 'Violence Against Women'. Naik shared the data acquired by the National Crime Records Bureau (NCRB) from 2010 to 2016 on rape, sexual harassment, kidnapping and abduction and cruelty. She also enlightened students on constitutional article 14, 15, and 15(c), namely, Right to Equality, Protection Against Women and Special Provisions in favour of women. She concluded the session by announcing the need for unified action.