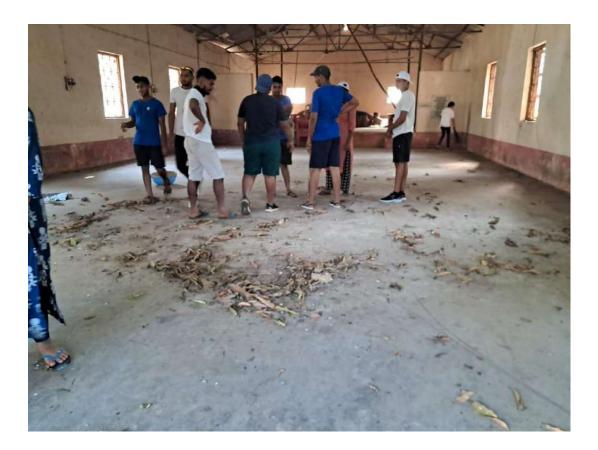

#### ) Report

Nisarg Club of VPC arranged field visit to Salim AliBird Sanctuary on 15th December 2018. The students were accompanied by teachers Santoshi Narvekar, Uddhav Pol and Yogita Gauns. The students studies the mangrove ecosystem and observed specimens like fiddler Crab, Mudskipper, Cattle Egrets.

## FIELD TRIP TO DR. SALIM ALI BIRD SANTUARY

## 15/12/2018