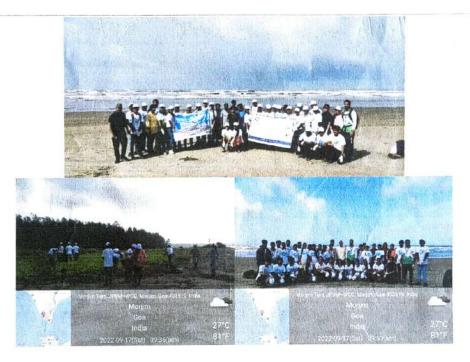

| B.Ed |
|--------------|-------|--------------------|------|
| F.Y. B.Com A |       | F.Y.B.A.B.Ed A     |      |
| F.Y. B.Com B |       | F.Y.B.A.B.Ed B     |      |
| S.Y. B.Com A |       | S.Y.B.A.B.Ed A     |      |
| S.Y. B.Com B |       | S.Y.B.A.B.Ed B     |      |
| T.Y. B.Com A |       | T.Y.B.A.B.Ed A     |      |
| T.Y. B.Com B | Const | T.Y.B.A.B.Ed B     |      |
|              |       | 4 TH .Y.B.A.B.Ed A |      |
|              |       | 4 TH .Y.B.A.B.Ed B |      |







ACTIVITY REPORT

Submission Date: 19-09-2022

Department Name: N.S.S. UnitNature of the Activity: International Coastal Cleanup DayName of the Activity: International Cleanup DayActivity In-Charge: Dr. Pinkesh Dhabolkar and Mr. Kalidas MhamalActivity Venue: Morjim Beach, Pernem GoaEvent Date: 17-09-2022



#### Report

On occasion of International Coastal Cleanup Day, Clean Sagar – Safe Sagar Abhiyan, organized by Ministry of Earth Sciences throughout, 34 N.S.S.(22 female) volunteers of Vidya Prabodhini College participated in the cleanliness drive held at Morjim, Pernem, Goa. The volunteers were accompanied by P.O. Dr. Pinkesh Dhabolkar and Mr. Kalidas Mhamal.

The event was aimed to create awareness among the general public towards the upkeep of the beaches as per the Govt. of India mega Coastal Cleanup Drive of covering 7500 kms stretch covering 75 beaches for 75 days which commenced on 03 Jul 22 and culminated on 17 Sep 2022. The underlying goals of the campaign were to 'Consume Responsibly, Segregate waste at home, and to Dispose Responsibly'.

Dr. Pinketh Dhaby Activity In-charge erp