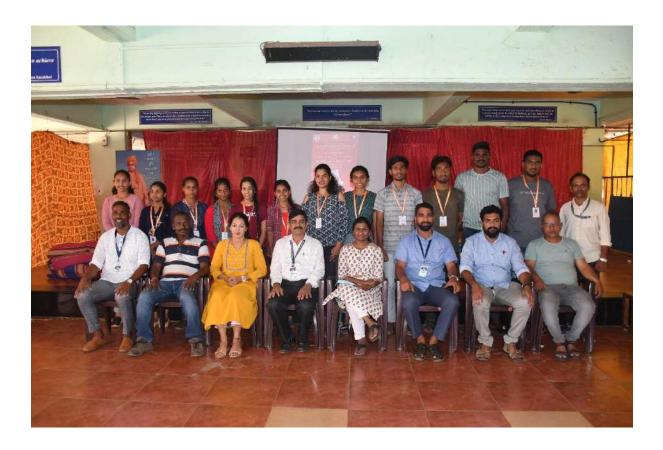

## ACTIVITY REPORT

| Course Name            | Submission Date : 06-02-2019       |
|------------------------|------------------------------------|
| Department Name        | . B.Com. and B.A.B.Ed.             |
|                        | : Gender Champion Club             |
| Nature of the Activity | : workshop on Gender Sensitization |
| Name of the Activity   | : WORKSHOP                         |
| Activity In-Charge     | : GAUTAM GURUDAS GAUDE             |
| Activity Venue         | : COLLEGE CAMPUS                   |
| Event Date             | : 06-02-2019                       |

#### Report

The Vidya Prabodhini college Gender Champion Club has organized a workshop on Gender Sensitization on 19th January 2019 for the fourth year BABED students and the Gender Champion Club members. The Principal, Dr. M. R. Patil welcomed the participants. Ms. Priyanka Kandolkar introduced the Chief Guest and the Resource Person Mr. Ajay Gaude, General Manager, (GIDC), Govt. of Goa.

Ms. Bhakti Naik sensitized students on "Violence against Women". She shared the data of **National Crime Records Bureau** (NCRB), from 2010 to 2016 on Rape, Sexual harassment, Kidnapping and abduction, Cruelty by husband or his relatives. She emphasized the "life cycle of violence against women" i.e. Pre Natal, Infancy, Childhood, Adolescence, the Reproductive Age and the Elderly phase. She also enlightened the students on constitutional Article 14, 15, and 15(c) that is Right to Equality, Protection Against Women and Special Provisions in favour of women. She concluded the session by announcing the need for unified action by quoting "We Need All Of Us To Take Action"

100

**Activity In-charge** 

The following participants attended the walkshop on Gender Sensitization organized by "Gender Champion Club" of Vidya Prabodhini College College held on 19th January 2019 from 9.00 am to 4. 5.00 pm