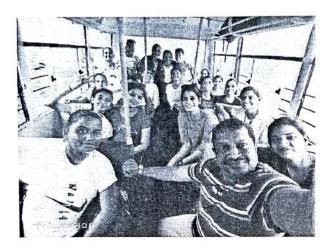

## NOTICE Students (2018-19)

The members of the Nisarga Club are hereby informed that the Nisarga Club of the college has organized a field trip to Salim Ali Bird Century on 15<sup>th</sup> December 2018. The college bus will leave from the college at 8.30 a.m., all are requested to assemble at the college ground at 8.15 a.m.

#### ) Report

Nisarg Club of VPC arranged field visit to Salim AliBird Sanctuary on 15th December 2018. The students were accompanied by teachers Santoshi Narvekar, Uddhav Pol and Yogita Gauns. The students studies the mangrove ecosystem and observed specimens like fiddler Crab, Mudskipper, Cattle Egrets.