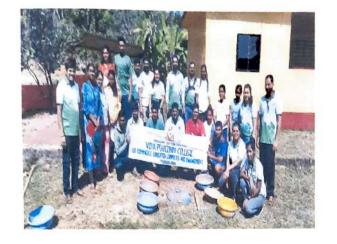

nform all the NSS Volunteers that 07 days NSS Special camp will be held at Government High School Chandel Pedne-Goa from 23<sup>rd</sup> to 29<sup>th</sup> December 2022.

All the NSS volunteers are requested to attend the same.



Marth. Principal

Date: 17th December 2022

| B.Com        | B.A.B.Ed          |
|--------------|-------------------|
| F.Y. B.Com A | F.Y.B.A.B.Ed A    |
| F.Y. B.Com B | F.Y.B.A.B.Ed B    |
| S.Y. B.Com A | S.Y.B.A.B.Ed A    |
| S.Y. B.Com B | S.Y.B.A.B.Ed B    |
| T.Y. B.Com A | T.Y.B.A.B.Ed A    |
| T.Y. B.Com B | T.Y.B.A.B.Ed B    |
|              | 4TH .Y.B.A.B.Ed A |
|              | 4TH .Y.B.A.B.Ed B |

#### Prabodhan Education Society's Vidya Prabodhini College of Commerce, Education, Computer and Management, Parvari Goa. ACTIVITY REPORT Event Details





Page 1 of 2

Name of the Event: NSS SPECIAL CAMP Academic Year: 2022-23 Mode of Event: Offline Date of Event: From 23-12-2022 To 29-12-2022 No of Day(s): One-Week Venue: Hutatma Bapu Gawas Memorial Govt. High School, Chandel Pedne – Goa Objectives of the Event: 1. To provide an opportunity to the volunteers for group living,



collective experience sharing, and constant interaction with the community.

2. To encourage volunteers to work with the community, especially in rural areas.

3. To develop leadership qualities among the campers.

**Outcomes of the Event:** 1. The volunteers experienced group living and collective experience sharing.

2. The volunteers implemented water harvesting projects in three villages namely: Chandel, Hali, and Hasapur of Pernem Taluka.

3. The volunteers