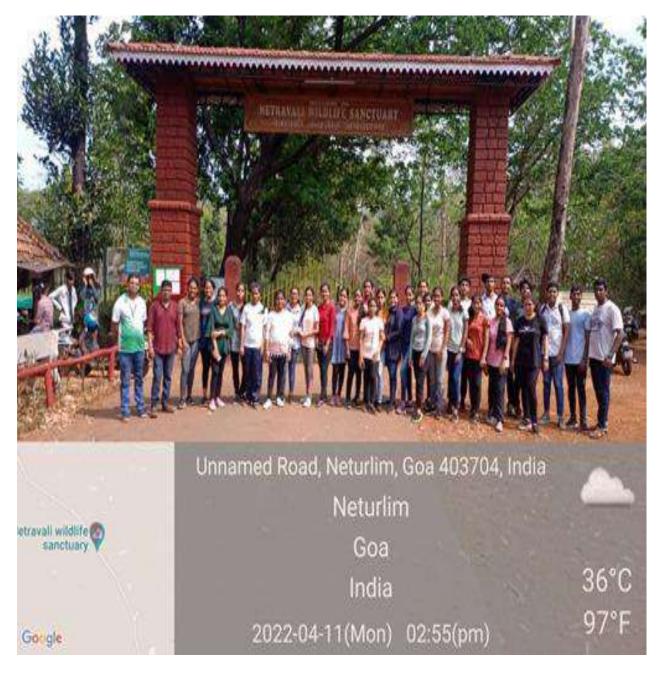

d visit to Netravali Wildlife Sanctuary on 11 April 2022. This trail was purely academic in nature and it was enhanced students' knowledge about the bio-diversity of Goa. The objectives behind the field visit was to take students in lap of the nature and make them understand the importance of 'JAL','JUNGLE' & 'JAMEEN'. To observe and identify the wildlife and biodiversity of Goa. To understand the importance of biodiversity and the role played by it in the lives of local community.

In this field visit total 32 members of Nisarg club (students from FY B.Com B.A.B.Ed.) along with 3 faculty members were participated. Dr. Sandesh Gawas explained different plants and species during the trail.



010712022



**Activity In-charge** 



NATURE TRAIL IN NETRAVALI WILDLIFE SANTUARY

# 11/04/2022





From: Kalidas Mhamal Assistant Professor in Fine Arts Vidya Prabodhini College of Commerce, Education, Computer and Management Parvari-Goa

15th April 2022

To The Principal Vidya Prabodhini College of Commerce, Education, Computer and Management Parvari-Goa

Sub: Short term certificate course in "Fabric Banner Making"

Respected Sir,

I the undersigned wish to organise a short term certificate course Short term certificate course in "Fabric Banner Making" as a part Plastic free campaign of the college initiative. The detail proposal for the course along with the list of suggested resource persons is attached herewith for your reference.

Kindly do the needful.

Thanking you,

Yours faithfully.

Kalidas Mhamal (Assistant Professor Department of Fine Art)

10Ac - for scrutiny and remark