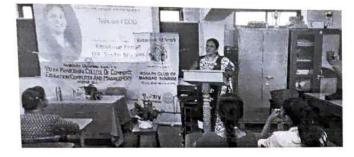

#### NT KURIOCITY

The Gender Champion Club of Vidya Prabodhini College organised a workshop on 'Gender Sensitisation' for the fourth year BA BEd students and club members. Principal, M R Patil welcomed the participants. Chief guest for the workshop was general manager of Goa Industrial Development Corporation (GIDC), Government of Goa, Ajay Gaude. A total of 50 students participated in the workshop.

In his address Gaude sensitised students on various issues like gender stereotypes, gender attributes, gender privilege, gender and media, and gender and culture. He gave many examples of how to break the gender barriers ascribed by tradition and culture.

Assistant professor at VM Salgaocar Law College, Bhakti Naik was the resource person for the session on 'Violence Against Women'. Naik shared the data acquired by the National Crime Records Bureau (NCRB) from 2010 to 2016 on rape, sexual harassment, kidnapping and abduction and cruelty. She also enlightened students on constitutional article 14, 15, and 15(c), namely, Right to Equality, Protection Against Women and Special Provisions in favour of women. She concluded the session by announcing the need for unified action.