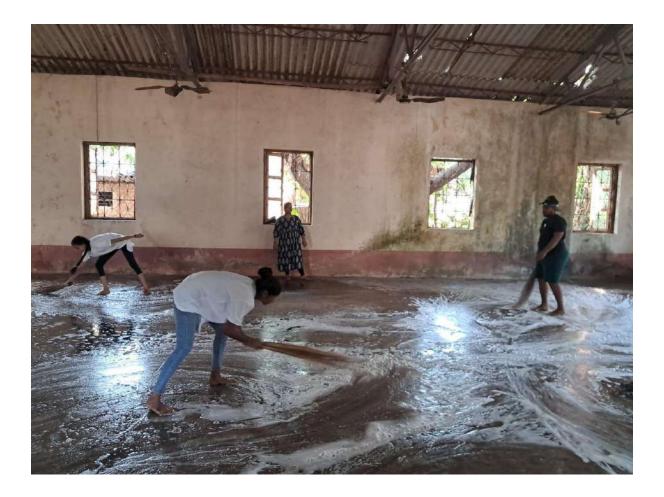

#### ) Report

Nisarg Club of VPC arranged field visit to Salim AliBird Sanctuary on 15th December 2018. The students were accompanied by teachers Santoshi Narvekar, Uddhav Pol and Yogita Gauns. The students studies the mangrove ecosystem and observed specimens like fiddler Crab, Mudskipper, Cattle Egrets.

## FIELD TRIP TO DR. SALIM ALI BIRD SANTUARY

## 15/12/2018