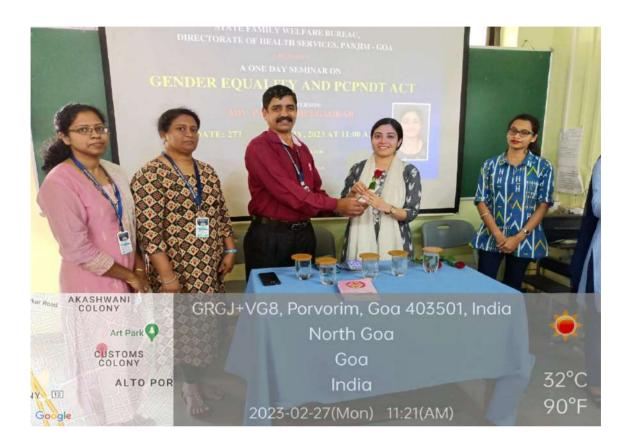

#### Report

The Vidya Prabodhini college Gender Champion Club has organized a workshop on Gender Sensitization on 19th January 2019 for the fourth year BABED students and the Gender Champion Club members. The Principal, Dr. M. R. Patil welcomed the participants. Ms. Priyanka Kandolkar introduced the Chief Guest and the Resource Person Mr. Ajay Gaude, General Manager, (GIDC), Govt. of Goa.

Ms. Bhakti Naik sensitized students on "Violence against Women". She shared the data of **National Crime Records Bureau** (NCRB), from 2010 to 2016 on Rape, Sexual harassment, Kidnapping and abduction, Cruelty by husband or his relatives. She emphasized the "life cycle of violence against women" i.e. Pre Natal, Infancy, Childhood, Adolescence, the Reproductive Age and the Elderly phase. She also enlightened the students on constitutional Article 14, 15, and 15(c) that is Right to Equality, Protection Against Women and Special Provisions in favour of women. She concluded the session by announcing the need for unified action by quoting "We Need All Of Us To Take Action"