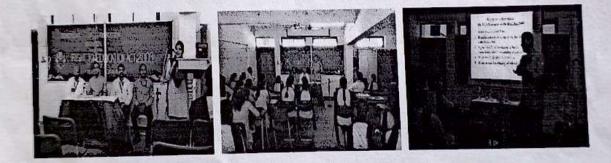

#### **Resource Person Details**

Name Organisation Contact Number Email-id

- Mr. Vishal Signapurkar
- Govergntment High School , Kundai Goa
- 9545427788
- ghskundai0@gmail.com

:

:

Report

The college, department of education had organized a talk on The Right of Children to Free and Compulsory Education Act, 2009 on 30th July 2019 in F.Y. BCOM A classroom for First Year BABED teacher trainees of our college. Principal Dr. M. R. Patil Welcomed the Participants. Ms. Ashwini Abhyankar, student from S.Y.BABED welcomed the Resource Person with melodious welcome song. Ms. Shreya Phadte introduced the Resource Person. Programme Incharge Mr. Gautam Gaude welcomed the Resource Person by offering a bouquet. Ms. Arusha Mahale compared the program.

Mr. Vishal Signapurkar, Headmaster of Govt. School Kundai, Ponda Goa was the resource person for the above program. The total students present for the program were 90. He created awareness about Article 21 A (2002) and historic state legislation about education. He sensitized students about various terms relating to child rights that is free and compulsory education, corporal punishment, harassment, dropout, enrollment, special training, soften barriers and psychological abuse.

He also sensitized students about qualification for appointment of teacher, their academic responsibilities, private tuition, deployment of teacher and other role of teachers. He discussed the norms and standards of school, their community participation, capitation fee and admission rules. He focused on ten main function of RTE Act 2009. He advised teacher trainees to become a resourceful teacher thoughtout their lifetime. At the end He concluded by saying that "quality of teachers and teaching learning process plays an very important role in students learning"

Dr. Anil Thosare, Associate Professor in Education proposed vote of thanks .

**Activity In-charge** 

Principal