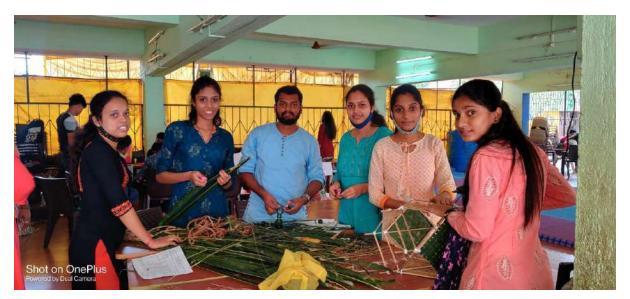

| S.Y.B.Com          | A |
| 10/23/2021 9:18:50  | Vinayak Eccharappa Pathar                                                                           | F.Y.B.Com          | В |
| 10/23/2021 9:19:54  | Muzaffar                                                                                            | F.Y.B.Com          | В |
| 10/23/2021 9:27:46  | Om Manjrekar                                                                                        | S.Y.B.Com          | A |
| 10/23/2021 9:37:39  | Kanahiya Udaynarayan chauhan                                                                        | F.Y.B.Com          | В |



Jarsha Da Varsha Ingalhalli Co ordinated.

Alante



# Inter Class Akash Kandil Competition (23/10/2021)







Inter Class Akash Kandil Competition (23/10/2021)

### NOTICE Students (2021-22)

All the students are hereby informed that, the NSS cell of our college has organized various events to commemorate the international day of non-violence. The details of the events are as follows:

29th Sept. 2021 - Essay Writing Competition

30<sup>th</sup> Sept 2021 - Posting of peace message on social media.

2<sup>nd</sup> Oct. 2021 - Peace Pledge on the occasion of Gandhi Jayanti

4<sup>th</sup> Oct 2021 - Screening of movie 'Inconvenient Truth'

All are requested to participate in the above events.

Date: 25th June 2021

(Principal)

| n | B.A.I              | B.Ed                                                                                                                           |
|---|------