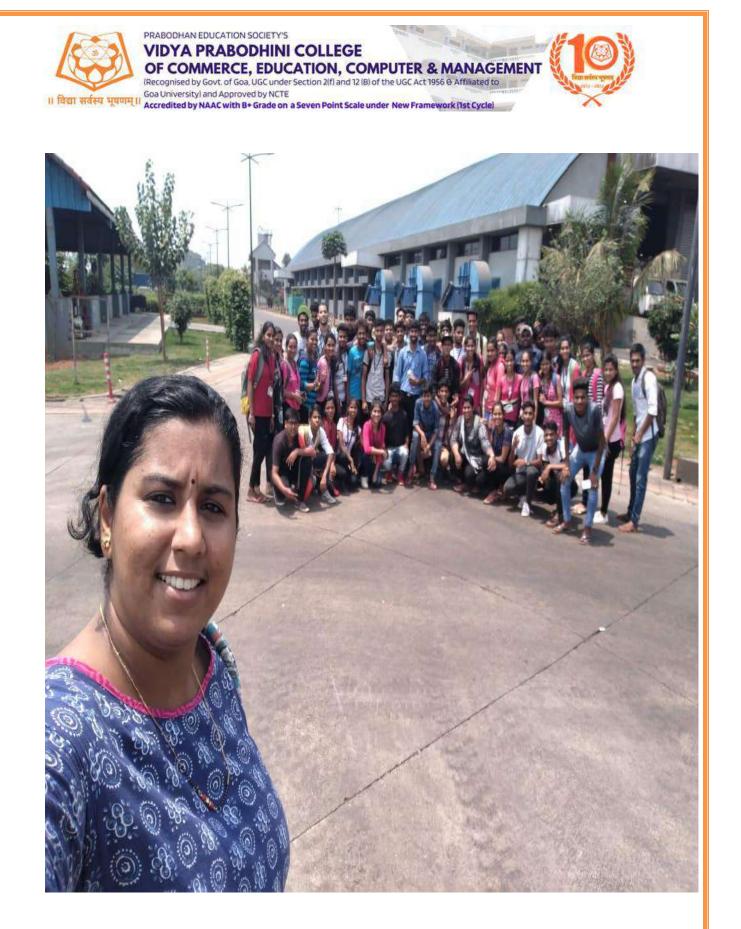

## NOTICE Students (2019-20)

The students of FYBCOM (EVS) are hereby informed that the field trip to Saligao Solid Waste Management Facility (SWMF) is scheduled on 20<sup>th</sup> December 2019 in two batches; from 10.00 a.m. to 11.00 a.m. and 11.00 a.m. to 12.15 p.m. The college buses will leave from the college campus at 9.00 a.m. All are kindly requested to attend the same without fail.

## REPORT (ENVIRONMENTAL STUDIES) 2019-20

A field trip was planned and conducted for the Environmental Studies students of F.Y.B.Com A and B on 20<sup>th</sup> December 2019 at 10.00 am – 11.00 am and 11.15 am to 12.15 pm respectively to Saligao Solid Waste Management Facility (SWMF). It was an attempt to expose students to first-hand experience in managing Solid Waste. Students were able to see live demonstrations on waste collection, sorting, segregation, processing and disposal through various methods carried out at the Solid Waste Management Facility, Saligao. Students learned about integrated approach the facility has in waste management, because of which the facility is self-sufficient with respect to its water and energy requirement.

A total of 127 students F.Y.B.Com A and B class attended the field work. Students were accompanied by subject teacher Ms. Rhythm V. Kenkre and non-teaching staff.

Date: 23rd December, 2019

(Ms. Rhythm V. Kenkre) Subject Teacher

#### FIELD TRIP TO SALIGAO SOLID WASTE MANAGEMENT FACILITY

20/12/2019