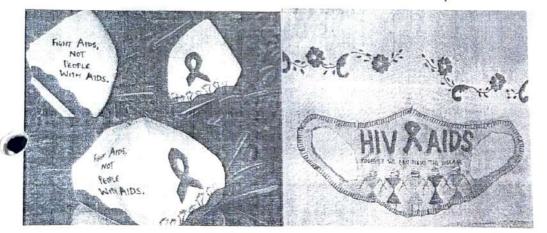

#### STUDENT

This is to inform all the students and members of Gender Champion Club that the Gender Champion Club of the college is organizing a one day workshop on "Gender Sensitization" on 19<sup>th</sup> Jan 2019, in F.Y.B.COM A classroom at 9.00 am. All the students are requested to attend the same.

#### Report

The Vidya Prabodhini college Gender Champion Club has organized a workshop on Gender Sensitization on 19th January 2019 for the fourth year BABED students and the Gender Champion Club members. The Principal, Dr. M. R. Patil welcomed the participants. Ms. Priyanka Kandolkar introduced the Chief Guest and the Resource Person Mr. Ajay Gaude, General Manager, (GIDC), Govt. of Goa.

Ms. Bhakti Naik sensitized students on "Violence against Women". She shared the data of **National Crime Records Bureau** (NCRB), from 2010 to 2016 on Rape, Sexual harassment, Kidnapping and abduction, Cruelty by husband or his relatives. She emphasized the "life cycle of violence against women" i.e. Pre Natal, Infancy, Childhood, Adolescence, the Reproductive Age and the Elderly phase. She also enlightened the students on constitutional Article 14, 15, and 15(c) that is Right to Equality, Protection Against Women and Special Provisions in favour of women. She concluded the session by announcing the need for unified action by quoting "We Need All Of Us To Take Action"

#### NT KURIOCITY

The Gender Champion Club of Vidya Prabodhini College organised a workshop on 'Gender Sensitisation' for the fourth year BA BEd students and club members. Principal, M R Patil welcomed the participants. Chief guest for the workshop was general manager of Goa Industrial Development Corporation (GIDC), Government of Goa, Ajay Gaude. A total of 50 students participated in the workshop.

In his address Gaude sensitised students on various issues like gender stereotypes, gender attributes, gender privilege, gender and media, and gender and culture. He gave many examples of how to break the gender barriers ascribed by tradition and culture.

Assistant professor at VM Salgaocar Law College, Bhakti Naik was the resource person for the session on 'Violence Against Women'. Naik shared the data acquired by the National Crime Records Bureau (NCRB) from 2010 to 2016 on rape, sexual harassment, kidnapping and abduction and cruelty. She also enlightened students on constitutional article 14, 15, and 15(c), namely, Right to Equality, Protection Against Women and Special Provisions in favour of women. She concluded the session by announcing the need for unified action.