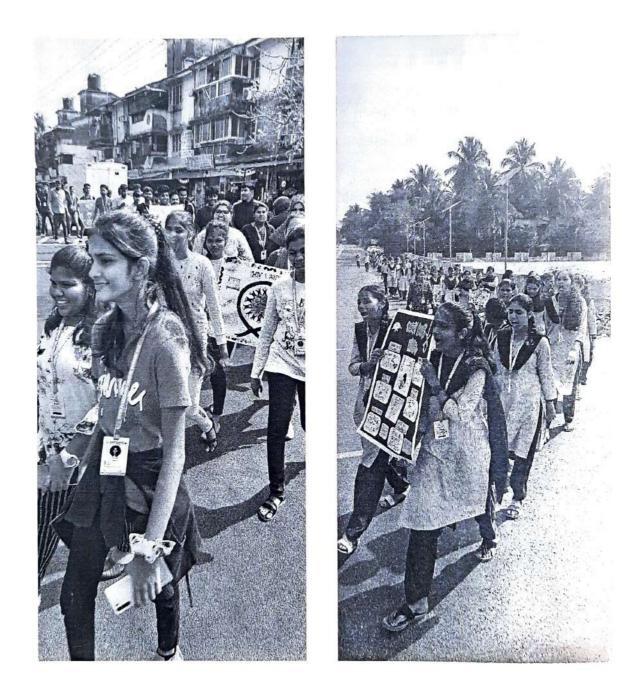

## Vidya Prabodhini College holds workshop on gender sensitisation

#### NT KURIOCITY

The Gender Champion Club of Vidya Prabodhini College organised a workshop on 'Gender Sensitisation' for the fourth year BA BEd students and club members. Principal, M R Patil welcomed the participants. Chief guest for the workshop was general manager of Goa Industrial Development Corporation (GIDC), Government of Goa, Ajay Gaude. A total of 50 students participated in the workshop.

In his address Gaude sensitised students on various issues like gender stereotypes, gender attributes, gender privilege, gender and media, and gender and culture. He gave many examples of how to break the gender barriers ascribed by tradition and culture.

Assistant professor at VM Salgaocar Law College, Bhakti Naik was the resource person for the session on 'Violence Against Women'. Naik shared the data acquired by the National Crime Records Bureau (NCRB) from 2010 to 2016 on rape, sexual harassment, kidnapping and abduction and cruelty. She also enlightened students on constitutional article 14, 15, and 15(c), namely, Right to Equality, Protection Against Women and Special Provisions in favour of women. She concluded the session by announcing the need for unified action.