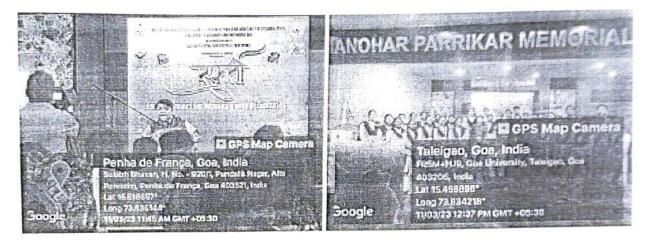

DHAN EDUCATION SOCIETY'S

VIDYA PRABODHINI COLLEGE

#### NOTICE 2022-23 (Students)

All the S.Y.B.A.B.Ed Students are hereby informed that on 11<sup>th</sup> March 2023, there will be a Seminar on "**Empowerment of Women with Disabilities**" at Sanjay Centre for Special Education, Porvorim Goa.

In view of the above, All S.Y.B.A.B.Ed Students are required to attend the same, you will be required to report at Sanjay Centre for Special Education, Porvorim at 9.00 a.m. Your attendance shall be marked at the Venue.

Dr. Sonali Shankhwalker & Ms. Priya Gosavi will accompany the students.



(Dr. Bhushan V. Bhave) PRINCIPAL

/ / /

## Prabodhan Education Society's

vidya Prabodhini College of Commerce, Education, Computer and Management, Parvari-Goa.

## ACTIVITY REPORT

#### **Event Details**



Name of the Event: One Day National Seminar on 'Empowerment for women with disabilities' organised by Sanjay Centre for Special Education

Academic Year: 2022-23

Type of the Event: Seminar

Reach of the Event: National

Mode of Event: Offline

Date of Event: From 11-03-2023 To 11-03-2023

No of Day(s): One-Day

Venue: Sanjay centre for special Education.

**Objectives of the Event:** 1. To felicitate the disabled women who work for the society, who are inspiration to us.

2. To show that also the disabled women can also do a lot.

Outcomes of the Event: The outcome of this seminar was that we came to know how people are struggling everyday, how they live in the society where people see them differently

Hank

## A brief write-up about the Event (in about 300 words):

Our college receive