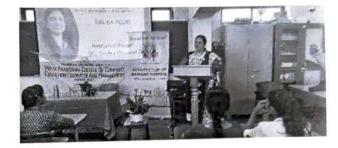

ct 1956 & Affiliated to

Prabodhini College

# 💽 GPS Map Camera



Bardez, Goa, India GRGJ+RF8, Vidya Nagar, Alto Porvorim, Bardez, Goa 403501, India Lat 15.527053° Long 73.831609° 28/02/23 12:40 PM GMT +05:30

#### NOTICE STUDENTS (2022-23)

This is to inform all the students that the NSS Unit in association with Medical Centre of the college will be organizing a Guest lecture cum Seminar on the topic PCOD for the girl students on 28<sup>th</sup> February 2023.

Dr. Sneha Bhagwat will be the resource person for the session.

All the students are requested to attend the same.

Date: 22nd February 2023

PRINCIPAL

## Prabodhan Education Society's Vidya Prabodhini College of Commerce, Education, Computer and Management, Parvari Goa.

#### **ACTIVITY REPORT**

#### **Event Details**



Г

0



Name of the Event: Talk on PCOD Academic Year: 2022-23 Type of the Event: Guest Lectures Reach of the Event: Local Mode of Event: Offline Date of Event: From 28-02-2023 To 28-02-2023 No of Day(s): One-Day Venue: F.Y.B.COM-A Class Objectives of the Event: To create awareness about PCOD and PCOS among college girls students and helps them to prevent the disease Outcomes of the Event: Students are able to understand the causes, symptoms, impact and preventions of PCOD and PCOS A brief write-up about the Event (in about 300 words): The NSS Unit of the college in association with Medical centre organized a talk on PCOD and PCOS in order to create awareness about the disease among college girls students. The knowledge about the PCOD disease has become a need of the hour as many students are su