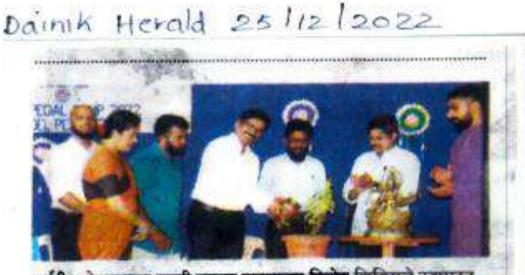

|
| 17     | Mayuri Santosh Andurlekar   | Bunchar    |
| 18     | Susharit S Dessai           | the        |
| 19     | Shruti Kudnekar             | Biordias   |
| 20     | Siddhi Jambotkar            | He toller  |
| 21     | Sonali Chendvankar          | Serali     |
| 22     | Samiksha Patel              | Sates      |
| 23     | Sana Gorundagi              | Fright day |
| 24     | Nimish Shivram Prabhudessai | Himiso :   |
| 25     | Sagar Vishwas Thorat        | atorat.    |
| 26     | Kalash Kishor Kamat         | Konrot     |
| 27     | Gunjan Dutt                 | ast.       |
| 28     | Santosh Salgaonkar          | Shenkan    |

PO Incharge



## NSS Special Camp held on 23<sup>rd</sup> to 29<sup>th</sup> Dec 2022









## NSS Special Camp held from 23rd to 29th Dec 2022



पर्वरी : रोपट्याला पाणी घालून एनएसएस विशेष शिबिराचे उद्घाटन करताना मान्यवर. (शेखर वायगणकर)

## विद्याप्रबोधिनीच्या एनएसएस शिबिराचे उद्घाटन *हीम दैनिक हेराल्ड*

पर्वरी, दि. २४ : विद्या प्रबोधिनी महाविद्यालयाच्या एनएसएस या विशेष शिविराचे उद्घाटन नुकतेच हुतात्मा बापू गावस मेमोरियल शासकीय माध्यमिक हायस्कूल चांदेल येथे झाले. मुख्याध्यापक यदुनंद देसाई यांनी शिबिराधींचे त्यांध्या गावाल स्वागत करून सर्वतोपरी मदत करण्याचे आश्वासन दिले. डॉ.अरुज मराठे यांनी पाहुण्यांचे स्वागत केले. डॉ.पिंकेश दामोळकर यांनी शिबिर दरम्यान राबविल्या जाणाऱ्या उपक्रमांची माहिती सांगितली. कालिदास म्हामल यांनी आभार मानले. यावेळी उपसरपंच सौ. रुचिरामळिक, पंच सदस्य प्रजय मळीक, बाळा शेटकर, आणि महाविद्यालयाचे माजी विद्यार्थी अध्यक्ष वसंत नारुलकर उपस्थित होते. रुद्रेश म्हामल यांनी सूत्रसंचालन केले.



## NSS Special Camp held fr