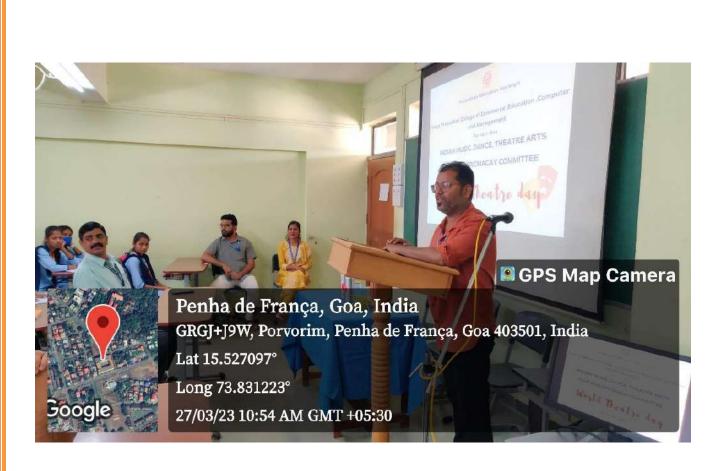

|  |  |
| 21                                                                         | 2114222    | PREKSHA PRASAD JOSHI          | Blashy      |  |  |
| 22                                                                         | 2114223    | RANJITA RAJENDRA GAUDE        | Raise       |  |  |
| 23                                                                         | 2114224    | SALONI ASHOK NAVELKAR         | Shelles.    |  |  |
| 24                                                                         | 2114225    | SANCHITA SANDESH DHARGALKAR   | Bargattas   |  |  |
| 25                                                                         | 2114226    |                               | Kolhambur   |  |  |

Kaldas manul



# **Event: World Theatre Day**

Date: 27/3/2023







#### Prabodhan Education Society's

Vidya Prabodhini College of Commerce, Education, Computer and Management, Parvari Goa.

# **ACTIVITY REPORT**

#### **Event Details**





28

Name of the Event: 'IDEATHONE' for tribal Community and Village Development Academic Year: 2022-23 Type of the Event: Competitions Reach of the Event: State Mode of Event: Offline Date of Event: From 09-03-2023 To 09-03-2023 No of Day(s): One-Day Venue: Government College Quepem Objectives of the Event: Students will participate in different competitions organized towards the betterment of Tribal Development.

Outcomes of the Event: students will acquire knowledge about needs and requirements for the tribal welfare and development in the society.

A brief write-up about the Event (in about 300 words):

An Inter-