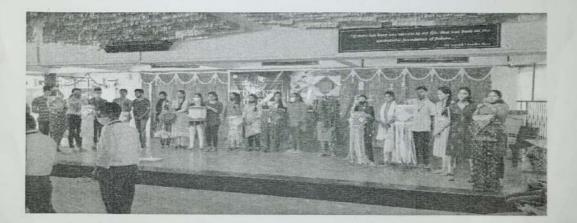

## **Gender Champion Club Workshop**

19<sup>th</sup> January, 2019 -( 9.00 a.m. to 9.30 a.m.) -

- Welcome Address
- Introduction to the Chief Guest
- Bouquet to the Chief Guest
- Lightening of the traditional lamp
- · Address by the Chief Guest
- Vote of thanks

- : Dr. M. R. Patil
- : Ms. Priyanka Kandolkar
- : Mr. Vishwanath Batiker
- : Mr. Ajay Gaude

General Manager of IDC

: Mr. Ajay Gaude

General Manager of IDC

: Mr. Gautam G. Gaude

Nodal Teacher

Gender Champion Club

#### Report

The Vidya Prabodhini college Gender Champion Club has organized a workshop on Gender Sensitization on 19th January 2019 for the fourth year BABED students and the Gender Champion Club members. The Principal, Dr. M. R. Patil welcomed the participants. Ms. Priyanka Kandolkar introduced the Chief Guest and the Resource Person Mr. Ajay Gaude, General Manager, (GIDC), Govt. of Goa.

Ms. Bhakti Naik sensitized students on "Violence against Women". She shared the data of **National Crime Records Bureau** (NCRB), from 2010 to 2016 on Rape, Sexual harassment, Kidnapping and abduction, Cruelty by husband or his relatives. She emphasized the "life cycle of violence against women" i.e. Pre Natal, Infancy, Childhood, Adolescence, the Reproductive Age and the Elderly phase. She also enlightened the students on constitutional Article 14, 15, and 15(c) that is Right to Equality, Protection Against Women and Special Provisions in favour of women. She concluded the session by announcing the need for unified action by quoting "We Need All Of Us To Take Action"