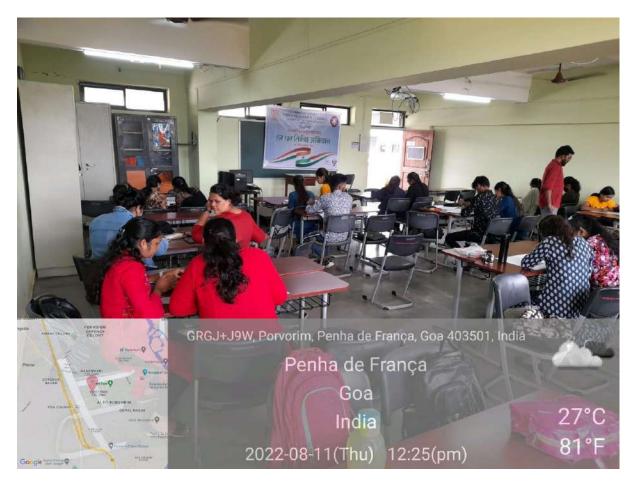

#### STUDENT

This is to inform all the students and members of Gender Champion Club that the Gender Champion Club of the college is organizing a one day workshop on "Gender Sensitization" on 19<sup>th</sup> Jan 2019, in F.Y.B.COM A classroom at 9.00 am. All the students are requested to attend the same.

#### Report

The Vidya Prabodhini college Gender Champion Club has organized a workshop on Gender Sensitization on 19th January 2019 for the fourth year BABED students and the Gender Champion Club members. The Principal, Dr. M. R. Patil welcomed the participants. Ms. Priyanka Kandolkar introduced the Chief Guest and the Resource Person Mr. Ajay Gaude, General Manager, (GIDC), Govt. of Goa.

Ms. Bhakti Naik sensitized students on "Violence against Women". She shared the data of **National Crime Records Bureau** (NCRB), from 2010 to 2016 on Rape, Sexual harassment, Kidnapping and abduction, Cruelty by husband or his relatives. She emphasized the "life cycle of violence against women" i.e. Pre Natal, Infancy, Childhood, Adolescence, the Reproductive Age and the Elderly phase. She also enlightened the students on constitutional Article 14, 15, and 15(c) that is Right to Equality, Protection Against Women and Special Provisions in favour of women. She concluded the session by announcing the need for unified action by quoting "We Need All Of Us To Take Action"