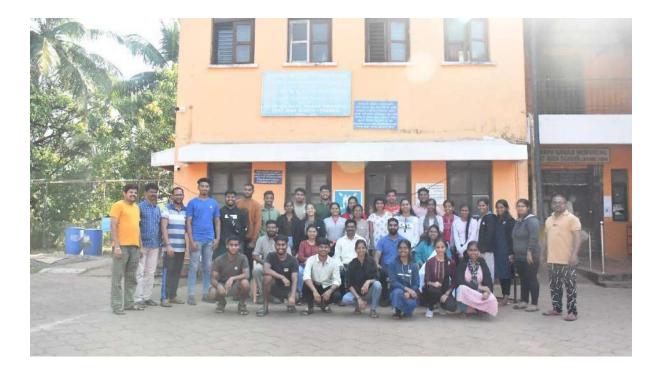

|
| 16     | Puja Kumari Santosh Gupta   | Puper      |
| 17     | Mayuri Santosh Andurlekar   | Bunchar    |
| 18     | Susharit S Dessai           | the        |
| 19     | Shruti Kudnekar             | Biordias   |
| 20     | Siddhi Jambotkar            | He toller  |
| 21     | Sonali Chendvankar          | Serali     |
| 22     | Samiksha Patel              | Sates      |
| 23     | Sana Gorundagi              | Fright day |
| 24     | Nimish Shivram Prabhudessai | Himiso :   |
| 25     | Sagar Vishwas Thorat        | atorat.    |
| 26     | Kalash Kishor Kamat         | Konrot     |
| 27     | Gunjan Dutt                 | ast.       |
| 28     | Santosh Salgaonkar          | Shenkan    |

PO Incharge



## NSS Special Camp held on 23<sup>rd</sup> to 29<sup>th</sup> Dec 2022









## NSS Special Camp held from 23rd to 29th Dec 2022



पर्वरी : रोपट्याला पाणी घालून एनएसएस विशेष शिबिराचे उद्घाटन करताना मान्यवर. (शेखर वायगणकर)

## विद्याप्रबोधिनीच्या एनएसएस शिबिराचे उद्घाटन *हीम दैनिक हेराल्ड*

पर्वरी, दि. २४ : विद्या प्रबोधिनी महाविद्यालयाच्या एनएसएस या विशेष शिविराचे उद्घाटन नुकतेच हुतात्मा बापू गावस मेमोरियल शासकीय माध्यमिक हायस्कूल चांदेल येथे झाले. मुख्याध्यापक यदुनंद देसाई यांनी शिबिराधींचे त्यांध्या गावाल स्वागत करून सर्वतोपरी मदत करण्याचे आश्वासन दिले. डॉ.अरुज मराठे यांनी पाहुण्यांचे स्वागत केले. डॉ.पिंकेश दामोळकर यांनी शिबिर दरम्यान राबविल्या जाणाऱ्या उपक्रमांची माहिती सांगितली. कालिदास म्हामल यांनी आभार मानले. यावेळी उपसरपंच सौ. रुचिरामळिक, पंच सदस्य प्रजय मळीक, बाळा शेटकर, आणि महाविद्यालयाचे माजी विद्यार्थी अध्यक्ष वसंत नारुलकर उपस्थित होते. रुद्रेश म्हा