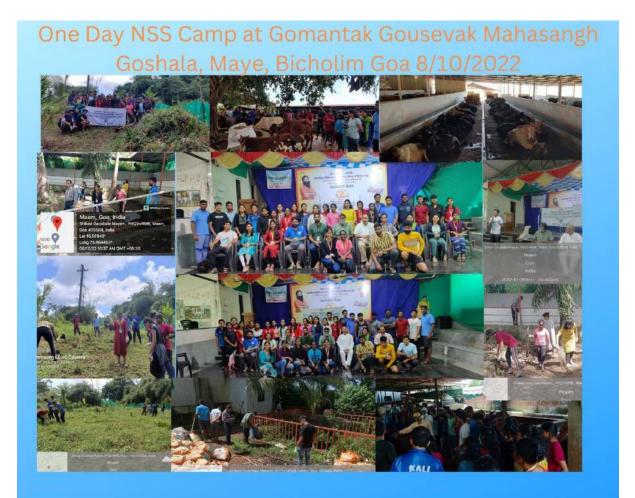

Gousevak Mahasangh Goshala, Shikeri-Maye, Bicholim Goa. Along with shramdaan at Goshala, lecture on significance of Desi Cow was delivered by Shri. Kamlesh Bandekar, President of Bharat Swabhiman; Lecture on Yoga in building personality was delivered by Shri. Sandesh ji Barazankar, PE instructor at Ideal school and Yoga Volunteers were also shown various facilities at the Goshala like instructor. preparation of various organic fertilizers and other facilities at Goshala.

35 volunteers participated in the camp (22 female). NSS Program officers Dr. Pinkesh Dhabolkar, Mr. Kalidas Mhamal, Ms. Yogita Chodankar, Mr. Deeksha Naik Talaulikar accompanied volunteers for the camp.

Activity In-charge

Vidya Welce, Edu

Principal

12/10/2022



## One Day NSS Camp at Mayem Goshala held on 8-10-2022





## **One Day NSS Camp at Mayem Goshala**

Lokmat 16 /10/2022

# शिबिरात गोरक्षणाबातत मार्गदर्शन शिकेरी-मये गोशाळेत विद्या प्रबोधिनी महाविद्यालयाचे आयोजन

लोकमत न्यूज नेटवर्क : विद्या प्रबोधिनी पर्वरी महाविद्यालयाच्या राष्ट्रीय सेवा योजना विभागाने 'स्वच्छ भारत' अभियानाच्या अंतर्गत गोमंतक गोसेवक महासंघाच्या शिकेरी मये येथील गोशाळेत एकदिवसीय शिबिर घडवून आणले. यावेळी भारत स्वाभिमानचे अध्यक्ष कमलेश बांदेकर यांनी 'देशी वाणाच्या गाईची उपयुक्तता' या विषयी केले. मार्गदर्शन स्वयंसेवकांना तसेच जैविक खतांविषयी माहिती दिली.

यांनी बाराजणकर संदेश 'व्यक्तिमत्त्व विकासात योगाचे महत्त्व'



भारत स्वाभिमानचे अध्यक्ष कमलेश बांदेकरसह स्वयंसेवक.

माहिती दिली. या शिबिराला एकूण ३५ 🛛 दीक्षा नाईक तळावलीकर, प्रा. योगिता स्वयंसेवकांची उपस्थिती कार्यक्रम अधिकारी प्रा. डॉ. पिंकेश आयोजन केले.

या विषयावर विद्यार्थ्