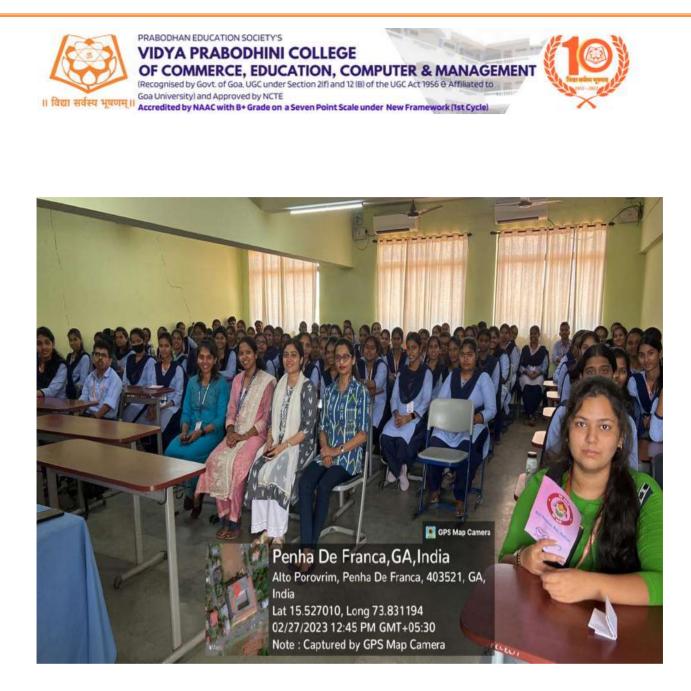

#### NT KURIOCITY

The Gender Champion Club of Vidya Prabodhini College organised a workshop on 'Gender Sensitisation' for the fourth year BA BEd students and club members. Principal, M R Patil welcomed the participants. Chief guest for the workshop was general manager of Goa Industrial Development Corporation (GIDC), Government of Goa, Ajay Gaude. A total of 50 students participated in the workshop.

In his address Gaude sensitised students on various issues like gender stereotypes, gender attributes, gender privilege, gender and media, and gender and culture. He gave many examples of how to break the gender barriers ascribed by tradition and culture.

Assistant professor at VM Salgaocar Law College, Bhakti Naik was the resource person for the session on 'Violence Against Women'. Naik shared the data acquired by the National Crime Records Bureau (NCRB) from 2010 to 2016 on rape, sexual harassment, kidnapping and abduction and cruelty. She also enlightened students on constitutional article 14, 15, and 15(c), namely, Right to Equality, Protection Against Women and Special Provisions in favour of women. She concluded the session by announcing the need for unified action.