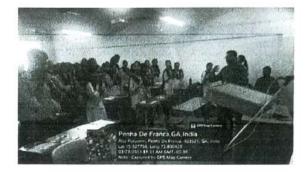

#### STUDENT

This is to inform all the students and members of Gender Champion Club that the Gender Champion Club of the college is organizing a one day workshop on "Gender Sensitization" on 19<sup>th</sup> Jan 2019, in F.Y.B.COM A classroom at 9.00 am. All the students are requested to attend the same.

## **Gender Champion Club Workshop**

19<sup>th</sup> January, 2019 -( 9.00 a.m. to 9.30 a.m.) -

- Welcome Address
- Introduction to the Chief Guest
- Bouquet to the Chief Guest
- Lightening of the traditional lamp
- · Address by the Chief Guest
- Vote of thanks

#### Report

The Vidya Prabodhini college Gender Champion Club has organized a workshop on Gender Sensitization on 19th January 2019 for the fourth year BABED students and the Gender Champion Club members. The Principal, Dr. M. R. Patil welcomed the participants. Ms. Priyanka Kandolkar introduced the Chief Guest and the Resource Person Mr. Ajay Gaude, General Manager, (GIDC), Govt. of Goa.