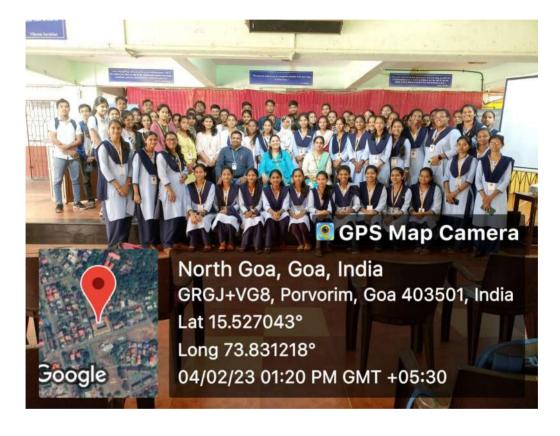

#### Report

The Vidya Prabodhini college Gender Champion Club has organized a workshop on Gender Sensitization on 19th January 2019 for the fourth year BABED students and the Gender Champion Club members. The Principal, Dr. M. R. Patil welcomed the participants. Ms. Priyanka Kandolkar introduced the Chief Guest and the Resource Person Mr. Ajay Gaude, General Manager, (GIDC), Govt. of Goa.

Ms. Bhakti Naik sensitized students on "Violence against Women". She shared the data of **National Crime Records Bureau** (NCRB), from 2010 to 2016 on Rape, Sexual harassment, Kidnapping and abduction, Cruelty by husband or his relatives. She emphasized the "life cycle of violence against women" i.e. Pre Natal, Infancy, Childhood, Adolescence, the Reproductive Age and the Elderly phase. She also enlightened the students on constitutional Article 14, 15, and 15(c) that is Right to Equality, Protection Against Women and Special Provisions in favour of women. She concluded the session by announcing the need for unified action by quoting "We Need All Of Us To Take Action"

#### NT KURIOCITY

The Gender Champion Club of Vidya Prabodhini College organised a workshop on 'Gender Sensitisation' for the fourth year BA BEd students and club members. Principal, M R Patil welcomed the participants. Chief guest for the workshop was general manager of Goa Industrial Development Corporation (GIDC), Government of Goa, Ajay Gaude. A total of 50 students participated in the workshop.

In his address Gaude sensitised students on various issues like gender stereotypes, gender attributes, gender privilege, gender and media, and gender and culture. He gave many examples of how to break the gender barriers ascribed by tradition and culture.

Assistant professor at VM Salgaocar Law College, Bhakti Naik was the resource person for the session on 'Violence Against Women'. Naik shared the data acquired by the National Crime Records Bureau (NCRB) from 2010 to 2016 on rape, sexual harassment, kidnapping and abduction and cruelty. She also enlightened students on constitutional article 14, 15, and 15(c), namely, Right to Equality, Protection Against Women and Special Provisions in favour of women. She concluded the session by announcing the need for unified action.