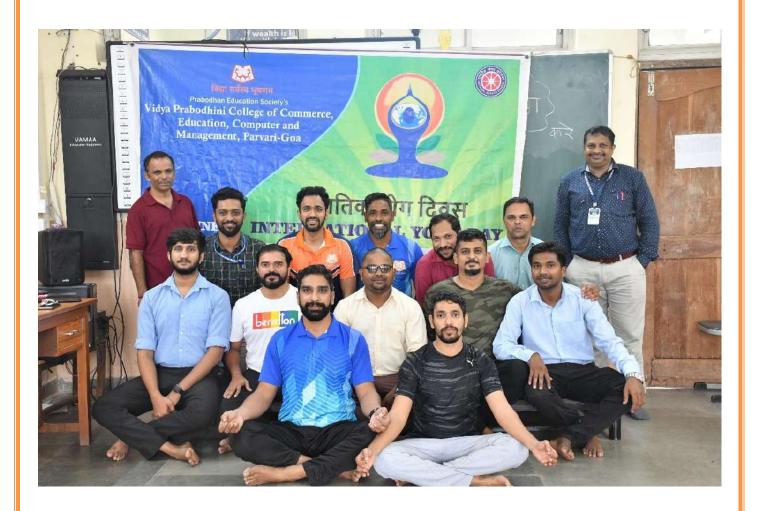

## NOTICE (2018 - 19) (STUDENTS)

This is to inform all the students that rally on the occasion of World Yoga Day on 21<sup>st</sup> June 2018 at Miramar Beach, Panaji.

All the NSS volunteers are requested to attend of the same.

## ACTIVITY REPORT

Submission Date : 22-06-2018

| Course Name            | : | B.Com.                                  |
|------------------------|---|-----------------------------------------|
| Department Name        | : | N.S.S.                                  |
| Nature of the Activity | : | Rally on the occasion of World Yoga Day |
| Name of the Activity   | : | Rally                                   |
| Activity In-Charge     | : | RUDRESH U MHAMAL                        |
| Activity Venue         | : | Miramar to Campal                       |
| Event Date             | : | 21-06-2018                              |
|                        |   |                                         |

#### Report

NSS volunteers of our college had participated in the Rally organised by the Directorate of Sports and Youth Affairs in collabaration with Goa University on the occasion of World Yoga Day on 21 June 2018. NSS volunteers of all the colleges had gathered at the Miramar beach. The Director of Directorate of Sports and Youth Affairs addresed the gathering, telling them about the importance of Yoga in ones's life. The rally started from Miamar beach and ended at Campal ground.