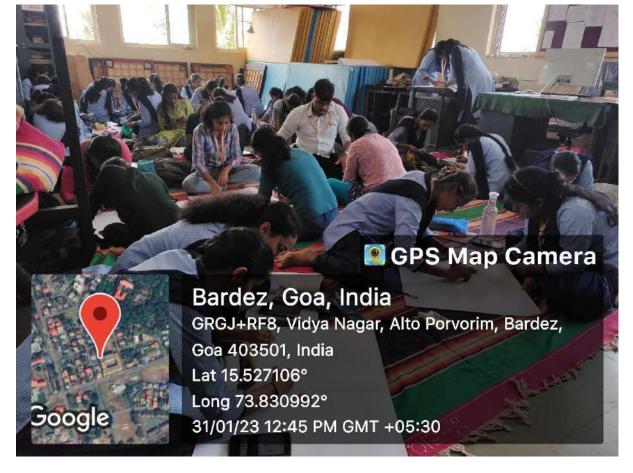

## NOTICE Students (2019-20)

The students of FYBCOM (EVS) are hereby informed that the field trip to Saligao Solid Waste Management Facility (SWMF) is scheduled on 20<sup>th</sup> December 2019 in two batches; from 10.00 a.m. to 11.00 a.m. and 11.00 a.m. to 12.15 p.m. The college buses will leave from the college campus at 9.00 a.m. All are kindly requested to attend the same without fail.

## REPORT (ENVIRONMENTAL STUDIES) 2019-20

A field trip was planned and conducted for the Environmental Studies students of F.Y.B.Com A and B on 20<sup>th</sup> December 2019 at 10.00 am – 11.00 am and 11.15 am to 12.15 pm respectively to Saligao Solid Waste Management Facility (SWMF). It was an attempt to expose students to first-hand experience in managing Solid Waste. Students were able to see live demonstrations on waste collection, sorting, segregation, processing and disposal through various methods carried out at the Solid Waste Management Facility, Saligao. Students learned about integrated approach the facility has in waste management, because of which the facility is self-sufficient with respect to its water and energy requirement.

A total of 127 students F.Y.B.Com A and B class attended the field work. Students were accompanied by subject teacher Ms. Rhythm V. Kenkre and non-teaching staff.

Date: 23rd December, 2019

(Ms. Rhythm V. Kenkre) Subject Teacher

#### FIELD TRIP TO SALIGAO SOLID WASTE MANAGEMENT FACILITY

20/12/2019