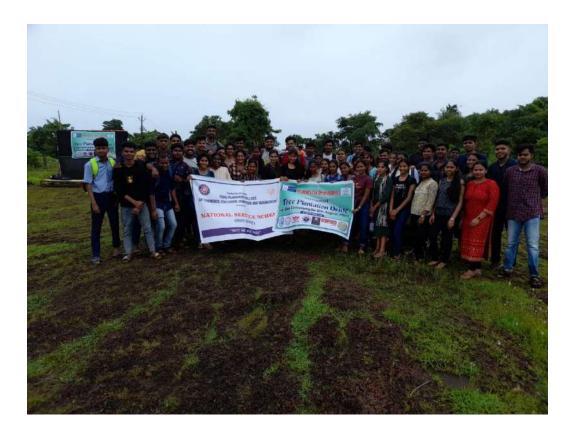

## ACTIVITY REPORT

Submission Date : 19-06-2018

| Course Name                                                                |   | Jubiniston                             |
|----------------------------------------------------------------------------|---|----------------------------------------|
| Department Name                                                            | ; | B.Com. and B.A.B.Ed.                   |
| Nature of the Activity                                                     | : | N.S.S.                                 |
| Name of the Activity                                                       | 1 | World Environment Day Celebration 2018 |
| Name of the Activity<br>Activity In-Charge<br>Activity Venue<br>Event Date | 1 | Tree Plantation                        |
|                                                                            | : | RUDRESH U MHAMAL                       |
|                                                                            | : | Junaswada Mandre, Pedne - Goa.         |
|                                                                            | : | 05-06-2018                             |
|                                                                            |   |                                        |

#### Report

The NSS Unit of our College along with the Mandre Villagers organized a tree plantation drive at Junaswada Mandre on 5th June 2018 to celebrate World Environment Day. NSS Volunteers and Staff Members of our College along with the Villagers and Panchayat members planted 70 saplings. The Village panchayat members and the residences present at the venue appreciated the efforts of the College NSS Unit. NSS Convener Rudresh Mhamal, NSS PO Pankaj Shirodkar, NSS PO Kalidas Mhamal, and Assistant Professor Pinkesh Dhabolkar were present for the drive.

## World Environment Day

## (05/06/2018)

The NSS Unit of our College and the Mandre Villagers organised a tree plantation drive at Junaswada Mandre on 5th June 2018 to celebrate World Environment Day. NSS Volunteers and Staff Members of our College along with the Villagers and Panchayat members planted 70 saplings. The Village panchayat members and residents at the venue appreciated the efforts.