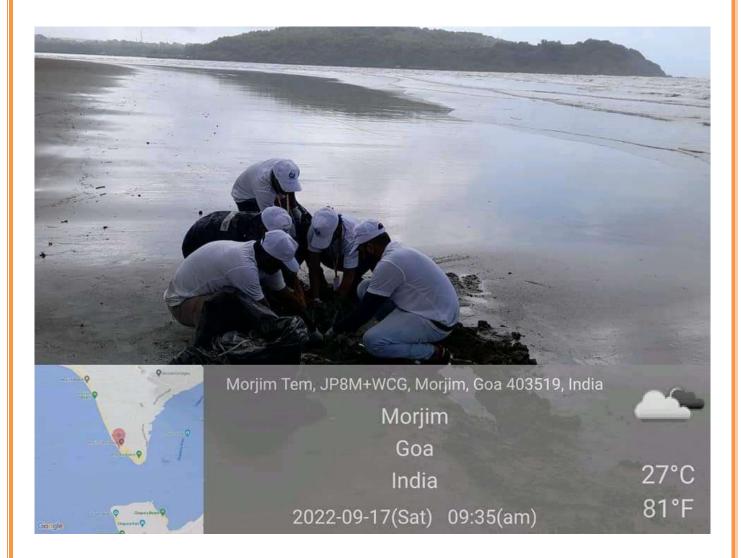

ized by Ministry of Earth Sciences throughout, 34 N.S.S.(22 female) volunteers of Vidya Prabodhini College participated in the cleanliness drive held at Morjim, Pernem, Goa. The volunteers were accompanied by P.O. Dr. Pinkesh Dhabolkar and Mr. Kalidas Mhamal.

The event was aimed to create awareness among the general public towards the upkeep of the beaches as per the Govt. of India mega Coastal Cleanup Drive of covering 7500 kms stretch covering 75 beaches for 75 days which commenced on 03 Jul 22 and culminated on 17 Sep 2022. The underlying goals of the campaign were to 'Consume Responsibly, Segregate waste at home, and to Dispose Responsibly'.

Dr. Pinketh Dhaby Activity In-charge erpin + jueuro

Principal 19 09 20 22



## **Event: International Coastal Cleanup Day**

Date: 17/9/2022







## NOTICE Students (2022-23)

The department of History in association with the Directorate of Archive and Archeology Govt. of Goa has organized an exhibition on the theme Goa's Freedom Struggle, to showcase the stories of freedom fighters who have contributed to Goa's freedom struggle. All the students are hereby informed to visit the exhibition between 10.00 a.m. to 2.00 p.m. on 26<sup>th</sup> Sept. 2022.

Date: 20th Sept. 2022

i.

(Principal)

| m     | B.A.B.Ed           |