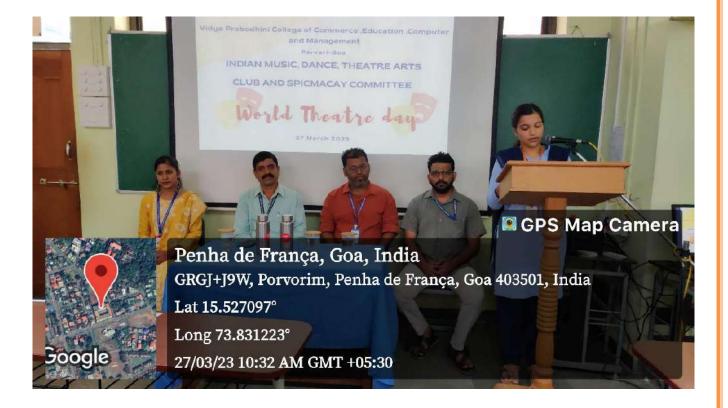

|  |  |
| 21                                                                         | 2114222    | PREKSHA PRASAD JOSHI          | Blashy      |  |  |
| 22                                                                         | 2114223    | RANJITA RAJENDRA GAUDE        | Raise       |  |  |
| 23                                                                         | 2114224    | SALONI ASHOK NAVELKAR         | Shelles.    |  |  |
| 24                                                                         | 2114225    | SANCHITA SANDESH DHARGALKAR   | Bargattas   |  |  |
| 25                                                                         | 2114226    |                               | Kolhambur   |  |  |

Kaldas manul



# **Event: World Theatre Day**

Date: 27/3/2023







#### Prabodhan Education Society's

Vidya Prabodhini College of Commerce, Education, Computer and Management, Parvari Goa.

# **ACTIVITY REPORT**

#### **Event Details**





28

Name of the Event: 'IDEATHONE' for tribal Community and Village Development Academic Year: 2022-23 Type of the Event: Competitions Reach of the Event: State Mode of Event: Offline Date of Event: From 09-03-2023 To 09-03-2023 No of Day(s): One-Day Venue: Government College Quepem Objectives of the Event: Students will participate in different competitions organized towards the betterment of Tribal Development.

Outcomes of the Event: students will acquire knowledge about needs and requirements for the tribal welfare and development in the society.

A brief write-up about the Event (in about 300 words):

An In