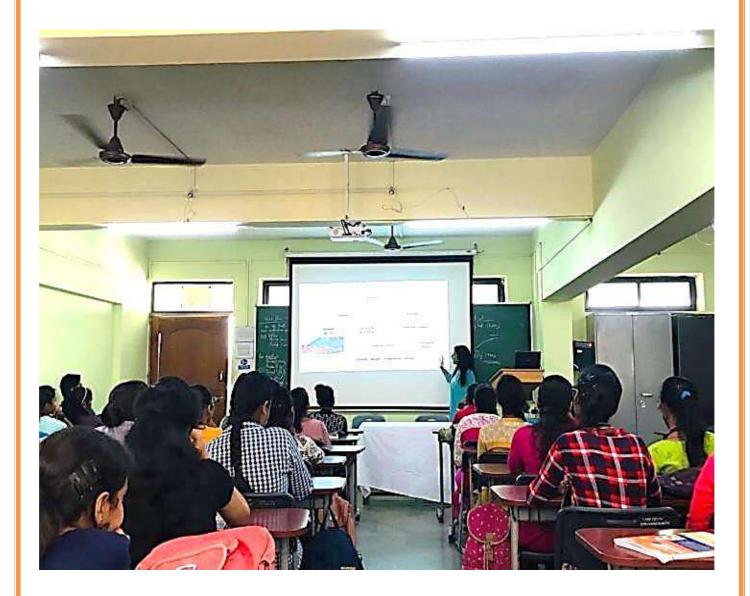

## NOTICE STUDENTS (2018-19)

This is inform all the students that Department of Commerce of the college will be organizing a workshop on Intellectual Property Rights (IPR) on 05<sup>th</sup> April 2019 in F.Y.B.Com A classroom at 10.00 am.

Dr. Ranjana Ferrao, Assistant Professor. V.M. Salgaonkar College of Law will be the resource person for the session.

All the interested students are requested to attend the same.

Date: 28th March 2019

(Dr. M. R. Patil) PRINCIPAL

#### Report

The Department of Commerce of Vidya Prabodhini College of Commerce, Education, Computer and Management, Parvari-Goa, organised a workshop on Intellectual Property Rights on 05th April 2019, for B.Com students. Dr. Ranjana Ferrao, Assistant Professor in Law, V. M. Salgaonkar College of Law, Miramar-Goa, was the resource person for the workshop. Shri. Darshan Gaonkar, introduced and welcome the resource person. Dr. Ranjana Ferrao, conducted two technical session on Intellectual Property Rights, she said that intellectual Property law deals with the rules for securing and enforcing legal rights to invention, design and artistics works.