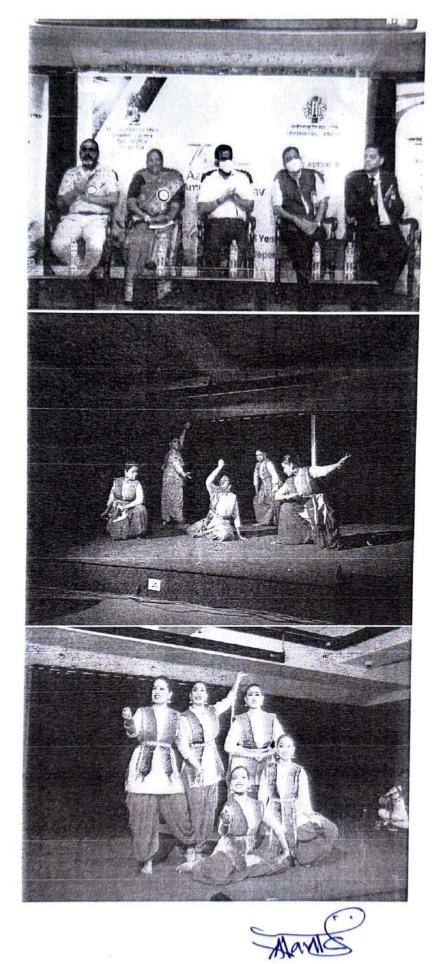

OLLEGE OF COMMERCE, EDUCATION, COMPUTER & MANAGEMENT (Recognized by Govt, of Goa & Affiliated to Goa University) Vidyatingan Altri - Parvari, Goar = 403-521

Submission date: 13/06/22

148

## ACTIVITY REPORT

Cousre name : B.A.B.Ed.

Department name : Performing arts and Fine arts, Education.

Nature of the activity : Dance - Drama Performance

Name of the activity : Veergatha - Jhansi ki Rani

Program organisers : Regional Passport Office, Panaji Goa Indian Council for Cultural Relations Goa

Collaborators :

Vidya Prabodhini College of Commerce, Education, Computer and Management Parvari – Goa.

Multipurpouse hall, Directorate ofArt and Culture,

Sudha Kala Prangan – Goa

Activity Incharge :

Mr. Saish Nayak Dalal

Ms. Prerna Palekar

Activity Venue : Panaji Goa.

Date :

27/02/22







Computer Superior Superior

149



Event description/ Report :

On the occasion of Azadi ka Amrit Mahotsav Regional Passport office Panaji Goa, Indian Council for Cultural Relations, in collaboration with Vidya Prabodhini Collge and Sudha Kala Prangan presented a Dance – Drama, Veergatha – Jhansi ki Rani.Dr. Bhushan Bhave, r espected Principal of our College, Shri Rakesh Kumar, President of ICCR Goa and other officials were the dignitaries for the program. Ms. Prerna Palekar, Assistant Professor in Performing Arts and Mr. Saish Nayak Dalal, Assistant Professor in education were a part of this performance. This performance was held on 27<sup>th</sup> february 2022 at Multipurpouse hall, Directorate of Art and Culture Panaji Goa.

Event Coordinator : Ms. Prema Palekar Event Co – Coordinato