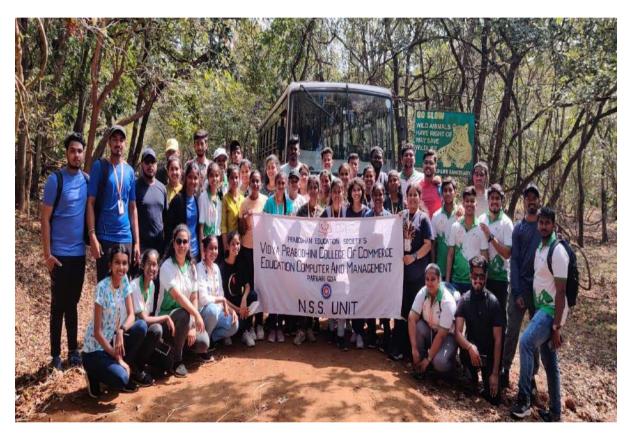

## NOTICE Students (2019-20)

The students of FYBCOM (EVS) are hereby informed that the field trip to Saligao Solid Waste Management Facility (SWMF) is scheduled on 20<sup>th</sup> December 2019 in two batches; from 10.00 a.m. to 11.00 a.m. and 11.00 a.m. to 12.15 p.m. The college buses will leave from the college campus at 9.00 a.m. All are kindly requested to attend the same without fail.

## REPORT (ENVIRONMENTAL STUDIES) 2019-20

A field trip was planned and conducted for the Environmental Studies students of F.Y.B.Com A and B on 20<sup>th</sup> December 2019 at 10.00 am – 11.00 am and 11.15 am to 12.15 pm respectively to Saligao Solid Waste Management Facility (SWMF). It was an attempt to expose students to first-hand experience in managing Solid Waste. Students were able to see live demonstrations on waste collection, sorting, segregation, processing and disposal through various methods carried out at the Solid Waste Management Facility, Saligao. Students learned about integrated approach the facility has in waste management, because of which the facility is self-sufficient with respect to its water and energy requirement.

A total of 127 students F.Y.B.Com A and B class attended the field work. Students were accompanied by subject teacher Ms. Rhythm V. Kenkre and non-teaching staff.

Date: 23rd December, 2019

(Ms. Rhythm V. Kenkre) Subject Teacher