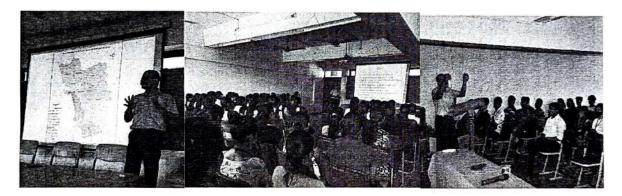

## REPORT (ENVIRONMENTAL STUDIES) 2019-20

A field trip was planned and conducted for the Environmental Studies students of F.Y.B.Com A and B on 20<sup>th</sup> December 2019 at 10.00 am – 11.00 am and 11.15 am to 12.15 pm respectively to Saligao Solid Waste Management Facility (SWMF). It was an attempt to expose students to first-hand experience in managing Solid Waste. Students were able to see live demonstrations on waste collection, sorting, segregation, processing and disposal through various methods carried out at the Solid Waste Management Facility, Saligao. Students learned about integrated approach the facility has in waste management, because of which the facility is self-sufficient with respect to its water and energy requirement.

A total of 127 students F.Y.B.Com A and B class attended the field work. Students were accompanied by subject teacher Ms. Rhythm V. Kenkre and non-teaching staff.

Date: 23rd December, 2019

(Ms. Rhythm V. Kenkre) Subject Teacher

#### FIELD TRIP TO SALIGAO SOLID WASTE MANAGEMENT FACILITY

20/12/2019