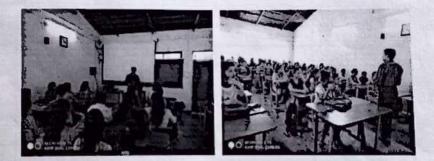

## NOTICE Students (2019-20)

The students of FYBCOM (EVS) are hereby informed that the field trip to Saligao Solid Waste Management Facility (SWMF) is scheduled on 20<sup>th</sup> December 2019 in two batches; from 10.00 a.m. to 11.00 a.m. and 11.00 a.m. to 12.15 p.m. The college buses will leave from the college campus at 9.00 a.m. All are kindly requested to attend the same without fail.

## REPORT (ENVIRONMENTAL STUDIES) 2019-20

A field trip was planned and conducted for the Environmental Studies students of F.Y.B.Com A and B on 20<sup>th</sup> December 2019 at 10.00 am – 11.00 am and 11.15 am to 12.15 pm respectively to Saligao Solid Waste Management Facility (SWMF). It was an attempt to expose students to first-hand experience in managing Solid Waste. Students were able to see live demonstrations on waste collection, sorting, segregation, processing and disposal through various methods carried out at the Solid Waste Management Facility, Saligao. Students learned about integrated approach the facility has in waste management, because of which the facility is self-sufficient with respect to its water and energy requirement.

A total of 127 students F.Y.B.Com A and B class attended the field work. Students were accompanied by subject teacher Ms. Rhythm V. Kenkre and non-teaching staff.

Date: 23rd December, 2019

(Ms. Rhythm V. Kenkre) Subject Teacher

#### FIELD TRIP TO SALIGAO SOLID WASTE MANAGEMENT FACILITY

20/12/2019