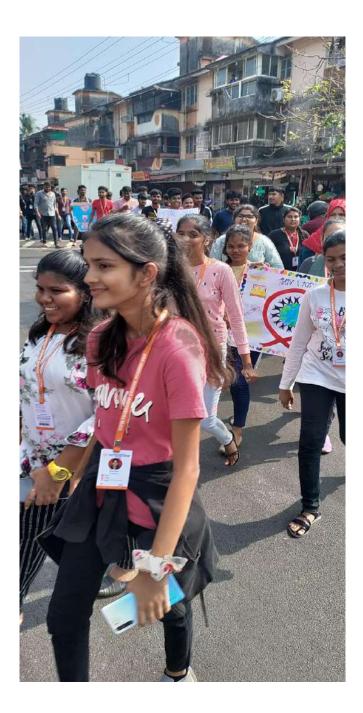

## NOTICE (2018 - 19) (STUDENTS)

This is to inform all the students that rally on the occasion of World Yoga Day on 21<sup>st</sup> June 2018 at Miramar Beach, Panaji.

All the NSS volunteers are requested to attend of the same.

#### Report

NSS volunteers of our college had participated in the Rally organised by the Directorate of Sports and Youth Affairs in collabaration with Goa University on the occasion of World Yoga Day on 21 June 2018. NSS volunteers of all the colleges had gathered at the Miramar beach. The Director of Directorate of Sports and Youth Affairs addresed the gathering, telling them about the importance of Yoga in ones's life. The rally started from Miamar beach and ended at Campal ground.