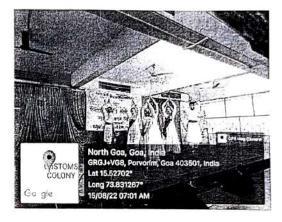

#### Report

The Vidya Prabodhini college Gender Champion Club has organized a workshop on Gender Sensitization on 19th January 2019 for the fourth year BABED students and the Gender Champion Club members. The Principal, Dr. M. R. Patil welcomed the participants. Ms. Priyanka Kandolkar introduced the Chief Guest and the Resource Person Mr. Ajay Gaude, General Manager, (GIDC), Govt. of Goa.

Ms. Bhakti Naik sensitized students on "Violence against Women". She shared the data of **National Crime Records Bureau** (NCRB), from 2010 to 2016 on Rape, Sexual harassment, Kidnapping and abduction, Cruelty by husband or his relatives. She emphasized the "life cycle of violence against women" i.e. Pre Natal, Infancy, Childhood, Adolescence, the Reproductive Age and the Elderly phase. She also enlightened the students on constitutional Article 14, 15, and 15(c) that is Right to Equality, Protection Against Women and Special Provisions in favour of women. She concluded the session by announcing the need for unified action by quoting "We Need All Of Us To Take Action"