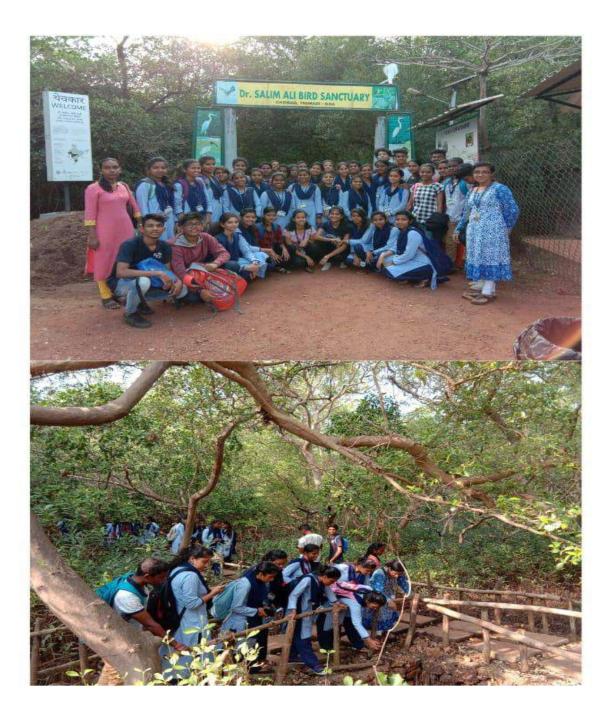

## NOTICE Students (2018-19)

The members of the Nisarga Club are hereby informed that the Nisarga Club of the college has organized a field trip to Salim Ali Bird Century on 15<sup>th</sup> December 2018. The college bus will leave from the college at 8.30 a.m., all are requested to assemble at the college ground at 8.15 a.m.

#### ) Report

Nisarg Club of VPC arranged field visit to Salim AliBird Sanctuary on 15th December 2018. The students were accompanied by teachers Santoshi Narvekar, Uddhav Pol and Yogita Gauns. The students studies the mangrove ecosystem and observed specimens like fiddler Crab, Mudskipper, Cattle Egrets.

## FIELD TRIP TO DR. SALIM ALI BIRD SANTUARY

## 15/12/2018