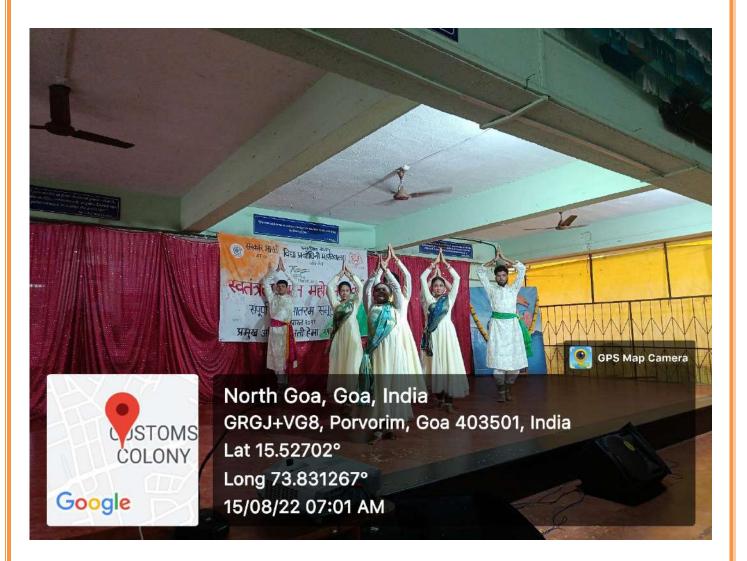

|------------------------|
| 200   | 0     | 0        | 0             | 200                    |

#### **Resource Persons' Details**

Name of the Resource person: Smt. Hema Sardessai Institutional Affiliation: Music Industry Area of expertise(in brief): Music Any other details:

## **Event Coordinator Details**

Name of the Department/Committee: PTA Name of the Event Co-ordinator: Dr. Manisha V. Kulkarni Event Co-ordinator email address: ndnaikbits@gmail.com Event Co-ordinator Mobile Number: 9421115847 Name of the Co-coordinator: Saish Nayak Dalal

Micekam Signature of the Coordinator:



That

Signature of the Head of the Department

Signature of the Principal:

Date: 07-09-2022

Place: Parvari, Goa.



08/09/2022



## **Event: Collective Singing of Vande Mataram**

Date: 15/8/2022







## लोलमत गोवा विद्याप्रबोधिनीत समूह वंदे मातरम गायन सुप्रसिद्ध गायिका हेमा सरदेसाई यांची उपस्थिती : पालक, ग्रामस्थांचाही सहभाग

लोकमत न्यूज नेटवर्क पर्वरी : स्वातंत्र्य दिनाचे औचित्य साधून संस्कार भारती व विद्या प्रबोधिनी महाविद्यालय पालक शिक्षक संघाच्या संयुक्त विद्यमाने समूह वंदे मातरम् गायन कार्यक्रम आयोजित करण्यात आला.

यावेळी सुप्रसिद्ध गायिका हेमा सरदेसाई, प्रबोधन शिक्षण संस्थेचे अध्यक्ष संजय वालावलकर, प्राचार्य डॉ. भूषण भावे, उपप्राचार्य डॉ. अनिल ठोसरे, पालक-शिक्षक संघाचे अध्यक्ष स्वप्निल बुगडे, किशोर असनोडकर, मनीषा कुलकर्णी, राजकुमार देसाई आदी उपस्थित होते.

मान्यवरांची भाषणे यावेळी झाली. स्वागत प्राध्यापिका डॉ. मनीषा कुलकर्णी यांनी केले. त्यानंतर समूह 'वंदे मातरम्' गायन झाले. यावेळी प्रबोधन शिक्षण संस्थातील शिक्षक. विद्यार्थी, पालक व पर्वरीतील असंख्य नागरिक उपस्थित होते. यावेळी