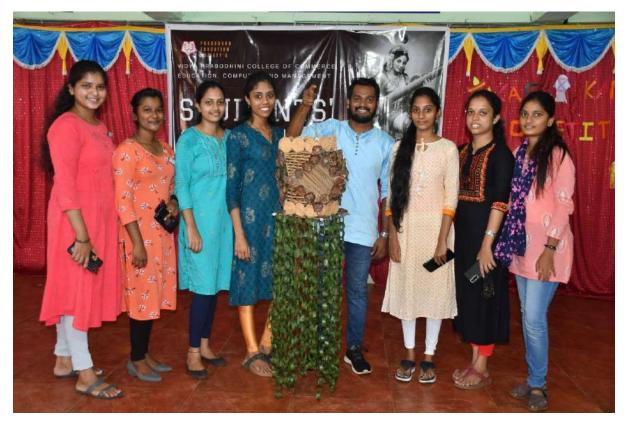

| S.Y.B.Com          | A |
| 10/23/2021 9:18:50  | Vinayak Eccharappa Pathar                                                                           | F.Y.B.Com          | В |
| 10/23/2021 9:19:54  | Muzaffar                                                                                            | F.Y.B.Com          | В |
| 10/23/2021 9:27:46  | Om Manjrekar                                                                                        | S.Y.B.Com          | A |
| 10/23/2021 9:37:39  | Kanahiya Udaynarayan chauhan                                                                        | F.Y.B.Com          | В |



Jarsha Da Varsha Ingalhalli Co ordinated.

Alante



# Inter Class Akash Kandil Competition (23/10/2021)







Inter Class Akash Kandil Competition (23/10/2021)

### NOTICE Students (2021-22)

All the students are hereby informed that, the NSS cell of our college has organized various events to commemorate the international day of non-violence. The details of the events are as follows:

29th Sept. 2021 - Essay Writing Competition

30<sup>th</sup> Sept 2021 - Posting of peace message on social media.

2<sup>nd</sup> Oct. 2021 - Peace Pledge on the occasion of Gandhi Jayanti

4<sup>th</sup> Oct 2021 - Screening of movie 'Inconvenient Truth'

All are requested to participate in the above events.

Date: 25th June 2021

(Principal)

| n | B.A.I              | B.Ed                                                                                                                           |
|---|----------