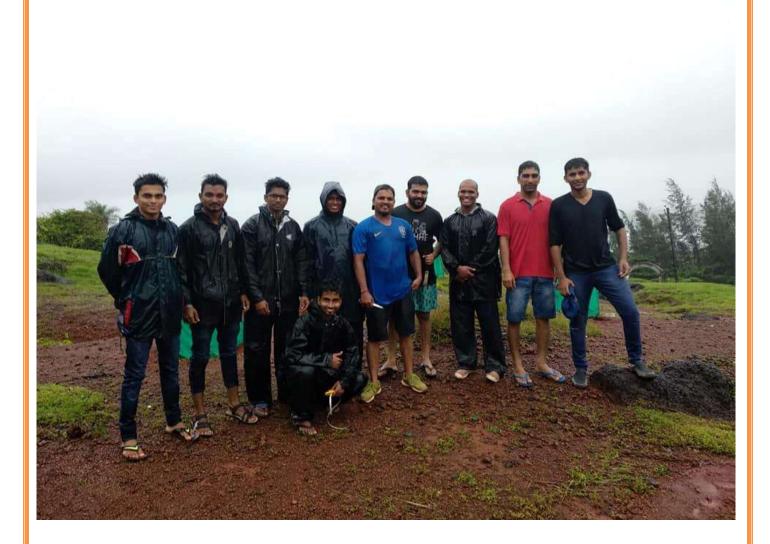

#### Report

The NSS Unit of our College along with the Mandre Villagers organized a tree plantation drive at Junaswada Mandre on 5th June 2018 to celebrate World Environment Day. NSS Volunteers and Staff Members of our College along with the Villagers and Panchayat members planted 70 saplings. The Village panchayat members and the residences present at the venue appreciated the efforts of the College NSS Unit. NSS Convener Rudresh Mhamal, NSS PO Pankaj Shirodkar, NSS PO Kalidas Mhamal, and Assistant Professor Pinkesh Dhabolkar were present for the drive.

Following Staff and Students were present

- NSS Convener: Rudresh Mhamal, Ø
- NSS PO : Pankaj Shirodkar,
- NSS PO : Kalidas Mhamal

Assistant Professor : Pinkesh Dhabolkar

- Volunteer : Vasant Narulkar
- Volunteer : Satya Sharma