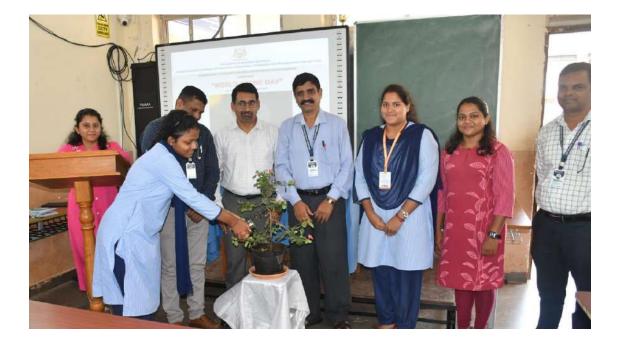

## ACTIVITY REPORT

Submission Date : 19-06-2018

| Course Name                                                                |   | Jubiniston                             |
|----------------------------------------------------------------------------|---|----------------------------------------|
| Department Name                                                            | ; | B.Com. and B.A.B.Ed.                   |
| Nature of the Activity                                                     | : | N.S.S.                                 |
| Name of the Activity                                                       | 1 | World Environment Day Celebration 2018 |
| Name of the Activity<br>Activity In-Charge<br>Activity Venue<br>Event Date | 1 | Tree Plantation                        |
|                                                                            | : | RUDRESH U MHAMAL                       |
|                                                                            | : | Junaswada Mandre, Pedne - Goa.         |
|                                                                            | : | 05-06-2018                             |
|                                                                            |   |                                        |

#### Report

The NSS Unit of our College along with the Mandre Villagers organized a tree plantation drive at Junaswada Mandre on 5th June 2018 to celebrate World Environment Day. NSS Volunteers and Staff Members of our College along with the Villagers and Panchayat members planted 70 saplings. The Village panchayat members and the residences present at the venue appreciated the efforts of the College NSS Unit. NSS Convener Rudresh Mhamal, NSS PO Pankaj Shirodkar, NSS PO Kalidas Mhamal, and Assistant Professor Pinkesh Dhabolkar were present for the drive.

## World Environment Day

## (05/06/2018)

The NSS Unit of our College and the Mandre Villagers organised a tree plantation drive at Junaswada Mandre on 5th June 2018 to celebrate World Environment Day. NSS Volunteers and Staff Members of our College along with the Villagers and Panchayat members planted 70 saplings. The Village panchayat members and residents at the venue appreciated the efforts.