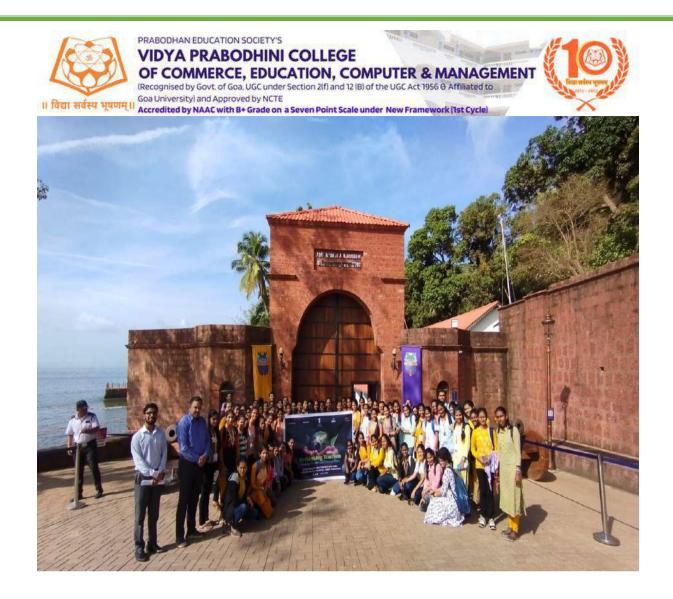

## NOTICE Students (2019-20)

The students of FYBCOM (EVS) are hereby informed that the field trip to Saligao Solid Waste Management Facility (SWMF) is scheduled on 20<sup>th</sup> December 2019 in two batches; from 10.00 a.m. to 11.00 a.m. and 11.00 a.m. to 12.15 p.m. The college buses will leave from the college campus at 9.00 a.m. All are kindly requested to attend the same without fail.

## REPORT (ENVIRONMENTAL STUDIES) 2019-20

A field trip was planned and conducted for the Environmental Studies students of F.Y.B.Com A and B on 20<sup>th</sup> December 2019 at 10.00 am – 11.00 am and 11.15 am to 12.15 pm respectively to Saligao Solid Waste Management Facility (SWMF). It was an attempt to expose students to first-hand experience in managing Solid Waste. Students were able to see live demonstrations on waste collection, sorting, segregation, processing and disposal through various methods carried out at the Solid Waste Management Facility, Saligao. Students learned about integrated approach the facility has in waste management, because of which the facility is self-sufficient with respect to its water and energy requirement.

A total of 127 students F.Y.B.Com A and B class attended the field work. Students were accompanied by subject teacher Ms. Rhythm V. Kenkre and non-teaching staff.

Date: 23rd December, 2019

(Ms. Rhythm V. Kenkre) Subject Teacher

#### FIELD TRIP TO SALIGAO SOLID WASTE MANAGEMENT FACILITY

20/12/2019