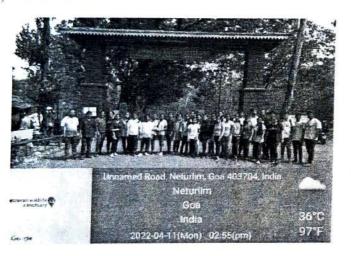

## NOTICE Students (2019-20)

The students of FYBCOM (EVS) are hereby informed that the field trip to Saligao Solid Waste Management Facility (SWMF) is scheduled on 20<sup>th</sup> December 2019 in two batches; from 10.00 a.m. to 11.00 a.m. and 11.00 a.m. to 12.15 p.m. The college buses will leave from the college campus at 9.00 a.m. All are kindly requested to attend the same without fail.

## REPORT (ENVIRONMENTAL STUDIES) 2019-20

A field trip was planned and conducted for the Environmental Studies students of F.Y.B.Com A and B on 20<sup>th</sup> December 2019 at 10.00 am – 11.00 am and 11.15 am to 12.15 pm respectively to Saligao Solid Waste Management Facility (SWMF). It was an attempt to expose students to first-hand experience in managing Solid Waste. Students were able to see live demonstrations on waste collection, sorting, segregation, processing and disposal through various methods carried out at the Solid Waste Management Facility, Saligao. Students learned about integrated approach the facility has in waste management, because of which the facility is self-sufficient with respect to its water and energy requirement.

A total of 127 students F.Y.B.Com A and B class attended the field work. Students were accompanied by subject teacher Ms. Rhythm V. Kenkre and non-teaching staff.

Date: 23rd December, 2019

(Ms. Rhythm V. Kenkre) Subject Teacher

#### FIELD TRIP TO SALIGAO SOLID WASTE MANAGEMENT FACILITY

20/12/2019