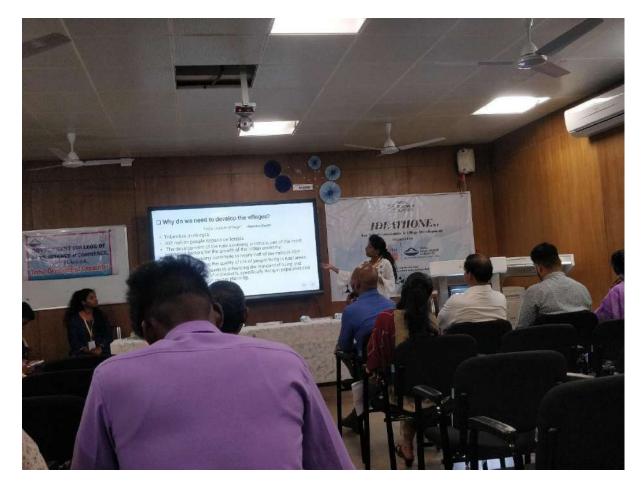

l village of Goa on 09<sup>th</sup> March, 2023 at the Government of Quepem. Dr. Sagar Mali and Ms. Deeksha Naik Talaulikar, Assistant Professors will be accompanying the student.

| Sr. | Roll No. | Name                | Class         |
|-----|----------|---------------------|---------------|
|     | 2203155  | Ms. Naaz Sanadi     | Fo.Y.B.A.B.Ed |
| 2   | 2203257  | Ms. Amrita Samuy    | Fo.Y.B.A.B.Ed |
| 3   | 1914149  | Mr. Sairaj Tari     | S.Y.B.A.B.Ed  |
| 4   | 1914101  | Ms. Nikita Parsekar | S.Y.B.A.B.Ed  |

Kindly consider the same.

Thanking you,

Yours faithfully,

(Dr. Bhushan V. Bhave) Principal

Ph.No.: 2410500/2413600, Fax: 2410500 www.vidyaprabodhinicollege.edu.in



Email: vidyaprabodhinigoa@gmail.com info@vidyaprabodhinicollege.edu.in

Alat



# Ideathone (09/03/2023)





# Ideathone (09/03/2023)



#### NOTICE

# Students

# (2022-23)

This is to inform all the students that, the Department of Geography has organized Seminar on the occasion of World Ozone Day celebration on 27th Sept 2022. Interested students are hereby requested to attend the same.

Aid

Date:27-9-2022

• <\_

|      | -11   |
|------|-------|
| ICID |       |
| P    |       |
|      | ncipa |

| B.A.B.Ed           |                                                                                                       |
|--------------------|-------------------------------------------------------------------------------------------------------|
| F.Y.B.A.B.Ed A     |                                                                                                       |
| F.Y.B.A.B.Ed B