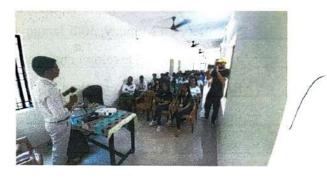

## REPORT (ENVIRONMENTAL STUDIES) 2019-20

A field trip was planned and conducted for the Environmental Studies students of F.Y.B.Com A and B on 20<sup>th</sup> December 2019 at 10.00 am – 11.00 am and 11.15 am to 12.15 pm respectively to Saligao Solid Waste Management Facility (SWMF). It was an attempt to expose students to first-hand experience in managing Solid Waste. Students were able to see live demonstrations on waste collection, sorting, segregation, processing and disposal through various methods carried out at the Solid Waste Management Facility, Saligao. Students learned about integrated approach the facility has in waste management, because of which the facility is self-sufficient with respect to its water and energy requirement.

A total of 127 students F.Y.B.Com A and B class attended the field work. Students were accompanied by subject teacher Ms. Rhythm V. Kenkre and non-teaching staff.

Date: 23rd December, 2019

(Ms. Rhythm V. Kenkre) Subject Teacher

#### FIELD TRIP TO SALIGAO SOLID WASTE MANAGEMENT FACILITY

20/12/2019