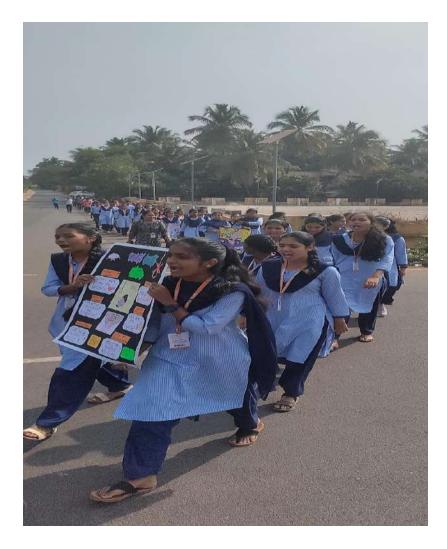

## NOTICE Students (2019-20)

The students of FYBCOM (EVS) are hereby informed that the field trip to Saligao Solid Waste Management Facility (SWMF) is scheduled on 20<sup>th</sup> December 2019 in two batches; from 10.00 a.m. to 11.00 a.m. and 11.00 a.m. to 12.15 p.m. The college buses will leave from the college campus at 9.00 a.m. All are kindly requested to attend the same without fail.

## REPORT (ENVIRONMENTAL STUDIES) 2019-20

A field trip was planned and conducted for the Environmental Studies students of F.Y.B.Com A and B on 20<sup>th</sup> December 2019 at 10.00 am – 11.00 am and 11.15 am to 12.15 pm respectively to Saligao Solid Waste Management Facility (SWMF). It was an attempt to expose students to first-hand experience in managing Solid Waste. Students were able to see live demonstrations on waste collection, sorting, segregation, processing and disposal through various methods carried out at the Solid Waste Management Facility, Saligao. Students learned about integrated approach the facility has in waste management, because of which the facility is self-sufficient with respect to its water and energy requirement.

A total of 127 students F.Y.B.Com A and B class attended the field work. Students were accompanied by subject teacher Ms. Rhythm V. Kenkre and non-teaching staff.

Date: 23rd December, 2019

(Ms. Rhythm V. Kenkre) Subject Teacher

#### FIELD TRIP TO SALIGAO SOLID WASTE MANAGEMENT FACILITY

20/12/2019