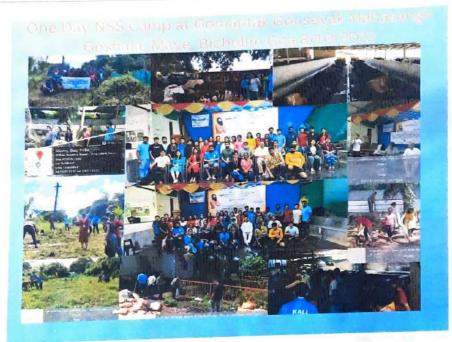

--|-------------------|
| F.Y. B.Com A | F.Y.B.A.B.Ed A    |
| F.Y. B.Com B | F.Y.B.A.B.Ed B    |
| S.Y. B.Com A | S.Y.B.A.B.Ed A    |
| S.Y. B.Com B | S.Y.B.A.B.Ed B    |
| T.Y. B.Com A | T.Y.B.A.B.Ed A    |
| T.Y. B.Com B | T.Y.B.A.B.Ed B    |
|              | 4TH .Y.B.A.B.Ed A |
|              | 4TH .Y.B.A.B.Ed B |



VIDYA PRABODHINI COLLEGE OF COMMERCE, EDUCATION, COMPUTER & MANAGEMENT

#### ACTIVITY REPORT

Submission Date: 10/10/2022

110

Department Name : N.S.S. Unit Nature of the Activity : Community outreach

Name of the Activity : One Day NSS Camp at Maye Goshala

| Activity In-Charge | : Dr. Pinkesh Dhabolkar      |
|--------------------|------------------------------|
| Activity Venue     | : Shikeri-Maye, Bicholim Goa |
| Event Date         | : 08-10-2022                 |



#### Report

A One Day NSS camp under Clean India Campaign was held at Gomantak Gousevak Mahasangh Goshala, Shikeri-Maye, Bicholim Goa. Along with shramdaan at Goshala, lecture on significance of Desi Cow was delivered by Shri. Kamlesh Bandekar, President of Bharat Swabhiman; Lecture on Yoga in building personality was delivered by Shri. Sandesh ji Barazankar, PE instructor at Ideal school and Yoga Volunteers were also shown various facilities at the Goshala like instructor. preparation of various organic fertilizers and other facilities at Goshala.

35 volunteers participated in the camp (22 female). NSS Program officers Dr. Pinkesh Dhabolkar, Mr. Kalidas Mhamal, Ms. Yogita Chodankar, Mr. Deeksha Naik Talaulikar accompanied volunteers for the camp.

Activity In-charge

Vidya Welce, Edu