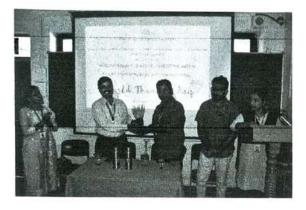

#### **CAREER GUIDANCE CELL**

This is inform all the students that career guidance cell of the college will be organizing a invited lecture on Career opportunities as Company Secretary on 06<sup>th</sup> July 2018 in F.Y.B.Com A classroom at 11.00 am.

Adv. Ramrao Wagh, Faculty of ICSI, will be the resource person for the session. All the interested students are requested to attend the same.

Date: 03rd July 2018

Dentes (Shri. Darshan Gaonkar) Convener

#### Report

A session on career opportunities was organised for the students of F.Y.B.Com on 06 July 2018. Adv. Ramrao S., faculty from ICSI and career consultant was the resource person for the session. He informed the students regarding Company Secretary examinationa and also he told them regaring the procedure to apply for the same. Shri. Darshan Gaonkar, Assistant Professor in Commerce introduced the resource person and extended the vote of theanks.