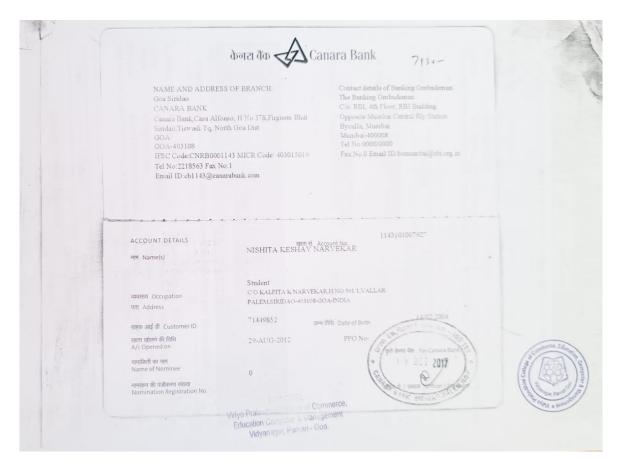

05-Apr-2023

Customer Id

XXXXXXX52

Name

NISHITA K NARVEKAR

Phone

+918767490188

Address

D/O KESHAV NARVEKAR H NO

500 PALEM TISWADI NORTH GOA SIRIDAO GOA

Branch Code

1143

Branch Name

SIRIDAO PALM

IFSC Code

CNRB0001143

Address Casa Alfonso, H.No.378, Firguem Bhat SIRIDAO GOA

| Date       | Particulars             | Deposits        | Withdrawals | Balance   |
|------------|-------------------------|-----------------|-------------|-----------|
|            |                         | Opening Balance |             | 1,336.14  |
| / 6000     | ECS CREDIT THROUGH PFMS | 19,890.00       |             | 21,226.14 |
| 05-04-2023 | Chq:                    | 13,000.00       |             |           |
|            |                         | Closing Balance |             | 21,226.14 |



| E                       |                                                                                                                                                                                    |                     | Pag               | e No. 1244                 |                         |
|-------------------------|------------------------------------------------------------------------------------------------------------------------------------------------------------------------------------|---------------------|-------------------|----------------------------|-------------------------|
| दिनांक<br>Date          | चिवरण<br>Particulars