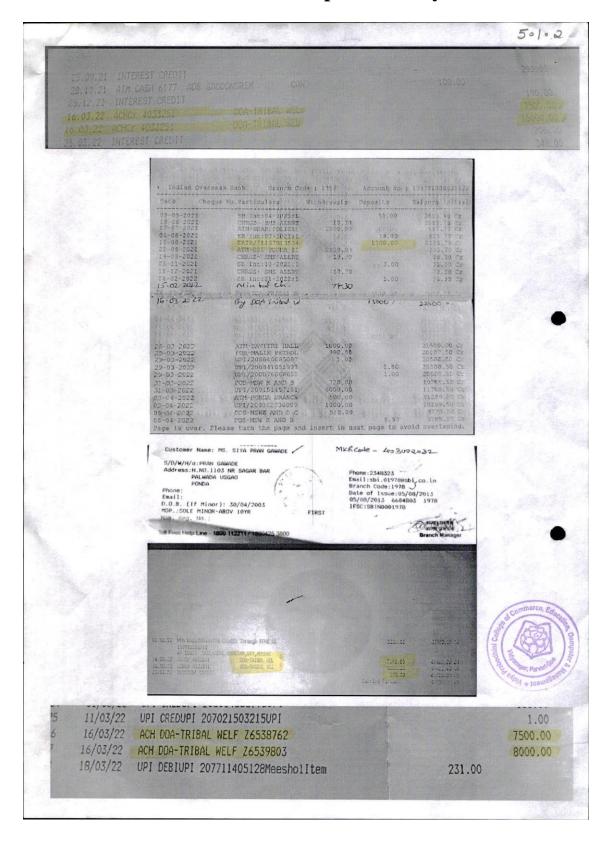

#### Bank Statement of Vidya Prabodhini College

| Txn Date       | Date              | Description                                                                                                                                                                                                                                                                                                                                                                                                                                                                                                                                                                                                                                                                                                                                                                                                                                                                                                                                                                                                                                                                                                                                                                                                                                                                                                                                                                                                                                                                                                                                                                                                                                                                                                                                                                                                                                                                                                                                                                                                                                                                                                                    | Ref No./Cheque<br>No.             | Branch<br>Code | Debit     | Credit      | Balance     |
|----------------|-------------------|--------------------------------------------------------------------------------------------------------------------------------------------------------------------------------------------------------------------------------------------------------------------------------------------------------------------------------------------------------------------------------------------------------------------------------------------------------------------------------------------------------------------------------------------------------------------------------------------------------------------------------------------------------------------------------------------------------------------------------------------------------------------------------------------------------------------------------------------------------------------------------------------------------------------------------------------------------------------------------------------------------------------------------------------------------------------------------------------------------------------------------------------------------------------------------------------------------------------------------------------------------------------------------------------------------------------------------------------------------------------------------------------------------------------------------------------------------------------------------------------------------------------------------------------------------------------------------------------------------------------------------------------------------------------------------------------------------------------------------------------------------------------------------------------------------------------------------------------------------------------------------------------------------------------------------------------------------------------------------------------------------------------------------------------------------------------------------------------------------------------------------|-----------------------------------|----------------|-----------|-------------|-------------|
| 13 A<br>20     | 13 A<br>18 20     | PROBLEM CHEQUE DEPOSIT—915868                                                                                                                                                                                                                                                                                                                                                                                                                                                                                                                                                                                                                                                                                                                                                                                                                                                                                                                                                                                                                                                                                                                                                                                                                                                                                                                                                                                                                                                                                                                                                                                                                                                                                                                                                                                                                                                                                                                                                                                                                                                                                                  | TRANSFER TO 37208598738 / 915868  | 5825           |           | 5,000.00    | 1,61,377.7  |
| 18 A<br>20     | pr 18 A<br>18 201 | OF CHEQUE<br>8 DEPOSIT—<br>269706                                                                                                                                                                                                                                                                                                                                                                                                                                                                                                                                                                                                                                                                                                                                                                                                                                                                                                                                                                                                                                                                                                                                                                                                                                                                                                                                                                                                                                                                                                                                                                                                                                                                                                                                                                                                                                                                                                                                                                                                                                                                                              | TRANSFER TO 30855339208 / 269706  | 5825           |           | 10,000.00   | 1,71,377.7  |
| 18 A<br>201    |                   | OF CHEQUE<br>8 DEPOSIT-<br>348144                                                                                                                                                                                                                                                                                                                                                                                                                                                                                                                                                                                                                                                                                                                                                                                                                                                                                                                                                                                                                                                                                                                                                                                                                                                                                                                                                                                                                                                                                                                                                                                                                                                                                                                                                                                                                                                                                                                                                                                                                                                                                              | TRANSFER TO 10180139940 / 348144  | 5825           |           | 5,000.00    | 1,76,377.71 |
| 21 A<br>201    | 21 Ap<br>201      | OF CHEQUE<br>8 DEPOSIT—<br>162174                                                                                                                                                                                                                                                                                                                                                                                                                                                                                                                                                                                                                                                                                                                                                                                                                                                                                                                                                                                                                                                                                                                                                                                                                                                                                                                                                                                                                                                                                                                                                                                                                                                                                                                                                                                                                                                                                                                                                                                                                                                                                              | TRANSFER TO 20378049312 / 162174  | 5825           |           | 5,000.00    | 1,81,377.71 |
| 27 Ag<br>201   |                   | r BY CLEARING /<br>8 CHEQUE-IDS<br>000000000000000000000000000000000000                                                                                                                                                                                                                                                                                                                                                                                                                                                                                                                                                                                                                                                                                                                                                                                                                                                                                                                                                                                                                                                                                                                                                                                                                                                                                                                                                                                                                                                                                                                                                                                                                                                                                                                                                                                                                                                                                                                                                                                                                                                        | 643567                            | 5076           |           | 7,000.00    | 1,88,377.71 |
| 27 Ap<br>201   | 27 Ap<br>201      | BY CLEARING /<br>CHEQUE-IDS<br>000000000000000000000000000000000000                                                                                                                                                                                                                                                                                                                                                                                                                                                                                                                                                                                                                                                                                                                                                                                                                                                                                                                                                                                                                                                                                                                                                                                                                                                                                                                                                                                                                                                                                                                                                                                                                                                                                                                                                                                                                                                                                                                                                                                                                                                            | 643552                            | 5076           |           | 7,000.00    | 1,95,377.71 |
| 30 Ap<br>201   | or 30 Ap<br>2018  | CASH DEPOSIT-<br>CASH DEPOSIT<br>SELF-                                                                                                                                                                                                                                                                                                                                                                                                                                                                                                                                                                                                                                                                                                                                                                                                                                                                                                                                                                                                                                                                                                                                                                                                                                                                                                                                                                                                                                                                                                                                                                                                                                                                                                                                                                                                                                                                                                                                                                                                                                                                                         |                                   | 5825           |           | 252.00      | 1,95,629.71 |
| 30 Ap<br>201   | 30 Apr<br>2018    | CASH DEPOSIT-<br>CASH DEPOSIT<br>SELF-                                                                                                                                                                                                                                                                                                                                                                                                                                                                                                                                                                                                                                                                                                                                                                                                                                                                                                                                                                                                                                                                                                                                                                                                                                                                                                                                                                                                                                                                                                                                                                                                                                                                                                                                                                                                                                                                                                                                                                                                                                                                                         |                                   | 5825           |           | 475.00      | 1,96,104.71 |
| 3 May 2018     | 3 May 2018        | BY CLEARING /<br>CHEQUE-CBI<br>00000000000000000000<br>000000000000000                                                                                                                                                                                                                                                                                                                                                                                                                                                                                                                                                                                                                                                                                                                                                                                                                                                                                                                                                                                                                                                                                                                                                                                                                                                                                                                                                                                                                                                                                                                                                                                                                                                                                                                                                                                                                                                                                                                                                                                                                                                         | 66554                             | 5076           |           | 10,196.00   | 2,06,300.71 |
| 5 May 2018     | 5 May 2018        | BY CLEARING /<br>CHEQUE-TJS<br>000000000000000000000000000000000000                                                                                                                                                                                                                                                                                                                                                                                                                                                                                                                                                                                                                                                                                                                                                                                                                                                                                                                                                                                                                                                                                                                                                                                                                                                                                                                                                                                                                                                                                                                                                                                                                                                                                                                                                                                                                                                                                                                                                                                                                                                            | 30878                             | 5076           |           | 10,000.00   | 2,16,300.71 |
| 16 May<br>2018 | 16 May<br>2018    | BY CLEARING /<br>CHEQUE-BOM<br>000000000000000<br>00000000000000<br>yClearing695047-<br>695047                                                                                                                                                                                                                                                                                                                                                                                                                                                                                                                                                                                                                                                                                                                                                                                                                                                                                                                                                                                                                                                                                                                                                                                                                                                                                                                                                                                                                                                                                                                                                                                                                                                                                                                                                                                                                                                                                                                                                                                                                                 | 695047                            | 5076           |           | 12,000.00   | 2,28,300.71 |
| 17 May<br>2018 | 17 May<br>2018    | CASH DEPOSIT-<br>CASH DEPOSIT<br>SELF-                                                                                                                                                                                                                                                                                                                                                                                                                                                                                                                                                                                                                                                                                                                                                                                                                                                                                                                                                                                                                                                                                                                                                                                                                                                                                                                                                                                                                                                                                                                                                                                                                                                                                                                                                                                                                                                                                                                                                                                                                                                                                         |                                   | 5825           |           | 2,80,000.00 | 5,08,300.71 |
| 19 May<br>2018 | 2018              | BY CLEARING /<br>CHEQUE-VJB<br>0000000000000000<br>00000000000000B<br>yClearing808678-<br>808678                                                                                                                                                                                                                                                                                                                                                                                                                                                                                                                                                                                                                                                                                                                                                                                                                                                                                                                                                                                                                                                                                                                                                                                                                                                                                                                                                                                                                                                                                                                                                                                                                                                                                                                                                                                                                                                                                                                                                                                                                               | 808678                            | 5076           |           | 10,000.00   | 5,18,300.71 |
| 21 May<br>2018 | 2018              | CASH CHEQUE-<br>CASH<br>WITHDRAWAL<br>BY CHEQUE-<br>193997                                                                                                                                                                                                                                                                                                                                                                                                                                                                                                                                                                                                                                                                                                                                                                                                                                                                                                                                                                                                                                                                                                                                                                                                                                                                                                                                                                                                                                                                                                                                                                                                                                                                                                                                                                                                                                                                                                                                                                                                                                                                     | 193997                            | 5825           | 12,000.00 |             | 5,06,300.71 |
| 23 May<br>2018 | 2018              | NEFT-UTIBOOOOO IF                                                                                                                                                                                                                                                                                                                                                                                                                                                                                                                                                                                                                                                                                                                                                                                                                                                                                                                                                                                                                                                                                                                                                                                                                                                                                                                                                                                                                                                                                                                                                                                                                                                                                                                                                                                                                                                                                                                                                                                                                                                                                                              | TRANSFER<br>FROM<br>1199682044307 | 4430           |           | 45,000.00   | 5,51,300,71 |
| Jun 2018       | 2 Jun 2018        | STREET, STREET | 93998                             | 5076           | 18,000.00 |             | 5,33,300.71 |