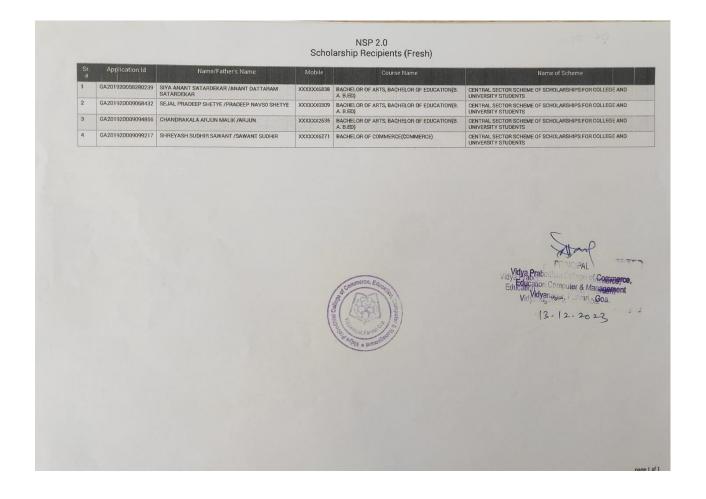

|             | 30,000.00   | 6,28,939.2   |
| 20 May                 | 20 May<br>2019     | CASH CHEQUE-SELF-246810                                                    | 246810                                      | 54,000.00   |             | 5,74,939.2   |
| 2019<br>20 May<br>2019 | 20 May<br>2019     | BY TRANSFER-<br>NEFT*UTIB0000055*AXTB191<br>409756535*THE INSTITUTE<br>OF- | TRANSFER<br>FROM<br>3199410044308           |             | 45,000.00   | 6,19,939.2   |
| 21 May<br>2019         | 21 May             | CHQ TRANSFER-NEFT UTR<br>NO: SBIN219141333408-<br>246811 XANTHUS INSTITUTE | 246811<br>XANTHUS<br>INSTITUTE              | 15,000.00   |             | 6,04,939.2   |

#### (2019-2020)

#### List of the Scholarship recipient from the NSP portal



# Bank Statement of Vidya Prabodhini College

| Txn Date       | Value<br>Date            | Description                                                                | Ref No./Cheque<br>No.                       | Debit     | Credit       | Balance     |
|----------------|--------------------------|----------------------------------------------------------------------------|---------------------------------------------|-----------|--------------|-------------|
| 28 May<br>2011 | 28 May                   | CHQ TRANSFER-NEFT UTR<br>NO: SBIN619148407950-<br>246812 XANTHUS INSTITUTI | 246812<br>XANTHUS                           | 10,500.00 |              | 5,94,439.2  |
| 6 Jun 2019     | 6 Jun 2019               | BY CLEARING / CHEQUE-IDS<br>BY CLEARING-743600                             |