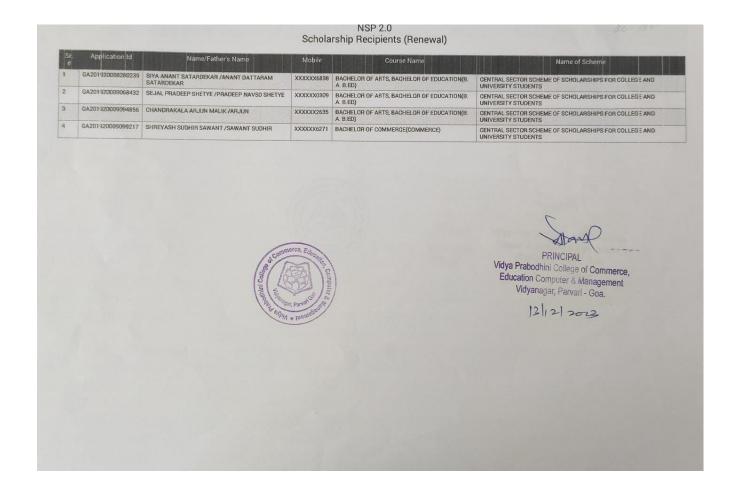

>MICR 403109005-37165 | 37165                                       |             | 2,000.00  | 9,18,239.21 |
| 12 Feb<br>2020 | 0000                | BY CLEARING / CHEQUE-TJS<br>BY CLEARING CHQ 037163<br>MICR 403109005-37163 | 37163                                       |             | 500.00    | 9,18,739.21 |
| 12 Feb<br>2020 | 2020                | BY CLEARING / CHEQUE-TJS<br>BY CLEARING CHQ 038431<br>MICR 403109005-38431 | CON                                         | marce, Fall | 2,000.00  | 9,20,739.21 |
| 12 Feb<br>2020 | 0000                | BY CLEARING / CHEQUE-TJS<br>BY CLEARING CHQ 037168<br>MICR 403109005-37168 | 37168                                       | 18/100      | 2,000.00  | 9,22,739.21 |

### (2020-2021)

#### List of the Scholarship recipient from the NSP portal



| Sr. | Application Id    | Name/Father's Name                                  | Mobile     | Course Name                                            | Name of Scheme                                                            |
|-----|-------------------|-----------------------------------------------------|------------|--------------------------------------------------------|---------------------------------------------------------------------------|
|     |                   | PUSHPAK SAVLO GAONKAR /SAVLO GAONKAR                | XXXXXX7951 | BACHELOR OF ARTS, BACHELOR OF EDUCATION(B. A. B.ED)    | CENTRALLY SPONSORED SCHEME OF POST MATRIC SCHOLARSHIP FOR ST STUDENTS-GOA |
| 26  | GA202021007940888 | SAYONEE RAMERIA DESOUZA /LEOPOLDO FLORENCIO DESOUZA | XXXXXX0486 | BACHELOR OF ARTS, B