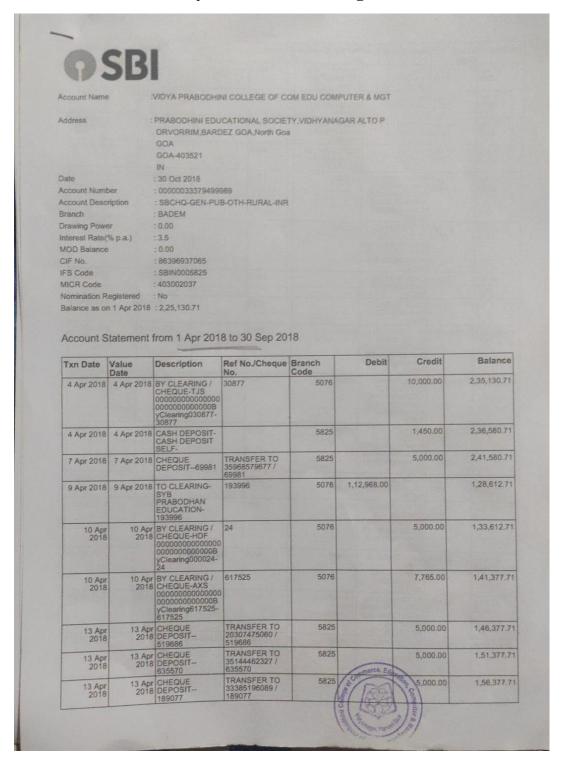

#### Bank Statement of Vidya Prabodhini College

| Txn Date       | Date              | Description                                                                                                                                                                                                                                                                                                                                                                                                                                                                                                                                                                                                                                                                                                                                                                                                                                                                                                                                                                                                                                                                                                                                                                                                                                                                                                                                                                                                                                                                                                                                                                                                                                                                                                                                                                                                                                                                                                                                                                                                                                                                                                                    | Ref No./Cheque<br>No.             | Branch<br>Code | Debit     | Credit      | Balance     |
|----------------|-------------------|--------------------------------------------------------------------------------------------------------------------------------------------------------------------------------------------------------------------------------------------------------------------------------------------------------------------------------------------------------------------------------------------------------------------------------------------------------------------------------------------------------------------------------------------------------------------------------------------------------------------------------------------------------------------------------------------------------------------------------------------------------------------------------------------------------------------------------------------------------------------------------------------------------------------------------------------------------------------------------------------------------------------------------------------------------------------------------------------------------------------------------------------------------------------------------------------------------------------------------------------------------------------------------------------------------------------------------------------------------------------------------------------------------------------------------------------------------------------------------------------------------------------------------------------------------------------------------------------------------------------------------------------------------------------------------------------------------------------------------------------------------------------------------------------------------------------------------------------------------------------------------------------------------------------------------------------------------------------------------------------------------------------------------------------------------------------------------------------------------------------------------|-----------------------------------|----------------|-----------|-------------|-------------|
| 13 A<br>20     | 13 A<br>18 20     | PROBLEM CHEQUE DEPOSIT—915868                                                                                                                                                                                                                                                                                                                                                                                                                                                                                                                                                                                                                                                                                                                                                                                                                                                                                                                                                                                                                                                                                                                                                                                                                                                                                                                                                                                                                                                                                                                                                                                                                                                                                                                                                                                                                                                                                                                                                                                                                                                                                                  | TRANSFER TO 37208598738 / 915868  | 5825           |           | 5,000.00    | 1,61,377.7  |
| 18 A<br>20     | pr 18 A<br>18 201 | OF CHEQUE<br>8 DEPOSIT—<br>269706                                                                                                                                                                                                                                                                                                                                                                                                                                                                                                                                                                                                                                                                                                                                                                                                                                                                                                                                                                                                                                                                                                                                                                                                                                                                                                                                                                                                                                                                                                                                                                                                                                                                                                                                                                                                                                                                                                                                                                                                                                                                                              | TRANSFER TO 30855339208 / 269706  | 5825           |           | 10,000.00   | 1,71,377.7  |
| 18 A<br>201    |                   | OF CHEQUE<br>8 DEPOSIT-<br>348144                                                                                                                                                                                                                                                                                                                                                                                                                                                                                                                                                                                                                                                                                                                                                                                                                                                                                                                                                                                                                                                                                                                                                                                                                                                                                                                                                                                                                                                                                                                                                                                                                                                                                                                                                                                                                                                                                                                                                                                                                                                                                              | TRANSFER TO 10180139940 / 348144  | 5825           |           | 5,000.00    | 1,76,377.71 |
| 21 A<br>201    | 21 Ap<br>201      | OF CHEQUE<br>8 DEPOSIT—<br>162174                                                                                                                                                                                                                                                                                                                                                                                                                                                                                                                                                                                                                                                                                                                                                                                                                                                                                                                                                                                                                                                                                                                                                                                                                                                                                                                                                                                                                                                                                                                                                                                                                                                                                                                                                                                                                                                                                                                                                                                                                                                                                              | TRANSFER TO 20378049312 / 162174  | 5825           |           | 5,000.00    | 1,81,377.71 |
| 27 Ag<br>201   |                   | r BY CLEARING /<br>8 CHEQUE-IDS<br>000000000000000000000000000000000000                                                                                                                                                                                                                                                                                                                                                                                                                                                                                                                                                                                                                                                                                                                                                                                                                                                                                                                                                                                                                                                                                                                                                                                                                                                                                                                                                                                                                                                                                                                                                                                                                                                                                                                                                                                                                                                                                                                                                                                                                                                        | 643567                            | 5076           |           | 7,000.00    | 1,88,377.71 |
| 27 Ap<br>201   | 27 Ap<br>201      | BY CLEARING /<br>CHEQUE-IDS<br>000000000000000000000000000000000000                                                                                                                                                                                                                                                                                                                                                                                                                                                                                                                                                                                                                                                                                                                                                                                                                                                                                                                                                                                                                                                                                                                                                                                                                                                                                                                                                                                                                                                                                                                                                                                                                                                                                                                                                                                                                                                                                                                                                                                                                                                            | 643552                            | 5076           |           | 7,000.00    | 1,95,377.71 |
| 30 Ap<br>201   | or 30 Ap<br>2018  | CASH DEPOSIT-<br>CASH DEPOSIT<br>SELF-                                                                                                                                                                                                                                                                                                                                                                                                                                                                                                                                                                                                                                                                                                                                                                                                                                                                                                                                                                                                                                                                                                                                                                                                                                                                                                                                                                                                                                                                                                                                                                                                                                                                                                                                                                                                                                                                                                                                                                                                                                                                                         |                                   | 5825           |           | 252.00      | 1,95,629.71 |
| 30 Ap<br>201   | 30 Apr<br>2018    | CASH DEPOSIT-<br>CASH DEPOSIT<br>SELF-                                                                                                                                                                                                                                                                                                                                                                                                                                                                                                                                                                                                                                                                                                                                                                                                                                                                                                                                                                                                                                                                                                                                                                                                                                                                                                                                                                                                                                                                                                                                                                                                                                                                                                                                                                                                                                                                                                                                                                                                                                                                                         |                                   | 5825           |           | 475.00      | 1,96,104.71 |
| 3 May 2018     | 3 May 2018        | BY CLEARING /<br>CHEQUE-CBI<br>00000000000000000000<br>000000000000000                                                                                                                                                                                                                                                                                                                                                                                                                                                                                                                                                                                                                                                                                                                                                                                                                                                                                                                                                                                                                                                                                                                                                                                                                                                                                                                                                                                                                                                                                                                                                                                                                                                                                                                                                                                                                                                                                                                                                                                                                                                         | 66554                             | 5076           |           | 10,196.00   | 2,06,300.71 |
| 5 May 2018     | 5 May 2018        | BY CLEARING /<br>CHEQUE-TJS<br>000000000000000000000000000000000000                                                                                                                                                                                                                                                                                                                                                                                                                                                                                                                                                                                                                                                                                                                                                                                                                                                                                                                                                                                                                                                                                                                                                                                                                                                                                                                                                                                                                                                                                                                                                                                                                                                                                                                                                                                                                                                                                                                                                                                                                                                            | 30878                             | 5076           |           | 10,000.00   | 2,16,300.71 |
| 16 May<br>2018 | 16 May<br>2018    | BY CLEARING /<br>CHEQUE-BOM<br>000000000000000<br>00000000000000<br>yClearing695047-<br>695047                                                                                                                                                                                                                                                                                                                                                                                                                                                                                                                                                                                                                                                                                                                                                                                                                                                                                                                                                                                                                                                                                                                                                                                                                                                                                                                                                                                                                                                                                                                                                                                                                                                                                                                                                                                                                                                                                                                                                                                                                                 | 695047                            | 5076           |           | 12,000.00   | 2,28,300.71 |
| 17 May<br>2018 | 17 May<br>2018    | CASH DEPOSIT-<br>CASH DEPOSIT<br>SELF-                                                                                                                                                                                                                                                                                                                                                                                                                                                                                                                                                                                                                                                                                                                                                                                                                                                                                                                                                                                                                                                                                                                                                                                                                                                                                                                                                                                                                                                                                                                                                                                                                                                                                                                                                                                                                                                                                                                                                                                                                                                                                         |                                   | 5825           |           | 2,80,000.00 | 5,08,300.71 |
| 19 May<br>2018 | 2018              | BY CLEARING /<br>CHEQUE-VJB<br>0000000000000000<br>00000000000000B<br>yClearing808678-<br>808678                                                                                                                                                                                                                                                                                                                                                                                                                                                                                                                                                                                                                                                                                                                                                                                                                                                                                                                                                                                                                                                                                                                                                                                                                                                                                                                                                                                                                                                                                                                                                                                                                                                                                                                                                                                                                                                                                                                                                                                                                               | 808678                            | 5076           |           | 10,000.00   | 5,18,300.71 |
| 21 May<br>2018 | 2018              | CASH CHEQUE-<br>CASH<br>WITHDRAWAL<br>BY CHEQUE-<br>193997                                                                                                                                                                                                                                                                                                                                                                                                                                                                                                                                                                                                                                                                                                                                                                                                                                                                                                                                                                                                                                                                                                                                                                                                                                                                                                                                                                                                                                                                                                                                                                                                                                                                                                                                                                                                                                                                                                                                                                                                                                                                     | 193997                            | 5825           | 12,000.00 |             | 5,06,300.71 |
| 23 May<br>2018 | 2018              | NEFT-UTIBOOOOO IF                                                                                                                                                                                                                                                                                                                                                                                                                                                                                                                                                                                                                                                                                                                                                                                                                                                                                                                                                                                                                                                                                                                                                                                                                                                                                                                                                                                                                                                                                                                                                                                                                                                                                                                                                                                                                                                                                                                                                                                                                                                                                                              | TRANSFER<br>FROM<br>1199682044307 | 4430           |           | 45,000.00   | 5,51,300,71 |
| Jun 2018       | 2 Jun 2018        | STREET, STREET | 93998                             | 5076           | 18,000.00 |             | 5,33,300.71 |