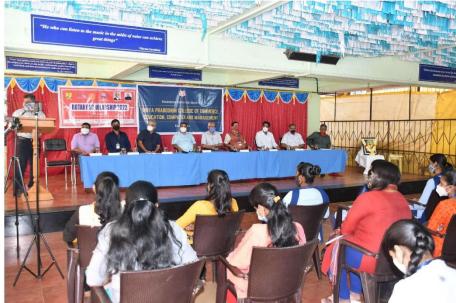

e to the dignitaries and also to the audience.

Shri. Rajendra Bhobe appreciated the philanthropic work done by the Rotary club of Panaji for the betterment of the society and urged the audience to follow the footsteps of the Rotary club in serving the community.

Speaking on the occasion, Rtn. Viresh Nadkarni briefed the audience on their project titled Kasturba Matoshri which aimed at providing financial assistance to the needy students who were enrolled at various professional courses.

Rotarian Carlito Martin, Chairman, Scholarship Project, declared the names of the nineteen students who were awarded the scholarships. Rtn. Adv. Gaurish Agni brought the programme to an end by proposing the vote of thanks.

Principal



#### Scholarship Award Programme in association with Rotary Club





## (2022-2023)

# List of the Scholarship recipient from the NSP portal

|    |                    |                                                         |             | rship Recipients (Fresh)                               | Name of Scheme                                                            |
|----|--------------------|---------------------------------------------------------|-------------|--------------------------------------------------------|---------------------------------------------------------------------------|
|    | Sr. Application lo | Name/Father's Name                                      | Mobile      |                                                        |                                                                           |
| ٠  | 1 GA202223001019