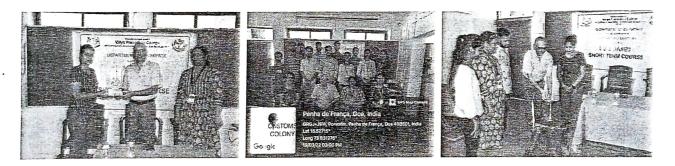

Department of Commerce of Vidya Prabodhini College in association with Jan Shikshan Sansthan, Parvari-Goa has started short term certificate course "Room Attendant". The inaugural function of the same was held on 19<sup>th</sup> March 2022 at 2.30 pm in the college premises.

Ms. Jyoti Maurya, was the Chief Guest for the function and Shri. Shrihari Athaley, Director of Jan Shikshan Sansthan was the Guest of Honour. Ms. Jyoti Maurya, shared her experience about hotel and hospitality industry and elaborated on the benefits of room attendant. Guest of Honour, Shrihari Athaley informed the students about different schemes that they can avail with the help of this certificate course.

Dr. Ujvala Hanjunkar, HOD, Department of Commerce gave the welcome address and highlighted the importance of skill based courses for future employability and self-sustainability.

The programme was attended by total 15 B.Com. students. The programme was compered by Ms. Dhanashri S. Balo, Asst. Prof. and vote of thanks was given by Ms. Parikrama Parab student of F.Y.B.Com (A).