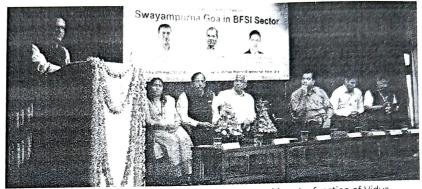

Department of Commerce of Vidya Prabodhini College in association with Jan Shikshan Sansthan, Parvari-Goa has started short term certificate course "Room Attendant". The inaugural function of the same was held on 19<sup>th</sup> March 2022 at 2.30 pm in the college premises.

Ms. Jyoti Maurya, was the Chief Guest for the function and Shri. Shrihari Athaley, Director of Jan Shikshan Sansthan was the Guest of Honour. Ms. Jyoti Maurya, shared her experience about hotel and hospitality industry and elaborated on the benefits of room attendant. Guest of Honour, Shrihari Athaley informed the students about different schemes that they can avail with the help of this certificate course.