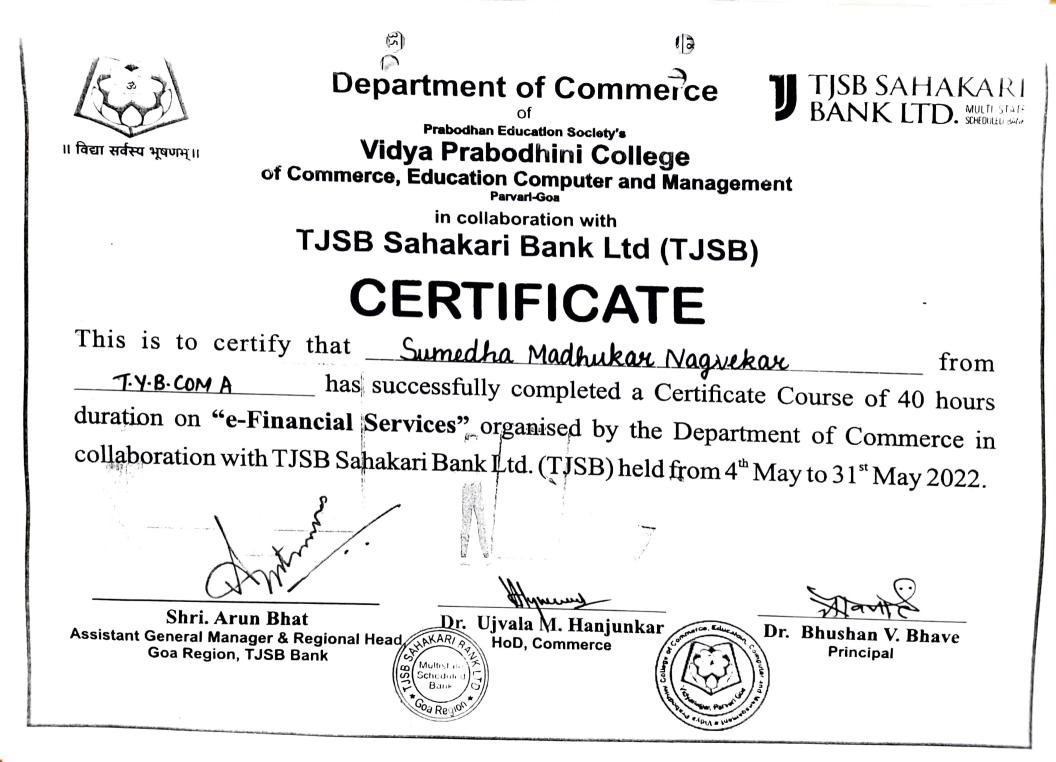

> Department of Commerce In association with TJSB Sahakari Bank Ltd

Certífícate Course on "Basícs of Bankíng Servíces"

## **OBJECTIVE:**

To acquaint the participant with the basics of banking services and also to impart the skill of handing applications which helps in availing the online banking services.

### TOPICS COVERED

Module- 1: Introduction to basic banking services and services offered by TJSB Sahakari Bank

Module- 2: Mutual Funds and National Pension System

**Module- 3: Stock Trading Application** 

Module- 4: Life and General Insurance using Online Applications

Duration of the course: 40 Hours