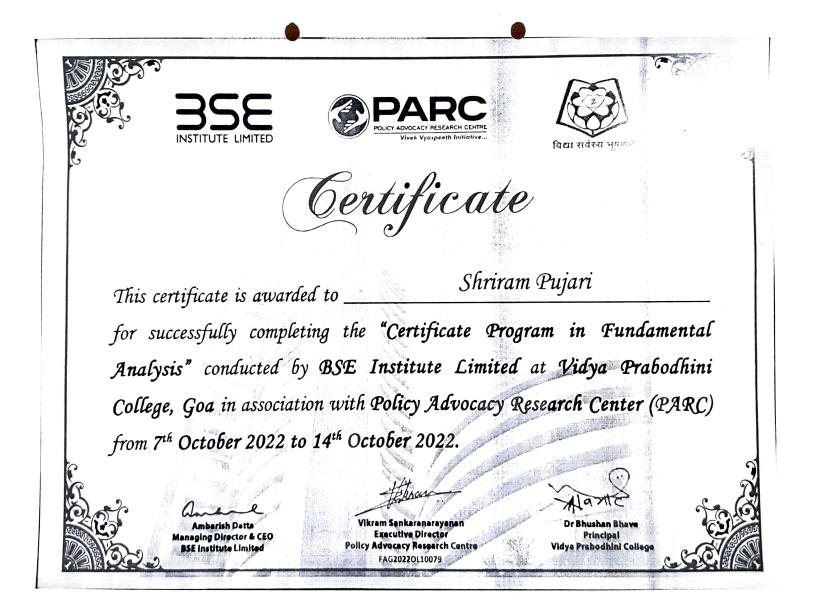

चे आयोजन केले आहे. बॉम्बे स्टॉक एक्सचेंज इन्स्टिट्यूट क्षेत्रातील संधींबद्दल जागरूकता निर्माण करणे, हा या व्याख्यानाचा

असून, बारावी उत्तीर्ण गोव्यातील सर्व शाखांचे विद्यार्थी त्यात सहभागी होऊ शकतात

युवकांना स्वावलंबी बनवावे तसेच

उदेश आहे. बॉम्बे स्टॉक एक्स्चेंजचे व्यवस्थापकीय संचालक आणि सीईओ आशिष कुमार चौहान या कार्यक्रमात मार्गदर्शन करणार आहेत. कार्यक्रमाच्या

अध्यक्षस्थानी मुख्यमंत्री डॉ. प्रमोद सावंत असणार असून, सन्माननीय अतिथी म्हणून मंत्री रोहन खंवटे उपस्थित असणार आहेत.

पुरेसे प्रशिक्षण प्रदान करणे, बॅकिंग, वित्तीय सेवा आणि विमा क्षेत्रातील महिला आणि तरुणांची रोजगारक्षमता आणि उद्योजकता कौशल्ये वाढवणे, बाजारपेठेशी संबंधित कौशल्यांचे प्रतिभा विकासाच्या संधी निर्माण

करणे हा त्यामागील हेतू आहे. अभ्यासक्रमात राज्यातील या अधिकाधिक विद्यार्थ्यांनी सहभाग घ्यावा, असे आवाहन त्यांनी केले.



Attendance Sheet

 $\widehat{\phantom{a}}$ 



.

| Batch  | Code: FundaAnaOct'22         |                               |                |                |                                  |                 |                |                |                |                   |                   |                  |  |
|--------|------------------------------|-------------------------------|----------------|----------------|----------------------------------|-----------------|----------------|----------------|----------------|-------------------|-------------------|------------------|--|
| Batch  | Start Date: 07-10-2022       | Module Star                   | t Date : 🕐     | (6             | his fer                          | da 1            |                |                |