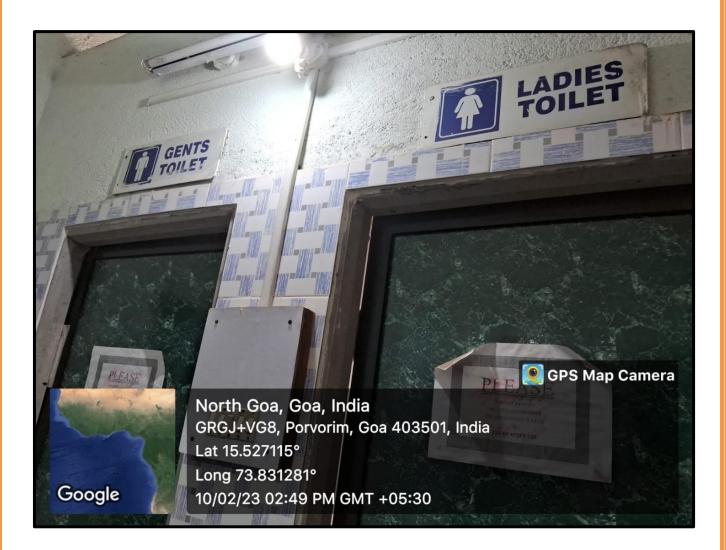

# SEPRATE WASHROOM FACILITY FOR MALE AND FEMALE FACULTY

#### WASHROOM FACILITIES