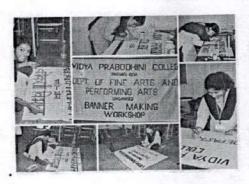

# A SHORT-TERM CERTIFICATE COURSE ON FABRIC BANNER MAKING

Course Duration: 30 Hours

Date: 17/05/2022 to 23/05/2022

Last Date of Registration: 30 APRIL 2022

For Queries Kindly Contact: Mr. Kalidas Mhamal, Mobile No: 9823105237

## NOTICE (2021-22) (STUDENTS)

This is to inform all the students that a Certificate Course in "Fabric Banner Making" will be organised by the Vidya Prabodhini College under the aegis of IQAC. The inaugural function is scheduled on 17<sup>th</sup> May, 2022 at 02:00 p.m. in the F.Y.B.Com. (A) classroom.