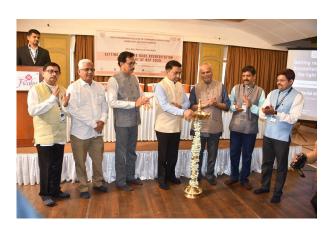

# **Inaugural Session**

10.00 - 11.00

#### Prof. Bhushan Patwardhan

Keynote & Guest of Honor

Dr. Pramod Sawant

Hon'ble Chief Minister Chief Guest

#### Prof. Harilal Menon

Hon'ble Vice-Chancellor, Goa University Preside over session

#### Representative of DHE

Guest of Honor

Sanjay Walavalkar Chairman, Prabodhan Education Society

# A brief write-up about the Event (in about 300 words):

In light of the NEP 2020 and acknowledging the need for colleges to acclimatise to the changes that precedes its implementation, to pave the way for the upcoming changes and prepare themselves to face NAAC, Vidya Prabodhini College of Commerce, Education, Computer and Management, Parvari, Goa in collaboration with the National Assessment and Accreditation Council, Bengaluru, India, organized a One-Day National Seminar on the topic "Getting Ready for NAAC Accreditation in Light of NEP-2020." on 7th December, 2022, at the Hotel Fidalgo, Panaji, Goa. The audience for the seminar included Principals of 30 colleges, 32 IQAC coordinators, 29 NAAC coordinators, 33 NEP coordinators and 3 faculty representatives from 47 colleges from Goa and 7 colleges outside Goa. The Keynote speaker for the seminar was Prof. Bhushan Patwardhan, Chairman, NAAC Executive Council. The inaugural session was graced by Hon. Chief Minister of Goa Dr. Pramod Sawant, Prof. Harilal Menon, Vice-Chancellor of Goa University, Shri. Sanjay Walawalkar, Chairman Prabodhan Education Society. The invited speaker for the Interactive session was Dr. Leena Gahane, Dy. Advisor, NAAC and Mr H.V. Chandrashekhar, Consultant NAAC. The post lunch sessions included a Panel Discussion which was chaired by Shri. Shrinivas Dempo and Panellist were Prof Dilip Arolkar (Principal), Prof Vikas Pissurlekar (Principal) and Prof F. M. Nadaf(Dy. Director, DHE The valedictory function was graced by Shri. Rajkumar Kamat, MD, Kamat Groups who spoke on the importance of industry-institute relationships. He mentioned that the products of any college should be industry ready. He also suggested that we should help students to identify their passion. The vote of thanks was delivered by Dr. Pinkesh Dhabolkar and the programme was ended with the national anthem. The event was sponsored by NAAC, Hotel Fidalgo, Dempo Charities trust, Eternia Villas, Extra marks, Ethernet Express, DLF & ITC.