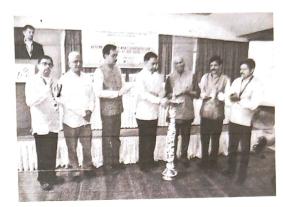

# A brief write-up about the Event (in about 300 words):

In light of the NEP 2020 and acknowledging the need for colleges to acclimatise to the changes that precedes its implementation, to pave the way for the upcoming changes and prepare themselves to face NAAC, Vidya Prabodhini College of Commerce, Education, Computer and Management, Parvari, Goa in collaboration with the National Assessment and Accreditation Council, Bengaluru, India, organized a One-Day National Seminar on the topic "Getting Ready for NAAC Accreditation in Light of NEP-2020." on 7th December, 2022, at the Hotel Fidalgo, Panaji, Goa. The audience for the seminar included Principals of 30 colleges, 32 IQAC coordinators, 29 NAAC coordinators, 33 NEP coordinators and 3 faculty representatives from 47 colleges from Goa and 7 colleges outside Goa. The Keynote speaker for the seminar was Prof. Bhushan Patwardhan, Chairman, NAAC Executive Council. The inaugural session was graced by Hon. Chief Minister of Goa Dr. Pramod Sawant, Prof. Harilal Menon, Vice-Chancellor of Goa University, Shri. Sanjay Walawalkar, Chairman Prabodhan Education Society. The invited speaker for the Interactive session was Dr. Leena Gahane, Dy. Advisor, NAAC and Mr H.V. Chandrashekhar, Consultant NAAC. The post lunch sessions included a Panel Discussion which was chaired by Shri. Shrinivas Dempo and Panellist were Prof Dilip Arolkar (Principal), Prof Vikas Pissurlekar (Principal) and Prof F. M. Nadaf(Dy. Director, DHE The valedictory function was graced by Shri. Rajkumar Kamat, MD, Kamat Groups who spoke on the importance of industry-institute relationships. He mentioned that the products of any college should be industry ready. He also suggested that we should help students to identify their passion. The vote of thanks was delivered by Dr. Pinkesh Dhabolkar and the programme was ended with the national anthem. The event was sponsored by NAAC, Hotel Fidalgo, Dempo Charities trust, Eternia Villas, Extra marks, Ethernet Express, DLF & ITC.