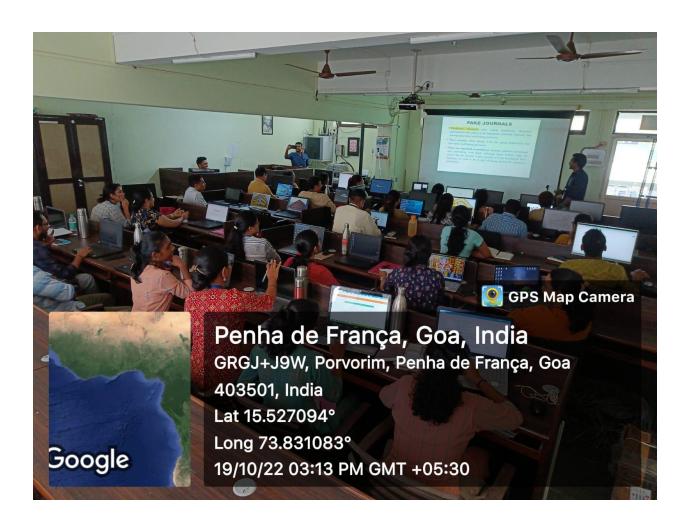

# A brief write-up about the Event (in about 300 words):

In light of the NEP 2020 and acknowledging the need for colleges to acclimatise to the changes that precedes its implementation, to pave the way for the upcoming changes and prepare themselves to face NAAC, Vidya Prabodhini College of Commerce, Education, Computer and Management, Parvari, Goa in collaboration with the National Assessment and Accreditation Council, Bengaluru, India, organized a One-Day National Seminar on the topic "Getting Ready for NAAC Accreditation in Light of NEP-2020." on 7th December, 2022, at the Hotel Fidalgo, Panaji, Goa. The audience for the seminar included Principals of 30 colleges, 32 IQAC coordinators, 29 NAAC coordinators, 33 NEP coordinators and 3 faculty representatives from 47 colleges from Goa and 7 colleges outside Goa. The Keynote speaker for the seminar was Prof. Bhushan Patwardhan, Chairman, NAAC Executive Council. The inaugural session was graced by Hon. Chief Minister of Goa Dr. Pramod Sawant, Prof. Harilal Menon, Vice-Chancellor of Goa University, Shri. Sanjay Walawalkar, Chairman Prabodhan Education Society. The invited speaker for the Interactive session was Dr. Leena Gahane, Dy. Advisor, NAAC and Mr H.V. Chandrashekhar, Consultant NAAC. The post lunch sessions included a Panel Discussion which was chaired by Shri. Shrinivas Dempo and Panellist were Prof Dilip Arolkar (Principal), Prof Vikas Pissurlekar (Principal) and Prof F. M. Nadaf(Dy. Director, DHE The valedictory function was graced by Shri. Rajkumar Kamat, MD, Kamat Groups who spoke on the importance of industry-institute relationships. He mentioned that the products of any college should be industry ready. He also suggested that we should help students to identify their passion. The vote of thanks was delivered by Dr. Pinkesh Dhabolkar and the programme was ended with the national anthem. The event was sponsored by NAAC, Hotel Fidalgo, Dempo Charities trust, Eternia Villas, Extra marks, Ethernet Express, DLF & ITC.