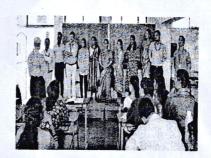

# A brief write-up about the Event (in about 300 words):

In light of the NEP 2020 and acknowledging the need for colleges to acclimatise to the changes that precedes its implementation, to pave the way for the upcoming changes and prepare themselves to face NAAC, Vidya Prabodhini College of Commerce, Education, Computer and Management, Parvari, Goa in collaboration with the National Assessment and Accreditation Council, Bengaluru, India, organized a One-Day National Seminar on the topic "Getting Ready for NAAC Accreditation in Light of NEP-2020." on 7th December, 2022, at the Hotel Fidalgo, Panaji, Goa. The audience for the seminar included Principals of 30 colleges, 32 IQAC coordinators, 29 NAAC coordinators, 33 NEP coordinators and 3 faculty representatives from 47 colleges from Goa and 7 colleges outside Goa. The Keynote speaker for the seminar was Prof. Bhushan Patwardhan, Chairman, NAAC Executive Council. The inaugural session was graced by Hon. Chief Minister of Goa Dr. Pramod Sawant, Prof. Harilal Menon, Vice-Chancellor of Goa University, Shri. Sanjay Walawalkar, Chairman Prabodhan Education Society. The invited speaker for the Interactive session was Dr. Leena Gahane, Dy. Advisor, NAAC and Mr H.V. Chandrashekhar, Consultant NAAC. The post lunch sessions included a Panel Discussion which was chaired by Shri. Shrinivas Dempo and Panellist were Prof Dilip Arolkar (Principal), Prof Vikas Pissurlekar (Principal) and Prof F. M. Nadaf(Dy. Director, DHE The valedictory function was graced by Shri. Rajkumar Kamat, MD, Kamat Groups who spoke on the importance of industry-institute relationships. He mentioned that the products of any college should be industry ready. He also suggested that we should help students to identify their passion. The vote of thanks was delivered by Dr. Pinkesh Dhabolkar and the programme was ended with the national anthem. The event was sponsored by NAAC, Hotel Fidalgo, Dempo Charities trust, Eternia Villas, Extra marks, Ethernet Express, DLF & ITC.