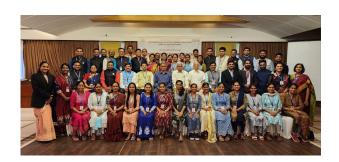

# A brief write-up about the Event (in about 300 words):

In light of the NEP 2020 and acknowledging the need for colleges to acclimatise to the changes that precedes its implementation, to pave the way for the upcoming changes and prepare themselves to face NAAC, Vidya Prabodhini College of Commerce, Education, Computer and Management, Parvari, Goa in collaboration with the National Assessment and Accreditation Council, Bengaluru, India, organized a One-Day National Seminar on the topic "Getting Ready for NAAC Accreditation in Light of NEP-2020." on 7th December, 2022, at the Hotel Fidalgo, Panaji, Goa. The audience for the seminar included Principals of 30 colleges, 32 IQAC coordinators, 29 NAAC coordinators, 33 NEP coordinators and 3 faculty representatives from 47 colleges from Goa and 7 colleges outside Goa. The Keynote speaker for the seminar was Prof. Bhushan Patwardhan, Chairman, NAAC Executive Council. The inaugural session was graced by Hon. Chief Minister of Goa Dr. Pramod Sawant, Prof. Harilal Menon, Vice-Chancellor of Goa University, Shri. Sanjay Walawalkar, Chairman Prabodhan Education Society. The invited speaker for the Interactive session was Dr. Leena Gahane, Dy. Advisor, NAAC and Mr H.V. Chandrashekhar, Consultant NAAC. The post lunch sessions included a Panel Discussion which was chaired by Shri. Shrinivas Dempo and Panellist were Prof Dilip Arolkar (Principal), Prof Vikas Pissurlekar (Principal) and Prof F. M. Nadaf(Dy. Director, DHE The valedictory function was graced by Shri. Rajkumar Kamat, MD, Kamat Groups who spoke on the importance of industry-institute relationships. He mentioned that the products of any college should be industry ready. He also suggested that we should help students to identify their passion. The vote of thanks was delivered by Dr. Pinkesh Dhabolkar and the programme was ended with the national anthem. The event was sponsored by NAAC, Hotel Fidalgo, Dempo Charities trust, Eternia Villas, Extra marks, Ethernet Express, DLF & ITC.