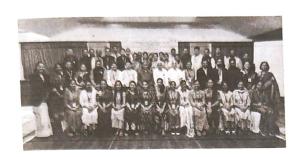

# A brief write-up about the Event (in about 300 words):

In light of the NEP 2020 and acknowledging the need for colleges to acclimatise to the changes that precedes its implementation, to pave the way for the upcoming changes and prepare themselves to face NAAC, Vidya Prabodhini College of Commerce, Education, Computer and Management, Parvari, Goa in collaboration with the National Assessment and Accreditation Council, Bengaluru, India, organized a One-Day National Seminar on the topic "Getting Ready for NAAC Accreditation in Light of NEP-2020." on 7th December, 2022, at the Hotel Fidalgo, Panaji, Goa. The audience for the seminar included Principals of 30 colleges, 32 IQAC coordinators, 29 NAAC coordinators, 33 NEP coordinators and 3 faculty representatives from 47 colleges from Goa and 7 colleges outside Goa. The Keynote speaker for the seminar was Prof. Bhushan Patwardhan, Chairman, NAAC Executive Council. The inaugural session was graced by Hon. Chief Minister of Goa Dr. Pramod Sawant, Prof. Harilal Menon, Vice-Chancellor of Goa University, Shri. Sanjay Walawalkar, Chairman Prabodhan Education Society. The invited speaker for the Interactive session was Dr. Leena Gahane, Dy. Advisor, NAAC and Mr H.V. Chandrashekhar, Consultant NAAC. The post lunch sessions included a Panel Discussion which was chaired by Shri. Shrinivas Dempo and Panellist were Prof Dilip Arolkar (Principal), Prof Vikas Pissurlekar (Principal) and Prof F. M. Nadaf(Dy. Director, DHE The valedictory function was graced by Shri. Rajkumar Kamat, MD, Kamat Groups who spoke on the importance of industry-institute relationships. He mentioned that the products of any college should be industry ready. He also suggested that we should help students to identify their passion. The vote of thanks was delivered by Dr. Pinkesh Dhabolkar and the programme was ended with the national anthem. The event was sponsored by NAAC, Hotel Fidalgo, Dempo Charities trust, Eternia Villas, Extra marks, Ethernet Express, DLF & ITC.