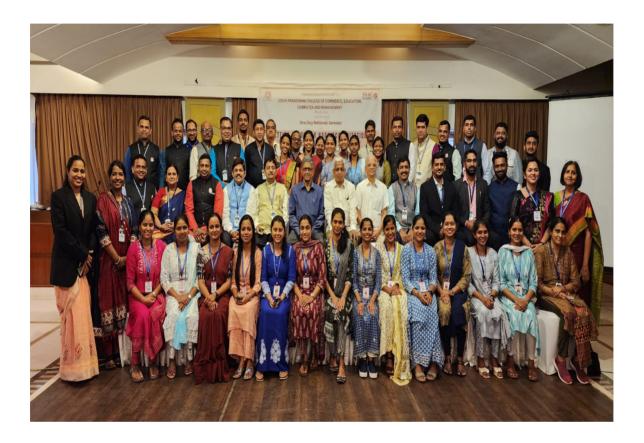

# A brief write-up about the Event (in about 300 words):

In light of the NEP 2020 and acknowledging the need for colleges to acclimatise to the changes that precedes its implementation, to pave the way for the upcoming changes and prepare themselves to face NAAC, Vidya Prabodhini College of Commerce, Education, Computer and Management, Parvari, Goa in collaboration with the National Assessment and Accreditation Council, Bengaluru, India, organized a One-Day National Seminar on the topic "Getting Ready for NAAC Accreditation in Light of NEP-2020." on 7th December, 2022, at the Hotel Fidalgo, Panaji, Goa. The audience for the seminar included Principals of 30 colleges, 32 IQAC coordinators, 29 NAAC coordinators, 33 NEP coordinators and 3 faculty representatives from 47 colleges from Goa and 7 colleges outside Goa. The Keynote speaker for the seminar was Prof. Bhushan Patwardhan, Chairman, NAAC Executive Council. The inaugural session was graced by Hon. Chief Minister of Goa Dr. Pramod Sawant, Prof. Harilal Menon, Vice-Chancellor of Goa University, Shri. Sanjay Walawalkar, Chairman Prabodhan Education Society. The invited speaker for the Interactive session was Dr. Leena Gahane, Dy. Advisor, NAAC and Mr H.V. Chandrashekhar, Consultant NAAC. The post lunch sessions included a Panel Discussion which was chaired by Shri. Shrinivas Dempo and Panellist were Prof Dilip Arolkar (Principal), Prof Vikas Pissurlekar (Principal) and Prof F. M. Nadaf(Dy. Director, DHE The valedictory function was graced by Shri. Rajkumar Kamat, MD, Kamat Groups who spoke on the importance of industry-institute relationships. He mentioned that the products of any college should be industry ready. He also suggested that we should help students to identify their passion. The vote of thanks was delivered by Dr. Pinkesh Dhabolkar and the programme was ended with the national anthem. The event was sponsored by NAAC, Hotel Fidalgo, Dempo Charities trust, Eternia Villas, Extra marks, Ethernet Express, DLF & ITC.