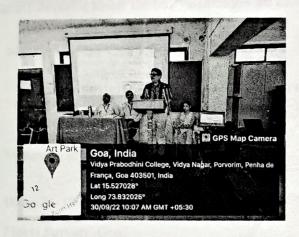

# A brief write-up about the Event (in about 300 words):

In light of the NEP 2020 and acknowledging the need for colleges to acclimatise to the changes that precedes its implementation, to pave the way for the upcoming changes and prepare themselves to face NAAC, Vidya Prabodhini College of Commerce, Education, Computer and Management, Parvari, Goa in collaboration with the National Assessment and Accreditation Council, Bengaluru, India, organized a One-Day National Seminar on the topic "Getting Ready for NAAC Accreditation in Light of NEP-2020." on 7th December, 2022, at the Hotel Fidalgo, Panaji, Goa. The audience for the seminar included Principals of 30 colleges, 32 IQAC coordinators, 29 NAAC coordinators, 33 NEP coordinators and 3 faculty representatives from 47 colleges from Goa and 7 colleges outside Goa. The Keynote speaker for the seminar was Prof. Bhushan Patwardhan, Chairman, NAAC Executive Council. The inaugural session was graced by Hon. Chief Minister of Goa Dr. Pramod Sawant, Prof. Harilal Menon, Vice-Chancellor of Goa University, Shri. Sanjay Walawalkar, Chairman Prabodhan Education Society. The invited speaker for the Interactive session was Dr. Leena Gahane, Dy. Advisor, NAAC and Mr H.V. Chandrashekhar, Consultant NAAC. The post lunch sessions included a Panel Discussion which was chaired by Shri. Shrinivas Dempo and Panellist were Prof Dilip Arolkar (Principal), Prof Vikas Pissurlekar (Principal) and Prof F. M. Nadaf(Dy. Director, DHE The valedictory function was graced by Shri. Rajkumar Kamat, MD, Kamat Groups who spoke on the importance of industry-institute relationships. He mentioned that the products of any college should be industry ready. He also suggested that we should help students to identify their passion. The vote of thanks was delivered by Dr. Pinkesh Dhabolkar and the programme was ended with the national anthem. The event was sponsored by NAAC, Hotel Fidalgo, Dempo Charities trust, Eternia Villas, Extra marks, Ethernet Express, DLF & ITC.