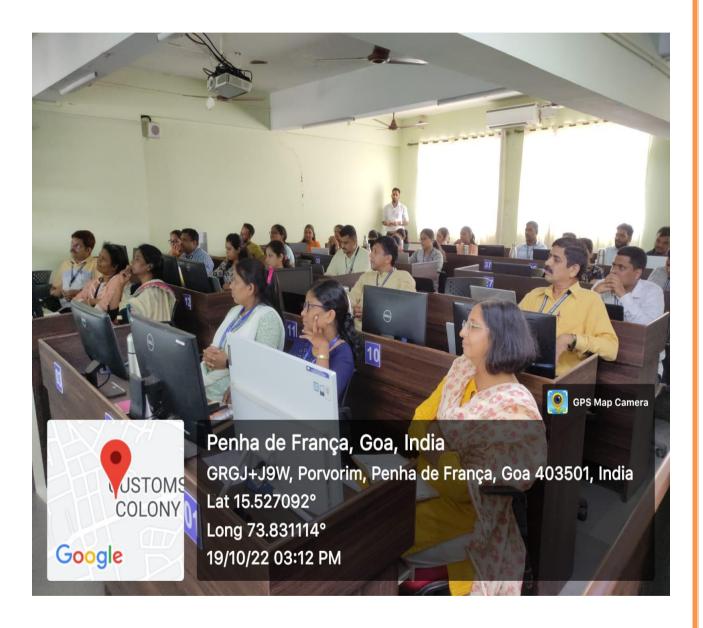

# A brief write-up about the Event (in about 300 words):

In light of the NEP 2020 and acknowledging the need for colleges to acclimatise to the changes that precedes its implementation, to pave the way for the upcoming changes and prepare themselves to face NAAC, Vidya Prabodhini College of Commerce, Education, Computer and Management, Parvari, Goa in collaboration with the National Assessment and Accreditation Council, Bengaluru, India, organized a One-Day National Seminar on the topic "Getting Ready for NAAC Accreditation in Light of NEP-2020." on 7th December, 2022, at the Hotel Fidalgo, Panaji, Goa. The audience for the seminar included Principals of 30 colleges, 32 IQAC coordinators, 29 NAAC coordinators, 33 NEP coordinators and 3 faculty representatives from 47 colleges from Goa and 7 colleges outside Goa. The Keynote speaker for the seminar was Prof. Bhushan Patwardhan, Chairman, NAAC Executive Council. The inaugural session was graced by Hon. Chief Minister of Goa Dr. Pramod Sawant, Prof. Harilal Menon, Vice-Chancellor of Goa University, Shri. Sanjay Walawalkar, Chairman Prabodhan Education Society. The invited speaker for the Interactive session was Dr. Leena Gahane, Dy. Advisor, NAAC and Mr H.V. Chandrashekhar, Consultant NAAC. The post lunch sessions included a Panel Discussion which was chaired by Shri. Shrinivas Dempo and Panellist were Prof Dilip Arolkar (Principal), Prof Vikas Pissurlekar (Principal) and Prof F. M. Nadaf(Dy. Director, DHE The valedictory function was graced by Shri. Rajkumar Kamat, MD, Kamat Groups who spoke on the importance of industry-institute relationships. He mentioned that the products of any college should be industry ready. He also suggested that we should help students to identify their passion. The vote of thanks was delivered by Dr. Pinkesh Dhabolkar and the programme was ended with the national anthem. The event was sponsored by NAAC, Hotel Fidalgo, Dempo Charities trust, Eternia Villas, Extra marks, Ethernet Express, DLF & ITC.