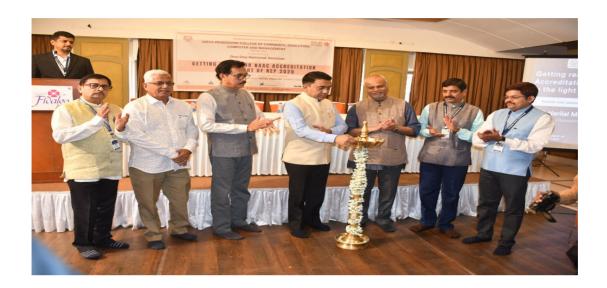

#### Prof. Bhushan Patwardhan

Keynote & Guest of Honor

Dr. Pramod Sawant

Hon'ble Chief Minister Chief Guest

#### Prof. Harilal Menon

Hon'ble Vice-Chancellor, Goa University Preside over session

#### Representative of DHE

Guest of Honor

Sanjay Walavalkar Chairman, Prabodhan Education Society

# Panel Discussion (College & Management)

2.30 - 3.45

Shri. Shrinivas Dhempe

Chair of the session

Prof. D. B. Arolkar

(Principal, DM's College)

Prof. Vikas Pissurlekar

(Principal, PES college of Arts and Science)

# Valedictory

Shri. R.V. Gaonkar