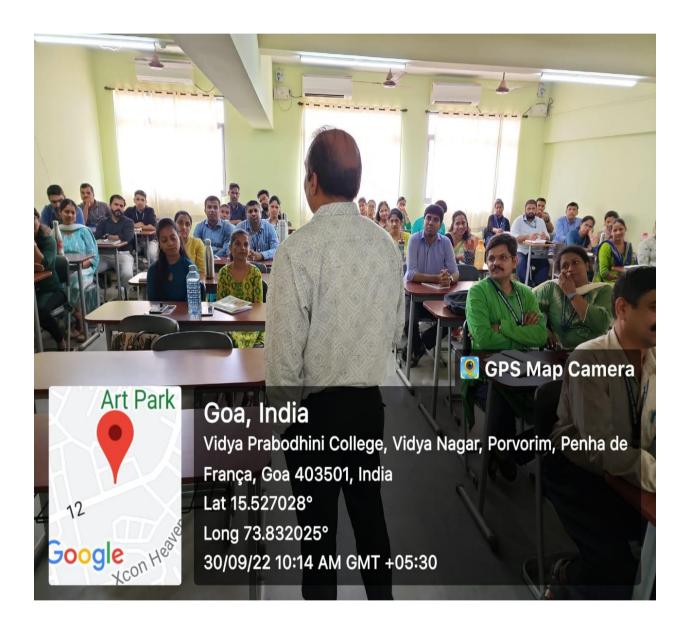

# A brief write-up about the Event (in about 300 words):

In light of the NEP 2020 and acknowledging the need for colleges to acclimatise to the changes that precedes its implementation, to pave the way for the upcoming changes and prepare themselves to face NAAC, Vidya Prabodhini College of Commerce, Education, Computer and Management, Parvari, Goa in collaboration with the National Assessment and Accreditation Council, Bengaluru, India, organized a One-Day National Seminar on the topic "Getting Ready for NAAC Accreditation in Light of NEP-2020." on 7th December, 2022, at the Hotel Fidalgo, Panaji, Goa. The audience for the seminar included Principals of 30 colleges, 32 IQAC coordinators, 29 NAAC coordinators, 33 NEP coordinators and 3 faculty representatives from 47 colleges from Goa and 7 colleges outside Goa. The Keynote speaker for the seminar was Prof. Bhushan Patwardhan, Chairman, NAAC Executive Council. The inaugural session was graced by Hon. Chief Minister of Goa Dr. Pramod Sawant, Prof. Harilal Menon, Vice-Chancellor of Goa University, Shri. Sanjay Walawalkar, Chairman Prabodhan Education Society. The invited speaker for the Interactive session was Dr. Leena Gahane, Dy. Advisor, NAAC and Mr H.V. Chandrashekhar, Consultant NAAC. The post lunch sessions included a Panel Discussion which was chaired by Shri. Shrinivas Dempo and Panellist were Prof Dilip Arolkar (Principal), Prof Vikas Pissurlekar (Principal) and Prof F. M. Nadaf(Dy. Director, DHE The valedictory function was graced by Shri. Rajkumar Kamat, MD, Kamat Groups who spoke on the importance of industry-institute relationships. He mentioned that the products of any college should be industry ready. He also suggested that we should help students to identify their passion. The vote of thanks was delivered by Dr. Pinkesh Dhabolkar and the programme was ended with the national anthem. The event was sponsored by NAAC, Hotel Fidalgo, Dempo Charities trust, Eternia Villas, Extra marks, Ethernet Express, DLF & ITC.