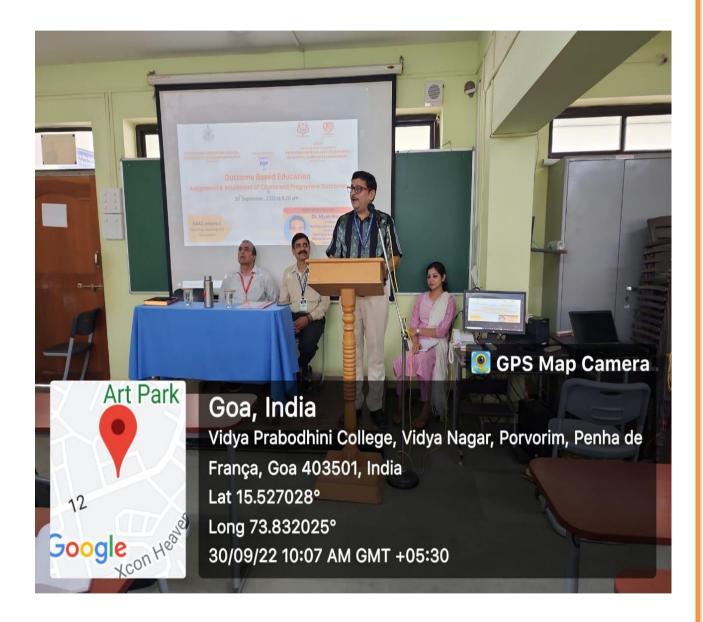

# A brief write-up about the Event (in about 300 words):

In light of the NEP 2020 and acknowledging the need for colleges to acclimatise to the changes that precedes its implementation, to pave the way for the upcoming changes and prepare themselves to face NAAC, Vidya Prabodhini College of Commerce, Education, Computer and Management, Parvari, Goa in collaboration with the National Assessment and Accreditation Council, Bengaluru, India, organized a One-Day National Seminar on the topic "Getting Ready for NAAC Accreditation in Light of NEP-2020." on 7th December, 2022, at the Hotel Fidalgo, Panaji, Goa. The audience for the seminar included Principals of 30 colleges, 32 IQAC coordinators, 29 NAAC coordinators, 33 NEP coordinators and 3 faculty representatives from 47 colleges from Goa and 7 colleges outside Goa. The Keynote speaker for the seminar was Prof. Bhushan Patwardhan, Chairman, NAAC Executive Council. The inaugural session was graced by Hon. Chief Minister of Goa Dr. Pramod Sawant, Prof. Harilal Menon, Vice-Chancellor of Goa University, Shri. Sanjay Walawalkar, Chairman Prabodhan Education Society. The invited speaker for the Interactive session was Dr. Leena Gahane, Dy. Advisor, NAAC and Mr H.V. Chandrashekhar, Consultant NAAC. The post lunch sessions included a Panel Discussion which was chaired by Shri. Shrinivas Dempo and Panellist were Prof Dilip Arolkar (Principal), Prof Vikas Pissurlekar (Principal) and Prof F. M. Nadaf(Dy. Director, DHE The valedictory function was graced by Shri. Rajkumar Kamat, MD, Kamat Groups who spoke on the importance of industry-institute relationships. He mentioned that the products of any college should be industry ready. He also suggested that we should help students to identify their passion. The vote of thanks was delivered by Dr. Pinkesh Dhabolkar and the programme was ended with the national anthem. The event was sponsored by NAAC, Hotel Fidalgo, Dempo Charities trust, Eternia Villas, Extra marks, Ethernet Express, DLF & ITC.