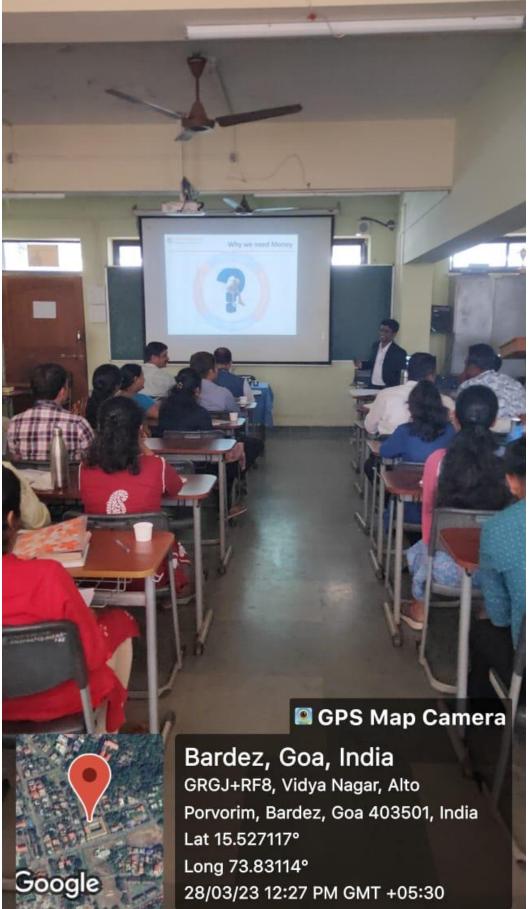

# A brief write-up about the Event (in about 300 words):

The Staff Guild organised a seminar on Mutual funds and insurance services for members of the College. Shri. Varesh Naik, Founder, Investnomy Financial Services, -Goa was the resource person for the seminar. Total 45 faculty members attended the The resource person highlighted the importance of investment in mutual funds and life/health insurance policy. He suggested that the staff members should go for SIP and health and term insurance plans. Prof. Bhushan Bhave, Principal, Vidya Prabodhini Comme welcomed the resource person and Shri. Sunny Pandhre, Assistant Professor in Comme extended thanks.

## Seminar Mutual funds organised on 28th March, 2023