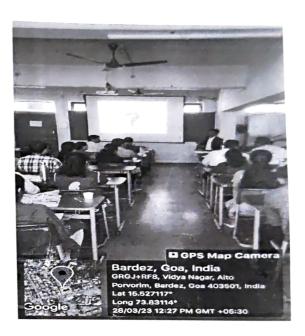

# A brief write-up about the Event (in about 300 words):

The Staff Guild organised a seminar on Mutual funds and insurance services for members of the College. Shri. Varesh Naik, Founder, Investnomy Financial Services, -Goa was the resource person for the seminar. Total 45 faculty members attended the The resource person highlighted the importance of investment in mutual funds and life/health insurance policy. He suggested that the staff members should go for SIP and health and term insurance plans. Prof. Bhushan Bhave, Principal, Vidya Prabodhini Comme welcomed the resource person and Shri. Sunny Pandhre, Assistant Professor in Comme extended thanks.

## Seminar Mutual funds organised on 28th March, 2023