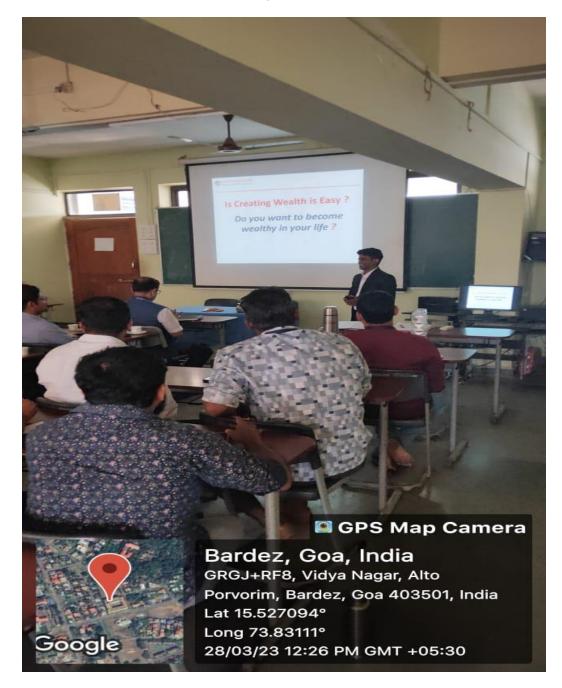

# A brief write-up about the Event (in about 300 words):

The Staff Guild organised a seminar on Mutual funds and insurance services for members of the College. Shri. Varesh Naik, Founder, Investnomy Financial Services, -Goa was the resource person for the seminar. Total 45 faculty members attended the The resource person highlighted the importance of investment in mutual funds and life/health insurance policy. He suggested that the staff members should go for SIP and health and term insurance plans. Prof. Bhushan Bhave, Principal, Vidya Prabodhini Comme welcomed the resource person and Shri. Sunny Pandhre, Assistant Professor in Comme extended thanks.

## Seminar Mutual funds organised on 28th March, 2023