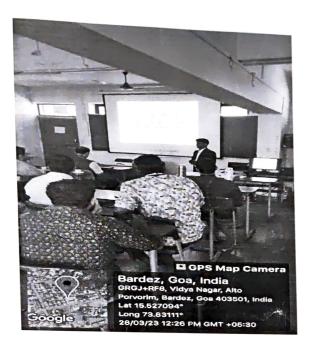

# A brief write-up about the Event (in about 300 words):

The Staff Guild organised a seminar on Mutual funds and insurance services for members of the College. Shri. Varesh Naik, Founder, Investnomy Financial Services, -Goa was the resource person for the seminar. Total 45 faculty members attended the The resource person highlighted the importance of investment in mutual funds and life/health insurance policy. He suggested that the staff members should go for SIP and health and term insurance plans. Prof. Bhushan Bhave, Principal, Vidya Prabodhini Comme welcomed the resource person and Shri. Sunny Pandhre, Assistant Professor in Comme extended thanks.

## Seminar Mutual funds organised on 28th March, 2023