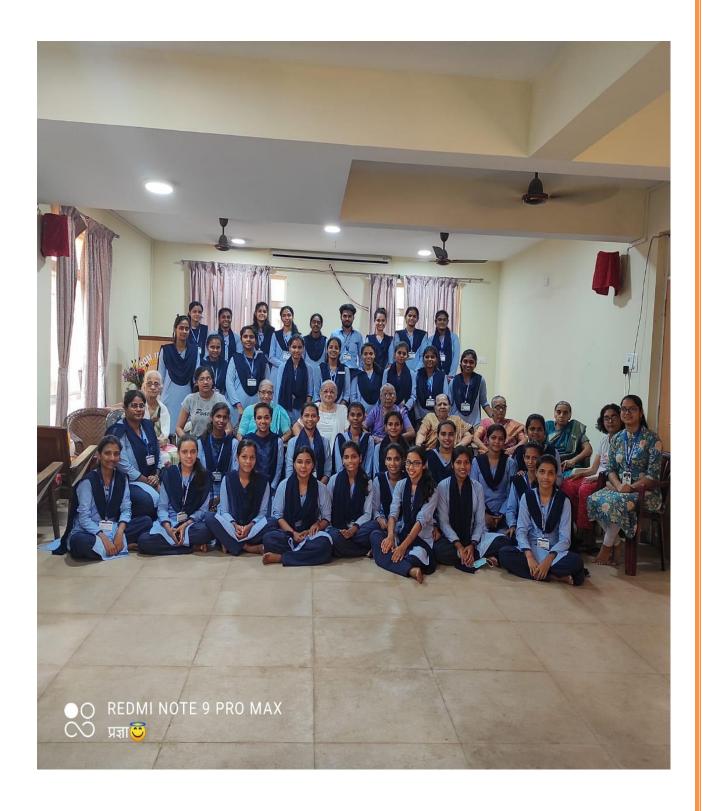

#### Report

A one day field Trip was organized for the students of Third year B.A.B.ED., Division B of Vidya Prabodhini College of Commerce, Education, Computer and Management on Saturday, 23<sup>rd</sup> April 2022. This fieldtrip was organized to visit three places in Ponda as a part of working with community subject. The places chosen for the field visit were Matruchaya Orphan home, Sanjeevan Recovering Centre and Snehmandir Old age Home in Ponda. The primary goal to visit these places was to spend some time with the orphan children and old age people and to get to know them better as well as interact with them and know their day to day life.

The students of T.Y.B.A.B.ED. Div. - B had arranged many entertaining and cultural programs for the orphan children and inmates of old age home in which they enthusiastically took part and grabbed many prizes. Dr. Subhash Bhosale the chairman of matruchaya orphan home explained about the foundation of Matruchaya and challenges facing by the children. Mr. Dilip V. Dessai, Treasure and Mrs. Minaxi Kadam the incharge of Matruchaya allowed the students to spend an enjoyable time with the lovely children of the orphanage. Mrs. Mandakini Patil Tarade, Incharge of Sanjeevan Recovering Centre gave brief on the recovering centre. Students interacted with the women. In Snehmandir Old Age Home, the Incharge Mrs. Suman Samant allowed the students to interact and spend time with the old age people. The one day fieldtrip has brought a great experience in the life of all the students. Though the time spent with them was just a few hours but it has inspired all the students for the lifetime.