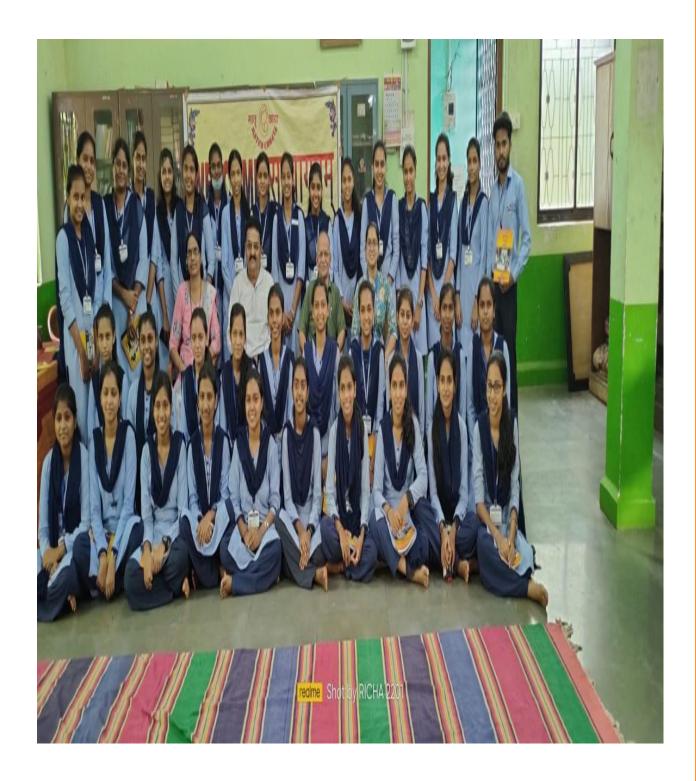

#### Report

A one day field Trip was organized for the students of Third year B.A.B.ED., Division B of Vidya Prabodhini College of Commerce, Education, Computer and Management on Saturday, 23<sup>rd</sup> April 2022. This fieldtrip was organized to visit three places in Ponda as a part of working with community subject. The places chosen for the field visit were Matruchaya Orphan home, Sanjeevan Recovering Centre and Snehmandir Old age Home in Ponda. The primary goal to visit these places was to spend some time with the orphan children and old age people and to get to know them better as well as interact with them and know their day to day life.

The students of T.Y.B.A.B.ED. Div. - B had arranged many entertaining and cultural programs for the orphan children and inmates of old age home in which they enthusiastically took part and grabbed many prizes. Dr. Subhash Bhosale the chairman of matruchaya orphan home explained about the foundation of Matruchaya and challenges facing by the children. Mr. Dilip V. Dessai, Treasure and Mrs. Minaxi Kadam the incharge of Matruchaya allowed the students to spend an enjoyable time with the lovely children of the orphanage. Mrs. Mandakini Patil Tarade, Incharge of Sanjeevan Recovering Centre gave brief on the recovering centre. Students interacted with the women. In Snehmandir Old Age Home, the Incharge Mrs. Suman Samant allowed the students to interact and spend time with the old age people. The one day fieldtrip has brought a great experience in the life of all the students. Though the time spent with them was just a few hours but it has inspired all the students for the lifetime.