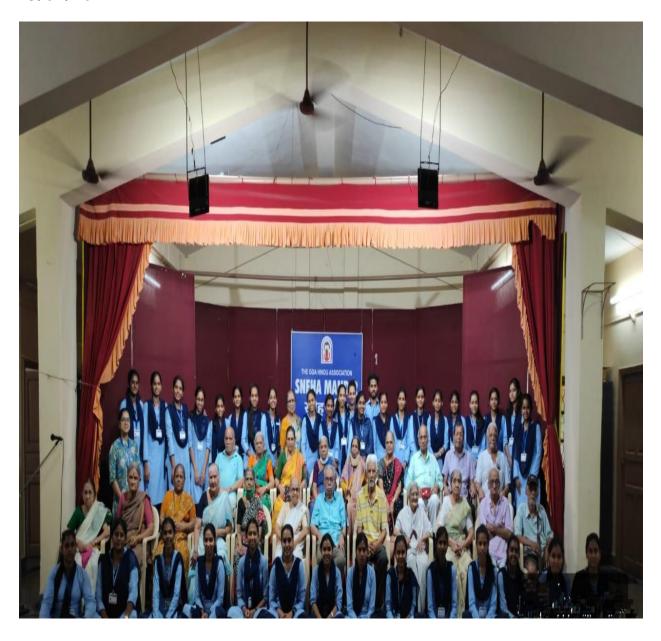

### Places Visited:

Matruchaya, Orphan Home, Dhavali, Ponda Goa.

2. Sanjeevan, Recovering Centre, Ponda Goa.

Snehamandir, Old Age Home, Ponda Goa.

#### Report

A one day field Trip was organized for the students of Third year B.A.B.ED., Division B of Vidya Prabodhini College of Commerce, Education, Computer and Management on Saturday, 23<sup>rd</sup> April 2022. This fieldtrip was organized to visit three places in Ponda as a part of working with community subject. The places chosen for the field visit were Matruchaya Orphan home, Sanjeevan Recovering Centre and Snehmandir Old age Home in Ponda. The primary goal to visit these places was to spend some time with the orphan children and old age people and to get to know them better as well as interact with them and know their day to day life.

The students of T.Y.B.A.B.ED. Div. - B had arranged many entertaining and cultural programs for the orphan children and inmates of old age home in which they enthusiastically took part and grabbed many prizes. Dr. Subhash Bhosale the chairman of matruchaya orphan home explained about the foundation of Matruchaya and challenges facing by the children. Mr. Dilip V. Dessai, Treasure and Mrs. Minaxi Kadam the incharge of Matruchaya allowed the students to spend an enjoyable time with the lovely children of the orphanage. Mrs. Mandakini Patil Tarade, Incharge of Sanjeevan Recovering Centre gave brief on the recovering centre. Students interacted with the women. In Snehmandir Old Age Home, the Incharge Mrs. Suman Samant allowed the students to interact and spend time with the old age people. The one day fieldtrip has brought a great experience in the life of all the students. Though the time spent with them was just a few hours but it has inspired all the students for the lifetime.