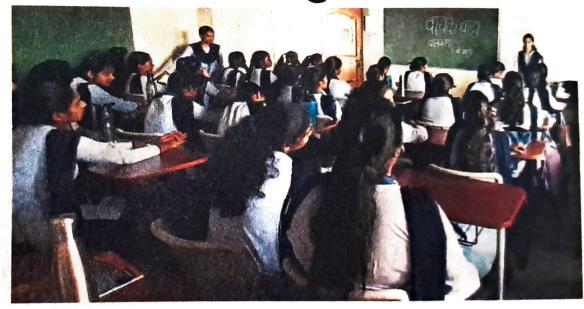

# विद्या प्रबोधिनीत 'वाचक कट्टा'ला प्रतिसाद

पर्वरी, ता. २३ : येथील विद्या प्रबोधिनी महाविद्यालयात मराठी विभागातर्फे 'बालकाण्ड- मधील हनुचा जीवन प्रवास' या विषयावर आधारित नुकतेच 'वाचक कट्टा'चे सत्र झाले. निकिता शिरोडकर हिने ह. मो. मराठे यांच्या संपूर्ण बाल आयुष्याचा आढावा घेतला.

बालपणीचा त्यांचा खडतर प्रवास, तत्कालीन समाज, समजुती, अंधश्रद्धा, विविध स्वभाव या सर्वांचे बाळकडू प्राशन करून आलेल्या समस्यांना हा हनु कसा सामोरा गेला, तोही न डगमगता यशापर्यंत कसा पोहचला याचा प्रत्यय या आत्मचिर्त्रात्मक कादंबरीत होतो. काकांची मानसिकता, तत्कालीन पुरुषप्रधान समाजातील स्त्रियांची ससेहोलपट, पौरोहित्य, माधुकरी मागृन शिक्षण कसे पूर्ण करण्याचा

पर्वरी : विद्या प्रबोधिनी महाविद्यालयात आयोजित 'वाचक कट्टा'ला उपस्थित विद्यार्थिनी.

या लेखकाने केलेला प्रयत्न त्याचा प्रत्यय आपल्याला या ग्रंथात होतो.

सोनाल वेलिंगकर, श्रुती,

मधु भातकांडे यांनी बालकांड या पुस्तकावर स्वतःची मते व्यक्त केली. कार्यक्रमाचे सूत्रसंचालन स. प्रा. कविता गावस यांनी केले.