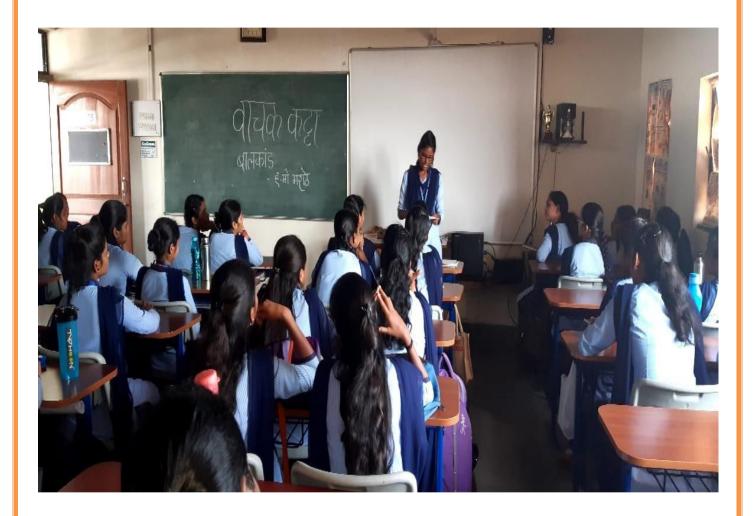

#### Report

Vachak Katta Programme The Department of Marathi, Vidya Prabodhini College Parvari Goa had sed 7th Vachak Katta Programme on 6th January 2020 at A.B.Ed B classroom of Vidya Prabodhini College of Commerce, Education, Computer &

Lagement, Parvari-Goa. Ms. Madhu Bhatkhande, Ms. Sonal Velingkar, Ms. Aditi Bhat presented their views about the book. Ms. Yogita K Chodankar explained the concept of 'Atmakathan' and informed about the author H. M. Marathe and his importance in Marathi Literature. Mr. Kuldeep A Kamat Asst Prof in Education was In charge of the programme. Ms. Yogita K Chodankar, Asst Prof in Marathi and Ms. Kavita A Gawas Asst Prof in Marathi helped in organizing the programme.

# '7th Vachak katta Programme' held on 06/01/2020