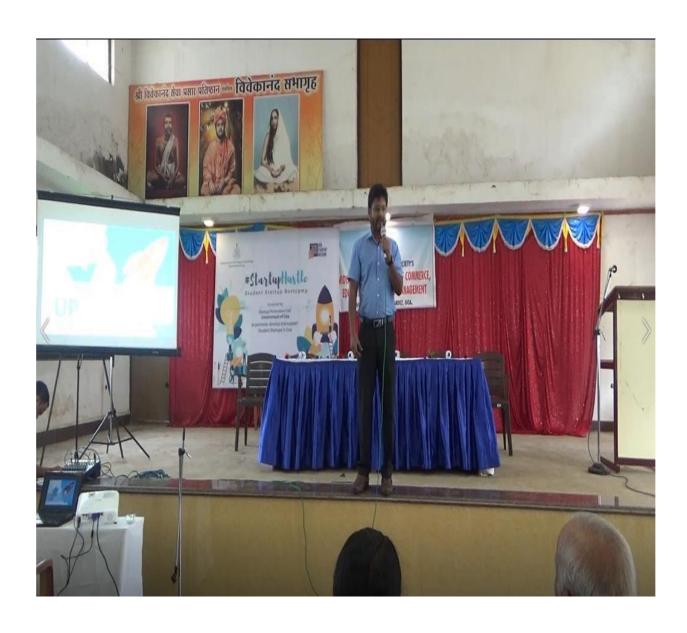

#### Report

Student Start-up Boot-camp 2018 was organised by the Department of Information Technology, Govt. of Goa at Vidya Prabodhini College of Commerce, Education, Computer & Management, Parvari on 16th August 2018 to promote, develop and support student start-ups in Goa. The camp was organised to create awareness among students on entrepreneurship and the new start-up policy of the State government and available opportunities in Information Technology field.

The Guest Speakers was Shri. D. S. Prashant, General Manager of CIBA as main speaker explained students how to become Entrepreneurs and the role played by CIBA in promoting start-ups in Goa. The second speaker Shri. Ankit Bansal, member of start-up promotion cell spoke on Goa Startup & IT policy. And last speaker a local entrepreneur Advocate Gautami Raikar, Founder and CEO of Lawmate.in shared her experience of her journey from law practice to entrepreneurship and the challenges faced while becoming entrepreneurs.

Principal Dr. M. R.Patil gave the welcome address, Asst. Prof. Shamal Dessai introduced the Guests. The programme was attended by total 130 B.Com. students and received participation certificates. The programme was compered by Mr. Sanyog Naik and vote of thanks was given by Ms. Fatima Khan students of F.Y.B.Com (A).