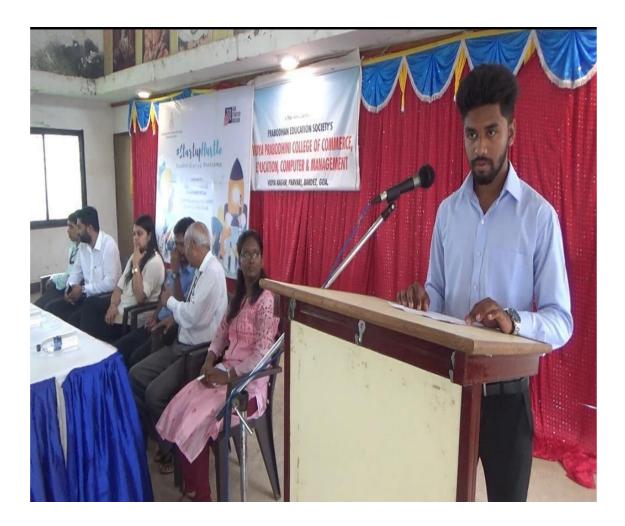

#### Report

Student Start-up Boot-camp 2018 was organised by the Department of Information Technology, Govt. of Goa at Vidya Prabodhini College of Commerce, Education, Computer & Management, Parvari on 16th August 2018 to promote, develop and support student start-ups in Goa. The camp was organised to create awareness among students on entrepreneurship and the new start-up policy of the State government and available opportunities in Information Technology field.

The Guest Speakers was Shri. D. S. Prashant, General Manager of CIBA as main speaker explained students how to become Entrepreneurs and the role played by CIBA in promoting start-ups in Goa. The second speaker Shri. Ankit Bansal, member of start-up promotion cell spoke on Goa Startup & IT policy. And last speaker a local entrepreneur Advocate Gautami Raikar, Founder and CEO of Lawmate.in shared her experience of her journey from law practice to entrepreneurship and the challenges faced while becoming entrepreneurs.

Principal Dr. M. R.Patil gave the welcome address, Asst. Prof. Shamal Dessai introduced the Guests. The programme was attended by total 130 B.Com. students and received participation certificates. The programme was compered by Mr. Sanyog Naik and vote of thanks was given by Ms. Fatima Khan students of F.Y.B.Com (A).