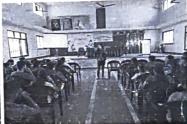

#### Report

Student Start-up Boot-camp 2018 was organised by the Department of Information Technology, Govt. of Goa at Vidya Prabodhini College of Commerce, Education, Computer & Management, Parvari on 16th August 2018 to promote, develop and support student start-ups in Goa. The camp was organised to create awareness among students on entrepreneurship and the new start-up policy of the State government and available opportunities in Information Technology field.

The Guest Speakers was Shri. D. S. Prashant, General Manager of CIBA as main speaker explained students how to become Entrepreneurs and the role played by CIBA in promoting start-ups in Goa. The second speaker Shri. Ankit Bansal, member of start-up promotion cell spoke on Goa Startup & IT policy. And last speaker a local entrepreneur Advocate Gautami Raikar, Founder and CEO of Lawmate.in shared her experience of her journey from law practice to entrepreneurship and the challenges faced while becoming entrepreneurs.

Principal Dr. M. R.Patil gave the welcome address, Asst. Prof. Shamal Dessai introduced the Guests. The programme was attended by total 130 B.Com. students and received participation certificates. The programme was compered by Mr. Sanyog Naik and vote of thanks was given by Ms. Fatima Khan students of F.Y.B.Com (A).