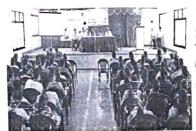

#### Report

Student Start-up Boot-camp 2018 was organised by the Department of Information Technology, Govt. of Goa at Vidya Prabodhini College of Commerce, Education, Computer & Management, Parvari on 16th August 2018 to promote, develop and support student start-ups in Goa. The camp was organised to create awareness among students on entrepreneurship and the new start-up policy of the State government and available opportunities in Information Technology field.

The Guest Speakers was Shri. D. S. Prashant, General Manager of CIBA as main speaker explained students how to become Entrepreneurs and the role played by CIBA in promoting start-ups in Goa. The second speaker Shri. Ankit Bansal, member of start-up promotion cell spoke on Goa Startup & IT policy. And last speaker a local entrepreneur Advocate Gautami Raikar, Founder and CEO of Lawmate.in shared her experience of her journey from law practice to entrepreneurship and the challenges faced while becoming entrepreneurs.

Principal Dr. M. R.Patil gave the welcome address, Asst. Prof. Shamal Dessai introduced the Guests. The programme was attended by total 130 B.Com. students and received participation certificates. The programme was compered by Mr. Sanyog Naik and vote of thanks was given by Ms. Fatima Khan students of F.Y.B.Com (A).