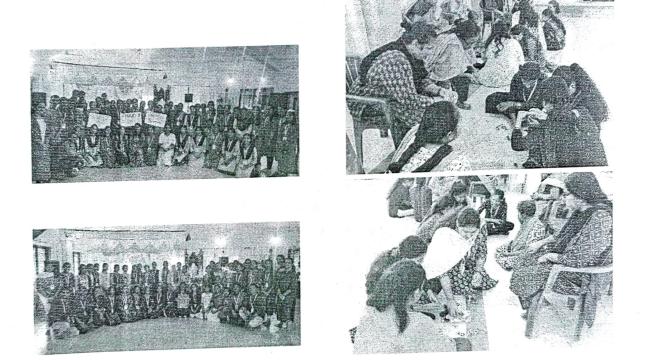

The students of TY BABED of Vidya Prabodini college visited 'Gomantak LoksevaTrust's Mahilaashram on 27th September 2022 and 28th September 2022 at 3.00pm to 4.00pm. Mrs. Sonam Parsekar, Assistant Professor in education accompanied the students and was co-ordinator for the activity.

The objective of the field trip was to perform the community work by teaching craft to the women of Gomantak Lokseva Tust's Mahilaashram.

On 27th September 2022, TY BA BED 'B' division students performed a garba and dandiya on the occasion of Navratri and even few steps were taught to the women. Games like passing the parcel and answering the riddles were arranged by our students to the women.

On day 2 i.e. 28th September 2022, TY BA BED 'A' division students taught them how to make flower braids. A group of students also presented a song for them.

The visit ended at about 4.00 pm. The students gained exposure by working with women and thus helped them to enhance skills such as collaboration, empathy and communication.