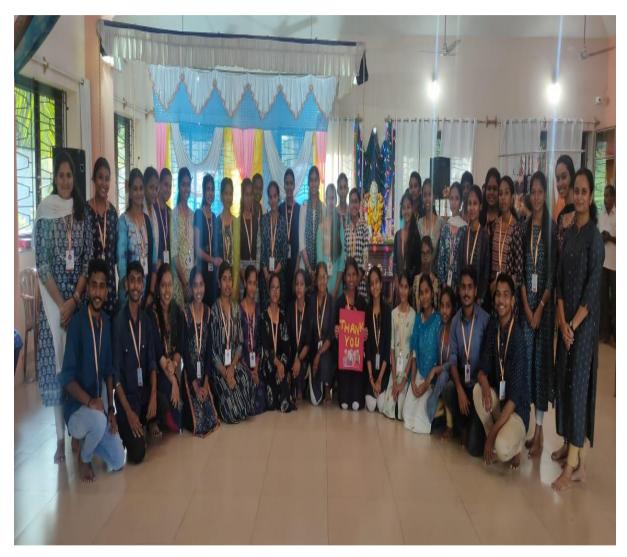

The students of TY BABED of Vidya Prabodini college visited 'Gomantak LoksevaTrust's Mahilaashram on 27th September 2022 and 28th September 2022 at 3.00pm to 4.00pm. Mrs. Sonam Parsekar, Assistant Professor in education accompanied the students and was co-ordinator for the activity.

The objective of the field trip was to perform the community work by teaching craft to the women of Gomantak Lokseva Tust's Mahilaashram.

On 27th September 2022, TY BA BED 'B' division students performed a garba and dandiya on the occasion of Navratri and even few steps were taught to the women. Games like passing the parcel and answering the riddles were arranged by our students to the women.

On day 2 i.e. 28th September 2022, TY BA BED 'A' division students taught them how to make flower braids. A group of students also presented a song for them.

The visit ended at about 4.00 pm. The students gained exposure by working with women and thus helped them to enhance skills such as collaboration, empathy and communication.