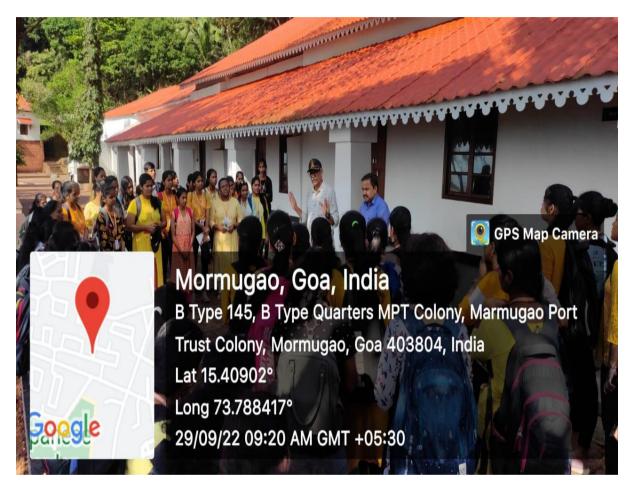

#### A brief write-up about the Event (in about 300 words):

Indiatourism, Goa the Branch office of Ministry of Tourism in the Western Region had celebrated the Iconic Week of Azadi Ka Amrit Mahotsav from the World Tourism Day i.e. 27th September, 2022 to 2nd October 2022. To celebrate the Iconic Week Indiatourism, "Heritage Walk" was conducted on 29th Sept 2022 at Aguada Jail Museum, Goa. Shri. Sanjeev Sardesai Heritage Promoter CEO at Hands-On-Historians explained the historical importance of Aguada Jail Museum and showed the important places of Aguada Jail Museum to the students.

# VIDYA PRABODHINI COLLEGE OF COMMERCE, EDUCATION, COMPUTER & MANAGEMENT, ALTO-PARVARI-GOA

1

|   | Heritage | Walk to | Aguada | Jail Museum, | Goa |
|---|----------|---------|--------|--------------|-----|
| - | ile mage |         | 0      |              |     |