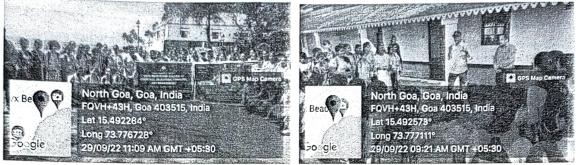

#### A brief write-up about the Event (in about 300 words):

Indiatourism, Goa the Branch office of Ministry of Tourism in the Western Region had celebrated the Iconic Week of Azadi Ka Amrit Mahotsav from the World Tourism Day i.e. 27th September, 2022 to 2nd October 2022. To celebrate the Iconic Week Indiatourism, "Heritage Walk" was conducted on 29th Sept 2022 at Aguada Jail Museum, Goa. Shri. Sanjeev Sardesai Heritage Promoter CEO at Hands-On-Historians explained the historical importance of Aguada Jail Museum and showed the important places of Aguada Jail Museum to the students.

# VIDYA PRABODHINI COLLEGE OF COMMERCE, EDUCATION, COMPUTER & MANAGEMENT, ALTO-PARVARI-GOA

1

|   | Heritage | Walk to | Aguada | Jail Museum, | Goa |
|---|----------|---------|--------|--------------|-----|
| - | ile mage |         | 0      |              |     |