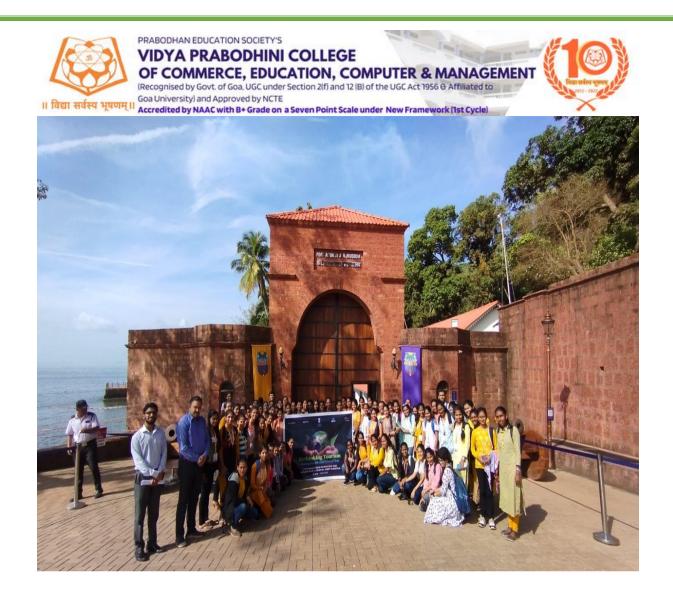

### Prabodhan Education Society's Vidya Prabodhini College of Commerce, Education, Computer and Management, Parvari Goa. ACTIVITY REPORT

**Event Details** 

Name of the Event: "Heritage Walk" to Aguada Jail Museum, Goa. Academic Year: 2022-23 Type of the Event: Field Trip Reach of the Event: Local Mode of Event: Offline Date of Event: 29-09-2022 No of Day(s): One-Day Venue: Aguada Jail Museum, Goa. Objectives of the Event:

#### A brief write-up about the Event (in about 300 words):

Indiatourism, Goa the Branch office of Ministry of Tourism in the Western Region had celebrated the Iconic Week of Azadi Ka Amrit Mahotsav from the World Tourism Day i.e. 27th September, 2022 to 2nd October 2022. To celebrate the Iconic Week Indiatourism, "Heritage Walk" was conducted on 29th Sept 2022 at Aguada Jail Museum, Goa. Shri. Sanjeev Sardesai Heritage Promoter CEO at Hands-On-Historians explained the historical importance of Aguada Jail Museum and showed the important places of Aguada Jail Museum to the students.