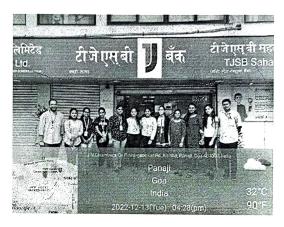

#### **Event Details**

Name of the Event: Study Visit to TJSB Bank, Panaji-Goa

Academic Year: 2022-23

Type of the Event: Field Trips

Reach of the Event: Local

Mode of Event: Offline

Date of Event: From 13-12-2022 To 13-12-2022

No of Day(s): One-Day

Venue: TJSB Sahakari Bank, Panaji-Goa

Objectives of the Event: To acquaint the students with the operations conducted by the TJSB

Bank in Goa

Outcomes of the Event: The students have got the knowlwdge about the various services rendered and the recording of transaction process followed by the banks

## A brief write-up about the Event (in about 300 words):

The Department of Commerce of Vidya Prabodhini College of Commerce, Education, Computer and Management, Vidyanagar, Alto-Porvorim, Goa in association with TJSB Sahakari Bank Ltd conducted a Bank Visit to TJSB Panaji Branch. The visit was of one day duration. Shri. Darshan

Page **1** of **3** 

A Modafav

39

S. Gaonkar and Shri. Sunny S. Pandhre, Assistant Professors in Commerce accompanied the students during the visit.

The visit was be held from 13th December, 2022. A batch of 15 students from first, second and final year students of Bachelors of Commerce Programme had participated in the visit.