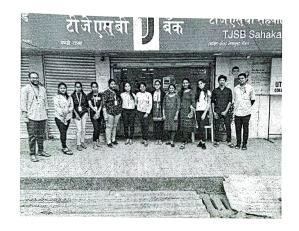

#### **Event Details**

Name of the Event: Study Visit to TJSB Bank, Panaji-Goa

Academic Year: 2022-23

Type of the Event: Field Trips

Reach of the Event: Local

Mode of Event: Offline

Date of Event: From 13-12-2022 To 13-12-2022

No of Day(s): One-Day

Venue: TJSB Sahakari Bank, Panaji-Goa

Objectives of the Event: To acquaint the students with the operations conducted by the TJSB

Bank in Goa

Outcomes of the Event: The students have got the knowlwdge about the various services rendered and the recording of transaction process followed by the banks

## A brief write-up about the Event (in about 300 words):

The Department of Commerce of Vidya Prabodhini College of Commerce, Education, Computer and Management, Vidyanagar, Alto-Porvorim, Goa in association with TJSB Sahakari Bank Ltd conducted a Bank Visit to TJSB Panaji Branch. The visit was of one day duration. Shri. Darshan

Page **1** of **3** 

A Modafav

39

S. Gaonkar and Shri. Sunny S. Pandhre, Assistant Professors in Commerce accompanied the students during the visit.

The visit was be held from 13th December, 2022. A batch of 15 students from first, second and final year students of Bachelors of Commerce Programme had participated in the visit.