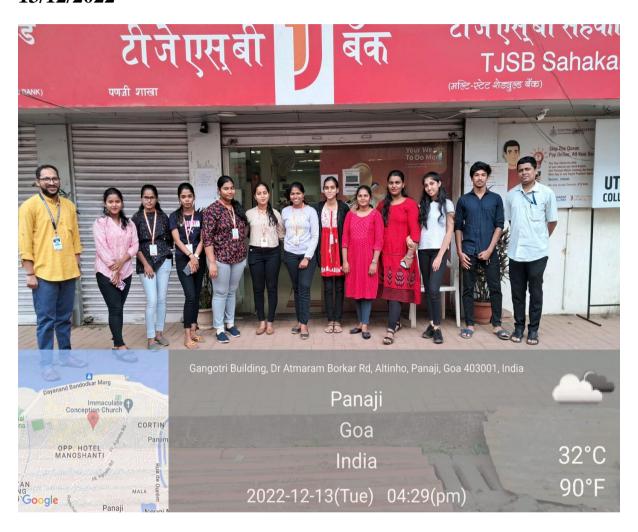

#### **Event Details**

Name of the Event: Study Visit to TJSB Bank, Panaji-Goa

Academic Year: 2022-23

Type of the Event: Field Trips

Reach of the Event: Local

Mode of Event: Offline

Date of Event: From 13-12-2022 To 13-12-2022

No of Day(s): One-Day

Venue: TJSB Sahakari Bank, Panaji-Goa

Objectives of the Event: To acquaint the students with the operations conducted by the TJSB

Bank in Goa

Outcomes of the Event: The students have got the knowlwdge about the various services rendered and the recording of transaction process followed by the banks

## A brief write-up about the Event (in about 300 words):

The Department of Commerce of Vidya Prabodhini College of Commerce, Education, Computer and Management, Vidyanagar, Alto-Porvorim, Goa in association with TJSB Sahakari Bank Ltd conducted a Bank Visit to TJSB Panaji Branch. The visit was of one day duration. Shri. Darshan

Page **1** of **3** 

A Modafav

39

S. Gaonkar and Shri. Sunny S. Pandhre, Assistant Professors in Commerce accompanied the students during the visit.

The visit was be held from 13th December, 2022. A batch of 15 students from first, second and final year students of Bachelors of Commerce Programme had participated in the visit.