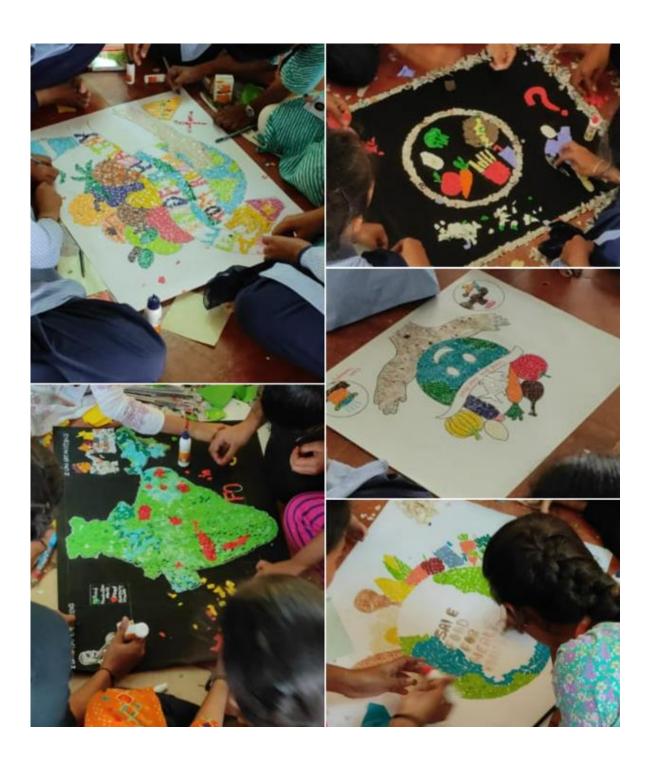

#### **Event Details**

Name of the Event: Collage Making Competition

Academic Year: 2022-23

Type of the Event: Competitions

Reach of the Event: Local

Mode of Event: Offline

Date of Event: From 17-10-2022 To 17-10-2022

No of Day(s): One-Day

Venue: Stilt Area, Vidya Pta College Parvari Goa

Objectives of the Event: To know the importance of food and it's benefits for healthy life.

Outcomes of the Event: On the occasion of World Food Day celebration theme based competition was organised by the Department of Geography. Best out of waste specially piec of papers were was main core of the competition.

## A brief write-up about the Event (in about 300 words):

To know the importance of food resources in the world the basic themes were given to studer. to showcase their talent regarding healthy lifestyle.