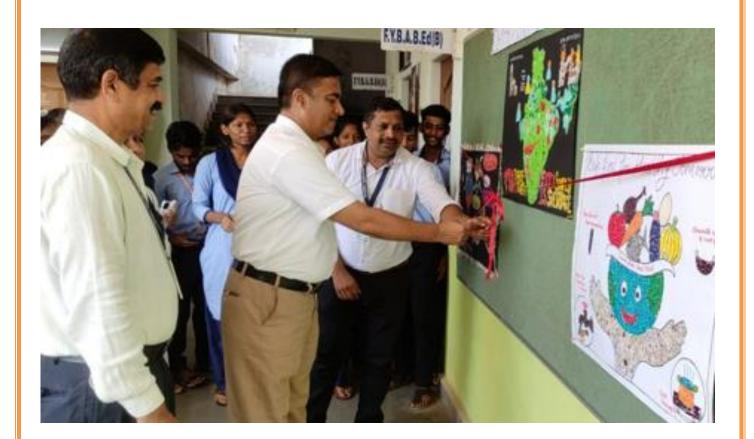

### Resource Persons' Details

Name of the Resource person: Principal Dr. Bhushan Bhave Institutional Affiliation: Vidya Prabodhani College Parvari Goa

Area of expertise(in brief): M.A. (Marathi & Konkani), Ph.D. (Socio-Linguistics and Comparative

Studies)

Areas of Specialisation: Socio-Linguistics, Comparative Literature, Eco-Criticism

Areas of Interest: Creative Writing, Inter-Disciplinary Studies

Any other details:

Name of the Resource person: Dr. Anil T. Thosare Institutional Affiliation: Principal Dr. Bhushan Bhave

Area of expertise(in brief): Associate Professor in Education D.Ed., M.A. (Pol.Sci.) M.A. (Hist.) M.

SET, Ph.D. (Edn.)

Areas of Specialisation: Assessment for Learning, Educational Psychology, Guidance & Counselling,