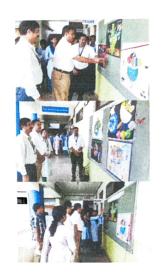

#### **Event Details**

Name of the Event: Collage Making Competition

Academic Year: 2022-23

Type of the Event: Competitions

Reach of the Event: Local

Mode of Event: Offline

Date of Event: From 17-10-2022 To 17-10-2022

No of Day(s): One-Day

Venue: Stilt Area, Vidya Pta College Parvari Goa

Objectives of the Event: To know the importance of food and it's benefits for healthy life.

Outcomes of the Event: On the occasion of World Food Day celebration theme based competition was organised by the Department of Geography. Best out of waste specially piec of papers were was main core of the competition.

## A brief write-up about the Event (in about 300 words):

To know the importance of food resources in the world the basic themes were given to studer. to showcase their talent regarding healthy lifestyle.