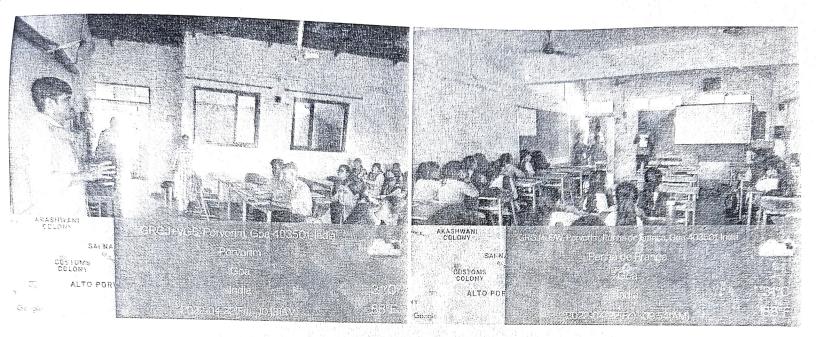

With reference to above appeal a team of 5 members consisting Convenor, Vice Principal, President, Member and Class teacher visited each class over the period of 3days to appeal students to contribute towards the cause.