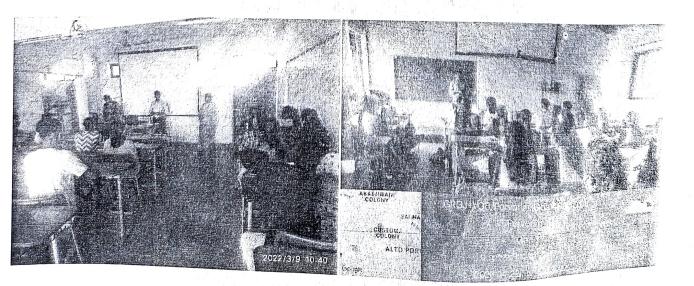

With reference to above appeal a team of 5 members consisting Convenor, Vice Principal, President, Member and Class teacher visited each class over the period of 3days to appeal students to contribute towards the cause.