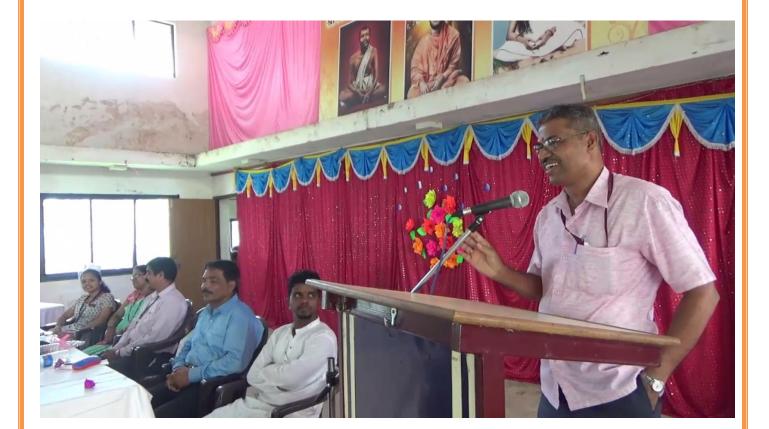

#### Report

Hindi Department of Vidya Prabodhini College had celebrated 'HINDI DIN' on 10th Sepetmber 2018 at 2.30 pm at Swami Vivekanand Hall Parvari.

Chief guest of the function was Mr.laxman parab Goankar ,lecturer at Saraswat Higher Seconday School ,Mapusa.On the occussion of Hindi Din several competition was organised such as Wall paper making, Poetry Presatation and Rangoli. Vice Principal Dr. sukhaji naik welcomed the chief guest .Mr.Deepak varak, assistant prof, Hindi had intruduced the guest. students of S.Y.B.A.B.ED had perform a short skit on Nirbhaya case. prizes was distrubuted at the hand of chief guest Mr.laxman Goankar and vote of thank was given by Miss.Priya Gosavi Assistant Prof of Hindi of the college.