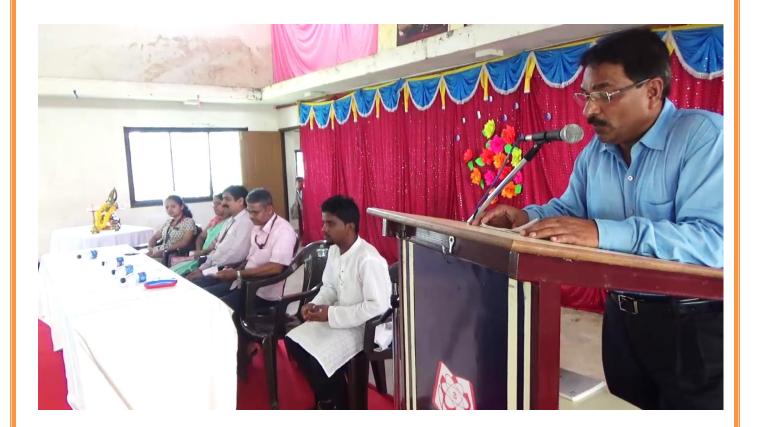

#### Report

Hindi Department of Vidya Prabodhini College had celebrated 'HINDI DIN' on 10th Sepetmber 2018 at 2.30 pm at Swami Vivekanand Hall Parvari.

Chief guest of the function was Mr.laxman parab Goankar ,lecturer at Saraswat Higher Seconday School ,Mapusa.On the occussion of Hindi Din several competition was organised such as Wall paper making, Poetry Presatation and Rangoli. Vice Principal Dr. sukhaji naik welcomed the chief guest .Mr.Deepak varak, assistant prof, Hindi had intruduced the guest. students of S.Y.B.A.B.ED had perform a short skit on Nirbhaya case. prizes was distrubuted at the hand of chief guest Mr.laxman Goankar and vote of thank was given by Miss.Priya Gosavi Assistant Prof of Hindi of the college.