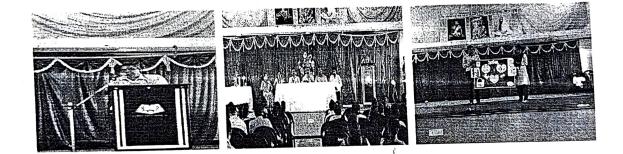

#### Report

Hindi Department of Vidya Prabodhini College had celebrated 'HINDI DIN' on 10th Sepetmber 2018 at 2.30 pm at Swami Vivekanand Hall Parvari.

Chief guest of the function was Mr.laxman parab Goankar ,lecturer at Saraswat Higher Seconday School ,Mapusa.On the occussion of Hindi Din several competition was organised such as Wall paper making, Poetry Presatation and Rangoli. Vice Principal Dr. sukhaji naik welcomed the chief guest .Mr.Deepak varak, assistant prof, Hindi had intruduced the guest. students of S.Y.B.A.B.ED had perform a short skit on Nirbhaya case. prizes was distrubuted at the hand of chief guest Mr.laxman Goankar and vote of thank was given by Miss.Priya Gosavi Assistant Prof of Hindi of the college.