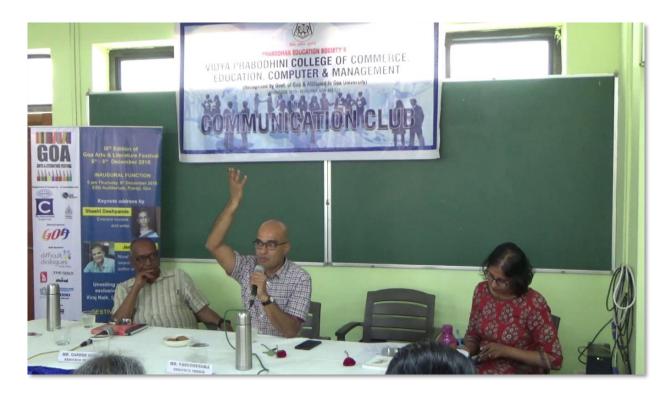

#### Report

The Department of English, Vidya Prabodhini College of Commerce, Education, Computer and Management, Parvari Goa, in collaboration with Goa Art and Literary Festival organized Interactive session with two renowned authors viz .Ganesh Saili from Mussoorie and Vasudhendra from Bangalore. The main purpose of organizing the programme was to know more about the authors experience while writing their books.

The event was moderated by Ms. Jyoti Kiran, Asst. Prof., Department of English, while the vote of thanks was delivered by the Event Convenor, Shri. Kedarnath Tadkod, Asst. Prof. in English, Dept. of English. Over 60 students and faculty members attended the event.