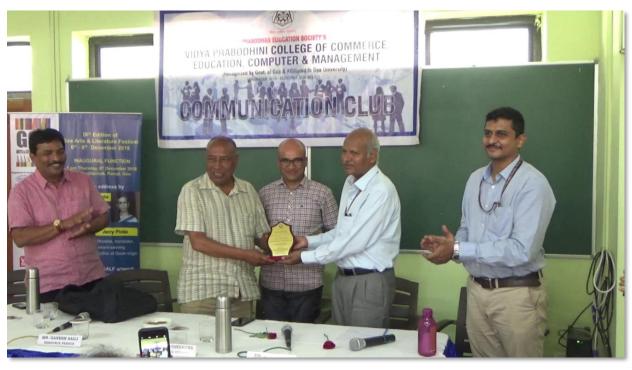

#### Report

The Department of English, Vidya Prabodhini College of Commerce, Education, Computer and Management, Parvari Goa, in collaboration with Goa Art and Literary Festival organized Interactive session with two renowned authors viz .Ganesh Saili from Mussoorie and Vasudhendra from Bangalore. The main purpose of organizing the programme was to know more about the authors experience while writing their books.

The event was moderated by Ms. Jyoti Kiran, Asst. Prof., Department of English, while the vote of thanks was delivered by the Event Convenor, Shri. Kedarnath Tadkod, Asst. Prof. in English, Dept. of English. Over 60 students and faculty members attended the event.