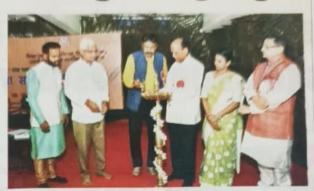

## 21st Yuva Konkani Sahitya Sammelan 26th and 27th March 2022,

Department of Konkani of Vidya Prabodhini College in collaboration with Goa Konkani Akademi organised a two days 21st Yuva Konkani Sahitya Sammelan on 26th and 27th March 2022. The

196

Chief Guest for the function was Shri. Deepak Karanjikar and sammelandeksh was Smt. Naman Dhawaskar. Around 400 participants attended this function which includes Eminent Konkani Writers. Feachers, Research Scholars and students, Vimaala Pai awadee Uday Mhambre and youth award winner Sampada kunkolienkar both were felicitated for their achievement during this function. This two days programme was divided into Book publication, interviews of scholars from literature and social field, Bijbhashan, Kavi sammlean and Cultural programme at the end of the first day. The second day started with Sessions on various forms of literature. Followed by Valedictory function and prize distribution. The function came to end at around 5:00 in the evening.