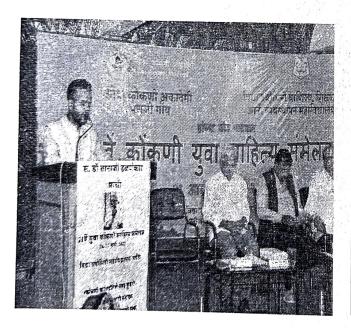

## 21st Yuva Konkani Sahitya Sammelan 26th and 27th March 2022,

Department of Konkani of Vidya Prabodhini College in collaboration with Goa Konkani Akademi organised a two days 21st Yuva Konkani Sahitya Sammelan on 26th and 27th March 2022. The

196

Chief Guest for the function was Shri. Deepak Karanjikar and sammelandeksh was Smt. Naman Dhawaskar. Around 400 participants attended this function which includes Eminent Konkani Writers. Feachers, Research Scholars and students, Vimaala Pai awadee Uday Mhambre and youth award winner Sampada kunkolienkar both were felicitated for their achievement during this function. This two days programme was divided into Book publication, interviews of scholars from literature and social field, Bijbhashan, Kavi sammlean and Cultural programme at the end of the first day. The second day started with Sessions on various forms of literature. Followed by Valedictory function and prize distribution. The function came to end at around 5:00 in the evening.