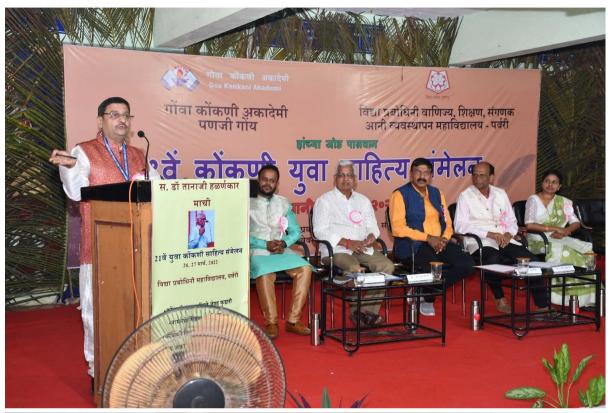

## 21st Yuva Konkani Sahitya Sammelan 26th and 27th March 2022,

Department of Konkani of Vidya Prabodhini College in collaboration with Goa Konkani Akademi organised a two days 21st Yuva Konkani Sahitya Sammelan on 26th and 27th March 2022. The

196

Chief Guest for the function was Shri. Deepak Karanjikar and sammelandeksh was Smt. Naman Dhawaskar. Around 400 participants attended this function which includes Eminent Konkani Writers. Feachers, Research Scholars and students, Vimaala Pai awadee Uday Mhambre and youth award winner Sampada kunkolienkar both were felicitated for their achievement during this function. This two days programme was divided into Book publication, interviews of scholars from literature and social field, Bijbhashan, Kavi sammlean and Cultural programme at the end of the first day. The second day started with Sessions on various forms of literature. Followed by Valedictory function and prize distribution. The function came to end at around 5:00 in the evening.