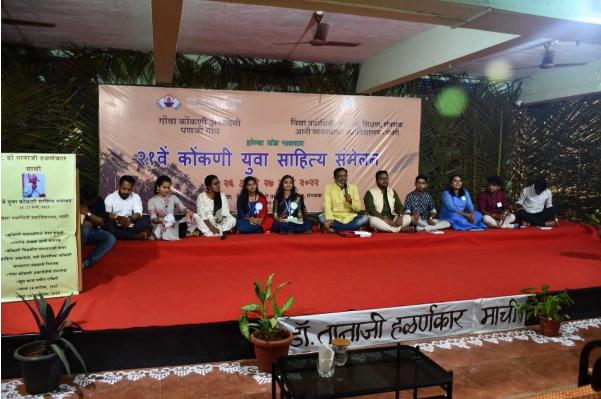

## 21st Yuva Konkani Sahitya Sammelan 26th and 27th March 2022,

Department of Konkani of Vidya Prabodhini College in collaboration with Goa Konkani Akademi organised a two days 21st Yuva Konkani Sahitya Sammelan on 26th and 27th March 2022. The

196

Chief Guest for the function was Shri. Deepak Karanjikar and sammelandeksh was Smt. Naman Dhawaskar. Around 400 participants attended this function which includes Eminent Konkani Writers. Feachers, Research Scholars and students, Vimaala Pai awadee Uday Mhambre and youth award winner Sampada kunkolienkar both were felicitated for their achievement during this function. This two days programme was divided into Book publication, interviews of scholars from literature and social field, Bijbhashan, Kavi sammlean and Cultural programme at the end of the first day. The second day started with Sessions on various forms of literature. Followed by Valedictory function and prize distribution. The function came to end at around 5:00 in the evening.

## 21<sup>ST</sup> YOUTH KONKANI LITERARY CONFERENCE

**DAY 1- MARCH 26 2022** 