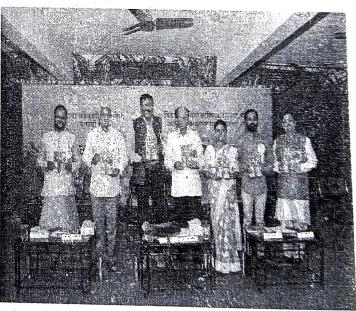

## 21st Yuva Konkani Sahitya Sammelan 26th and 27th March 2022,

Department of Konkani of Vidya Prabodhini College in collaboration with Goa Konkani Akademi organised a two days 21st Yuva Konkani Sahitya Sammelan on 26th and 27th March 2022. The

196

Chief Guest for the function was Shri. Deepak Karanjikar and sammelandeksh was Smt. Naman Dhawaskar. Around 400 participants attended this function which includes Eminent Konkani Writers. Feachers, Research Scholars and students, Vimaala Pai awadee Uday Mhambre and youth award winner Sampada kunkolienkar both were felicitated for their achievement during this function. This two days programme was divided into Book publication, interviews of scholars from literature and social field, Bijbhashan, Kavi sammlean and Cultural programme at the end of the first day. The second day started with Sessions on various forms of literature. Followed by Valedictory function and prize distribution. The function came to end at around 5:00 in the evening.