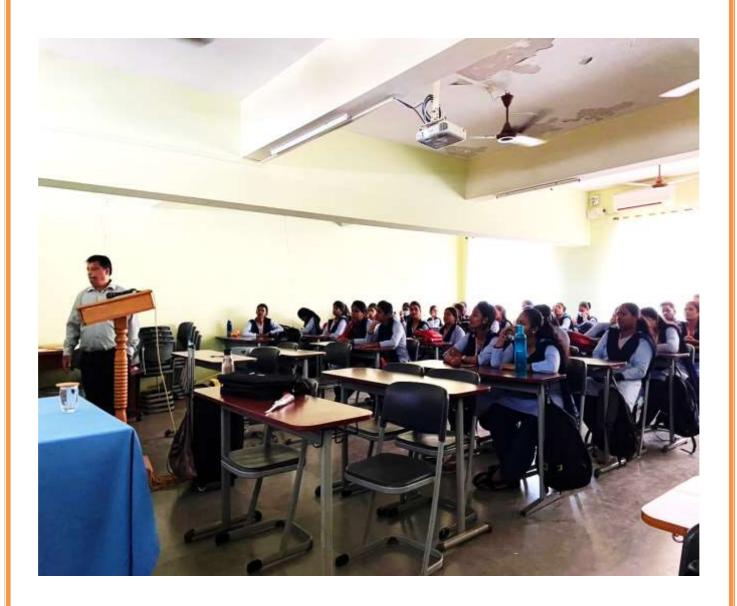

#### A brief write-up about the Event (in about 300 words):

The workshop titled 'vocational and personal guidance for teacher educators' is a one-day workshop was organised by the department of Education for the students of Fourth year BAB on 13th March 2023 from 2.30pm to 4.30pm. The resource person for the same was Dr. Pramodchandra Yadav who spoke to the students on the areas of vocational guidance and personal guidance.

#### Participants' Details

Expected number of Participants:

| Local | State | National | International | Total D.1       |
|-------|-------|----------|---------------|-----------------|
| 65    | 0     | 0        | O             | Total Delegates |

# 'Vocational and Personal Guidance for teacher educators' workshop held on 13-03-2023