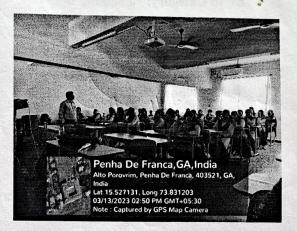

#### A brief write-up about the Event (in about 300 words):

The workshop titled 'vocational and personal guidance for teacher educators' is a one-day workshop was organised by the department of Education for the students of Fourth year BAB on 13th March 2023 from 2.30pm to 4.30pm. The resource person for the same was Dr. Pramodchandra Yadav who spoke to the students on the areas of vocational guidance and personal guidance.

#### Resource Persons' Details

Name of the Resource person: Dr. Pramodchandra Yadav

Institutional Affiliation: Former Assistant Professor, S.S.Dhempo College of Commerce and

Area of expertise(in brief): Vocational Training, Counseling and Rehabilitation