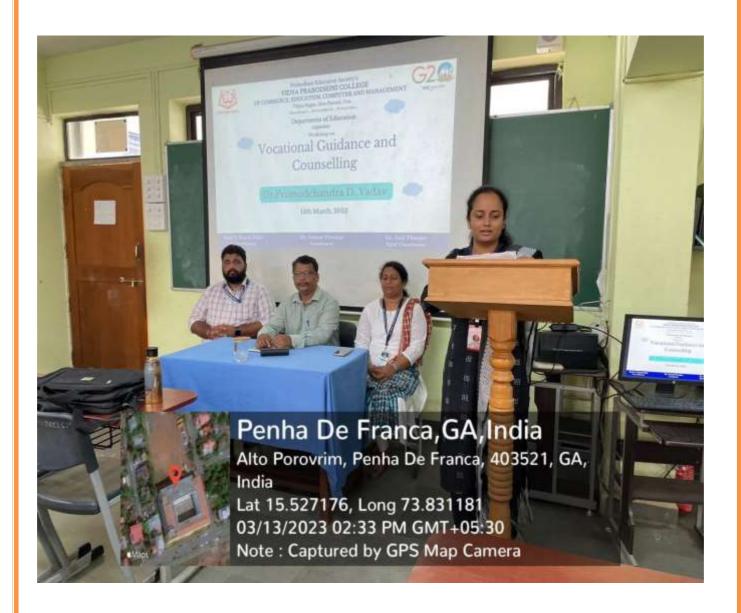

#### A brief write-up about the Event (in about 300 words):

The workshop titled 'vocational and personal guidance for teacher educators' is a one-day workshop was organised by the department of Education for the students of Fourth year BAB on 13th March 2023 from 2.30pm to 4.30pm. The resource person for the same was Dr. Pramodchandra Yadav who spoke to the students on the areas of vocational guidance and personal guidance.

#### Resource Persons' Details

Name of the Resource person: Dr. Pramodchandra Yadav

Institutional Affiliation: Former Assistant Professor, S.S.Dhempo College of Commerce and

Area of expertise(in brief): Vocational Training, Counseling and Rehabilitation

# 'Vocational and Personal Guidance for teacher educators' workshop held on 13-03-2023