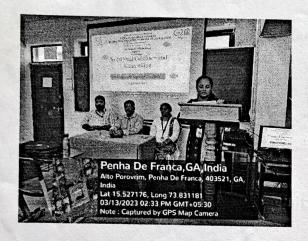

#### A brief write-up about the Event (in about 300 words):

The workshop titled 'vocational and personal guidance for teacher educators' is a one-day workshop was organised by the department of Education for the students of Fourth year BAB on 13th March 2023 from 2.30pm to 4.30pm. The resource person for the same was Dr. Pramodchandra Yadav who spoke to the students on the areas of vocational guidance and personal guidance.

#### Resource Persons' Details

Name of the Resource person: Dr. Pramodchandra Yadav

Institutional Affiliation: Former Assistant Professor, S.S.Dhempo College of Commerce and

Area of expertise(in brief): Vocational Training, Counseling and Rehabilitation