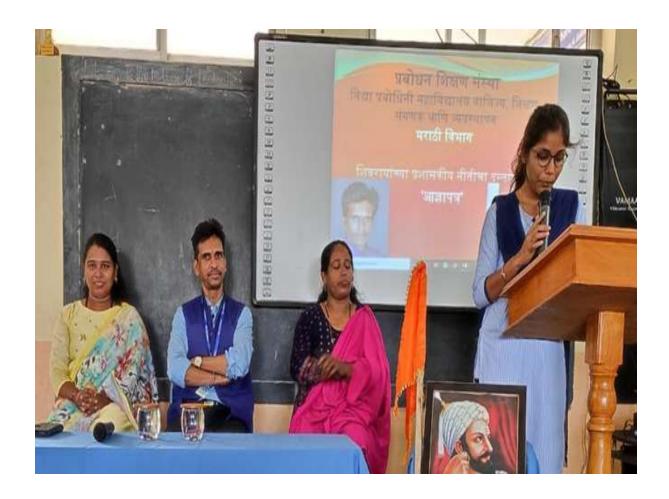

#### Report:

The Marathi Department of the Vidya Prabodhini College organized an Invited Lecture on the topic 'Shivrayanchya prashaskiya Niticha Dastaeaivaj Adnyapatra' on 7th May 2022 in the FYBCom A Class. Dr. Vinay Madgaonkar, Assistant Professor in Marathi at Goa University was the Resource Person for the Lecture.

Ms. Yogita Chodankar welcomed the gathering. Ms. Richa Mayekar introduced the chief Guest. Ms. Utkarsha Raut, Ms. Harshadha Chari, Ms. Akshata Manirikar presented Powada. Dr. Vinay Madagaokar in his lecture focused on importance of study Adnyapatra. One Should know the life and style of functioning of Shivaji Maharaj and try to follow it. Ms Shweta Gawas proposed Vote of thanks. The program was compared by Ms. Purnima