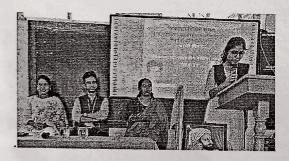

#### Report:

The Marathi Department of the Vidya Prabodhini College organized an Invited Lecture on the topic 'Shivrayanchya prashaskiya Niticha Dastaeaivaj Adnyapatra' on 7th May 2022 in the FYBCom A Class. Dr. Vinay Madgaonkar, Assistant Professor in Marathi at Goa University was the Resource Person for the Lecture.

Ms. Yogita Chodankar welcomed the gathering. Ms. Richa Mayekar introduced the chief Guest. Ms. Utkarsha Raut, Ms. Harshadha Chari, Ms. Akshata Manirikar presented Powada. Dr. Vinay Madagaokar in his lecture focused on importance of study Adnyapatra. One Should know the life and style of functioning of Shivaji Maharaj and try to follow it. Ms Shweta Gawas proposed Vote of thanks. The program was compared by Ms. Purnima