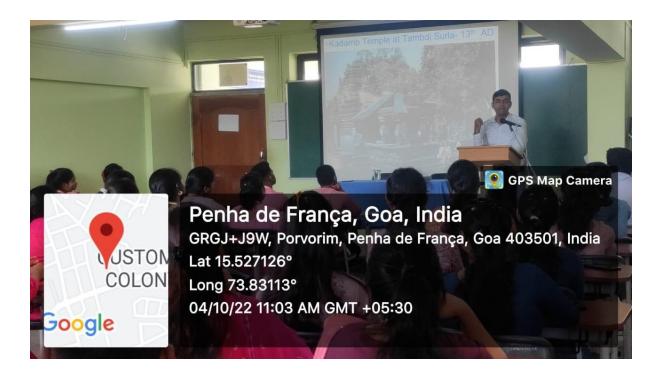

#### **Event Details**

Name of the Event: Guest Lecture on "Inscriptions in Goa"

Academic Year: 2022-23

Type of the Event: Guest Lectures

Reach of the Event: Local

Mode of Event: Offline

04/10/2022

Date of Event: 10-04-2022

# A brief write-up about the Event (in about 300 words):

Department of History in collaboration with the Department of Marathi of our college had organized Guest Lecture on the topic "Inscriptions in Goa" on 4th Octomer 2022 at 10:00 a.m.in the F.Y.B Com. (A) Class.