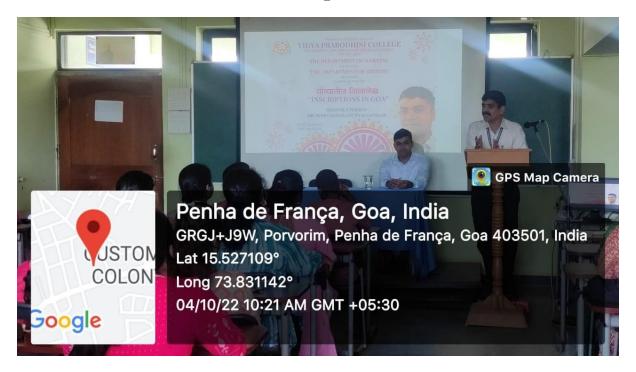

#### **Event Details**

Name of the Event: Guest Lecture on "Inscriptions in Goa"

Academic Year: 2022-23

Type of the Event: Guest Lectures

Reach of the Event: Local

Mode of Event: Offline

04/10/2022

Date of Event: 10-04-2022

# A brief write-up about the Event (in about 300 words):

Department of History in collaboration with the Department of Marathi of our college had organized Guest Lecture on the topic "Inscriptions in Goa" on 4th Octomer 2022 at 10:00 a.m.in the F.Y.B Com. (A) Class.

Event Category: Academic

Number of Participants: 70 students

Resource Persons' Details

Name of the Resource person: Dr. Rohit Ramakant Phalgaonkar

Institutional Affiliation: Sant Sobirobanath Ambiye Government College,