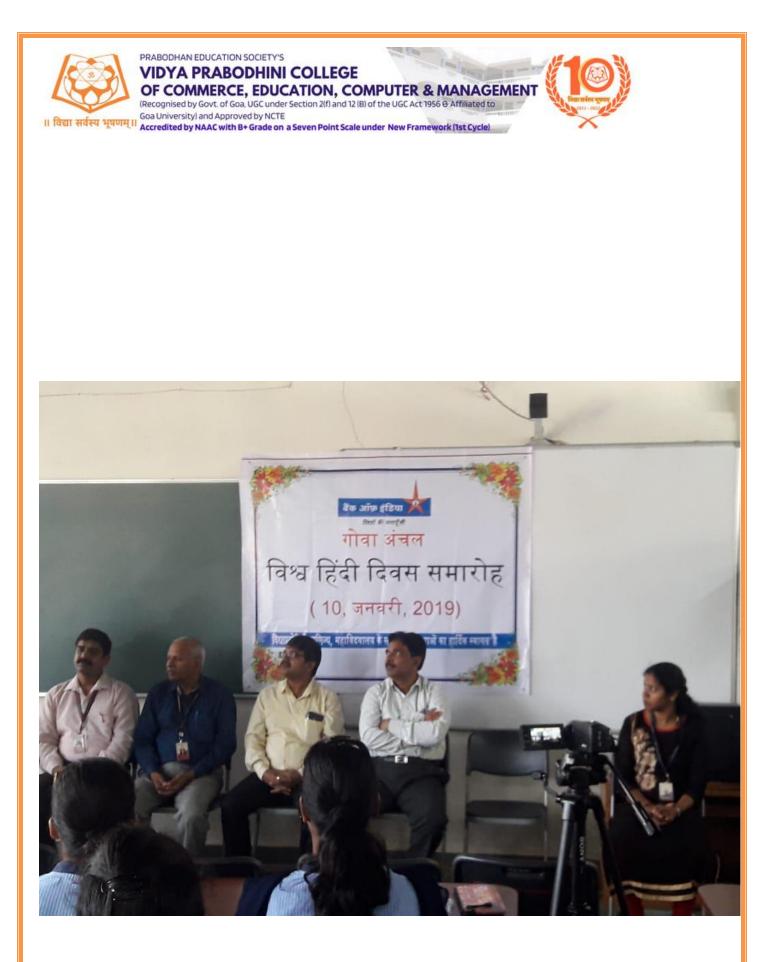

## Event: World Hindi Day (Vishwa Hindi Divas)

## Date: 10/01/2019

LGR

पर्वरी : हिंदी दिन कार्यक्रमात उपस्थित मान्यवर.

# पर्वरी विद्याप्रबोधिनी महाविद्यालय 'विश्व हिंदी दिन' उत्साहात

### पर्वरी : प्रतिनिधी

विद्याप्रवोधिनी महाविद्यालय, पर्वरी आणि बँक ऑफ इंडिया, पर्वरी शाखा यांच्या संयुक्त विद्यमाने १० जानेवारी, २०१९ रोजी 'विश्व हिंदी दिवस' उत्साहात साजरा करण्यात आला.

प्रमुख अतिथी चंद्रप्रकाश सहाय, मुख्य प्रबंधक बँक ऑफ इंडिया, पर्वरी शाखा आणि राज्य भाषा अधिकार बँक ऑफ इंडियाचे सुन्नतो बनर्जी, महाविद्यालयाचे प्राचार्य डॉ. एम.आर.पाटील, उपप्राचार्य डॉ. सुखाजी नाईक, बी.ए.वी. एडचे प्रमुख डॉ. अनिल ठोसरे, हिंदी विभागाच्या प्रमुख प्रिया गोसावी, प्रा. दीपक वरक टपस्थित होते.

महाविद्यालयाचे प्राचार्य डॉ. एम. आर. पाटील यांनी कार्यक्रमाचे प्रास्ताविक व पाहण्यांचे स्वागत देऊन केले. प्रा.दीपक वारक यांनी मान्यवरांचा परिचय करून दिला. प्रमुख अतिथी चंद्र प्रकाश सहाय यांनी आपल्या भाषणातून बैंक ऑफ इंडिया व हिंदी दिनाबद्दल माहिती दिली.