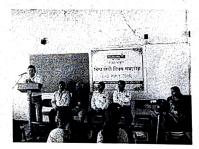

## Event: World Hindi Day (Vishwa Hindi Divas)

## Date: 10/01/2019

LGR

पर्वरी : हिंदी दिन कार्यक्रमात उपस्थित मान्यवर.

# पर्वरी विद्याप्रबोधिनी महाविद्यालय 'विश्व हिंदी दिन' उत्साहात

### पर्वरी : प्रतिनिधी

विद्याप्रवोधिनी महाविद्यालय, पर्वरी आणि बँक ऑफ इंडिया, पर्वरी शाखा यांच्या संयुक्त विद्यमाने १० जानेवारी, २०१९ रोजी 'विश्व हिंदी दिवस' उत्साहात साजरा करण्यात आला.

प्रमुख अतिथी चंद्रप्रकाश सहाय, मुख्य प्रबंधक बँक ऑफ इंडिया, पर्वरी शाखा आणि राज्य भाषा अधिकार बँक ऑफ इंडियाचे सुन्नतो बनर्जी, महाविद्यालयाचे प्राचार्य डॉ. एम.आर.पाटील, उपप्राचार्य डॉ. सुखाजी नाईक, बी.ए.वी. एडचे प्रमुख डॉ. अनिल ठोसरे, हिंदी विभागाच्या प्रमुख प्रिया गोसावी, प्रा. दीपक वरक टपस्थित होते.