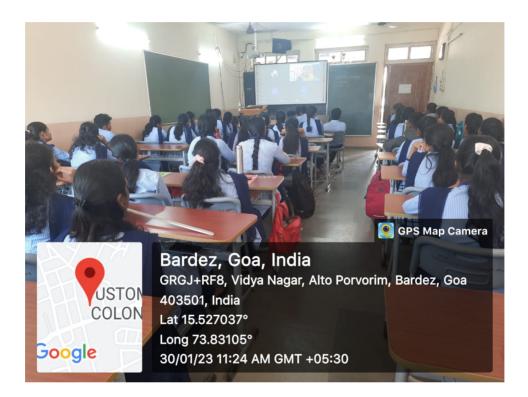

Shabdhavrti Shantabai' programme was held on 30 th january 2023. Guest Lecture for was Programme was Dr. Nisha Bhandare. Lecture was held in online mode. 40 student's was attended the Programme.

Event Category: Academic

## Participants' Details

Expected number of Participants:

| Local | State | National | International | <b>Total Delegates</b> |  |  |
|-------|-------|----------|---------------|------------------------|--|--|
| 40    | 0     | 0        | 0             | 40                     |  |  |