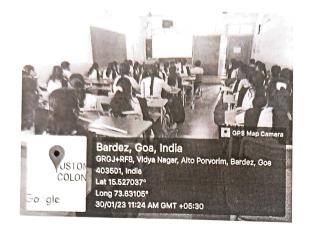

Shabdhavrti Shantabai' programme was held on 30 th january 2023. Guest Lecture for was Programme was Dr. Nisha Bhandare. Lecture was held in online mode. 40 student's was attended the Programme.

Event Category: Academic

## Participants' Details

Expected number of Participants:

| Local | State | National | International | <b>Total Delegates</b> |  |  |
|-------|-------|----------|---------------|------------------------|--|--|
| 40    | 0     | 0        | 0             | 40                     |  |  |