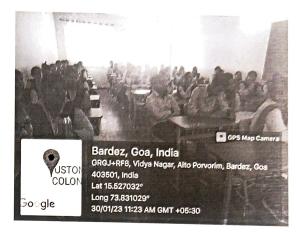

Shabdhavrti Shantabai' programme was held on 30 th january 2023. Guest Lecture for was Programme was Dr. Nisha Bhandare. Lecture was held in online mode. 40 student's was attended the Programme.

Event Category: Academic

## Participants' Details

Expected number of Participants:

| Local | State | National | International | <b>Total Delegates</b> |  |  |
|-------|-------|----------|---------------|------------------------|--|--|
| 40    | 0     | 0        | 0             | 40                     |  |  |