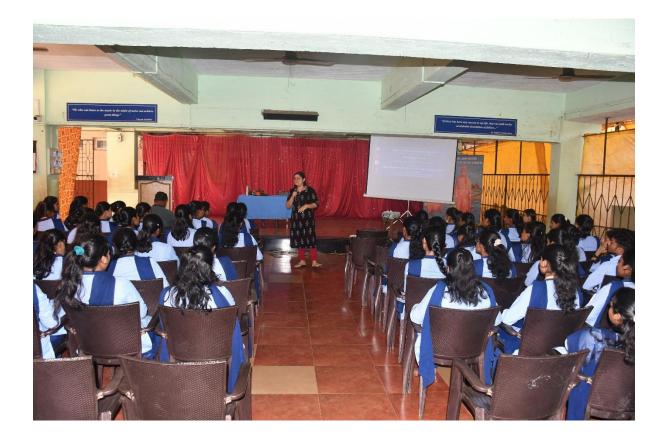

### NOTICE (RED RIBBON CLUB) (2022-23)

The Red Ribbon Club of College in association with the NSS Unit of the Vidya Prabodhini College, Parvari and Blood Bank GMC, Bambolim is organizing a talk for Red Ribbon Club volunteers on the topic "Blood Donation: An Act of Solidarity" on Monday i.e. 30<sup>th</sup> January, 2023 at 12.00 noon in the college Stilt. All the Red Ribbon Club volunteers are instructed to be present in the stilt at 11.50 a.m.

#### **Event Details**

Name of the Event: Awareness Talk on "Blood Donation: An Act of Solidarity"

Academic Year: 2022-23

Type of the Event: Guest Lectures

Reach of the Event: Local

Mode of Event: Offline

Date of Event: From 30-01-2023 To 30-01-2023

### A brief write-up about the Event (in about 300 words):

The Red Ribbon Club of the college organized Guest lecture on the topic "Blood Donation: An Act of Solidarity on 30th January 2023 for the Red Ribbon Club Volunteers. Dr. Uma Sadekar, Lady Medical Officer From State Family Welfare, Directorate of Health Services, Panaji Goa guided RRC volunteers in the matter of Blood donation and its importance. Her talk also focused on other communicable diseases and how we can prevent those diseases. further she

emphasized on the difference between HIV and AIDS. To conclude she appealed all  $_{lh}$ volunteers to come forward and donate blood.

Event Category: Co-curricular

Details about the external Collaborating/Associating agencies