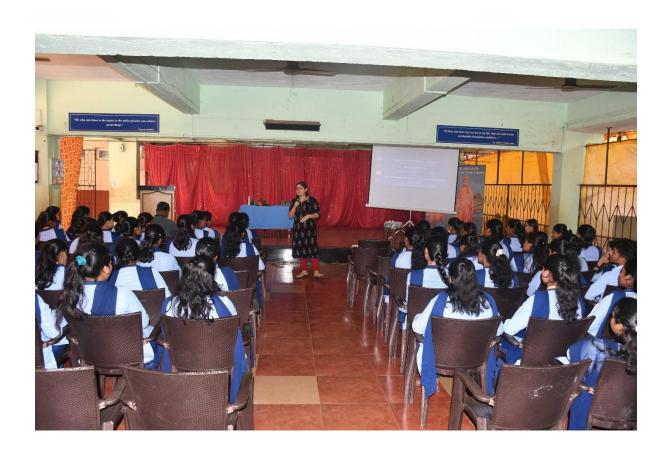

### NOTICE (RED RIBBON CLUB) (2022-23)

The Red Ribbon Club of College in association with the NSS Unit of the Vidya Prabodhini College, Parvari and Blood Bank GMC, Bambolim is organizing a talk for Red Ribbon Club volunteers on the topic "Blood Donation: An Act of Solidarity" on Monday i.e. 30<sup>th</sup> January, 2023 at 12.00 noon in the college Stilt. All the Red Ribbon Club volunteers are instructed to be present in the stilt at 11.50 a.m.

#### **Event Details**

Name of the Event: Awareness Talk on "Blood Donation: An Act of Solidarity"

Academic Year: 2022-23

Type of the Event: Guest Lectures

Reach of the Event: Local

Mode of Event: Offline

Date of Event: From 30-01-2023 To 30-01-2023

### A brief write-up about the Event (in about 300 words):

The Red Ribbon Club of the college organized Guest lecture on the topic "Blood Donation: An Act of Solidarity on 30th January 2023 for the Red Ribbon Club Volunteers. Dr. Uma Sadekar, Lady Medical Officer From State Family Welfare, Directorate of Health Services, Panaji Goa guided RRC volunteers in the matter of Blood donation and its importance. Her talk also focused on other communicable diseases and how we can prevent those diseases. further she

emphasized on the difference between HIV and AIDS. To conclude she appealed all  $_{lh}$ volunteers to come forward and donate blood.

Event Category: Co-curricular

Details about the external Collaborating/Associating agencies