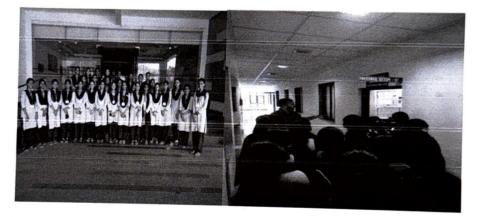

Report: In order to orient the students about the functioning of the departments/sections at the Directorate of education , the students enrolled for the T.Y.B.B.Ed Programme who had opted for History Methodology as a paper were taken for a field visit to the Directorate of Education. Once at the Directorate we were ushered in the Conference room where we were oriented about the Directorate and also about the various rules and regulations to be followed once one is appointed as a teacher. Mr.Siddarth Parsekar and Mr.Cajetan Fernandes ,both officers at the Directorate oriented us about the above. Students posed several questions and the same were answered satisfactorily by the departmental personnel. Once done with the theoretical orientation the students were taken around the directorate and briefed about various sections and their functioning. A total of 28 students were present for the same. Their teacher in-charge accompanied them to the Venue.

## Field Visit to Directorate of Education