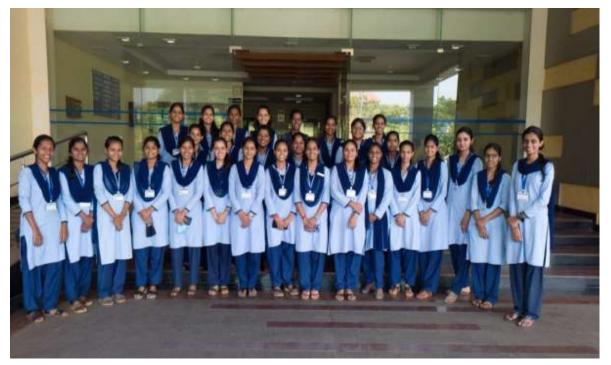

Report: In order to orient the students about the functioning of the departments/sections at the Directorate of education , the students enrolled for the T.Y.B.B.Ed Programme who had opted for History Methodology as a paper were taken for a field visit to the Directorate of Education. Once at the Directorate we were ushered in the Conference room where we were oriented about the Directorate and also about the various rules and regulations to be followed once one is appointed as a teacher. Mr.Siddarth Parsekar and Mr.Cajetan Fernandes ,both officers at the Directorate oriented us about the above. Students posed several questions and the same were answered satisfactorily by the departmental personnel. Once done with the theoretical orientation the students were taken around the directorate and briefed about various sections and their functioning. A total of 28 students were present for the same. Their teacher in-charge accompanied them to the Venue.

## Field Visit to Directorate of Education