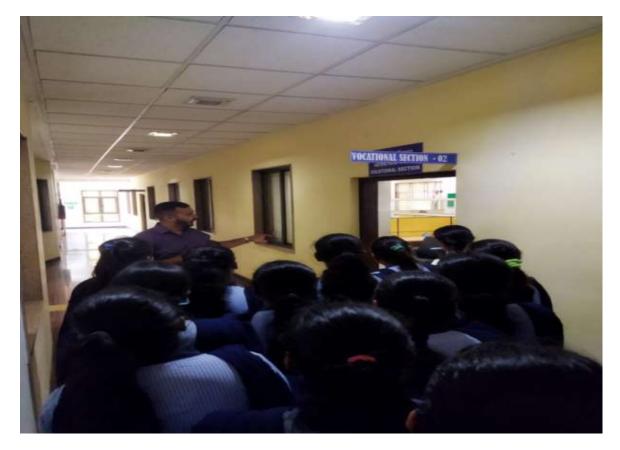

Report: In order to orient the students about the functioning of the departments/sections at the Directorate of education , the students enrolled for the T.Y.B.B.Ed Programme who had opted for History Methodology as a paper were taken for a field visit to the Directorate of Education. Once at the Directorate we were ushered in the Conference room where we were oriented about the Directorate and also about the various rules and regulations to be followed once one is appointed as a teacher. Mr.Siddarth Parsekar and Mr.Cajetan Fernandes ,both officers at the Directorate oriented us about the above. Students posed several questions and the same were answered satisfactorily by the departmental personnel. Once done with the theoretical orientation the students were taken around the directorate and briefed about various sections and their functioning. A total of 28 students were present for the same. Their teacher in-charge accompanied them to the Venue.

## Field Visit to Directorate of Education