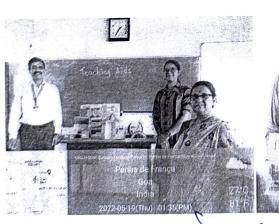

## Resource Person Details

Name

: Dr.Anil Thosare, Vice Principal & H.O.D of Department of Education,

Organization

: Vidya Prabodhini College of Commerce, Education, Computer and

Management.

## Report

The event that has given the opportunity to the second year teacher trainees to display and demonstrate their teaching aids and teaching models was conducted on 19th May, 2022. The exhibition was inaugurated by Dr. Anil Thosare, Vice Principal & H.O.D of Department of Education. The purpose of organizing the exhibition was to develop creativity among students and to develop knowledge of procedure of designing the relevant and age appropriate multipurpose learning material to make the lesson comprehensive and meaningful. Students have put in their spirit and talents in bringing out a well-organized exhibition on instructional media. The exhibition was arranged under the categories such as three dimensional aids, activity aids, display boards, graphic aids and printed aids.