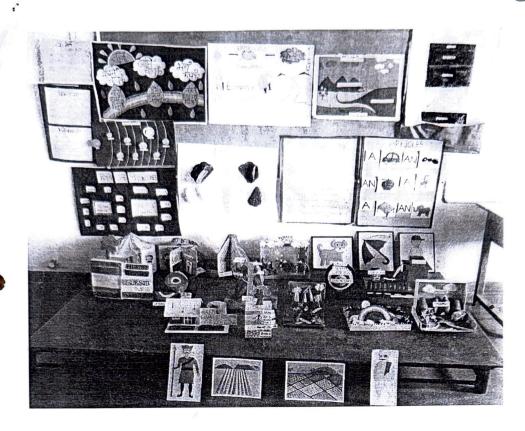

## Report

The event that has given the opportunity to the second year teacher trainees to display and demonstrate their teaching aids and teaching models was conducted on 19th May, 2022. The exhibition was inaugurated by Dr. Anil Thosare, Vice Principal & H.O.D of Department of Education. The purpose of organizing the exhibition was to develop creativity among students and to develop knowledge of procedure of designing the relevant and age appropriate multipurpose learning material to make the lesson comprehensive and meaningful. Students have put in their spirit and talents in bringing out a well-organized exhibition on instructional media. The exhibition was arranged under the categories such as three dimensional aids, activity aids, display boards, graphic aids and printed aids.