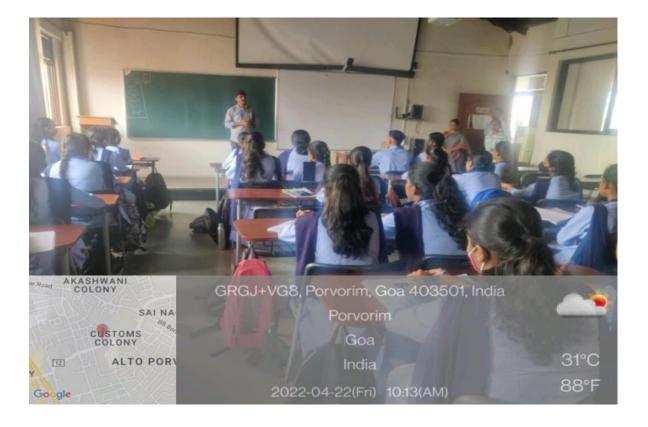

With reference to above appeal a team of 5 members consisting Convenor, Vice Principal, President, Member and Class teacher visited each class over the period of 3days to appeal students to contribute towards the cause.

## Visiting Classes for orientation to Students