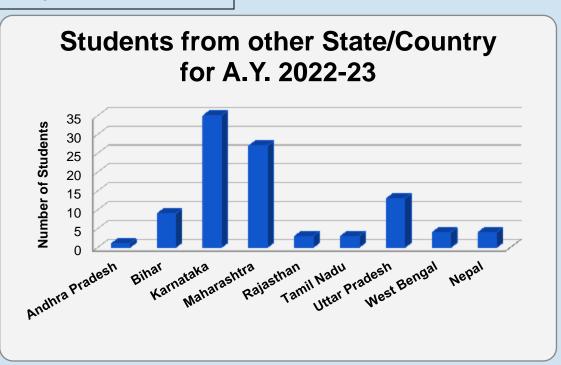

| Students admitted from different state and country in the college for A.Y. 2022-23 |                 |  |  |  |  |  |
|------------------------------------------------------------------------------------|-----------------|--|--|--|--|--|
| State/Country                                                                      | No. of Students |  |  |  |  |  |
| Andhra Pradesh                                                                     | 01              |  |  |  |  |  |
| Bihar                                                                              | 09              |  |  |  |  |  |
| Karnataka                                                                          | 35              |  |  |  |  |  |
| Maharashtra                                                                        | 27              |  |  |  |  |  |
| Rajasthan                                                                          | 03              |  |  |  |  |  |
| Tamil Nadu                                                                         | 03              |  |  |  |  |  |
| Uttar Pradesh                                                                      | 13              |  |  |  |  |  |
| West Bengal                                                                        | 04              |  |  |  |  |  |
| Nepal                                                                              | 04              |  |  |  |  |  |