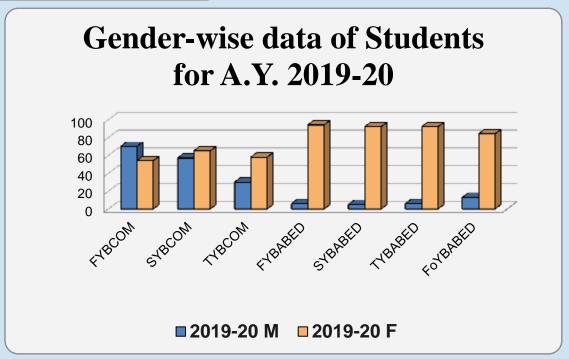

| Gender-wise Data of Students for A.Y. 2018-19 to 2022-23 |         |     |         |     |         |     |         |     |         |     |
|----------------------------------------------------------|---------|-----|---------|-----|---------|-----|---------|-----|---------|-----|
| QT A QQ                                                  | 2018-19 |     | 2019-20 |     | 2020-21 |     | 2021-22 |     | 2022-23 |     |
| CLASS                                                    | M       | F   | M       | F   | M       | F   | M       | F   | M       | F   |
| FYBCOM                                                   | 66      | 64  | 70      | 54  | 59      | 58  | 57      | 69  | 60      | 70  |
| SYBCOM                                                   | 47      | 58  | 57      | 65  | 67      | 52  | 59      | 57  | 54      | 62  |
| TYBCOM                                                   | 80      | 60  | 30      | 58  | 70      | 65  | 65      | 50  | 51      | 54  |
| FYBABED                                                  | 6       | 93  | 6       | 94  | 12      | 88  | 4       | 96  | 8       | 91  |
| SYBABED                                                  | 6       | 92  | 5       | 92  | 6       | 94  | 12      | 85  | 4       | 95  |
| TYBABED                                                  | 12      | 84  | 6       | 92  | 5       | 94  | 5       | 93  | 11      | 83  |
| FoYBABED                                                 | 12      | 67  | 13      | 84  | 6       | 89  | 5       | 94  | 5       | 93  |
| TOTAL                                                    | 229     | 518 | 187     | 539 | 225     | 540 | 207     | 544 | 193     | 548 |

In B.Com. programme, we observe equal percentage of male and female students admitted across the years. Whereas for B.A.B.Ed. programme, the percentage of girl students is above 92%.

| No. of s | No. of students sanctioned and admitted for OBC as per GOI/State Govt. rule yearwise during the A.Y. 2018-19 to 2022-23 |          |            |          |            |          |            |          |            |          |
|----------|-------------------------------------------------------------------------------------------------------------------------|----------|------------|----------|------------|----------|------------|----------|------------|----------|
| CLASS    | 2018-19                                                                                                                 |          | 2019-20    |          | 2020-21    |          | 2021-22    |          | 2022-23    |          |
| CLASS    | Sanctioned                                                                                                              | Admitted | Sanctioned | Admitted | Sanctioned | Admitted | Sanctioned | Admitted | Sanctioned | Admitted |
| FYBCOM   | 32                                                                                                                      | 30       | 32         | 28       | 32         | 22       | 32         | 32       | 32         | 30       |
| SYBCOM   | 32                                                                                                                      | 19       | 32         | 32       | 32         | 26       | 32         | 21       | 32         | 31       |
| TYBCOM   | 32                                                                                                                      | 32       | 32         | 22       | 32         | 32       | 32         | 26       | 32         | 14       |
| FYBABED  | 27                                                                                                                      | 27       | 27         | 27       | 27         | 27       | 27         | 27       | 27         | 27       |
| SYBABED  | 27                                                                                                                      | 27       | 27         | 27       | 27         | 27       | 27         | 26       | 27         | 27       |
| TYBABED  | 27                                                                                                                      | 27       | 27         | 27       | 27         | 27       | 27         | 26       | 27         | 27       |
| FoYBABED | 27                                                                                                                      | 26       | 27         | 27       | 27         | 27       | 27         | 27       | 27         | 27       |
| TOTAL    | 204                                                                                                                     | 188      | 204        | 190      | 204        | 188      | 204        | 185      | 204        | 183      |