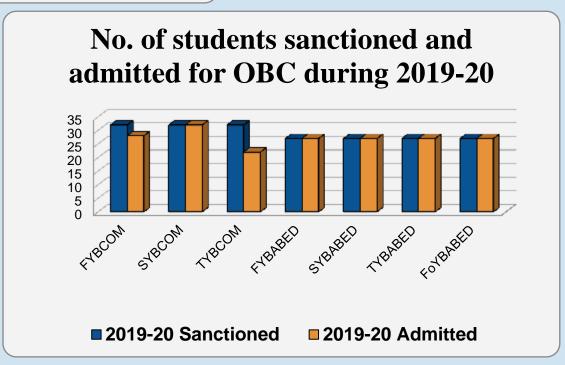

In B.Com. programme, we observe equal percentage of male and female students admitted across the years. Whereas for B.A.B.Ed. programme, the percentage of girl students is above 92%.

| No. of s | No. of students sanctioned and admitted for OBC as per GOI/State Govt. rule yearwise during the A.Y. 2018-19 to 2022-23 |          |            |          |            |          |            |          |            |          |
|----------|-------------------------------------------------------------------------------------------------------------------------|----------|------------|----------|------------|----------|------------|----------|------------|----------|
| CLASS    | 2018-19                                                                                                                 |          | 2019-20    |          | 2020-21    |          | 2021-22    |          | 2022-23    |          |
| CLASS    | Sanctioned                                                                                                              | Admitted | Sanctioned | Admitted | Sanctioned | Admitted | Sanctioned | Admitted | Sanctioned | Admitted |
| FYBCOM   | 32                                                                                                                      | 30       | 32         | 28       | 32         | 22       | 32         | 32       | 32         | 30       |
| SYBCOM   | 32                                                                                                                      | 19       | 32         | 32       | 32         | 26       | 32         | 21       | 32         | 31       |
| TYBCOM   | 32                                                                                                                      | 32       | 32         | 22       | 32         | 32       | 32         | 26       | 32         | 14       |
| FYBABED  | 27                                                                                                                      | 27       | 27         | 27       | 27         | 27       | 27         | 27       | 27         | 27       |
| SYBABED  | 27                                                                                                                      | 27       | 27         | 27       | 27         | 27       | 27         | 26       | 27         | 27       |
| TYBABED  | 27                                                                                                                      | 27       | 27         | 27       | 27         | 27       | 27         | 26       | 27         | 27       |
| FoYBABED | 27                                                                                                                      | 26       | 27         | 27       | 27         | 27       | 27         | 27       | 27         | 27       |
| TOTAL    | 204                                                                                                                     | 188      | 204        | 190      | 204        | 188      | 204        | 185      | 204        | 183      |

Every year the college has almost filled the sanctioned seats of OBC. On an average the college has filled more than 92% of the sanctioned seats.