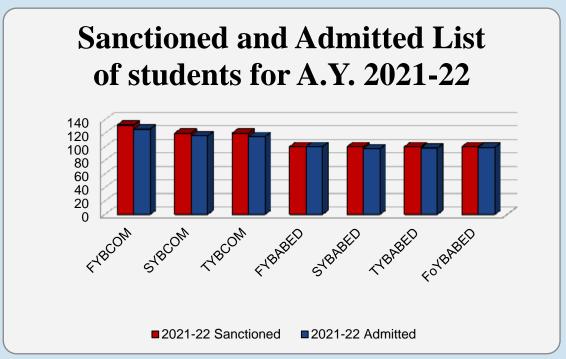

|          | Sanctioned and Admitted List of students for A.Y. 2018-19 to 2022-23 |          |            |          |            |          |            |          |            |          |
|----------|----------------------------------------------------------------------|----------|------------|----------|------------|----------|------------|----------|------------|----------|
| CLASS    | 2018-19                                                              |          | 2019-20    |          | 2020-21    |          | 2021-22    |          | 2022-23    |          |
| CLASS    | Sanctioned                                                           | Admitted | Sanctioned | Admitted | Sanctioned | Admitted | Sanctioned | Admitted | Sanctioned | Admitted |
| FYBCOM   | 132                                                                  | 130      | 132        | 124      | 120        | 117      | 132        | 126      | 132        | 130      |
| SYBCOM   | 120                                                                  | 105      | 120        | 122      | 120        | 119      | 120        | 116      | 120        | 116      |
| TYBCOM   | 120                                                                  | 140      | 120        | 88       | 120        | 135      | 120        | 115      | 120        | 105      |
| FYBABED  | 100                                                                  | 99       | 100        | 100      | 100        | 100      | 100        | 100      | 100        | 99       |
| SYBABED  | 100                                                                  | 98       | 100        | 97       | 100        | 100      | 100        | 97       | 100        | 99       |
| TYBABED  | 100                                                                  | 96       | 100        | 98       | 100        | 99       | 100        | 98       | 100        | 94       |
| FoYBABED | 100                                                                  | 79       | 100        | 97       | 100        | 95       | 100        | 99       | 100        | 98       |
| TOTAL    | 772                                                                  | 747      | 772        | 726      | 760        | 765      | 772        | 751      | 772        | 741      |

On an average 96% of the sanctioned seats were filled during every academic year.

For first year admission, every year we had received more than 200 applications for B.Com course whereas for B.A.B.Ed. course, we had received more than 400 applications covering 10 out of 12 taluka of the state.