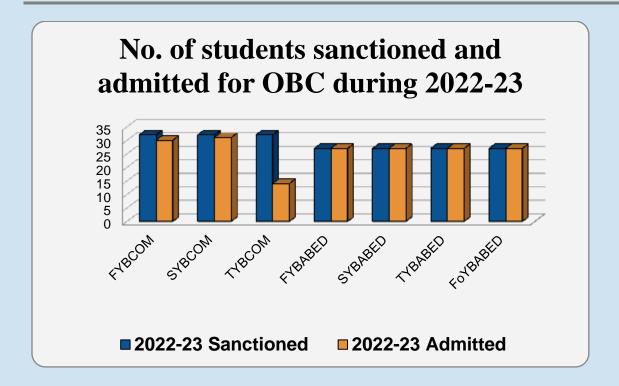

In B.Com. programme, we observe equal percentage of male and female students admitted across the years. Whereas for B.A.B.Ed. programme, the percentage of girl students is above 92%.

| No. of s | No. of students sanctioned and admitted for OBC as per GOI/State Govt. rule yearwise during the A.Y. 2018-19 to 2022-23 |          |            |          |            |          |            |          |            |          |
|----------|-------------------------------------------------------------------------------------------------------------------------|----------|------------|----------|------------|----------|------------|----------|------------|----------|
| CLASS    | 2018-19                                                                                                                 |          | 2019-20    |          | 2020-21    |          | 2021-22    |          | 2022-23    |          |
| CLASS    | Sanctioned                                                                                                              | Admitted | Sanctioned | Admitted | Sanctioned | Admitted | Sanctioned | Admitted | Sanctioned | Admitted |
| FYBCOM   | 32                                                                                                                      | 30       | 32         | 28       | 32         | 22       | 32         | 32       | 32         | 30       |
| SYBCOM   | 32                                                                                                                      | 19       | 32         | 32       | 32         | 26       | 32         | 21       | 32         | 31       |
| TYBCOM   | 32                                                                                                                      | 32       | 32         | 22       | 32         | 32       | 32         | 26       | 32         | 14       |
| FYBABED  | 27                                                                                                                      | 27       | 27         | 27       | 27         | 27       | 27         | 27       | 27         | 27       |
| SYBABED  | 27                                                                                                                      | 27       | 27         | 27       | 27         | 27       | 27         | 26       | 27         | 27       |
| TYBABED  | 27                                                                                                                      | 27       | 27         | 27       | 27         | 27       | 27         | 26       | 27         | 27       |
| FoYBABED | 27                                                                                                                      | 26       | 27         | 27       | 27         | 27       | 27         | 27       | 27         | 27       |
| TOTAL    | 204                                                                                                                     | 188      | 204        | 190      | 204        | 188      | 204        | 185      | 204        | 183      |

Every year the college has almost filled the sanctioned seats of OBC. On an average the college has filled more than 92% of the sanctioned seats.