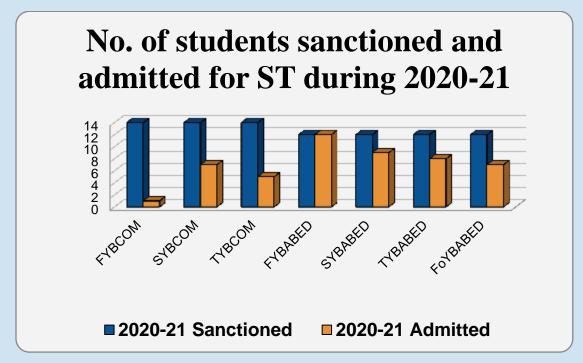

| No. of   | No. of students sanctioned and admitted for ST as per GOI/State Govt. rule yearwise during the A.Y. 2018-19 to 2022-23 |          |            |          |            |          |            |          |            |          |
|----------|------------------------------------------------------------------------------------------------------------------------|----------|------------|----------|------------|----------|------------|----------|------------|----------|
| CLASS    | 2018                                                                                                                   | 3-19     | 2019-20    |          | 2020-21    |          | 2021-22    |          | 2022-23    |          |
| CLASS    | Sanctioned                                                                                                             | Admitted | Sanctioned | Admitted | Sanctioned | Admitted | Sanctioned | Admitted | Sanctioned | Admitted |
| FYBCOM   | 14                                                                                                                     | 3        | 14         | 8        | 14         | 1        | 14         | 3        | 14         | 5        |
| SYBCOM   | 14                                                                                                                     | 3        | 14         | 4        | 14         | 7        | 14         | 1        | 14         | 2        |
| TYBCOM   | 14                                                                                                                     | 1        | 14         | 6        | 14         | 5        | 14         | 7        | 14         | 0        |
| FYBABED  | 12                                                                                                                     | 9        | 12         | 9        | 12         | 12       | 12         | 12       | 12         | 12       |
| SYBABED  | 12                                                                                                                     | 6        | 12         | 8        | 12         | 9        | 12         | 12       | 12         | 12       |
| TYBABED  | 12                                                                                                                     | 8        | 12         | 7        | 12         | 8        | 12         | 9        | 12         | 11       |
| FoYBABED | 12                                                                                                                     | 3        | 12         | 7        | 12         | 7        | 12         | 8        | 12         | 9        |
| TOTAL    | 90                                                                                                                     | 33       | 90         | 49       | 90         | 49       | 90         | 52       | 90         | 51       |