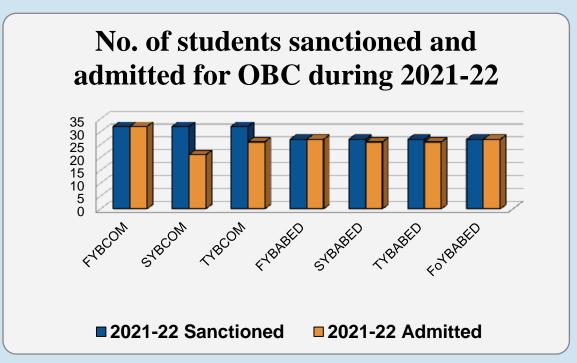

In B.Com. programme, we observe equal percentage of male and female students admitted across the years. Whereas for B.A.B.Ed. programme, the percentage of girl students is above 92%.

| No. of s | No. of students sanctioned and admitted for OBC as per GOI/State Govt. rule yearwise during the A.Y. 2018-19 to 2022-23 |          |            |          |            |          |            |          |            |          |
|----------|-------------------------------------------------------------------------------------------------------------------------|----------|------------|----------|------------|----------|------------|----------|------------|----------|
| CLASS    | 2018-19                                                                                                                 |          | 2019-20    |          | 2020-21    |          | 2021-22    |          | 2022-23    |          |
| CLASS    | Sanctioned                                                                                                              | Admitted | Sanctioned | Admitted | Sanctioned | Admitted | Sanctioned | Admitted | Sanctioned | Admitted |
| FYBCOM   | 32                                                                                                                      | 30       | 32         | 28       | 32         | 22       | 32         | 32       | 32         | 30       |
| SYBCOM   | 32                                                                                                                      | 19       | 32         | 32       | 32         | 26       | 32         | 21       | 32         | 31       |
| TYBCOM   | 32                                                                                                                      | 32       | 32         | 22       | 32         | 32       | 32         | 26       | 32         | 14       |
| FYBABED  | 27                                                                                                                      | 27       | 27         | 27       | 27         | 27       | 27         | 27       | 27         | 27       |
| SYBABED  | 27                                                                                                                      | 27       | 27         | 27       | 27         | 27       | 27         | 26       | 27         | 27       |
| TYBABED  | 27                                                                                                                      | 27       | 27         | 27       | 27         | 27       | 27         | 26       | 27         | 27       |
| FoYBABED | 27                                                                                                                      | 26       | 27         | 27       | 27         | 27       | 27         | 27       | 27         | 27       |
| TOTAL    | 204                                                                                                                     | 188      | 204        | 190      | 204        | 188      | 204        | 185      | 204        | 183      |

Every year the college has almost filled the sanctioned seats of OBC. On an average the college has filled more than 92% of the sanctioned seats.