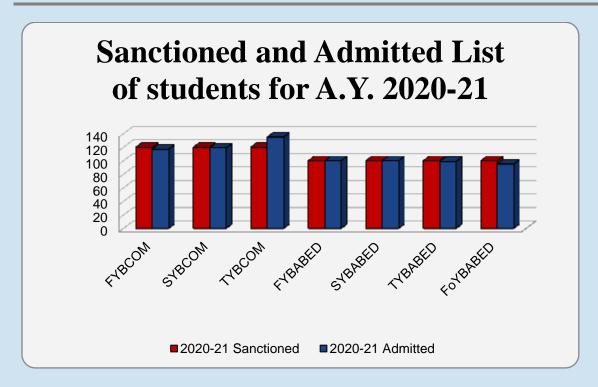

|          | Sanctioned and Admitted List of students for A.Y. 2018-19 to 2022-23 |          |            |          |            |          |            |          |            |          |
|----------|----------------------------------------------------------------------|----------|------------|----------|------------|----------|------------|----------|------------|----------|
| CLASS    | 2018-19                                                              |          | 2019-20    |          | 2020-21    |          | 2021-22    |          | 2022-23    |          |
| CLASS    | Sanctioned                                                           | Admitted | Sanctioned | Admitted | Sanctioned | Admitted | Sanctioned | Admitted | Sanctioned | Admitted |
| FYBCOM   | 132                                                                  | 130      | 132        | 124      | 120        | 117      | 132        | 126      | 132        | 130      |
| SYBCOM   | 120                                                                  | 105      | 120        | 122      | 120        | 119      | 120        | 116      | 120        | 116      |
| TYBCOM   | 120                                                                  | 140      | 120        | 88       | 120        | 135      | 120        | 115      | 120        | 105      |
| FYBABED  | 100                                                                  | 99       | 100        | 100      | 100        | 100      | 100        | 100      | 100        | 99       |
| SYBABED  | 100                                                                  | 98       | 100        | 97       | 100        | 100      | 100        | 97       | 100        | 99       |
| TYBABED  | 100                                                                  | 96       | 100        | 98       | 100        | 99       | 100        | 98       | 100        | 94       |
| FoYBABED | 100                                                                  | 79       | 100        | 97       | 100        | 95       | 100        | 99       | 100        | 98       |
| TOTAL    | 772                                                                  | 747      | 772        | 726      | 760        | 765      | 772        | 751      | 772        | 741      |

On an average 96% of the sanctioned seats were filled during every academic year.

For first year admission, every year we had received more than 200 applications for B.Com course whereas for B.A.B.Ed. course, we had received more than 400 applications covering 10 out of 12 taluka of the state.