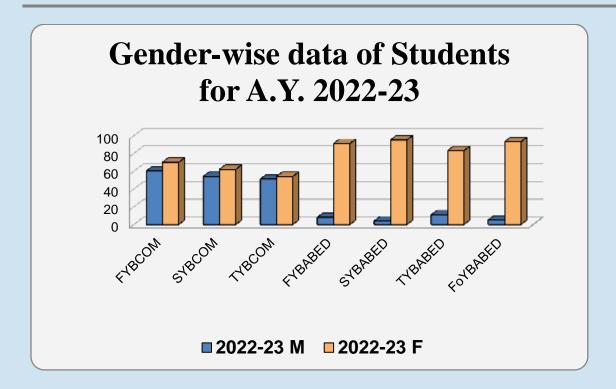

| Gender-wise Data of Students for A.Y. 2018-19 to 2022-23 |         |     |         |     |         |     |         |     |         |     |
|----------------------------------------------------------|---------|-----|---------|-----|---------|-----|---------|-----|---------|-----|
| QT A QQ                                                  | 2018-19 |     | 2019-20 |     | 2020-21 |     | 2021-22 |     | 2022-23 |     |
| CLASS                                                    | M       | F   | M       | F   | M       | F   | M       | F   | M       | F   |
| FYBCOM                                                   | 66      | 64  | 70      | 54  | 59      | 58  | 57      | 69  | 60      | 70  |
| SYBCOM                                                   | 47      | 58  | 57      | 65  | 67      | 52  | 59      | 57  | 54      | 62  |
| TYBCOM                                                   | 80      | 60  | 30      | 58  | 70      | 65  | 65      | 50  | 51      | 54  |
| FYBABED                                                  | 6       | 93  | 6       | 94  | 12      | 88  | 4       | 96  | 8       | 91  |
| SYBABED                                                  | 6       | 92  | 5       | 92  | 6       | 94  | 12      | 85  | 4       | 95  |
| TYBABED                                                  | 12      | 84  | 6       | 92  | 5       | 94  | 5       | 93  | 11      | 83  |
| FoYBABED                                                 | 12      | 67  | 13      | 84  | 6       | 89  | 5       | 94  | 5       | 93  |
| TOTAL                                                    | 229     | 518 | 187     | 539 | 225     | 540 | 207     | 544 | 193     | 548 |

In B.Com. programme, we observe equal percentage of male and female students admitted across the years. Whereas for B.A.B.Ed. programme, the percentage of girl students is above 92%.

| No. of s | No. of students sanctioned and admitted for OBC as per GOI/State Govt. rule yearwise during the A.Y. 2018-19 to 2022-23 |          |            |          |            |          |            |          |            |          |
|----------|-------------------------------------------------------------------------------------------------------------------------|----------|------------|----------|------------|----------|------------|----------|------------|----------|
| CLASS    | 2018-19                                                                                                                 |          | 2019-20    |          | 2020-21    |          | 2021-22    |          | 2022-23    |          |
| CLASS    | Sanctioned                                                                                                              | Admitted | Sanctioned | Admitted | Sanctioned | Admitted | Sanctioned | Admitted | Sanctioned | Admitted |
| FYBCOM   | 32                                                                                                                      | 30       | 32         | 28       | 32         | 22       | 32         | 32       | 32         | 30       |
| SYBCOM   | 32                                                                                                                      | 19       | 32         | 32       | 32         | 26       | 32         | 21       | 32         | 31       |
| TYBCOM   | 32                                                                                                                      | 32       | 32         | 22       | 32         | 32       | 32         | 26       | 32         | 14       |
| FYBABED  | 27                                                                                                                      | 27       | 27         | 27       | 27         | 27       | 27         | 27       | 27         | 27       |
| SYBABED  | 27                                                                                                                      | 27       | 27         | 27       | 27         | 27       | 27         | 26       | 27         | 27       |
| TYBABED  | 27                                                                                                                      | 27       | 27         | 27       | 27         | 27       | 27         | 26       | 27         | 27       |
| FoYBABED | 27                                                                                                                      | 26       | 27         | 27       | 27         | 27       | 27         | 27       | 27         | 27       |
| TOTAL    | 204                                                                                                                     | 188      | 204        | 190      | 204        | 188      | 204        | 185      | 204        | 183      |