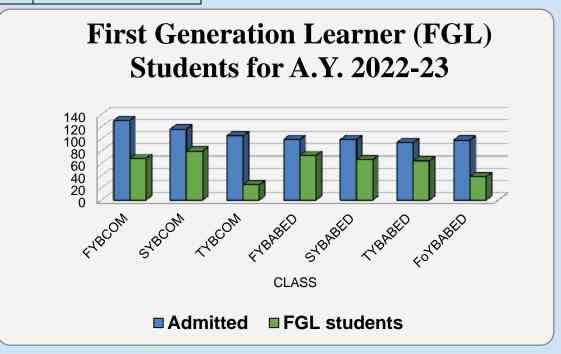

| First Generation Learner (FGL) Students for the A.Y. 2018-19 to 2022-23 |                                     |     |  |  |  |  |  |  |  |
|-------------------------------------------------------------------------|-------------------------------------|-----|--|--|--|--|--|--|--|
| CLASS                                                                   | CLASS Admitted Students FGL Student |     |  |  |  |  |  |  |  |
| FYBCOM                                                                  | 130                                 | 68  |  |  |  |  |  |  |  |
| SYBCOM                                                                  | 116                                 | 80  |  |  |  |  |  |  |  |
| TYBCOM                                                                  | 105                                 | 25  |  |  |  |  |  |  |  |
| FYBABED                                                                 | 99                                  | 73  |  |  |  |  |  |  |  |
| SYBABED                                                                 | 99                                  | 66  |  |  |  |  |  |  |  |
| TYBABED                                                                 | 94                                  | 64  |  |  |  |  |  |  |  |
| FoYBABED                                                                | 98                                  | 38  |  |  |  |  |  |  |  |
| TOTAL                                                                   | 741                                 | 414 |  |  |  |  |  |  |  |