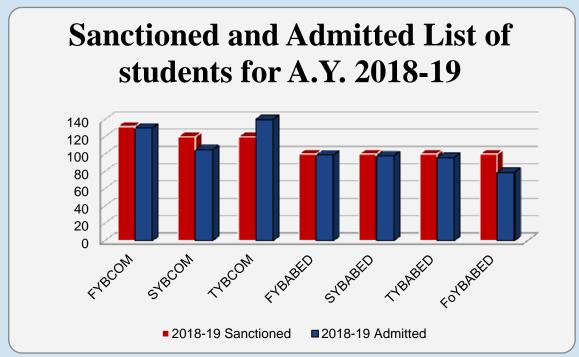

|          | Sanctioned and Admitted List of students for A.Y. 2018-19 to 2022-23 |          |            |          |            |          |            |          |            |          |
|----------|----------------------------------------------------------------------|----------|------------|----------|------------|----------|------------|----------|------------|----------|
| CLASS    | 2018-19                                                              |          | 2019-20    |          | 2020-21    |          | 2021-22    |          | 2022-23    |          |
| CLASS    | Sanctioned                                                           | Admitted | Sanctioned | Admitted | Sanctioned | Admitted | Sanctioned | Admitted | Sanctioned | Admitted |
| FYBCOM   | 132                                                                  | 130      | 132        | 124      | 120        | 117      | 132        | 126      | 132        | 130      |
| SYBCOM   | 120                                                                  | 105      | 120        | 122      | 120        | 119      | 120        | 116      | 120        | 116      |
| TYBCOM   | 120                                                                  | 140      | 120        | 88       | 120        | 135      | 120        | 115      | 120        | 105      |
| FYBABED  | 100                                                                  | 99       | 100        | 100      | 100        | 100      | 100        | 100      | 100        | 99       |
| SYBABED  | 100                                                                  | 98       | 100        | 97       | 100        | 100      | 100        | 97       | 100        | 99       |
| TYBABED  | 100                                                                  | 96       | 100        | 98       | 100        | 99       | 100        | 98       | 100        | 94       |
| FoYBABED | 100                                                                  | 79       | 100        | 97       | 100        | 95       | 100        | 99       | 100        | 98       |
| TOTAL    | 772                                                                  | 747      | 772        | 726      | 760        | 765      | 772        | 751      | 772        | 741      |

On an average 96% of the sanctioned seats were filled during every academic year.

For first year admission, every year we had received more than 200 applications for B.Com course whereas for B.A.B.Ed. course, we had received more than 400 applications covering 10 out of 12 taluka of the state.