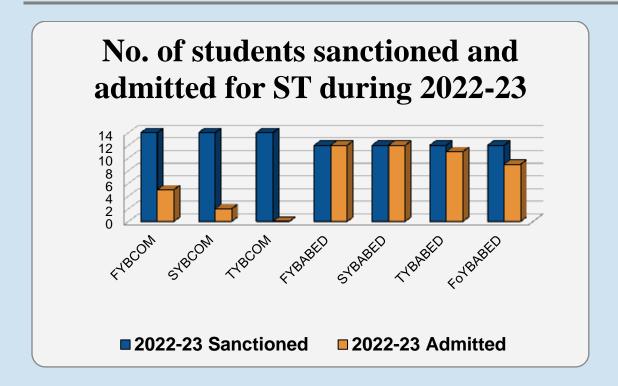

| No. of   | No. of students sanctioned and admitted for ST as per GOI/State Govt. rule yearwise during the A.Y. 2018-19 to 2022-23 |          |            |          |            |          |            |          |            |          |
|----------|------------------------------------------------------------------------------------------------------------------------|----------|------------|----------|------------|----------|------------|----------|------------|----------|
| CLASS    | 2018                                                                                                                   | 3-19     | 2019-20    |          | 2020-21    |          | 2021-22    |          | 2022-23    |          |
| CLASS    | Sanctioned                                                                                                             | Admitted | Sanctioned | Admitted | Sanctioned | Admitted | Sanctioned | Admitted | Sanctioned | Admitted |
| FYBCOM   | 14                                                                                                                     | 3        | 14         | 8        | 14         | 1        | 14         | 3        | 14         | 5        |
| SYBCOM   | 14                                                                                                                     | 3        | 14         | 4        | 14         | 7        | 14         | 1        | 14         | 2        |
| TYBCOM   | 14                                                                                                                     | 1        | 14         | 6        | 14         | 5        | 14         | 7        | 14         | 0        |
| FYBABED  | 12                                                                                                                     | 9        | 12         | 9        | 12         | 12       | 12         | 12       | 12         | 12       |
| SYBABED  | 12                                                                                                                     | 6        | 12         | 8        | 12         | 9        | 12         | 12       | 12         | 12       |
| TYBABED  | 12                                                                                                                     | 8        | 12         | 7        | 12         | 8        | 12         | 9        | 12         | 11       |
| FoYBABED | 12                                                                                                                     | 3        | 12         | 7        | 12         | 7        | 12         | 8        | 12         | 9        |
| TOTAL    | 90                                                                                                                     | 33       | 90         | 49       | 90         | 49       | 90         | 52       | 90         | 51       |

## Link to the admitted ST list of students:

https://vidyaprabodhinicollege.edu.in/wp-content/uploads/2023/08/BCom\_Percentage-of-Students-for-Reserved-Category.pdf

 $\underline{https://vidyaprabodhinicollege.edu.in/wp-content/uploads/2023/08/BABEd\_Percentage-of-Students-for-Reserved-Category.pdf}$ 