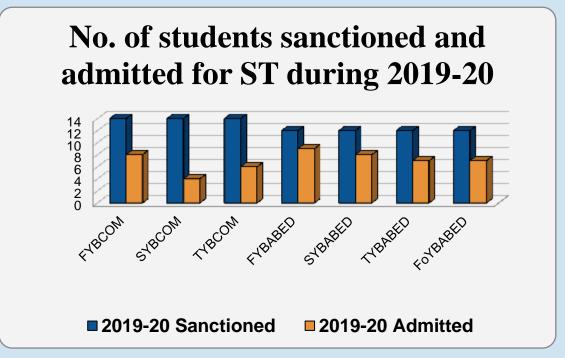

| No. of   | No. of students sanctioned and admitted for ST as per GOI/State Govt. rule yearwise during the A.Y. 2018-19 to 2022-23 |          |            |          |            |          |            |          |            |          |
|----------|------------------------------------------------------------------------------------------------------------------------|----------|------------|----------|------------|----------|------------|----------|------------|----------|
| CLASS    | 2018                                                                                                                   | 3-19     | 2019-20    |          | 2020-21    |          | 2021-22    |          | 2022-23    |          |
| CLASS    | Sanctioned                                                                                                             | Admitted | Sanctioned | Admitted | Sanctioned | Admitted | Sanctioned | Admitted | Sanctioned | Admitted |
| FYBCOM   | 14                                                                                                                     | 3        | 14         | 8        | 14         | 1        | 14         | 3        | 14         | 5        |
| SYBCOM   | 14                                                                                                                     | 3        | 14         | 4        | 14         | 7        | 14         | 1        | 14         | 2        |
| TYBCOM   | 14                                                                                                                     | 1        | 14         | 6        | 14         | 5        | 14         | 7        | 14         | 0        |
| FYBABED  | 12                                                                                                                     | 9        | 12         | 9        | 12         | 12       | 12         | 12       | 12         | 12       |
| SYBABED  | 12                                                                                                                     | 6        | 12         | 8        | 12         | 9        | 12         | 12       | 12         | 12       |
| TYBABED  | 12                                                                                                                     | 8        | 12         | 7        | 12         | 8        | 12         | 9        | 12         | 11       |
| FoYBABED | 12                                                                                                                     | 3        | 12         | 7        | 12         | 7        | 12         | 8        | 12         | 9        |
| TOTAL    | 90                                                                                                                     | 33       | 90         | 49       | 90         | 49       | 90         | 52       | 90         | 51       |