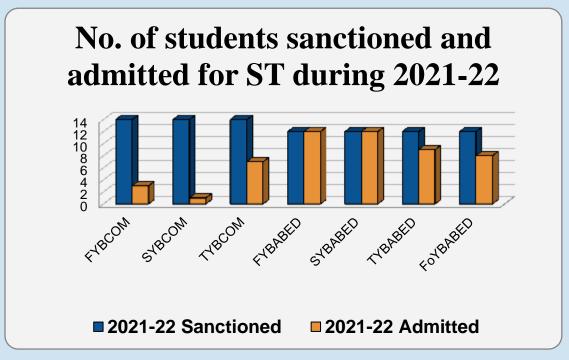

| No. of   | No. of students sanctioned and admitted for ST as per GOI/State Govt. rule yearwise during the A.Y. 2018-19 to 2022-23 |          |            |          |            |          |            |          |            |          |
|----------|------------------------------------------------------------------------------------------------------------------------|----------|------------|----------|------------|----------|------------|----------|------------|----------|
| CLASS    | 2018                                                                                                                   | 3-19     | 2019-20    |          | 2020-21    |          | 2021-22    |          | 2022-23    |          |
| CLASS    | Sanctioned                                                                                                             | Admitted | Sanctioned | Admitted | Sanctioned | Admitted | Sanctioned | Admitted | Sanctioned | Admitted |
| FYBCOM   | 14                                                                                                                     | 3        | 14         | 8        | 14         | 1        | 14         | 3        | 14         | 5        |
| SYBCOM   | 14                                                                                                                     | 3        | 14         | 4        | 14         | 7        | 14         | 1        | 14         | 2        |
| TYBCOM   | 14                                                                                                                     | 1        | 14         | 6        | 14         | 5        | 14         | 7        | 14         | 0        |
| FYBABED  | 12                                                                                                                     | 9        | 12         | 9        | 12         | 12       | 12         | 12       | 12         | 12       |
| SYBABED  | 12                                                                                                                     | 6        | 12         | 8        | 12         | 9        | 12         | 12       | 12         | 12       |
| TYBABED  | 12                                                                                                                     | 8        | 12         | 7        | 12         | 8        | 12         | 9        | 12         | 11       |
| FoYBABED | 12                                                                                                                     | 3        | 12         | 7        | 12         | 7        | 12         | 8        | 12         | 9        |
| TOTAL    | 90                                                                                                                     | 33       | 90         | 49       | 90         | 49       | 90         | 52       | 90         | 51       |

## Link to the admitted ST list of students:

https://vidyaprabodhinicollege.edu.in/wp-content/uploads/2023/08/BCom\_Percentage-of-Students-for-Reserved-Category.pdf

 $\underline{https://vidyaprabodhinicollege.edu.in/wp-content/uploads/2023/08/BABEd\_Percentage-of-Students-for-Reserved-Category.pdf}$ 