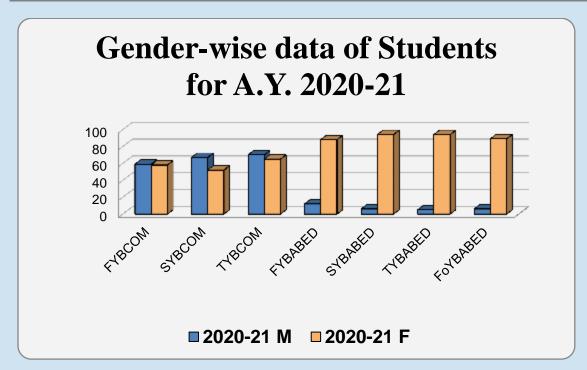

| Gender-wise Data of Students for A.Y. 2018-19 to 2022-23 |         |     |         |     |         |     |         |     |         |     |
|----------------------------------------------------------|---------|-----|---------|-----|---------|-----|---------|-----|---------|-----|
| QT A QQ                                                  | 2018-19 |     | 2019-20 |     | 2020-21 |     | 2021-22 |     | 2022-23 |     |
| CLASS                                                    | M       | F   | M       | F   | M       | F   | M       | F   | M       | F   |
| FYBCOM                                                   | 66      | 64  | 70      | 54  | 59      | 58  | 57      | 69  | 60      | 70  |
| SYBCOM                                                   | 47      | 58  | 57      | 65  | 67      | 52  | 59      | 57  | 54      | 62  |
| TYBCOM                                                   | 80      | 60  | 30      | 58  | 70      | 65  | 65      | 50  | 51      | 54  |
| FYBABED                                                  | 6       | 93  | 6       | 94  | 12      | 88  | 4       | 96  | 8       | 91  |
| SYBABED                                                  | 6       | 92  | 5       | 92  | 6       | 94  | 12      | 85  | 4       | 95  |
| TYBABED                                                  | 12      | 84  | 6       | 92  | 5       | 94  | 5       | 93  | 11      | 83  |
| FoYBABED                                                 | 12      | 67  | 13      | 84  | 6       | 89  | 5       | 94  | 5       | 93  |
| TOTAL                                                    | 229     | 518 | 187     | 539 | 225     | 540 | 207     | 544 | 193     | 548 |

In B.Com. programme, we observe equal percentage of male and female students admitted across the years. Whereas for B.A.B.Ed. programme, the percentage of girl students is above 92%.

| No. of s | No. of students sanctioned and admitted for OBC as per GOI/State Govt. rule yearwise during the A.Y. 2018-19 to 2022-23 |          |            |          |            |          |            |          |            |          |
|----------|-------------------------------------------------------------------------------------------------------------------------|----------|------------|----------|------------|----------|------------|----------|------------|----------|
| CLASS    | 2018-19                                                                                                                 |          | 2019-20    |          | 2020-21    |          | 2021-22    |          | 2022-23    |          |
| CLASS    | Sanctioned                                                                                                              | Admitted | Sanctioned | Admitted | Sanctioned | Admitted | Sanctioned | Admitted | Sanctioned | Admitted |
| FYBCOM   | 32                                                                                                                      | 30       | 32         | 28       | 32         | 22       | 32         | 32       | 32         | 30       |
| SYBCOM   | 32                                                                                                                      | 19       | 32         | 32       | 32         | 26       | 32         | 21       | 32         | 31       |
| TYBCOM   | 32                                                                                                                      | 32       | 32         | 22       | 32         | 32       | 32         | 26       | 32         | 14       |
| FYBABED  | 27                                                                                                                      | 27       | 27         | 27       | 27         | 27       | 27         | 27       | 27         | 27       |
| SYBABED  | 27                                                                                                                      | 27       | 27         | 27       | 27         | 27       | 27         | 26       | 27         | 27       |
| TYBABED  | 27                                                                                                                      | 27       | 27         | 27       | 27         | 27       | 27         | 26       | 27         | 27       |
| FoYBABED | 27                                                                                                                      | 26       | 27         | 27       | 27         | 27       | 27         | 27       | 27         | 27       |
| TOTAL    | 204                                                                                                                     | 188      | 204        | 190      | 204        | 188      | 204        | 185      | 204        | 183      |