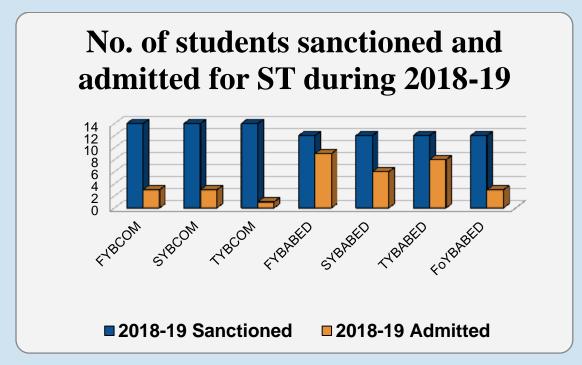

| No. of   | No. of students sanctioned and admitted for ST as per GOI/State Govt. rule yearwise during the A.Y. 2018-19 to 2022-23 |          |            |          |            |          |            |          |            |          |
|----------|------------------------------------------------------------------------------------------------------------------------|----------|------------|----------|------------|----------|------------|----------|------------|----------|
| CLASS    | 2018                                                                                                                   | 3-19     | 2019-20    |          | 2020-21    |          | 2021-22    |          | 2022-23    |          |
| CLASS    | Sanctioned                                                                                                             | Admitted | Sanctioned | Admitted | Sanctioned | Admitted | Sanctioned | Admitted | Sanctioned | Admitted |
| FYBCOM   | 14                                                                                                                     | 3        | 14         | 8        | 14         | 1        | 14         | 3        | 14         | 5        |
| SYBCOM   | 14                                                                                                                     | 3        | 14         | 4        | 14         | 7        | 14         | 1        | 14         | 2        |
| TYBCOM   | 14                                                                                                                     | 1        | 14         | 6        | 14         | 5        | 14         | 7        | 14         | 0        |
| FYBABED  | 12                                                                                                                     | 9        | 12         | 9        | 12         | 12       | 12         | 12       | 12         | 12       |
| SYBABED  | 12                                                                                                                     | 6        | 12         | 8        | 12         | 9        | 12         | 12       | 12         | 12       |
| TYBABED  | 12                                                                                                                     | 8        | 12         | 7        | 12         | 8        | 12         | 9        | 12         | 11       |
| FoYBABED | 12                                                                                                                     | 3        | 12         | 7        | 12         | 7        | 12         | 8        | 12         | 9        |
| TOTAL    | 90                                                                                                                     | 33       | 90         | 49       | 90         | 49       | 90         | 52       | 90         | 51       |