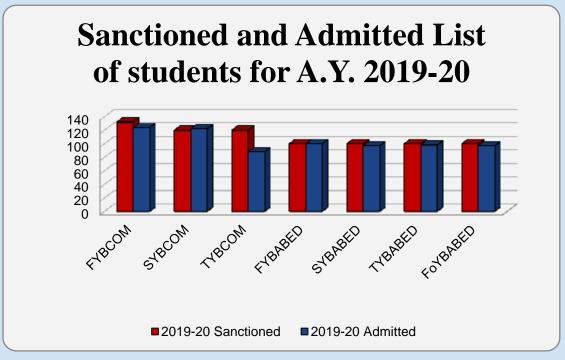

|          | Sanctioned and Admitted List of students for A.Y. 2018-19 to 2022-23 |          |            |          |            |          |            |          |            |          |
|----------|----------------------------------------------------------------------|----------|------------|----------|------------|----------|------------|----------|------------|----------|
| CLASS    | 2018-19                                                              |          | 2019-20    |          | 2020-21    |          | 2021-22    |          | 2022-23    |          |
| CLASS    | Sanctioned                                                           | Admitted | Sanctioned | Admitted | Sanctioned | Admitted | Sanctioned | Admitted | Sanctioned | Admitted |
| FYBCOM   | 132                                                                  | 130      | 132        | 124      | 120        | 117      | 132        | 126      | 132        | 130      |
| SYBCOM   | 120                                                                  | 105      | 120        | 122      | 120        | 119      | 120        | 116      | 120        | 116      |
| TYBCOM   | 120                                                                  | 140      | 120        | 88       | 120        | 135      | 120        | 115      | 120        | 105      |
| FYBABED  | 100                                                                  | 99       | 100        | 100      | 100        | 100      | 100        | 100      | 100        | 99       |
| SYBABED  | 100                                                                  | 98       | 100        | 97       | 100        | 100      | 100        | 97       | 100        | 99       |
| TYBABED  | 100                                                                  | 96       | 100        | 98       | 100        | 99       | 100        | 98       | 100        | 94       |
| FoYBABED | 100                                                                  | 79       | 100        | 97       | 100        | 95       | 100        | 99       | 100        | 98       |
| TOTAL    | 772                                                                  | 747      | 772        | 726      | 760        | 765      | 772        | 751      | 772        | 741      |

On an average 96% of the sanctioned seats were filled during every academic year.

For first year admission, every year we had received more than 200 applications for B.Com course whereas for B.A.B.Ed. course, we had received more than 400 applications covering 10 out of 12 taluka of the state.