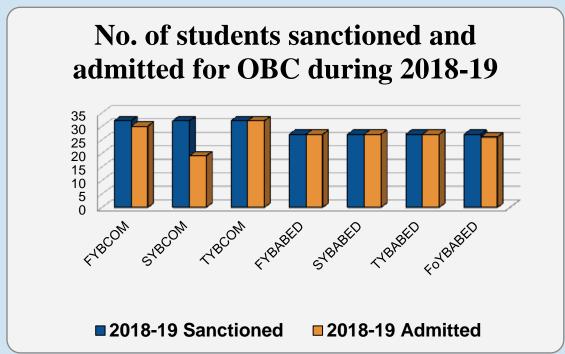

In B.Com. programme, we observe equal percentage of male and female students admitted across the years. Whereas for B.A.B.Ed. programme, the percentage of girl students is above 92%.

| No. of s | No. of students sanctioned and admitted for OBC as per GOI/State Govt. rule yearwise during the A.Y. 2018-19 to 2022-23 |          |            |          |            |          |            |          |            |          |
|----------|-------------------------------------------------------------------------------------------------------------------------|----------|------------|----------|------------|----------|------------|----------|------------|----------|
| CLASS    | 2018-19                                                                                                                 |          | 2019-20    |          | 2020-21    |          | 2021-22    |          | 2022-23    |          |
| CLASS    | Sanctioned                                                                                                              | Admitted | Sanctioned | Admitted | Sanctioned | Admitted | Sanctioned | Admitted | Sanctioned | Admitted |
| FYBCOM   | 32                                                                                                                      | 30       | 32         | 28       | 32         | 22       | 32         | 32       | 32         | 30       |
| SYBCOM   | 32                                                                                                                      | 19       | 32         | 32       | 32         | 26       | 32         | 21       | 32         | 31       |
| TYBCOM   | 32                                                                                                                      | 32       | 32         | 22       | 32         | 32       | 32         | 26       | 32         | 14       |
| FYBABED  | 27                                                                                                                      | 27       | 27         | 27       | 27         | 27       | 27         | 27       | 27         | 27       |
| SYBABED  | 27                                                                                                                      | 27       | 27         | 27       | 27         | 27       | 27         | 26       | 27         | 27       |
| TYBABED  | 27                                                                                                                      | 27       | 27         | 27       | 27         | 27       | 27         | 26       | 27         | 27       |
| FoYBABED | 27                                                                                                                      | 26       | 27         | 27       | 27         | 27       | 27         | 27       | 27         | 27       |
| TOTAL    | 204                                                                                                                     | 188      | 204        | 190      | 204        | 188      | 204        | 185      | 204        | 183      |

Every year the college has almost filled the sanctioned seats of OBC. On an average the college has filled more than 92% of the sanctioned seats.