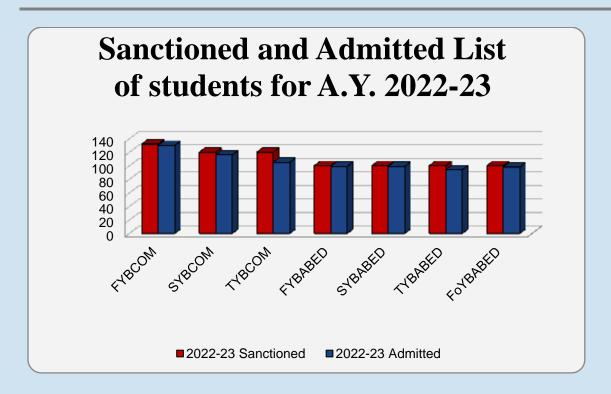

|          | Sanctioned and Admitted List of students for A.Y. 2018-19 to 2022-23 |          |            |          |            |          |            |          |            |          |
|----------|----------------------------------------------------------------------|----------|------------|----------|------------|----------|------------|----------|------------|----------|
| CLASS    | 2018-19                                                              |          | 2019-20    |          | 2020-21    |          | 2021-22    |          | 2022-23    |          |
| CLASS    | Sanctioned                                                           | Admitted | Sanctioned | Admitted | Sanctioned | Admitted | Sanctioned | Admitted | Sanctioned | Admitted |
| FYBCOM   | 132                                                                  | 130      | 132        | 124      | 120        | 117      | 132        | 126      | 132        | 130      |
| SYBCOM   | 120                                                                  | 105      | 120        | 122      | 120        | 119      | 120        | 116      | 120        | 116      |
| TYBCOM   | 120                                                                  | 140      | 120        | 88       | 120        | 135      | 120        | 115      | 120        | 105      |
| FYBABED  | 100                                                                  | 99       | 100        | 100      | 100        | 100      | 100        | 100      | 100        | 99       |
| SYBABED  | 100                                                                  | 98       | 100        | 97       | 100        | 100      | 100        | 97       | 100        | 99       |
| TYBABED  | 100                                                                  | 96       | 100        | 98       | 100        | 99       | 100        | 98       | 100        | 94       |
| FoYBABED | 100                                                                  | 79       | 100        | 97       | 100        | 95       | 100        | 99       | 100        | 98       |
| TOTAL    | 772                                                                  | 747      | 772        | 726      | 760        | 765      | 772        | 751      | 772        | 741      |

On an average 96% of the sanctioned seats were filled during every academic year.

For first year admission, every year we had received more than 200 applications for B.Com course whereas for B.A.B.Ed. course, we had received more than 400 applications covering 10 out of 12 taluka of the state.