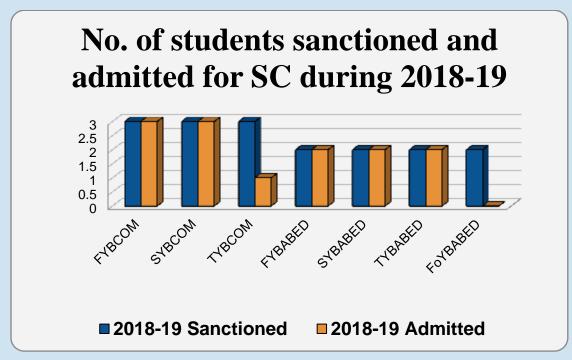

| No. of   | No. of students sanctioned and admitted for SC as per GOI/State Govt. rule yearwise during the A.Y. 2018-19 to 2022-23 |          |            |          |            |          |            |          |            |          |
|----------|------------------------------------------------------------------------------------------------------------------------|----------|------------|----------|------------|----------|------------|----------|------------|----------|
| CLASS    | 2018-19                                                                                                                |          | 2019-20    |          | 2020-21    |          | 2021-22    |          | 2022-23    |          |
| CLASS    | Sanctioned                                                                                                             | Admitted | Sanctioned | Admitted | Sanctioned | Admitted | Sanctioned | Admitted | Sanctioned | Admitted |
| FYBCOM   | 3                                                                                                                      | 3        | 3          | 2        | 3          | 3        | 3          | 1        | 3          | 3        |
| SYBCOM   | 3                                                                                                                      | 3        | 3          | 3        | 3          | 2        | 3          | 3        | 3          | 0        |
| TYBCOM   | 3                                                                                                                      | 1        | 3          | 3        | 3          | 3        | 3          | 2        | 3          | 3        |
| FYBABED  | 2                                                                                                                      | 2        | 2          | 2        | 2          | 1        | 2          | 2        | 2          | 2        |
| SYBABED  | 2                                                                                                                      | 2        | 2          | 2        | 2          | 2        | 2          | 1        | 2          | 2        |
| TYBABED  | 2                                                                                                                      | 2        | 2          | 2        | 2          | 2        | 2          | 2        | 2          | 1        |
| FoYBABED | 2                                                                                                                      | 0        | 2          | 2        | 2          | 2        | 2          | 2        | 2          | 2        |
| TOTAL    | 17                                                                                                                     | 13       | 17         | 16       | 17         | 15       | 17         | 13       | 17         | 13       |

More than 82% of the sanctioned seats with respect to the SC category are filled by the college every year.