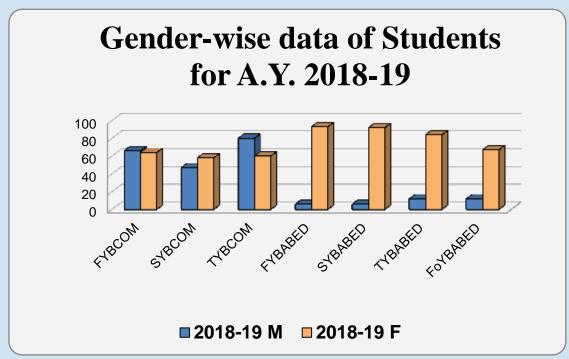

| Gender-wise Data of Students for A.Y. 2018-19 to 2022-23 |         |     |         |     |         |     |         |     |         |     |
|----------------------------------------------------------|---------|-----|---------|-----|---------|-----|---------|-----|---------|-----|
| QT A QQ                                                  | 2018-19 |     | 2019-20 |     | 2020-21 |     | 2021-22 |     | 2022-23 |     |
| CLASS                                                    | M       | F   | M       | F   | M       | F   | M       | F   | M       | F   |
| FYBCOM                                                   | 66      | 64  | 70      | 54  | 59      | 58  | 57      | 69  | 60      | 70  |
| SYBCOM                                                   | 47      | 58  | 57      | 65  | 67      | 52  | 59      | 57  | 54      | 62  |
| TYBCOM                                                   | 80      | 60  | 30      | 58  | 70      | 65  | 65      | 50  | 51      | 54  |
| FYBABED                                                  | 6       | 93  | 6       | 94  | 12      | 88  | 4       | 96  | 8       | 91  |
| SYBABED                                                  | 6       | 92  | 5       | 92  | 6       | 94  | 12      | 85  | 4       | 95  |
| TYBABED                                                  | 12      | 84  | 6       | 92  | 5       | 94  | 5       | 93  | 11      | 83  |
| FoYBABED                                                 | 12      | 67  | 13      | 84  | 6       | 89  | 5       | 94  | 5       | 93  |
| TOTAL                                                    | 229     | 518 | 187     | 539 | 225     | 540 | 207     | 544 | 193     | 548 |

In B.Com. programme, we observe equal percentage of male and female students admitted across the years. Whereas for B.A.B.Ed. programme, the percentage of girl students is above 92%.

| No. of s | No. of students sanctioned and admitted for OBC as per GOI/State Govt. rule yearwise during the A.Y. 2018-19 to 2022-23 |          |            |          |            |          |            |          |            |          |
|----------|-------------------------------------------------------------------------------------------------------------------------|----------|------------|----------|------------|----------|------------|----------|------------|----------|
| CLASS    | 2018-19                                                                                                                 |          | 2019-20    |          | 2020-21    |          | 2021-22    |          | 2022-23    |          |
| CLASS    | Sanctioned                                                                                                              | Admitted | Sanctioned | Admitted | Sanctioned | Admitted | Sanctioned | Admitted | Sanctioned | Admitted |
| FYBCOM   | 32                                                                                                                      | 30       | 32         | 28       | 32         | 22       | 32         | 32       | 32         | 30       |
| SYBCOM   | 32                                                                                                                      | 19       | 32         | 32       | 32         | 26       | 32         | 21       | 32         | 31       |
| TYBCOM   | 32                                                                                                                      | 32       | 32         | 22       | 32         | 32       | 32         | 26       | 32         | 14       |
| FYBABED  | 27                                                                                                                      | 27       | 27         | 27       | 27         | 27       | 27         | 27       | 27         | 27       |
| SYBABED  | 27                                                                                                                      | 27       | 27         | 27       | 27         | 27       | 27         | 26       | 27         | 27       |
| TYBABED  | 27                                                                                                                      | 27       | 27         | 27       | 27         | 27       | 27         | 26       | 27         | 27       |
| FoYBABED | 27                                                                                                                      | 26       | 27         | 27       | 27         | 27       | 27         | 27       | 27         | 27       |
| TOTAL    | 204                                                                                                                     | 188      | 204        | 190      | 204        | 188      | 204        | 185      | 204        | 183      |