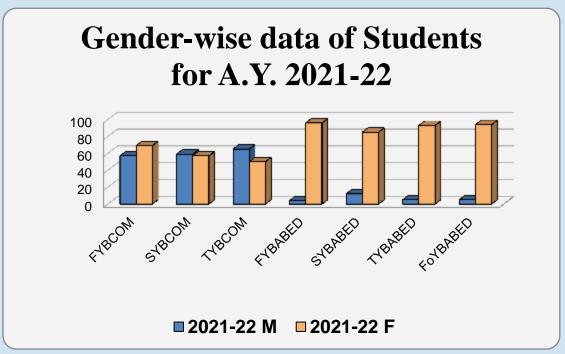

| Gender-wise Data of Students for A.Y. 2018-19 to 2022-23 |         |     |         |     |         |     |         |     |         |     |
|----------------------------------------------------------|---------|-----|---------|-----|---------|-----|---------|-----|---------|-----|
| QT A QQ                                                  | 2018-19 |     | 2019-20 |     | 2020-21 |     | 2021-22 |     | 2022-23 |     |
| CLASS                                                    | M       | F   | M       | F   | M       | F   | M       | F   | M       | F   |
| FYBCOM                                                   | 66      | 64  | 70      | 54  | 59      | 58  | 57      | 69  | 60      | 70  |
| SYBCOM                                                   | 47      | 58  | 57      | 65  | 67      | 52  | 59      | 57  | 54      | 62  |
| TYBCOM                                                   | 80      | 60  | 30      | 58  | 70      | 65  | 65      | 50  | 51      | 54  |
| FYBABED                                                  | 6       | 93  | 6       | 94  | 12      | 88  | 4       | 96  | 8       | 91  |
| SYBABED                                                  | 6       | 92  | 5       | 92  | 6       | 94  | 12      | 85  | 4       | 95  |
| TYBABED                                                  | 12      | 84  | 6       | 92  | 5       | 94  | 5       | 93  | 11      | 83  |
| FoYBABED                                                 | 12      | 67  | 13      | 84  | 6       | 89  | 5       | 94  | 5       | 93  |
| TOTAL                                                    | 229     | 518 | 187     | 539 | 225     | 540 | 207     | 544 | 193     | 548 |

In B.Com. programme, we observe equal percentage of male and female students admitted across the years. Whereas for B.A.B.Ed. programme, the percentage of girl students is above 92%.

| No. of s | No. of students sanctioned and admitted for OBC as per GOI/State Govt. rule yearwise during the A.Y. 2018-19 to 2022-23 |          |            |          |            |          |            |          |            |          |
|----------|-------------------------------------------------------------------------------------------------------------------------|----------|------------|----------|------------|----------|------------|----------|------------|----------|
| CLASS    | 2018-19                                                                                                                 |          | 2019-20    |          | 2020-21    |          | 2021-22    |          | 2022-23    |          |
| CLASS    | Sanctioned                                                                                                              | Admitted | Sanctioned | Admitted | Sanctioned | Admitted | Sanctioned | Admitted | Sanctioned | Admitted |
| FYBCOM   | 32                                                                                                                      | 30       | 32         | 28       | 32         | 22       | 32         | 32       | 32         | 30       |
| SYBCOM   | 32                                                                                                                      | 19       | 32         | 32       | 32         | 26       | 32         | 21       | 32         | 31       |
| TYBCOM   | 32                                                                                                                      | 32       | 32         | 22       | 32         | 32       | 32         | 26       | 32         | 14       |
| FYBABED  | 27                                                                                                                      | 27       | 27         | 27       | 27         | 27       | 27         | 27       | 27         | 27       |
| SYBABED  | 27                                                                                                                      | 27       | 27         | 27       | 27         | 27       | 27         | 26       | 27         | 27       |
| TYBABED  | 27                                                                                                                      | 27       | 27         | 27       | 27         | 27       | 27         | 26       | 27         | 27       |
| FoYBABED | 27                                                                                                                      | 26       | 27         | 27       | 27         | 27       | 27         | 27       | 27         | 27       |
| TOTAL    | 204                                                                                                                     | 188      | 204        | 190      | 204        | 188      | 204        | 185      | 204        | 183      |